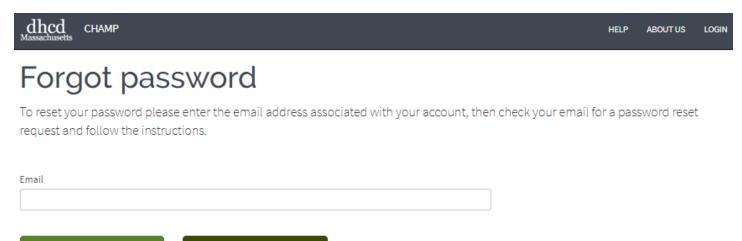

## Enter the email you used to create a username and click "Submit"

If you have forgotten the email (username) you used when you originally created a CHAMP account, please contact a <u>Local Housing Authority</u> for assistance.