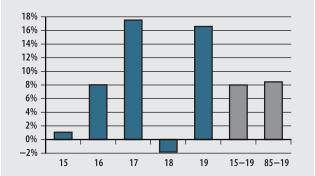

#### **INVESTMENT RETURN (2015-2019, 5 YEAR AND 35 YEAR AVERAGES)**

### **INVESTMENT RETURN HISTORY**

| <u>35 years 2019</u> | <u>34 years 2018</u> | <u>33 years 2017</u> |
|----------------------|----------------------|----------------------|
| 8.47%                | 8.24%                | 8.56%                |
| <u>10 years 2019</u> | <u>10 years 2018</u> | <u>10 years 2017</u> |
| 8.89%                | 8.92%                | 5.53%                |
| <u>5 years 2019</u>  | <u>5 years 2018</u>  | <u>5 years 2017</u>  |
| 8.01%                | 6.39%                | 9.81%                |

| ▶ 2019 Market Value      | \$183.4 M |
|--------------------------|-----------|
| ▶ 2015-2019 (Annualized) | 8.01%     |
| ▶ 1985-2019 (Annualized) | 8.47%     |