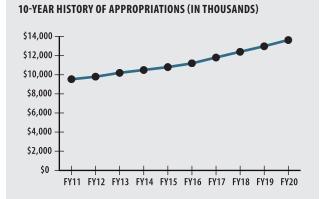

## ACTUARIAL

| Funded Ratio                                                  |            | 60.0%                 |
|---------------------------------------------------------------|------------|-----------------------|
| Date of Last Valuation                                        |            | 1/1/19                |
| Actuary                                                       |            | PERAC                 |
| Assumed Rate of Return                                        |            | 7.25%                 |
| Funding Schedule                                              |            | 5.0% Total Increasing |
| Year Fully Funded                                             |            | 2033                  |
| Unfunded Liability                                            |            | \$108.6 M             |
| <ul> <li>Total Pension Appropriation (Fiscal 2020)</li> </ul> |            | \$13.6 M              |
|                                                               | ACTIVE     | RETIRED               |
| Number of Members                                             | 620        | 497                   |
| Total Payroll/Benefit                                         | \$36.8 M   | \$16.0 M              |
| Average Salary/Benefit                                        | \$59,300   | \$32,200              |
| ► Average Age                                                 | 48         | 75                    |
| Average Service                                               | 12.7 years | NA                    |