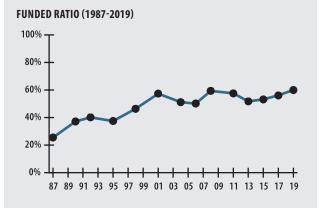

## ACTUARIAL

| Funded Ratio                                                  |            | 60.0%                 |
|---------------------------------------------------------------|------------|-----------------------|
| Date of Last Valuation                                        |            | 1/1/19                |
| Actuary                                                       |            | PERAC                 |
| Assumed Rate of Return                                        |            | 7.25%                 |
| Funding Schedule                                              |            | 5.0% Total Increasing |
| Year Fully Funded                                             |            | 2033                  |
| Unfunded Liability                                            |            | \$108.6 M             |
| <ul> <li>Total Pension Appropriation (Fiscal 2020)</li> </ul> |            | \$13.6 M              |
|                                                               | ACTIVE     | RETIRED               |
| Number of Members                                             | 620        | 497                   |
| Total Payroll/Benefit                                         | \$36.8 M   | \$16.0 M              |
| Average Salary/Benefit                                        | \$59,300   | \$32,200              |
| ► Average Age                                                 | 48         | 75                    |
| Average Service                                               | 12.7 years | NA                    |