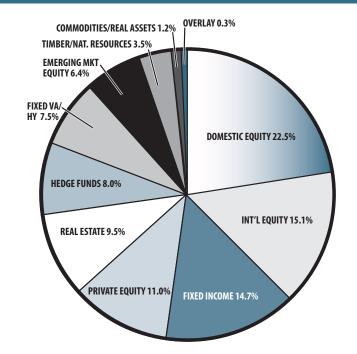

|            | \$108.6 M             |
| <ul> <li>Total Pension Appropriation (Fiscal 2020)</li> </ul> |            | \$13.6 M              |
|                                                               | ACTIVE     | RETIRED               |
| Number of Members                                             | 620        | 497                   |
| Total Payroll/Benefit                                         | \$36.8 M   | \$16.0 M              |
| Average Salary/Benefit                                        | \$59,300   | \$32,200              |
| ► Average Age                                                 | 48         | 75                    |
| Average Service                                               | 12.7 years | NA                    |

# ASSET ALLOCATION (12/31/19)



## EARNED INCOME OF DISABILITY RETIREES (2018)

| ▶ 2019 Return 1               | 16.60% |
|-------------------------------|--------|
| Total Amount of Refund Due    | \$0.00 |
| Number of Excess Earners      | 0      |
| Number Who Reported Earnings  | 34     |
| Number of Disability Retirees | 90     |

| ▶ 2019 Market Value      | \$183.4 M |
|--------------------------|-----------|
| ▶ 2015-2019 (Annualized) | 8.01%     |
| ▶ 1985-2019 (Annualized) | 8.47%     |