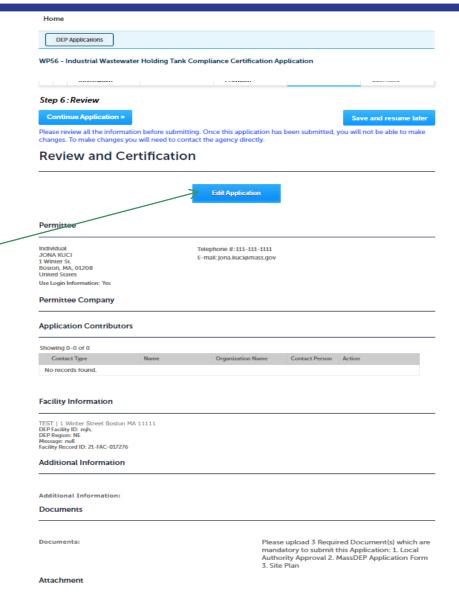

## Review of your application

- The entire application information is shown on a summary page for your review
- ☐ If you need to make any changes, select "Edit Application" button. This will take you to the first page of your application
- Continue to the bottom of the page