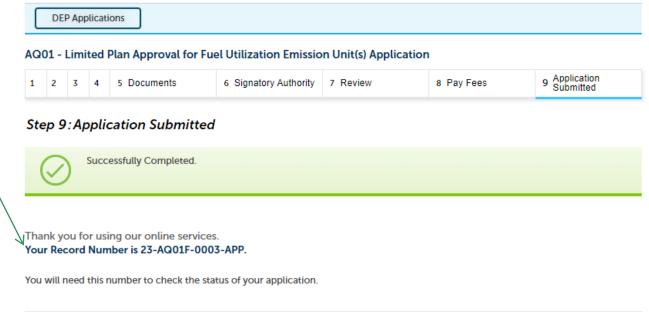

## **Application Submission Successful!**

- When you submit your application, you will receive a Record ID so you can track the status of your application online
- Upon submission of your application please make sure to check your email for system notifications
- Note: A copy of your Application i.e., Proof of Record (POR) will be emailed