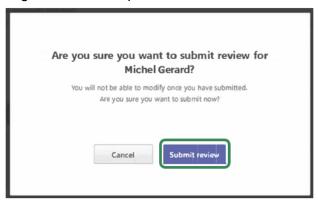

If you need to redo your signature, click the **Redo** button and repeat those steps. Use the **Comment** box to add any additional comments (optional).

**STEP 7**. After signing and adding any additional comments (optional), click the **Submit** button at the bottom of the page. A pop-up box will appear. Click **the Submit Review** button *again* to complete your part of Stage A. At this point, Stage A will be complete.