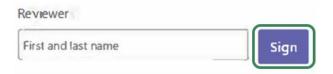

- **STEP 4.** Review what has been submitted by the supervisor and reviewed by the employee in Stage A. Be sure to read through the job duties and performance criteria in their entirety.
- **STEP 5.** Click the **Save for Later** button at the bottom of the screen to save *without* advancing. Otherwise, click the **Next** button at the bottom of the screen to advance to the signature page.
- **STEP 6.** When you've arrived on the **Signature** screen, type your **First and Last Name** into the edit box below the on-screen instructions and click the **Sign** button to the right of the edit box.