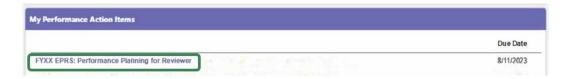

- STEP 1. Sign in to your MyPath account at mass.csod.com (Login is your employee ID).
- **STEP 2.** On the homepage, locate the **My Performance Action Items** box on the right side of the screen and click the **FYXX EPRS: Performance Planning for Reviewer** link.