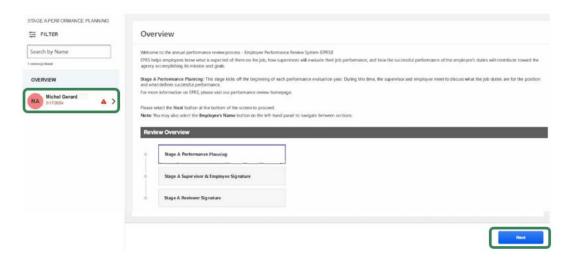

STEP 3. You'll be brought to the Overview page. Please select the Next button to proceed.

**Note:** You may also select the **Employee's Name** button on the left-hand panel to navigate between sections.