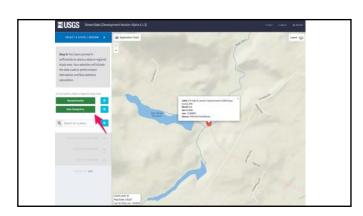

#### PRIOR TO SUBMITTING NOI:

- Send 7Q10 and dilution factor calculation to MassDEP for confirmation
- Discharges to salt water assumed to have 1:1 dilution unless studies available
- Use USGS StreamStats or DFLOW to determine 7Q10
- Use location where outfall/discharge daylights