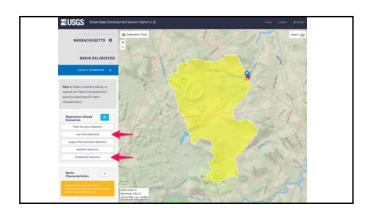

### 7Q10 Confirmation & Dilution Factor Approval

#### PRIOR TO SUBMITTING NOI:

- Send 7Q10 and dilution factor calculation to MassDEP for confirmation
- Discharges to salt water assumed to have 1:1 dilution unless studies available
- Use USGS StreamStats or DFLOW to determine 7Q10
- Use location where outfall/discharge daylights