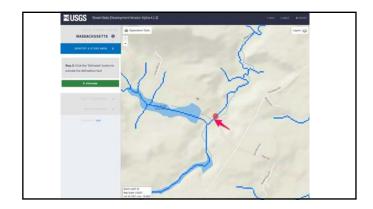

#### PRIOR TO SUBMITTING NOI:

- Send 7Q10 and dilution factor calculation to MassDEP for confirmation
- Discharges to salt water assumed to have 1:1 dilution unless studies available
- Use USGS StreamStats or DFLOW to determine 7Q10
- Use location where outfall/discharge daylights