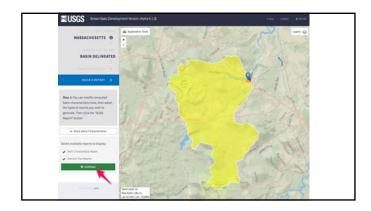

### 7Q10 Confirmation & Dilution Factor Approval

#### PRIOR TO SUBMITTING NOI:

- Send 7Q10 and dilution factor calculation to MassDEP for confirmation
- Discharges to salt water assumed to have 1:1 dilution unless studies available
- Use USGS StreamStats or DFLOW to determine 7Q10
- Use location where outfall/discharge daylights

# Submitting the Notice of Intent

EPA: Fillable NOI, Fillable Appendix V or Appendix VI Electronic Format NPDES.Generalpermits@epa.gov

MassDEP: Fillable NOI if a non-MCP site; Transmittal Form & Fee if discharge will be to an Outstanding Resource Water (ORW)

Municipality: NOI; additional notifications may be required

Submit the NOI a  $\underline{\textit{minimum}}$  of 7 days prior to the desired initiation of discharge

Electronic submissions are required unless operator is able to demonstrate technical or administrative infeasibility; electronic reporting required as of December 21, 2020