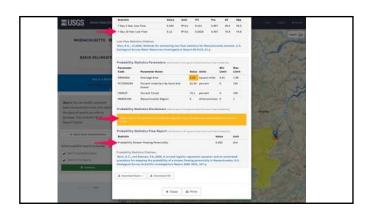

### 7Q10 Confirmation & Dilution Factor Approval

DILUTION FACTOR EQUATION:

 $\frac{Q_S + Q_D}{Q_D}$ 

Where:  $Q_S = 7Q10$  in million gallons per day (MGD)  $Q_D = Discharge$  flow in MGD (= design flow)