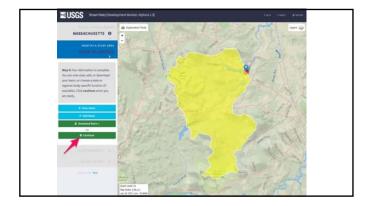

#### PRIOR TO SUBMITTING NOI:

- Send 7Q10 and dilution factor calculation to MassDEP for confirmation
- Discharges to salt water assumed to have 1:1 dilution unless studies available
- Use USGS StreamStats or DFLOW to determine 7Q10
- Use location where outfall/discharge daylights