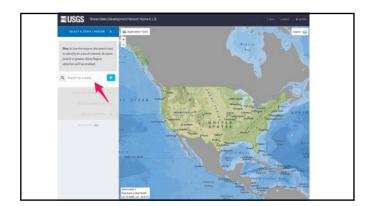

#### PRIOR TO SUBMITTING NOI:

- Send 7Q10 and dilution factor calculation to MassDEP for confirmation
- Discharges to salt water assumed to have 1:1 dilution unless studies available
- Use USGS StreamStats or DFLOW to determine 7Q10
- Use location where outfall/discharge daylights