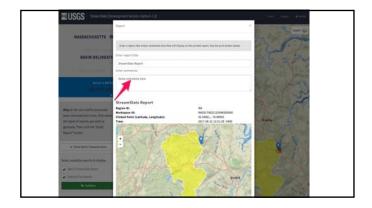

### 7Q10 Confirmation & Dilution Factor Approval

#### PRIOR TO SUBMITTING NOI:

- Send 7Q10 and dilution factor calculation to MassDEP for confirmation
- Discharges to salt water assumed to have 1:1 dilution unless studies available
- Use USGS StreamStats or DFLOW to determine 7Q10
- Use location where outfall/discharge daylights

DILUTION FACTOR EQUATION:

 $\frac{Q_S + Q_D}{Q_D}$ 

Where:  $Q_S = 7Q10$  in million gallons per day (MGD)  $Q_D = Discharge$  flow in MGD (= design flow)