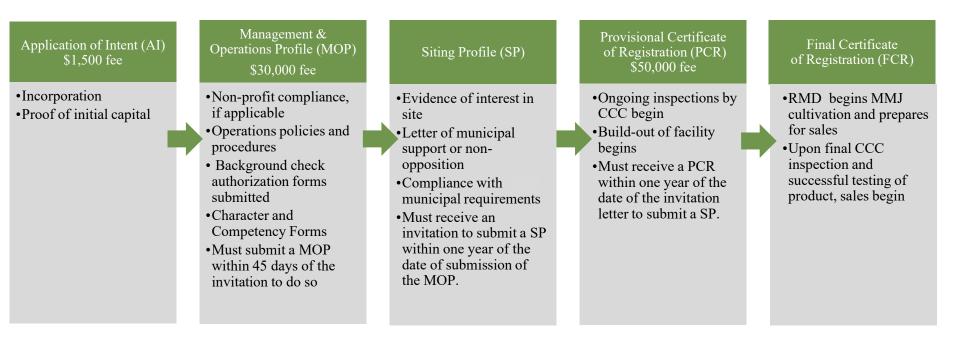

## RMD Application Process Overview

- Applicants have the opportunity to provide clarifications and updates to the Commission throughout the application review process.
- Applications are accepted on a rolling basis.
- Municipal permitting may take place at any time throughout the process.
- Program staff is available to answer questions from applicants at <a href="mailto:RMDapplication@State.MA.US">RMDapplication@State.MA.US</a> or 833-869-6820.
- Applications are posted at <u>mass.gov/medicalmarijuana</u> after receipt by the Commission.
- Written guidance regarding background checks and non-profit compliance is posted at <u>mass.gov/medicalmarijuana</u>