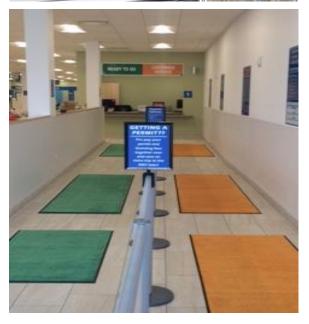

## **Majority of RMV Service Centers are leased locations**

- As leases expire, new locations feature new layouts and updated features
  - New spaces better accommodate dual-line queuing model that eliminates hidden wait times at start of day and improves customer flow
  - Includes self-service printing stations and improved seating areas

# **New Service Centers**Springfield Opening