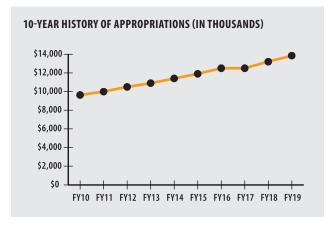

|
|----------|-----------------------------------|
|          | 1/1/18                            |
|          | Segal                             |
|          | 7.38%                             |
|          | 5.55 % Total Increasing           |
|          | 2031                              |
|          | \$126.8 M                         |
|          | \$13.9 M                          |
| ACTIVE   | RETIRED                           |
| 910      | 589                               |
| \$46.6 M | \$15.0 M                          |
| \$51,200 | \$25,500                          |
| 49       | 74                                |
| 12 years | NA                                |
|          | 910<br>\$46.6 M<br>\$51,200<br>49 |



# ASSET ALLOCATION (12/31/18)





### **INVESTMENT RETURN HISTORY**

| <b>34 years 2018</b> 7.99%   | 33 years 2017<br>8.30%        | 32 years 2016<br>8.03%       |
|------------------------------|-------------------------------|------------------------------|
| 10 years 2018<br>8.63%       | <b>10 years 2017</b><br>5.17% | 10 years 2016<br>4.27%       |
| <u>5 years 2018</u><br>6.28% | <b>5 years 2017</b> 9.63%     | <u>5 years 2016</u><br>8.73% |

# EARNED INCOME OF DISABILITY RETIREES (2017)

| ► Number of Disability Retirees | 44     |
|---------------------------------|--------|
| ▶ Number Who Reported Earnings  | 14     |
| ► Number of Excess Earners      | 0      |
| ► Total Amount of Refund Due    | \$0.00 |

| ▶ 2018 Return            | -1.78%    |
|--------------------------|-----------|
| ▶ 2018 Market Value