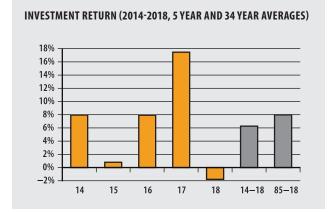

### **INVESTMENT RETURN HISTORY**

| <b>34 years 2018</b> 7.99%   | 33 years 2017<br>8.30%        | 32 years 2016<br>8.03%       |
|------------------------------|-------------------------------|------------------------------|
| 10 years 2018<br>8.63%       | <b>10 years 2017</b><br>5.17% | 10 years 2016<br>4.27%       |
| <u>5 years 2018</u><br>6.28% | <b>5 years 2017</b> 9.63%     | <u>5 years 2016</u><br>8.73% |

| ▶ 2018 Return            | -1.78%    |
|--------------------------|-----------|
| ▶ 2018 Market Value      | \$174.7 M |
| ▶ 2014-2018 (Annualized) | 6.28%     |
| ▶ 1985-2018 (Annualized) | 7.99%     |