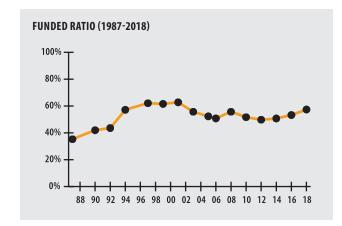

# **ACTUARIAL**

|          | 57.4%                             |
|----------|-----------------------------------|
|          | 1/1/18                            |
|          | Segal                             |
|          | 7.38%                             |
|          | 5.55 % Total Increasing           |
|          | 2031                              |
|          | \$126.8 M                         |
|          | \$13.9 M                          |
| ACTIVE   | RETIRED                           |
| 910      | 589                               |
| \$46.6 M | \$15.0 M                          |
| \$51,200 | \$25,500                          |
| 49       | 74                                |
| 12 years | NA                                |
|          | 910<br>\$46.6 M<br>\$51,200<br>49 |