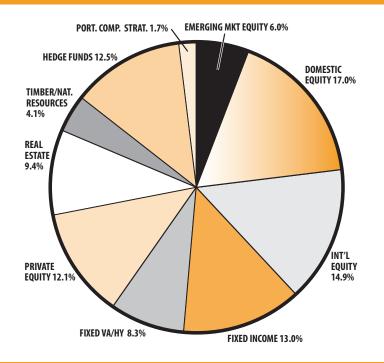

|
|----------|-----------------------------------|
|          | 1/1/18                            |
|          | Segal                             |
|          | 7.38%                             |
|          | 5.55 % Total Increasing           |
|          | 2031                              |
|          | \$126.8 M                         |
|          | \$13.9 M                          |
| ACTIVE   | RETIRED                           |
| 910      | 589                               |
| \$46.6 M | \$15.0 M                          |
| \$51,200 | \$25,500                          |
| 49       | 74                                |
| 12 years | NA                                |
|          | 910<br>\$46.6 M<br>\$51,200<br>49 |



# ASSET ALLOCATION (12/31/18)





### **INVESTMENT RETURN HISTORY**

| <b>34 years 2018</b> 7.99%   | 33 years 2017<br>8.30%        | 32 years 2016<br>8.03%       |
|------------------------------|-------------------------------|------------------------------|
| 10 years 2018<br>8.63%       | <b>10 years 2017</b><br>5.17% | 10 years 2016<br>4.27%       |
| <u>5 years 2018</u><br>6.28% | <b>5 years 2017</b> 9.63%     | <u>5 years 2016</u><br>8.73% |

# EARNED INCOME OF DISABILITY RETIREES (2017)

| ► Number of Disability Retirees | 44     |
|---------------------------------|--------|
| ▶ Number Who Reported Earnings  | 14     |
| ► Number of Excess Earners      | 0      |
| ► Total Amount of Refund Due    | \$0.00 |

| ▶ 2018 Return            | -1.78%    |
|--------------------------|-----------|
| ▶ 2018 Market Value