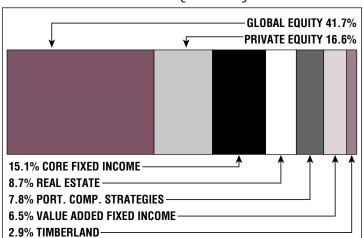

## Asset Allocation (12/31/21)

\$136.8 M

**Unfunded Liability** 

(FY2022)

Total Pension Appropriation