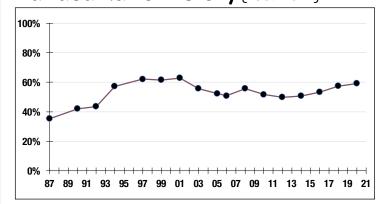

### Funded Ratio History (1987-2021)

**59.2**%

**Funded Ratio** 

2032

Fully Funded

5.55% Total Increasing

**Funding Schedule** 