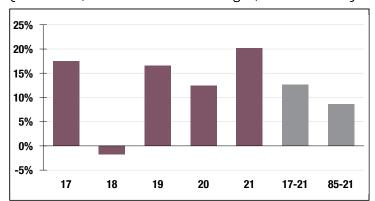

### **Investment Returns**

(2017-2021, 5-Year & 37-Year Averages, as of 12/31/21)

7.15%

**Assumed Rate** of Return