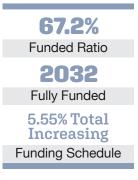

## Asset Allocation (12/31/22)

\$120.0 M Unfunded Liability \$17.2 M (FY2023) Total Pension Appropriation