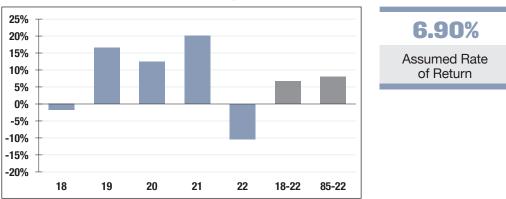

### **Investment Returns**

(2018-2022, 5-Year & 38-Year Averages, as of 12/31/22)

-10.41% 2022 Returns

8.17% 2013-2022 (Annualized)

#### **8.09%** 1985-2022 (Annualized)