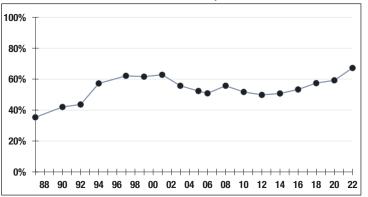

Active Members  | 919      |
|-----------------|----------|
| Total Payroll   | \$55.7 M |
| Average Salary  | \$60,600 |
| Average Age     | 47       |
| Average Service | 10.4     |
| Retired Members | 636      |
| Depetite Deid   | 00 1 M   |

| Benefits | Paid\$20.1 M    |
|----------|-----------------|
| Average  | Benefit\$31,600 |
| Average  | Age73           |

#### 2021 EARNED INCOME OF DISABILITY RETIREES:

| Disability Retirees48 |  |
|-----------------------|--|
| Reported Earnings15   |  |
| Excess Earners0       |  |
| Refund Due\$0         |  |







Market Value

-10.41% 2022 Returns

8.17% 2013-2022 (Annualized)

#### **8.09%** 1985-2022 (Annualized)

### **Investment Returns**

(2018-2022, 5-Year & 38-Year Averages, as of 12/31/22)



# Funded Ratio History (1987-2022)





## Asset Allocation (12/31/22)



\$120.0 M Unfunded Liability \$17.2 M (FY2023) Total Pension Appropriation