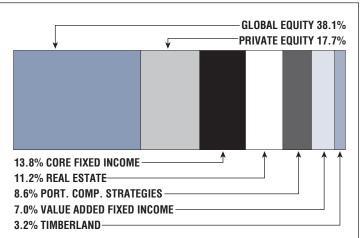

## Asset Allocation (12/31/22)

\$120.0 M Unfunded Liability \$17.2 M (FY2023) Total Pension Appropriation