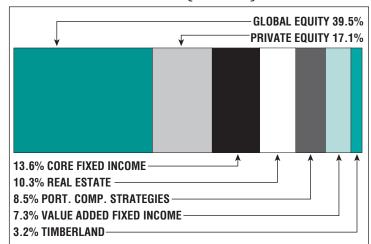

ed Members636       |
| Benefits Paid\$20.1 M    |
| Average Benefit \$31,600 |
| Average Age73            |

# 2022 EARNED INCOME OF DISABILITY RETIREES:

| Disability Retirees | .51  |
|---------------------|------|
| Reported Earnings   | .19  |
| Excess Earners      | 0    |
| Refund Due          | .\$0 |

Last Valuation: 1/1/22

Actuary: Segal

## \$274.0 M

Market Value

### 11.24%

2023 Returns

### 7.84%

2014-2023 (Annualized)

8.17%

1985-2023 (Annualized)

#### **Investment Returns**

(2019-2023, 5-Year & 39-Year Averages, as of 12/31/23)



### 6.90%

Assumed Rate of Return

## \$15,000

COLA BASE (FY2025)

### Funded Ratio History (1987-2023)



### 67.2%

Funded Ratio

#### 2032

Fully Funded

5.55% Total Increasing

**Funding Schedule** 

## **Asset Allocation** (12/31/23)



**Unfunded Liability** 

# \$18.1 M

(FY2024)

Total Pension Appropriation