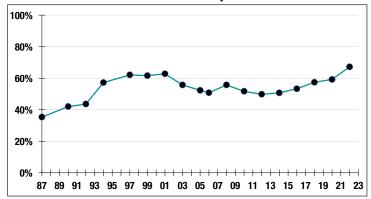

----------|
| Total Payroll\$55.7 M    |
| Average Salary\$60,600   |
| Average Age47            |
| Average Service10.4      |
| Retired Members636       |
| Benefits Paid\$20.1 M    |
| Average Benefit \$31,600 |
| Average Age73            |

# 2022 EARNED INCOME OF DISABILITY RETIREES:

| Disability Retirees | .51  |
|---------------------|------|
| Reported Earnings   | .19  |
| Excess Earners      | 0    |
| Refund Due          | .\$0 |

Last Valuation: 1/1/22

Actuary: Segal

## \$274.0 M

Market Value

### 11.24%

2023 Returns

### 7.84%

2014-2023 (Annualized)

8.17%

1985-2023 (Annualized)

#### **Investment Returns**

(2019-2023, 5-Year & 39-Year Averages, as of 12/31/23)



### 6.90%

Assumed Rate of Return

## \$15,000

COLA BASE (FY2025)

### Funded Ratio History (1987-2023)



### 67.2%

Funded Ratio

#### 2032

Fully Funded

5.55% Total Increasing

**Funding Schedule** 

## **Asset Allocation** (12/31/23)



**Unfunded Liability** 

# \$18.1 M

(FY2024)

Total Pension Appropriation