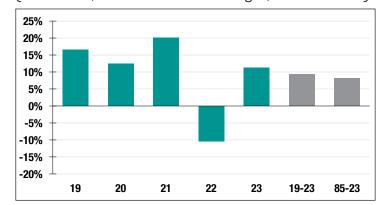

### 11.24%

2023 Returns

### 7.84%

2014-2023 (Annualized)

8.17%

1985-2023 (Annualized)

#### **Investment Returns**

(2019-2023, 5-Year & 39-Year Averages, as of 12/31/23)