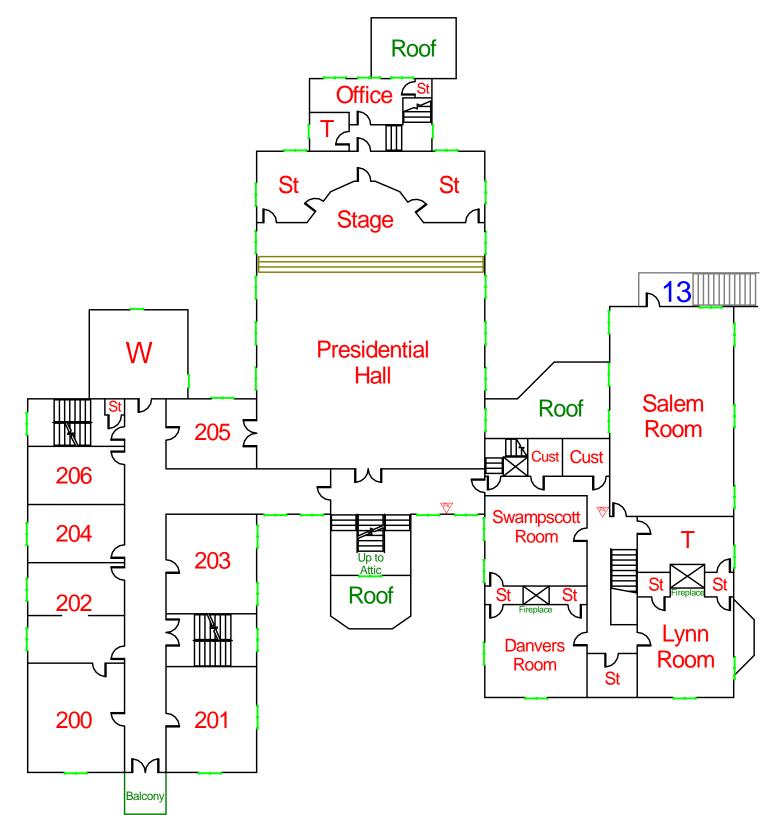

|



| School Name:   | Salem State University                |  |
|----------------|---------------------------------------|--|
| Building Name: | Alumni House                          |  |
| Address:       | 262A Loring Avenue<br>Salem, MA 01970 |  |

## For Official Use Only

#### **1st Floor**

#### Side B

#### Legend









W











HALON



Fire Dept. Connection



Fire Extinguisher





Side D

| School Name:   | Salem State University                |  |
|----------------|---------------------------------------|--|
| Building Name: | Alumni House                          |  |
| Address:       | 262A Loring Avenue<br>Salem, MA 01970 |  |

## For Official Use Only

#### **2nd Floor**

#### Side B

#### Legend



K

KNOX

W

HALON

Fire Dept. Connection



Fire Extinguisher





Side D

| School Name:   | Salem State University                |  |
|----------------|---------------------------------------|--|
| Building Name: | Alumni House                          |  |
| Address:       | 262A Loring Avenue<br>Salem, MA 01970 |  |

## For Official Use Only

## **3rd Floor**

## Side D

## Side B

#### Legend









W



Sprinkler Shutoff







Fire Alarm Control Panel



Fire Dept. Connection









| School Name:   | Salem State University                |  |
|----------------|---------------------------------------|--|
| Building Name: | Alumni House                          |  |
| Address:       | 262A Loring Avenue<br>Salem, MA 01970 |  |

Preschool

## For Official Use Only

#### **Basement**

# Room A Office Room B Office Room C Storage O01 O05 Storage