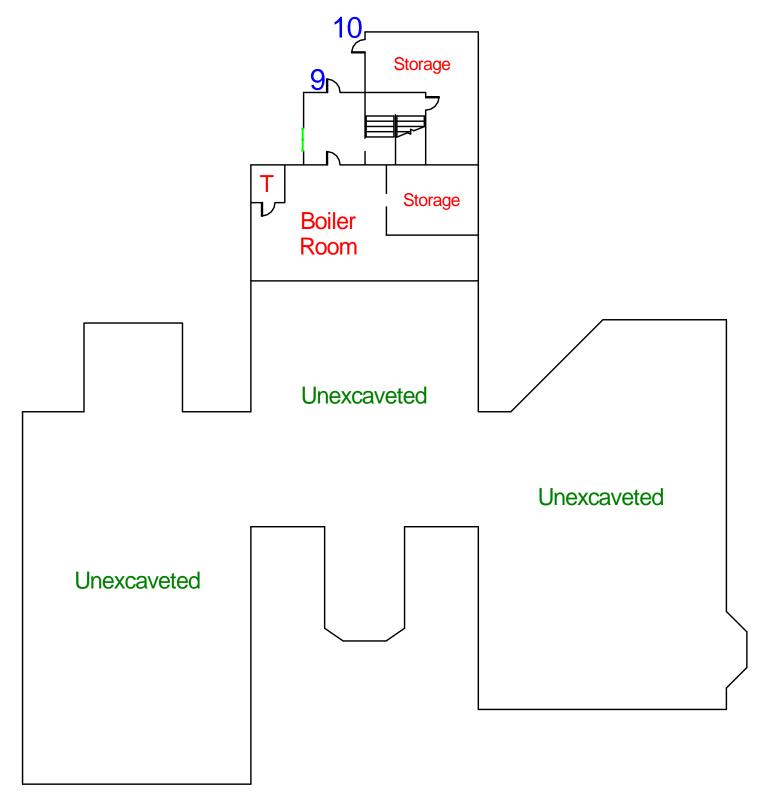

#### **Basement**

# Room A Office Room B Office Room C Storage O01 O05 Storage

001

В

001

St

Side D

#### Legend

Camera Chair Lift

Side B

MW/T Bathrooms: Mens, Womens, Unis

CT Stora

145

NE.

Emergency Pho

Knox

Water Shutoff

Flectrical Shut

GAS Ga

D<sup>A</sup> Bom

K Rar

Emergency Generator

FACP Fire Alarm Control P

HALON Halon System

Fire Dept. Connection

Fire Extinguisher

Boiler

Storage

Storage

| School Name:   | Salem State University                |  |
|----------------|---------------------------------------|--|
| Building Name: | Alumni House                          |  |
| Address:       | 262A Loring Avenue<br>Salem, MA 01970 |  |