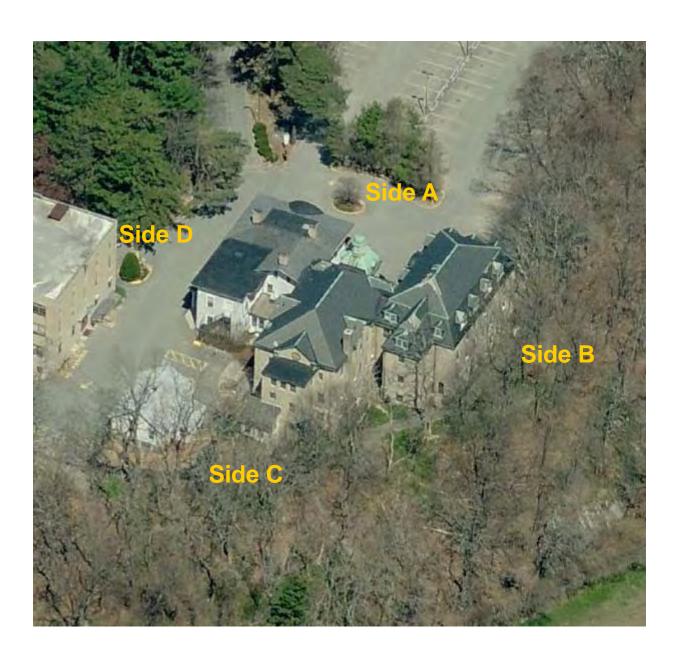

#### Aerial Photography; Side A

262A Loring Avenue Salem, MA 01970

For Official Use Only

#### Aerial Photography; Side B

262A Loring Avenue Salem, MA 01970

For Official Use Only

#### Aerial Photography; Side C

262A Loring Avenue Salem, MA 01970

For Official Use Only

#### Aerial Photography; Side D

262A Loring Avenue Salem, MA 01970

For Official Use Only