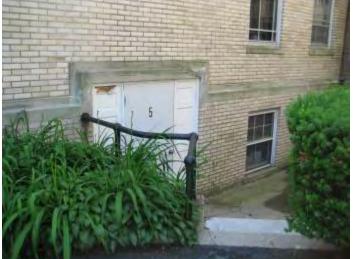

|  |
|----------------|---------------------------------------|--|
| Building Name: | Alumni House                          |  |
| Address:       | 262A Loring Avenue<br>Salem, MA 01970 |  |

#### **Sub-Basement**

#### Side B

#### Legend



Chair Lift

KNOX

W S Sprinkler Shutoff

Fire Alarm Control Panel

HALON Halon System

Fire Dept. Connection

FX Fire Extinguisher



### Side C

## For Official Use Only



Side D



262A Loring Avenue Salem, MA 01970

For Official Use Only

#### Aerial Photography; Side A







262A Loring Avenue Salem, MA 01970

For Official Use Only

#### **Side A Photographs**



Side A, From B



Side A, Door 1



🗎 Side A, From D



Side A, Door 2





262A Loring Avenue Salem, MA 01970

For Official Use Only

#### **Side A Photographs**



Side A, Door 3



Side A, Door 5



Side A, Door 4







Side A, Door 6





262A Loring Avenue Salem, MA 01970

For Official Use Only

#### Aerial Photography; Side B







262A Loring Avenue Salem, MA 01970

For Official Use Only

#### **Side B Photographs**



Side B, From A



Side B, From C



Side B, Door 7





262A Loring Avenue Salem, MA 01970

For Official Use Only

#### Aerial Photography; Side C







262A Loring Avenue Salem, MA 01970

For Official Use Only

#### **Side C Photographs**



Side C, Door 8



Side C, Door 9



Side C, Door 10



Side C, Door 11







262A Loring Avenue Salem, MA 01970

For Official Use Only

#### **Side C Photographs**









Side C, Door 13





262A Loring Avenue Salem, MA 01970

For Official Use Only

#### Aerial Photography; Side D







262A Loring A