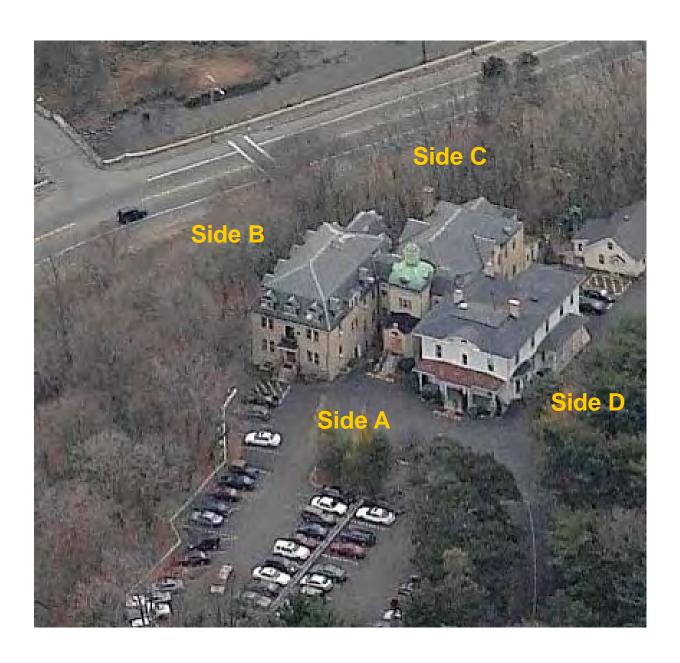

#### Aerial Photography; Side A

262A Loring Avenue Salem, MA 01970

For Official Use Only

#### Aerial Photography; Side B

262A Loring Avenue Salem, MA 01970

For Official Use Only

#### Aerial Photography; Side C

262A Loring Avenue Salem, MA 01970

For Official Use Only

#### Aerial Photography; Side D

262A Loring Avenue Salem, MA 01970

For Official Use Only