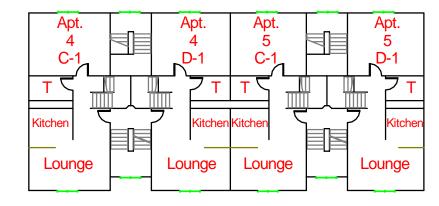

# 1st Floor (Bldg's A, D & F)

**Bldg A** 

**Bldg D** 

Bldg F

# Side B

Apt. 13 Apt. 13 Apt. 14 Apt. 14 Apt. 15 Apt. 15 Ν A-3 **B-3 B-3 B-3** A-3 Apt. 15 A-2 Apt. 13 Apt. 15 Apt. 13 Apt. 14 Apt. 15 B-1 Apt. 13 A-1 Apt. 13 B-1 Apt. 14 Apt. 14 Apt Apt. 15 14 A-2 B-2 B-1 B-2 A-1 **B-2** A-2 A-1 GAS ער 3 コノ 2

# For Official Use Only

1st Floor Plan (Bldg's A, D & F)

| School Name:   | Salem State University                    |
|----------------|-------------------------------------------|
| Building Name: | Bates Residence Complex                   |
| Address:       | 20 to 32 Harrison Road<br>Salem, MA 01970 |