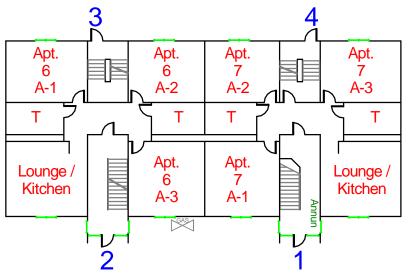

# 1st Floor (Bldg's B, C & E)

Bldg B

Apt. 12

A-2

Apt.

12

A-1

Т

R.D.

Office

 $\frac{1}{3}$ 

心

Bedroom

Т

Kitchen

Apt. 11A

2

Bedroom

[<mark>St</mark>]

Bedroom

Т

GAS

Apt.

12

A-3

Lounge /

Kitchen

MW/T Bathrooms: Mens, Womens, Unisex

Side B

- ST Storage
- Window
- Elevator
- Emergency Phone
- Knox Box
- Water Shutoff
- S Sprinkler Shutoff
- Gas Shutoff
- R Ramp
- Emergency Generator
- FACP Fire Alarm Control Panel
- HALON Halon System
- Fire Dept. Connection
- FX Fire Extinguisher

Bldg E

# For Official Use Only

1st Floor Plan (Bldg's B, C & E)

| School Name:   | Salem State University                    |
|----------------|-------------------------------------------|
| Building Name: | Bates Residence Complex                   |
| Address:       | 20 to 32 Harrison Road<br>Salem, MA 01970 |