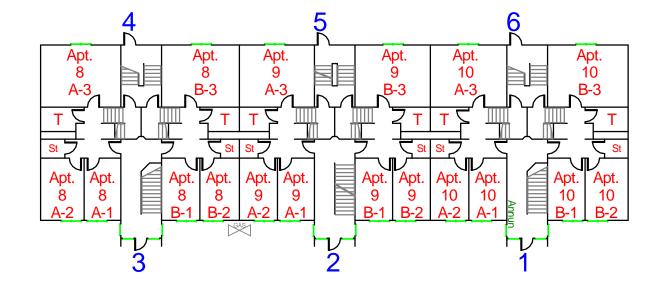

# 2nd Floor (Bldg's B, C & E)

# Bldg B

# Bldg C

**Bldg E** 

# Side B

#### Legend

- Camera
- E Chair Lift
- MW/T Bathrooms: Mens, Womens, Unisex
- ST Storage
- Window
- Elevator
- Emergency Phone
- Knox Box
- Water Shutoff
- S Sprinkler Shutoff Electrical Shutoff
- Gas Shutoff
- R Ramp
- Emergency Generator
- FACP Fire Alarm Control Panel
- HALON Halon System
- Fire Dept. Connection
- Fire Extinguisher

Side A

# For Official Use Only

2nd Floor Plan (Bldg's B, C & E)

## Side D

2nd Floor Plan (Bldg's B, C & E)

| School Name:   | Salem State University                    |
|----------------|-------------------------------------------|
| Building Name: | Bates Residence Complex                   |
| Address:       | 20 to 32 Harrison Road<br>Salem, MA 01970 |