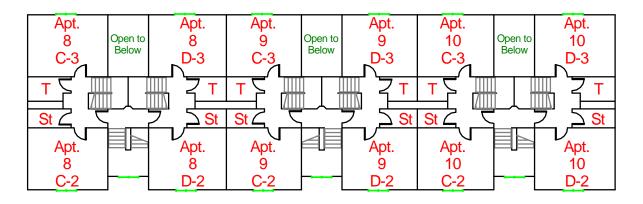

# 4th Floor (Bldg's B, C & E)

**Bldg B** 

#### Apt. 7 Apt. Apt. Apt. 6 7 И 6 D-1 D-2 D-2 D-3 Т Т St Apt. Apt. Lounge / Lounge / 7 6 Kitchen Kitchen D-3 D-1

Bldg C

Side A

**Bldg E** 

# Side C

# Side B

#### <u>Legend</u>

- Camera
- MW/T Bathrooms: Mens, Womens, Unisex
- ST Storage
- Window
- Elevator
- Emergency Phone
- Knox Box
- Water Shutoff
- S Sprinkler Shutoff Electrical Shutoff
- Gas Shutoff
- RÎ Ramp
- Emergency Generator
- FACP Fire Alarm Control Panel
- HALON Halon System
- Fire Dept. Connection
- FX Fire Extinguisher

# For Official Use Only

4th Floor Plan (Bldg's B, C & E)

| School Name:                                                                                                                                                                                                         | Salem State University                    | Side C |             | C                                                                                                |             |
|----------------------------------------------------------------------------------------------------------------------------------------------------------------------------------------------------------------------|-------------------------------------------|--------|-------------|--------------------------------------------------------------------------------------------------|-------------|
| Building Name:                                                                                                                                                                                                       | Bates Residence Complex                   |        |             | Olde                                                                                             | $\smile$    |
| Address:                                                                                                                                                                                                             | 20 to 32 Harrison Road<br>Salem, MA 01970 |        |             |                                                                                                  |             |
| Basemer                                                                                                                                                                                                              | nt (Bldg's A, D & F)<br>Bldg              |        | Unexcavated | E<br>S<br>S<br>S<br>S<br>S<br>S<br>S<br>S<br>S<br>S<br>S<br>S<br>S<br>S<br>S<br>S<br>S<br>S<br>S | Unexcavated |
| Side B<br>Legend<br>e→ Camera<br>chair Lift<br>ww/T Bathrooms: Mens, Womens, U                                                                                                                                       | nisex                                     | g D    | Unexcavated | E<br>S<br>S<br>S<br>S<br>S<br>S<br>S<br>S<br>S<br>S<br>S<br>S<br>S<br>S<br>S<br>S<br>S<br>S<br>S | Unexcavated |
| STStorage-Window▶Elevator➡Emergency Phone♥Knox Box♥Water Shutoff●Electrical Shutoff●Electrical Shutoff●Gas Shutoff●Emergency Generator▶Fire Alarm Control Panel▶Halon System●Fire Dept. Connection●Fire Extinguisher | Bldg                                      | g F    | Unexcavated | Basement<br>S                                                                                    | Unexcavated |
| Be Proactive. Be Prep                                                                                                                                                                                                |                                           |        |             | Side                                                                                             | Α           |