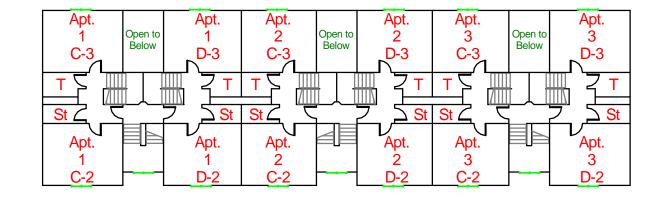

# 4th Floor (Bldg's A, D & F)

Bldg A

## Side B

Bldg D

Bldg F

Apt. 13

C-3

Apt. 13

C-2

St

Open to Below Apt. 13

D-3

Apt.

13

D-2

St

Apt.

14

C-3

Apt.

14

C-2

Open to Below

#### Legend

- Camera
- E Chair Lift
- MW/T Bathrooms: Mens, Womens, Unisex
- ST Storage
- Window
- Elevator
- Emergency Phone Knox Box
- Water Shutoff
- S Sprinkler Shutoff
- E Electrical Shutoff
- Gas Shutoff
- R Ramp
- Emergency Generator
- FACP Fire Alarm Control Panel
- HALON Halon System
- Fire Dept. Connection

Apt. 15

C-3

Apt.

15

C-2

Open to Below Apt.

15

D-3

Apt.

15

D-2

St

Apt.

14

D-3

Apt.

14

D-2

# For Official Use Only

4th Floor Plan (Bldg's A, D & F)

| School Name:   | Salem State University                    |  |  |
|----------------|-------------------------------------------|--|--|
| Building Name: | Bates Residence Complex                   |  |  |
| Address:       | 20 to 32 Harrison Road<br>Salem, MA 01970 |  |  |