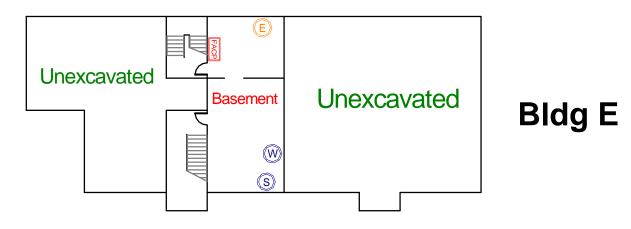

# Basement (Bldg's B, C & E)

# Side B

#### Legend

- Camera
- Chair Lift
- MW/T Bathrooms: Mens, Womens, Unisex
- ST Storage
- Window
- Elevator
- Emergency Phone
- Knox Box
- W Water Shutoff S Sprinkler Shutoff
- E Electrical Shutoff
- Gas Shutoff
- R Ramp
- Emergency Generator
- FACP Fire Alarm Control Panel
- HALON Halon System
- Fire Dept. Connection
- FX Fire Extinguisher

Side A