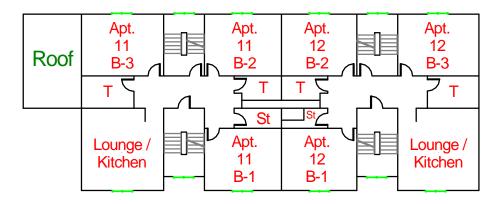

# 4th Floor (Bldg's B, C & E)

**Bldg B** 

#### Apt. 7 Apt. Apt. Apt. 6 7 И 6 D-1 D-2 D-2 D-3 Т Т St Apt. Apt. Lounge / Lounge / 7 6 Kitchen Kitchen D-3 D-1

Bldg C

Side A

**Bldg E** 

# Side C

# Side B

#### <u>Legend</u>

- Camera
- MW/T Bathrooms: Mens, Womens, Unisex
- ST Storage
- Window
- Elevator
- Emergency Phone
- Knox Box
- Water Shutoff
- S Sprinkler Shutoff Electrical Shutoff
- Gas Shutoff
- RÎ Ramp
- Emergency Generator
- FACP Fire Alarm Control Panel
- HALON Halon System
- Fire Dept. Connection
- FX Fire Extinguisher

# For Official Use Only

4th Floor Plan (Bldg's B, C & E)

| School Name:                                                                                                                                                                                                         | Salem State University                    | Side C |             | C                                                                                                |             |
|----------------------------------------------------------------------------------------------------------------------------------------------------------------------------------------------------------------------|-------------------------------------------|--------|-------------|--------------------------------------------------------------------------------------------------|-------------|
| Building Name:                                                                                                                                                                                                       | Bates Residence Complex                   |        |             | Olde                                                                                             | $\smile$    |
| Address:                                                                                                                                                                                                             | 20 to 32 Harrison Road<br>Salem, MA 01970 |        |             |                                                                                                  |             |
| Basemer                                                                                                                                                                                                              | nt (Bldg's A, D & F)<br>Bldg              |        | Unexcavated | E<br>S<br>S<br>S<br>S<br>S<br>S<br>S<br>S<br>S<br>S<br>S<br>S<br>S<br>S<br>S<br>S<br>S<br>S<br>S | Unexcavated |
| Side B<br>Legend<br>e→ Camera<br>chair Lift<br>ww/T Bathrooms: Mens, Womens, U                                                                                                                                       | nisex                                     | g D    | Unexcavated | E<br>S<br>S<br>S<br>S<br>S<br>S<br>S<br>S<br>S<br>S<br>S<br>S<br>S<br>S<br>S<br>S<br>S<br>S<br>S | Unexcavated |
| STStorage-Window▶Elevator➡Emergency Phone♥Knox Box♥Water Shutoff●Electrical Shutoff●Electrical Shutoff●Gas Shutoff●Emergency Generator▶Fire Alarm Control Panel▶Halon System●Fire Dept. Connection●Fire Extinguisher | Bldg                                      | g F    | Unexcavated | Basement<br>S                                                                                    | Unexcavated |
| Be Proactive. Be Prep                                                                                                                                                                                                |                                           |        |             | Side                                                                                             | Α           |