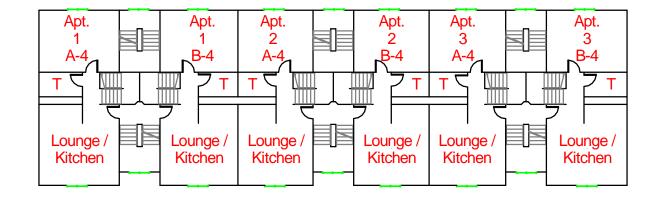

# 1st Floor (Bldg's A, D & F)

**Bldg A** 

**Bldg D** 

Bldg F

# Side B

Apt. 13 Apt. 13 Apt. 14 Apt. 14 Apt. 15 Apt. 15 Ν A-3 **B-3 B-3 B-3** A-3 Apt. 15 A-2 Apt. 13 Apt. 15 Apt. 13 Apt. 14 Apt. 15 B-1 Apt. 13 A-1 Apt. 13 B-1 Apt. 14 Apt. 14 Apt Apt. 15 14 A-2 B-2 B-1 B-2 A-1 **B-2** A-2 A-1 GAS ער 3 コノ 2

# For Official Use Only

1st Floor Plan (Bldg's A, D & F)

| School Name:   | Salem State University                    |
|----------------|-------------------------------------------|
| Building Name: | Bates Residence Complex                   |
| Address:       | 20 to 32 Harrison Road<br>Salem, MA 01970 |