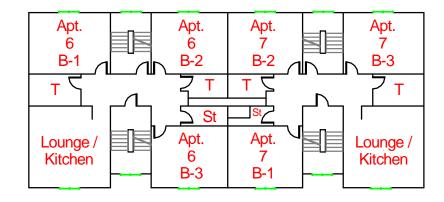

# 4th Floor (Bldg's B, C & E)

**Bldg B** 

#### Apt. 7 Apt. Apt. Apt. 6 7 И 6 D-1 D-2 D-2 D-3 Т Т St Apt. Apt. Lounge / Lounge / 7 6 Kitchen Kitchen D-3 D-1

Bldg C

Side A

**Bldg E** 

# Side C

# Side B

#### <u>Legend</u>

- Camera
- MW/T Bathrooms: Mens, Womens, Unisex
- ST Storage
- Window
- Elevator
- Emergency Phone
- Knox Box
- Water Shutoff
- S Sprinkler Shutoff Electrical Shutoff
- Gas Shutoff
- RÎ Ramp
- Emergency Generator
- FACP Fire Alarm Control Panel
- HALON Halon System
- Fire Dept. Connection
- FX Fire Extinguisher

# For Official Use Only

4th Floor Plan (Bldg's B, C & E)

| School Name:                                                                                                                                                                                                         | Salem State University                    | Side C |             | C                                                                                                |             |
|----------------------------------------------------------------------------------------------------------------------------------------------------------------------------------------------------------------------|-------------------------------------------|--------|-------------|--------------------------------------------------------------------------------------------------|-------------|
| Building Name:                                                                                                                                                                                                       | Bates Residence Complex                   |        |             | Olde                                                                                             | $\smile$    |
| Address:                                                                                                                                                                                                             | 20 to 32 Harrison Road<br>Salem, MA 01970 |        |             |                                                                                                  |             |
| Basemer                                                                                                                                                                                                              | nt (Bldg's A, D & F)<br>Bldg              |        | Unexcavated | E<br>S<br>S<br>S<br>S<br>S<br>S<br>S<br>S<br>S<br>S<br>S<br>S<br>S<br>S<br>S<br>S<br>S<br>S<br>S | Unexcavated |
| Side B<br>Legend<br>e→ Camera<br>chair Lift<br>ww/T Bathrooms: Mens, Womens, U                                                                                                                                       | nisex                                     | g D    | Unexcavated | E<br>S<br>S<br>S<br>S<br>S<br>S<br>S<br>S<br>S<br>S<br>S<br>S<br>S<br>S<br>S<br>S<br>S<br>S<br>S | Unexcavated |
| STStorage-Window▶Elevator➡Emergency Phone♥Knox Box♥Water Shutoff●Electrical Shutoff●Electrical Shutoff●Gas Shutoff●Emergency Generator▶Fire Alarm Control Panel▶Halon System●Fire Dept. Connection●Fire Extinguisher | Bldg                                      | g F    | Unexcavated | Basement<br>S                                                                                    | Unexcavated |
| Be Proactive. Be Prep                                                                                                                                                                                                |                                           |        |             | Side                                                                                             | Α           |