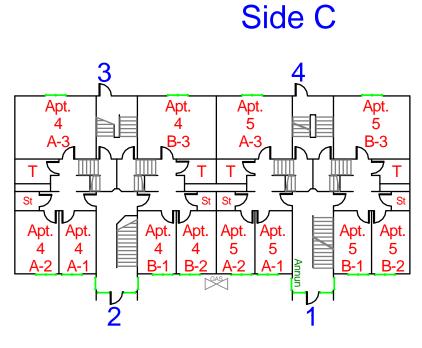

# 3rd Floor (Bldg's B, C & E)

Bldg B

Bldg C

**Bldg E** 

# Side B

#### Legend

- Camera Chair Lift Bathrooms: Mens, Womens, Unisex ST Storage
- Window
- Elevator
- Emergency Phone
- Knox Box
- Water Shutoff
- Sprinkler Shutoff
- E Electrical Shutoff
- Gas Shutoff
- R Ramp
- Emergency Generator
- FACP Fire Alarm Control Panel
- HALON Halon System
- Fire Dept. Connection
- FX Fire Extinguisher

Side A

# For Official Use Only

3rd Floor Plan (Bldg's B, C & E)

### Side D

3rd Floor Plan (Bldg's B, C & E)

| School Name:   | Salem State University                    |
|----------------|-------------------------------------------|
| Building Name: | Bates Residence Complex                   |
| Address:       | 20 to 32 Harrison Road<br>Salem, MA 01970 |