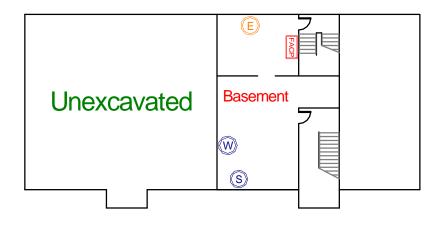

# Basement (Bldg's B, C & E)

# Side B

#### Legend

- Camera
- Chair Lift
- MW/T Bathrooms: Mens, Womens, Unisex
- ST Storage
- Window
- Elevator
- Emergency Phone
- Knox Box
- W Water Shutoff S Sprinkler Shutoff
- E Electrical Shutoff
- Gas Shutoff
- R Ramp
- Emergency Generator
- FACP Fire Alarm Control Panel
- HALON Halon System
- Fire Dept. Connection
- FX Fire Extinguisher

Side A