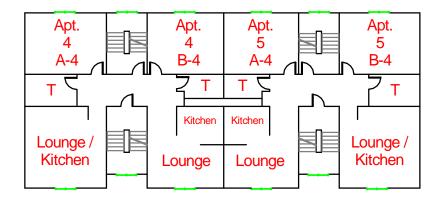

# 2nd Floor (Bldg's A, D & F)

**Bldg A** 

**Bldg F** 

Apt. 13

A-4

Lounge /

Kitchen

Apt. 10

**B-4** 

Apt. 15

**B-4** 

Lounge /

Kitchen

36

# Side B

Apt.

14

A-4

Lounge /

Kitchen

Apt. 13

B-4

Lounge /

Kitchen

Apt.

14

**R-4** 

Lounge /

Kitchen

Apt. 15

A-4

Lounge /

Kitchen

# For Official Use Only

2nd Floor Plan (Bldg's A, D & F)

| School Name:   | Salem State University                    |
|----------------|-------------------------------------------|
| Building Name: | Bates Residence Complex                   |
| Address:       | 20 to 32 Harrison Road<br>Salem, MA 01970 |