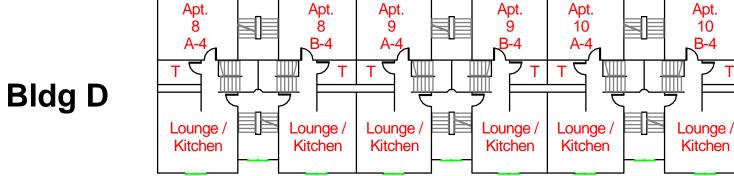

# 1st Floor (Bldg's A, D & F)

**Bldg A** 

**Bldg D** 

Bldg F

# Side B

Apt. 13 Apt. 13 Apt. 14 Apt. 14 Apt. 15 Apt. 15 Ν A-3 **B-3 B-3 B-3** A-3 Apt. 15 A-2 Apt. 13 Apt. 15 Apt. 13 Apt. 14 Apt. 15 B-1 Apt. 13 A-1 Apt. 13 B-1 Apt. 14 Apt. 14 Apt Apt. 15 14 A-2 B-2 B-1 B-2 A-1 **B-2** A-2 A-1 GAS ער 3 コノ 2

# For Official Use Only

1st Floor Plan (Bldg's A, D & F)

| School Name:   | Salem State University                    |
|----------------|-------------------------------------------|
| Building Name: | Bates Residence Complex                   |
| Address:       | 20 to 32 Harrison Road<br>Salem, MA 01970 |