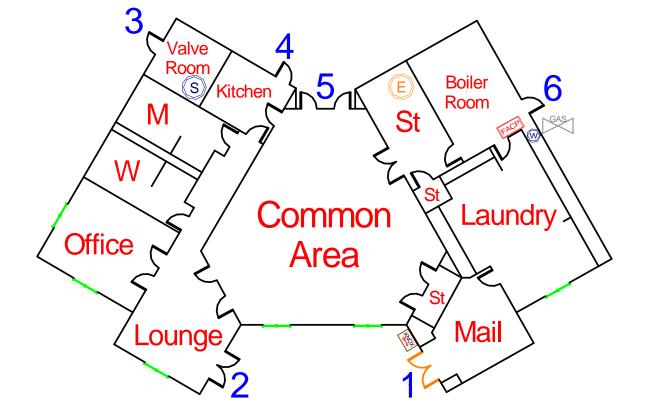

|                                                           |
| Aspha                                                      | It Shingle                                                |
| Wall Construction Brick Exerior; Stud and Drywall Interior |                                                           |
|                                                            | Yes<br>No<br>Yes<br>No<br>Yes<br>Yes<br>Yes<br>Yes<br>Yes |



| School Name:   | Salem State University                    |
|----------------|-------------------------------------------|
| Building Name: | Bates Residence Complex                   |
| Address:       | 20 to 32 Harrison Road<br>Salem, MA 01970 |

# **1st Floor (Commons)**

Card Reader Doors Are displayed in ORANGE

## Side B







Side A

# For Official Use Only

1st Floor Plan (Commons)

| School Name:   | Salem State University                    |
|----------------|-------------------------------------------|
| Building Name: | Bates Residence Complex                   |
| Address:       | 20 to 32 Harrison Road<br>Salem, MA 01970 |

# 1st Floor (Bldg's A, D & F)

**Bldg A** 

**Bldg D** 

Bldg F



# Side B









Apt. 13 Apt. 13 Apt. 14 Apt. 14 Apt. 15 Apt. 15 Ν A-3 **B-3 B-3 B-3** A-3 Apt. 15 A-2 Apt. 13 Apt. 15 Apt. 13 Apt. 14 Apt. 15 B-1 Apt. 13 A-1 Apt. 13 B-1 Apt. 14 Apt. 14 Apt Apt. 15 14 A-2 B-2 B-1 B-2 A-1 **B-2** A-2 A-1 GAS ער 3 コノ 2



# For Official Use Only

1st Floor Plan (Bldg's A, D & F)

| School Name:   | Salem State University                    |
|----------------|-----------------------