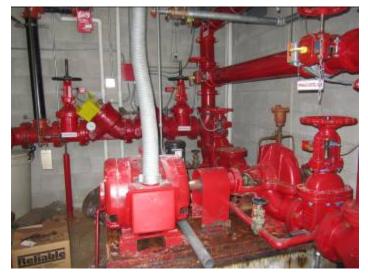

#### **Interior Photographs (Commons)**

Electrical Main

Water Main

Sprinkler Main

20 to 32 Harrison Road Salem, MA 01970