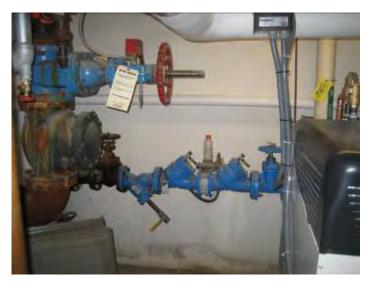

#### Typical Interior Photographs (Building's A to F)

Electrical Main

Water and Sprinkler Mains