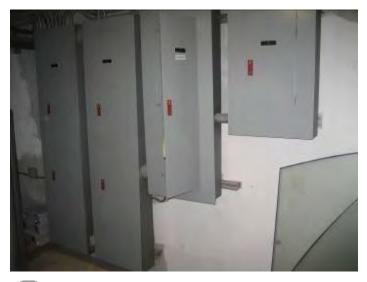

#### Typical Interior Photographs (Building's A to F)

Electrical Main

Water and Sprinkler Mains