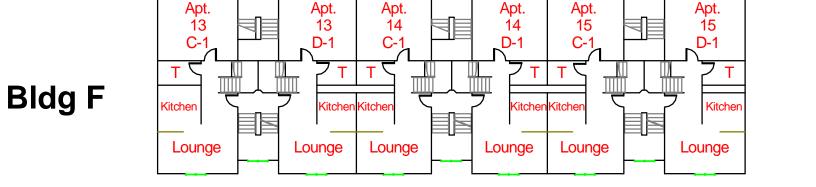

# 1st Floor (Bldg's A, D & F)

**Bldg A** 

**Bldg D** 

Bldg F

# Side B

Apt. 13 Apt. 13 Apt. 14 Apt. 14 Apt. 15 Apt. 15 Ν A-3 **B-3 B-3 B-3** A-3 Apt. 15 A-2 Apt. 13 Apt. 15 Apt. 13 Apt. 14 Apt. 15 B-1 Apt. 13 A-1 Apt. 13 B-1 Apt. 14 Apt. 14 Apt Apt. 15 14 A-2 B-2 B-1 B-2 A-1 **B-2** A-2 A-1 GAS ער 3 コノ 2

# For Official Use Only

1st Floor Plan (Bldg's A, D & F)

| School Name:   | Salem State University                    |
|----------------|-------------------------------------------|
| Building Name: | Bates Residence Complex                   |
| Address:       | 20 to 32 Harrison Road<br>Salem, MA 01970 |