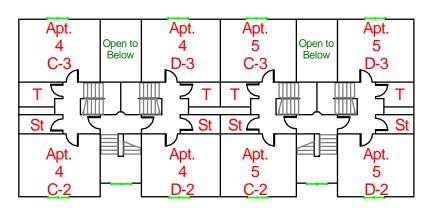

# 4th Floor (Bldg's A, D & F)

Bldg A

## Side B

Bldg D

Bldg F

Apt. 13

C-3

Apt. 13

C-2

St

Open to Below Apt. 13

D-3

Apt.

13

D-2

St

Apt.

14

C-3

Apt.

14

C-2

Open to Below

#### Legend

- Camera
- E Chair Lift
- MW/T Bathrooms: Mens, Womens, Unisex
- ST Storage
- Window
- Elevator
- Emergency Phone Knox Box
- Water Shutoff
- S Sprinkler Shutoff
- E Electrical Shutoff
- Gas Shutoff
- R Ramp
- Emergency Generator
- FACP Fire Alarm Control Panel
- HALON Halon System
- Fire Dept. Connection

# For Official Use Only

4th Floor Plan (Bldg's A, D & F)

| School Name:   | Salem State University                    |  |  |
|----------------|-------------------------------------------|--|--|
| Building Name: | Bates Residence Complex                   |  |  |
| Address:       | 20 to 32 Harrison Road<br>Salem, MA 01970 |  |  |