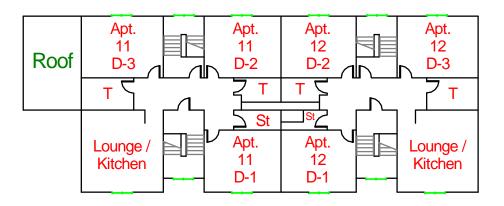

# 4th Floor (Bldg's B, C & E)

**Bldg B** 

#### Apt. 7 Apt. Apt. Apt. 6 7 И 6 D-1 D-2 D-2 D-3 Т Т St Apt. Apt. Lounge / Lounge / 7 6 Kitchen Kitchen D-3 D-1

Bldg C

Side A

**Bldg E** 

# Side C

# Side B

#### <u>Legend</u>

- Camera
- MW/T Bathrooms: Mens, Womens, Unisex
- ST Storage
- Window
- Elevator
- Emergency Phone
- Knox Box
- Water Shutoff
- S Sprinkler Shutoff Electrical Shutoff
- Gas Shutoff
- RÎ Ramp
- Emergency Generator
- FACP Fire Alarm Control Panel
- HALON Halon System
- Fire Dept. Connection
- FX Fire Extinguisher

# For Official Use Only

4th Floor Plan (Bldg's B, C & E)

| School Name:                                                                                                                                                                                                         | Salem State University                    | Side C |             | C                                                                                                |             |
|----------------------------------------------------------------------------------------------------------------------------------------------------------------------------------------------------------------------|-------------------------------------------|--------|-------------|--------------------------------------------------------------------------------------------------|-------------|
| Building Name:                                                                                                                                                                                                       | Bates Residence Complex                   |        |             | Olde                                                                                             | $\smile$    |
| Address:                                                                                                                                                                                                             | 20 to 32 Harrison Road<br>Salem, MA 01970 |        |             |                                                                                                  |             |
| Basemer                                                                                                                                                                                                              | nt (Bldg's A, D & F)<br>Bldg              |        | Unexcavated | E<br>S<br>S<br>S<br>S<br>S<br>S<br>S<br>S<br>S<br>S<br>S<br>S<br>S<br>S<br>S<br>S<br>S<br>S<br>S | Unexcavated |
| Side B<br>Legend<br>e→ Camera<br>chair Lift<br>ww/T Bathrooms: Mens, Womens, U                                                                                                                                       | nisex                                     | g D    | Unexcavated | E<br>S<br>S<br>S<br>S<br>S<br>S<br>S<br>S<br>S<br>S<br>S<br>S<br>S<br>S<br>S<br>S<br>S<br>S<br>S | Unexcavated |
| STStorage-Window▶Elevator➡Emergency Phone♥Knox Box♥Water Shutoff●Electrical Shutoff●Electrical Shutoff●Gas Shutoff●Emergency Generator▶Fire Alarm Control Panel▶Halon System●Fire Dept. Connection●Fire Extinguisher | Bldg                                      | g F    | Unexcavated | Basement<br>S                                                                                    | Unexcavated |
| Be Proactive. Be Prep                                                                                                                                                                                                |                                           |        |             | Side                                                                                             | Α           |