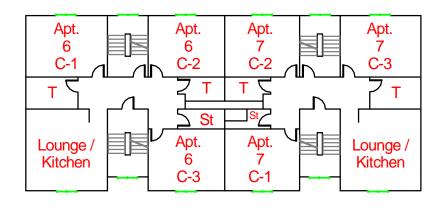

# 1st Floor (Bldg's B, C & E)

Bldg B

Apt. 12

A-2

Apt.

12

A-1

Т

R.D.

Office

 $\frac{1}{3}$ 

心

Bedroom

Т

Kitchen

Apt. 11A

2

Bedroom

[<mark>St</mark>]

Bedroom

Т

GAS

Apt.

12

A-3

Lounge /

Kitchen

MW/T Bathrooms: Mens, Womens, Unisex

Side B

- ST Storage
- Window
- Elevator
- Emergency Phone
- Knox Box
- Water Shutoff
- S Sprinkler Shutoff
- Gas Shutoff
- R Ramp
- Emergency Generator
- FACP Fire Alarm Control Panel
- HALON Halon System
- Fire Dept. Connection
- FX Fire Extinguisher

Bldg E

# For Official Use Only

1st Floor Plan (Bldg's B, C & E)

| School Name:   | Salem State University                    |
|----------------|-------------------------------------------|
| Building Name: | Bates Residence Complex                   |
| Address:       | 20 to 32 Harrison Road<br>Salem, MA 01970 |