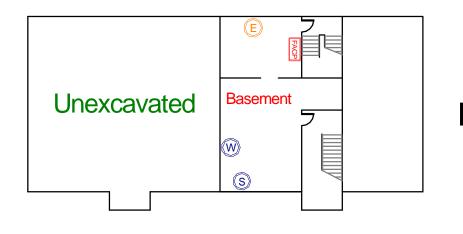

# Basement (Bldg's B, C & E)

# Side B

#### Legend

- Camera
- Chair Lift
- MW/T Bathrooms: Mens, Womens, Unisex
- ST Storage
- Window
- Elevator
- Emergency Phone
- Knox Box
- W Water Shutoff S Sprinkler Shutoff
- E Electrical Shutoff
- Gas Shutoff
- R Ramp
- Emergency Generator
- FACP Fire Alarm Control Panel
- HALON Halon System
- Fire Dept. Connection
- FX Fire Extinguisher

Side A