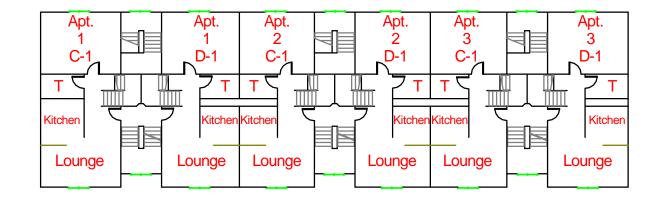

# 4th Floor (Bldg's A, D & F)

Bldg A

## Side B

Bldg D

Bldg F

Apt. 13

C-3

Apt. 13

C-2

St

Open to Below Apt. 13

D-3

Apt.

13

D-2

St

Apt.

14

C-3

Apt.

14

C-2

Open to Below

#### Legend

- Camera
- E Chair Lift
- MW/T Bathrooms: Mens, Womens, Unisex
- ST Storage
- Window
- Elevator
- Emergency Phone Knox Box
- Water Shutoff
- S Sprinkler Shutoff
- E Electrical Shutoff
- Gas Shutoff
- R Ramp
- Emergency Generator
- FACP Fire Alarm Control Panel
- HALON Halon System
- Fire Dept. Connection

Apt. 15

C-3

Apt.

15

C-2

Open to Below Apt.

15

D-3

Apt.

15

D-2

St

Apt.

14

D-3

Apt.

14

D-2

# For Official Use Only

4th Floor Plan (Bldg's A, D & F)

| School Name:   | Salem State University                    |  |  |
|----------------|-------------------------------------------|--|--|
| Building Name: | Bates Residence Complex                   |  |  |
| Address:       | 20 to 32 Harrison Road<br>Salem, MA 01970 |  |  |