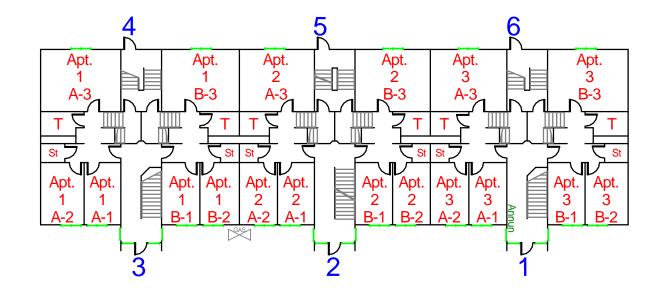

# 1st Floor (Bldg's B, C & E)

Bldg B

Apt. 12

A-2

Apt.

12

A-1

Т

R.D.

Office

 $\frac{1}{3}$ 

心

Bedroom

Т

Kitchen

Apt. 11A

2

Bedroom

[<mark>St</mark>]

Bedroom

Т

GAS

Apt.

12

A-3

Lounge /

Kitchen

MW/T Bathrooms: Mens, Womens, Unisex

Side B

- ST Storage
- Window
- Elevator
- Emergency Phone
- Knox Box
- Water Shutoff
- S Sprinkler Shutoff
- Gas Shutoff
- R Ramp
- Emergency Generator
- FACP Fire Alarm Control Panel
- HALON Halon System
- Fire Dept. Connection
- FX Fire Extinguisher

Bldg E

# For Official Use Only

1st Floor Plan (Bldg's B, C & E)

| School Name:   | Salem State University                    |
|----------------|-------------------------------------------|
| Building Name: | Bates Residence Complex                   |
| Address:       | 20 to 32 Harrison Road<br>Salem, MA 01970 |