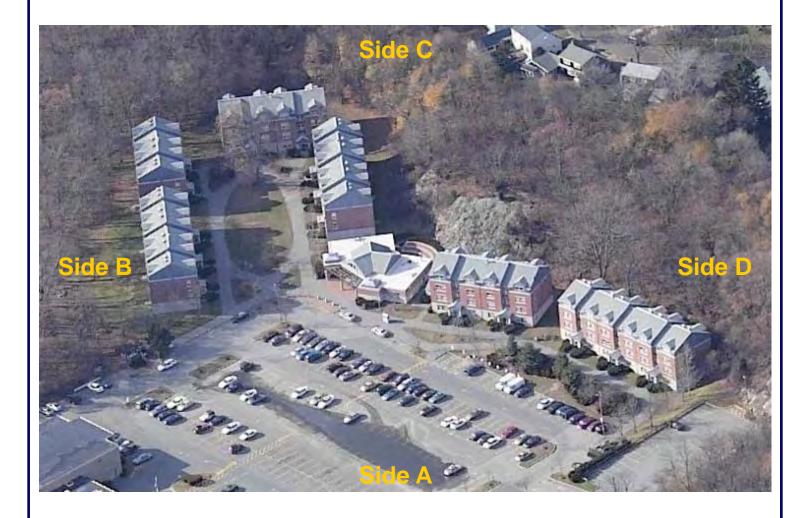

rsity                    |  |  |
|----------------|-------------------------------------------|--|--|
| Building Name: | Bates Residence Complex                   |  |  |
| Address:       | 20 to 32 Harrison Road<br>Salem, MA 01970 |  |  |

# Basement (Bldg's B, C & E)





# Side B





#### Legend

- Camera
- Chair Lift
- MW/T Bathrooms: Mens, Womens, Unisex
- ST Storage
- Window
- Elevator
- Emergency Phone
- Knox Box
- W Water Shutoff S Sprinkler Shutoff
- E Electrical Shutoff
- Gas Shutoff
- R Ramp
- Emergency Generator
- FACP Fire Alarm Control Panel
- HALON Halon System
- Fire Dept. Connection
- FX Fire Extinguisher





Side A

# For Official Use Only

Basement Plan (Bldg's B, C & E)



20 to 32 Harrison Road Salem, MA 01970

For Official Use Only

#### Aerial Photography; Side A







20 to 32 Harrison Road Salem, MA 01970

# For Official Use Only

#### Side A Photographs (Commons)







Side A, Front



Side A, From B





Side A, From D





Side A, Door 1 with Card Reader





20 to 32 Harrison Road Salem, MA 01970

# For Official Use Only

#### Side A Photographs (Commons)





Side A, Door 2





20 to 32 Harrison Road Salem, MA 01970

# For Official Use Only

### Side A Photographs (Building A)







Side A, Front



Side A, From B





Side A, From D





Side A, Door 1





20 to 32 Harrison Road Salem, MA 01970

# For Official Use Only

#### Side A Photographs (Building A)







Side A, Door 2



Side A, Gas Main





Side A, Door 3





20 to 32 Harrison Road Salem, MA 01970

# For Official Use Only

### Side A Photographs (Building B)







Side A,