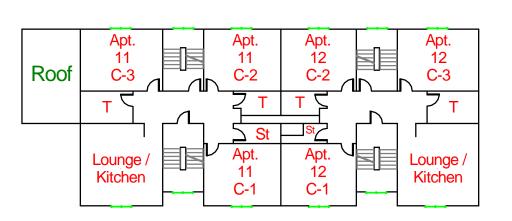

# 3rd Floor (Bldg's A, D & F)

Bldg A

# Side B

Bldg D

#### Legend

- Camera
- E Chair Lift
- MW/T Bathrooms: Mens, Womens, Unisex
- ST Storage
- Window
- Elevator
- Emergency Phone Knox Box
- Knox Box

   W

   Water Shutoff
- S Sprinkler Shutoff
- E Electrical Shutoff
- Gas Shutoff
- R Ramp
- Emergency Generator
- FACP Fire Alarm Control Panel
- HALON Halon System
- Fire Dept. Connection

Side A

# For Official Use Only

3rd Floor Plan (Bldg's A, D & F)

| School Name:   | Salem State University                    |
|----------------|-------------------------------------------|
| Building Name: | Bates Residence Complex                   |
| Address:       | 20 to 32 Harrison Road<br>Salem, MA 01970 |