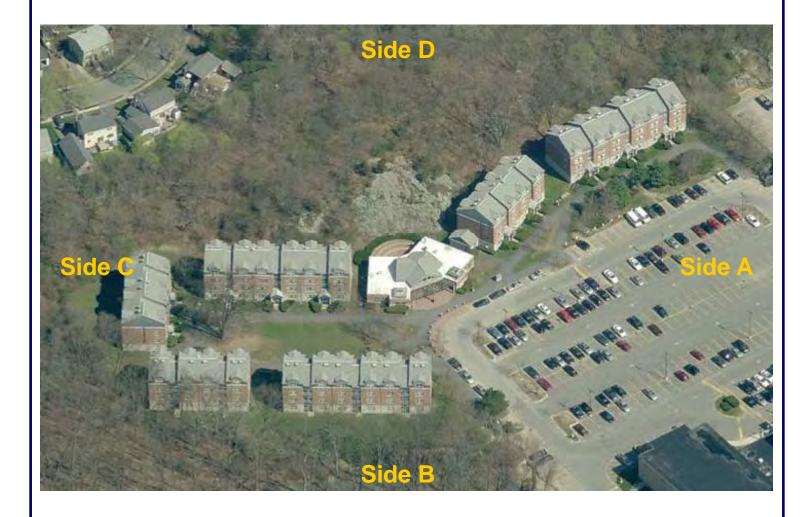

## Side B

Side A

# Side B

Apt. 13 Apt. 13 Apt. 14 Apt. 14 Apt. 15 Apt. 15 Ν A-3 **B-3 B-3 B-3** A-3 Apt. 15 A-2 Apt. 13 Apt. 15 Apt. 13 Apt. 14 Apt. 15 B-1 Apt. 13 A-1 Apt. 13 B-1 Apt. 14 Apt. 14 Apt Apt. 15 14 A-2 B-2 B-1 B-2 A-1 **B-2** A-2 A-1 GAS ער 3 コノ 2

A-3

Lounge /

Kitchen

MW/T Bathrooms: Mens, Womens, Unisex

Side B

- ST Storage
- Window
- Elevator
- Emergency Phone
- Knox Box
- Water Shutoff
- S Sprinkler Shutoff
- Gas Shutoff
- R Ramp
- Emergency Generator
- FACP Fire Alarm Control Panel
- HALON Halon System
- Fire Dept. Connection
- FX Fire Extinguisher