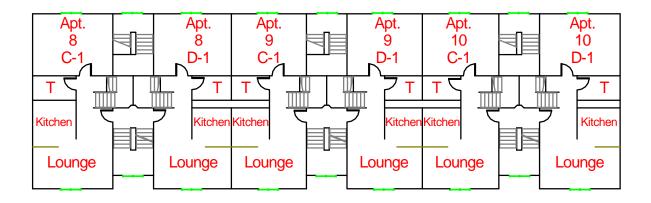

# 4th Floor (Bldg's A, D & F)

Bldg A

## Side B

Bldg D

Bldg F

Apt. 13

C-3

Apt. 13

C-2

St

Open to Below Apt. 13

D-3

Apt.

13

D-2

St

Apt.

14

C-3

Apt.

14

C-2

Open to Below

#### Legend

- Camera
- E Chair Lift
- MW/T Bathrooms: Mens, Womens, Unisex
- ST Storage
- Window
- Elevator
- Emergency Phone Knox Box
- Water Shutoff
- S Sprinkler Shutoff
- E Electrical Shutoff
- Gas Shutoff
- R Ramp
- Emergency Generator
- FACP Fire Alarm Control Panel
- HALON Halon System
- Fire Dept. Connection

Apt. 15

C-3

Apt.

15

C-2

Open to Below Apt.

15

D-3

Apt.

15

D-2

St

Apt.

14

D-3

Apt.

14

D-2

# For Official Use Only

4th Floor Plan (Bldg's A, D & F)

| School Name:   | Salem State University                    |  |  |
|----------------|-------------------------------------------|--|--|
| Building Name: | Bates Residence Complex                   |  |  |
| Address:       | 20 to 32 Harrison Road<br>Salem, MA 01970 |  |  |