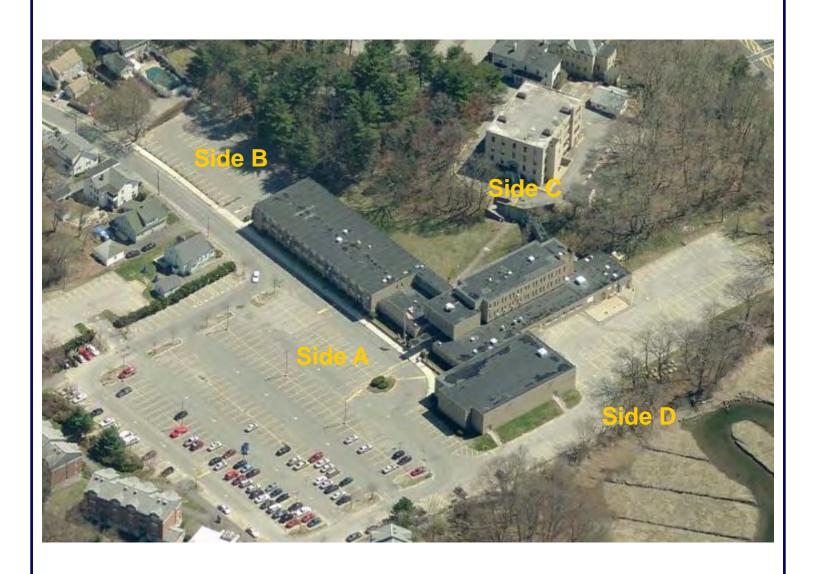

### Aerial Photography; Side A

11 Harrison Road Salem, MA 01970

For Official Use Only

### Aerial Photography; Side B

11 Harrison Road Salem, MA 01970

For Official Use Only

### Aerial Photography; Side C

11 Harrison Road Salem, MA 01970

For Official Use Only

### Aerial Photography; Side D

11 Harrison Road Salem, MA 01970

For Official Use Only