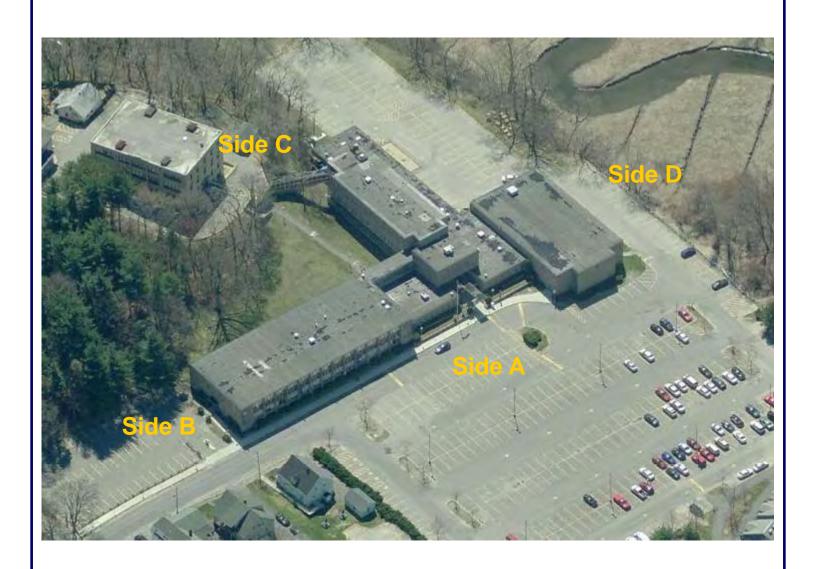

School Name: Salem State University

Building Name: Harrington Building

Address: 11 Harrison Road Salem, MA 01970

115

113

**2**\(\delta\)

114

117

111

118

110

119

116

112

## Side C

### Side B