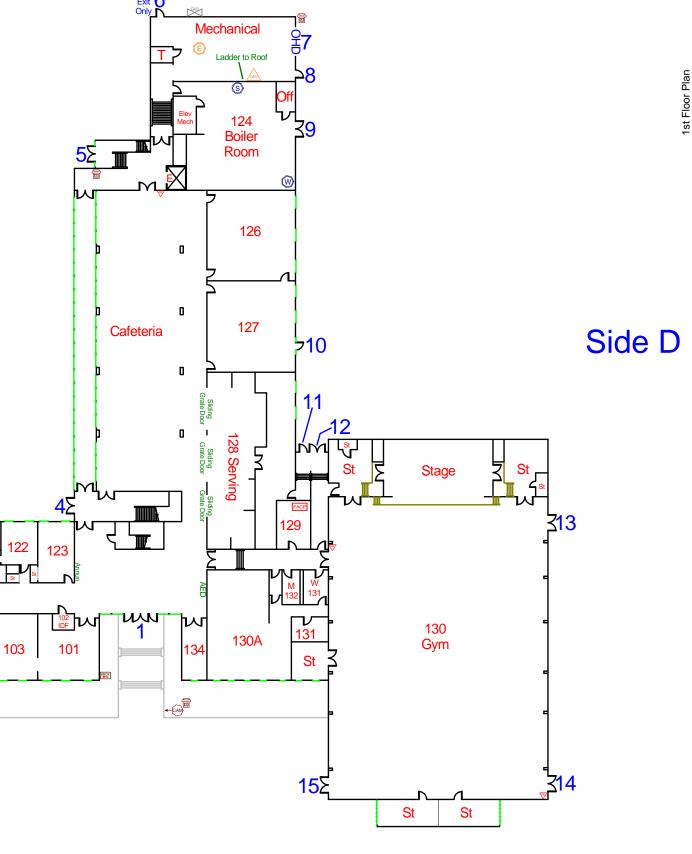

### **1st Floor**

Card Reader Doors
Are displayed in ORANGE

#### Legend

Water Shutoff

S Sprinkler Shutof

Gas Shutof

Ramp

FACP Fire Alarm Control Panel

HALON Halon System

Fire Dept. Connection

FX Fire Extinguisher

Salem State University **School Name: Building Name:** Harrington Building 11 Harrison Road Address: Salem, MA 01970