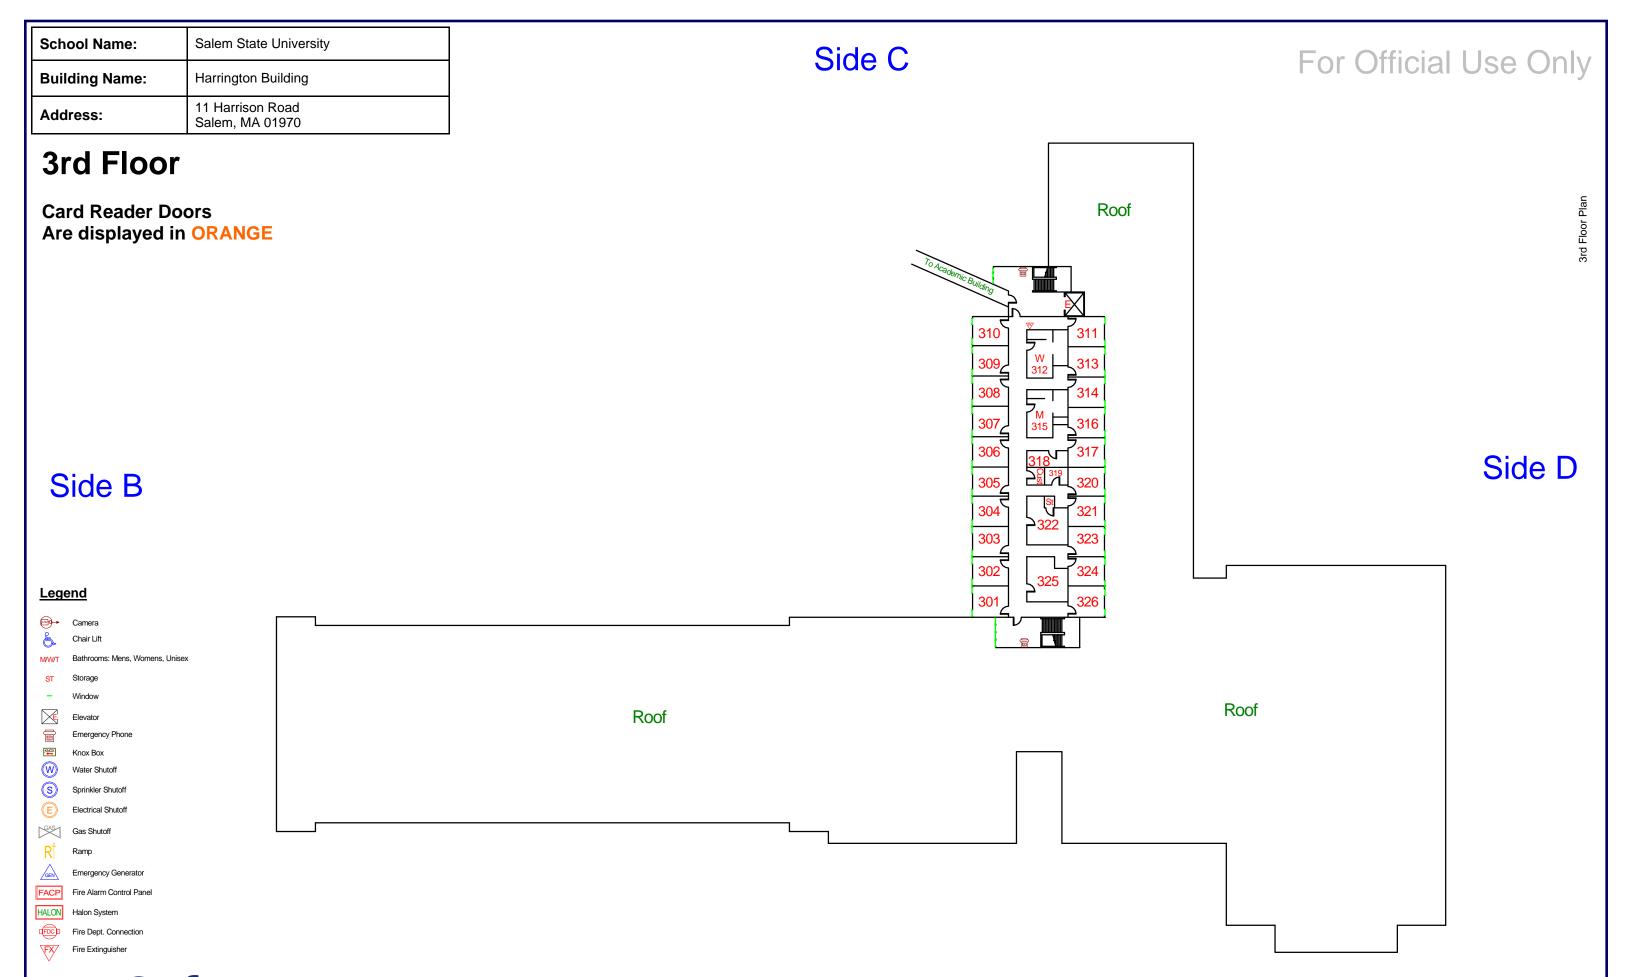

School Name: Salem State University

Building Name: Harrington Building

Address: 11 Harrison Road Salem, MA 01970

115

113

**2**\(\delta\)

114

117

111

118

110

119

116

112

## Side C

### Side B

#### Legend

Water Shutoff

S Sprinkler Shutof

Gas Shutof

Ramp

FACP Fire Alarm Control Panel

HALON Halon System

Fire Dept. Connection

FX Fire Extinguisher

Salem State University **School Name: Building Name:** Harrington Building 11 Harrison Road Address: Salem, MA 01970