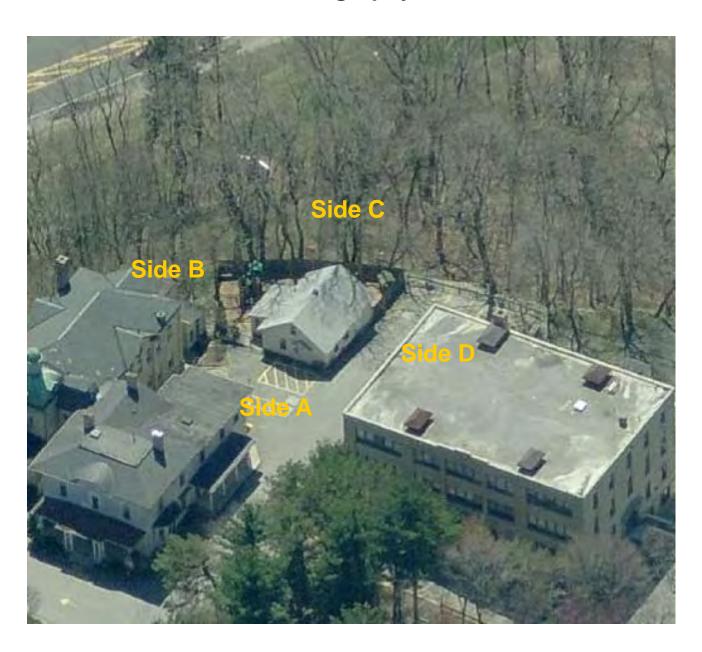

### Side C

### Side B

Fire Extinguisher

Side D

| School Name:   | Salem State University                |  |
|----------------|---------------------------------------|--|
| Building Name: | Preschool                             |  |
| Address:       | 262C Loring Avenue<br>Salem, MA 01970 |  |