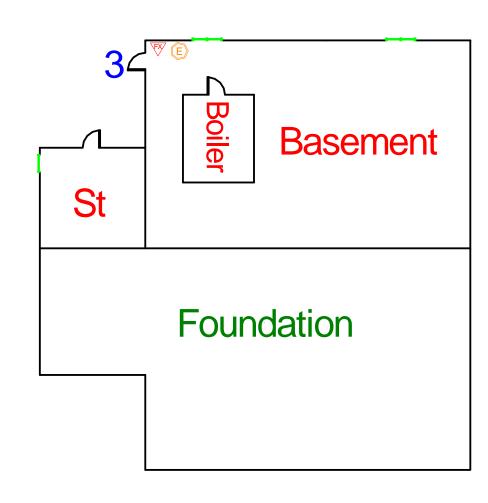

### **Basement**

#### **Legend**

Chair Lift

Emergency Phone

Knox Box

Water Shutoff Sprinkler Shutoff

FACP Fire Alarm Control Panel

HALON Halon System

Fire Dept. Connection

FX Fire Extinguisher

Side D

262C Loring Avenue Salem, MA 01970

For Official Use Only