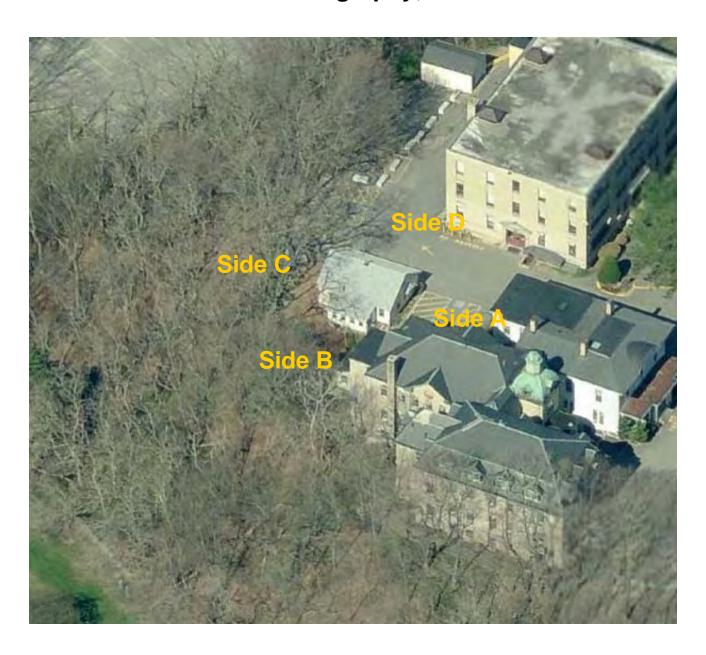

### Aerial Photography; Side A

262C Loring Avenue Salem, MA 01970

For Official Use Only