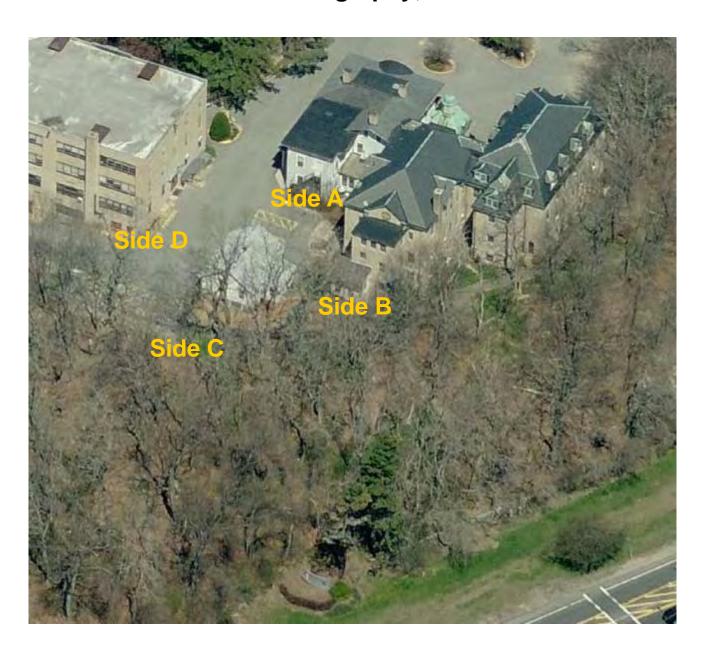

### Aerial Photography; Side A

262C Loring Avenue Salem, MA 01970

For Official Use Only

### Side C

### Side B

Fire Extinguisher

Side D

| School Name:   | Salem State University                |  |
|----------------|---------------------------------------|--|
| Building Name: | Preschool                             |  |
| Address:       | 262C Loring Avenue<br>Salem, MA 01970 |  |