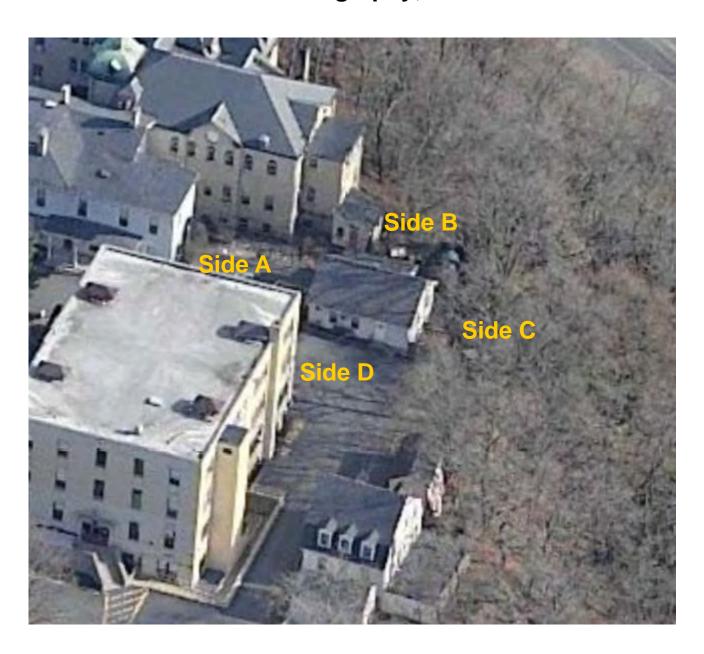

### Side C

### Side B

Fire Extinguisher

Side D

| School Name:   | Salem State University                |  |
|----------------|---------------------------------------|--|
| Building Name: | Preschool                             |  |
| Address:       | 262C Loring Avenue<br>Salem, MA 01970 |  |