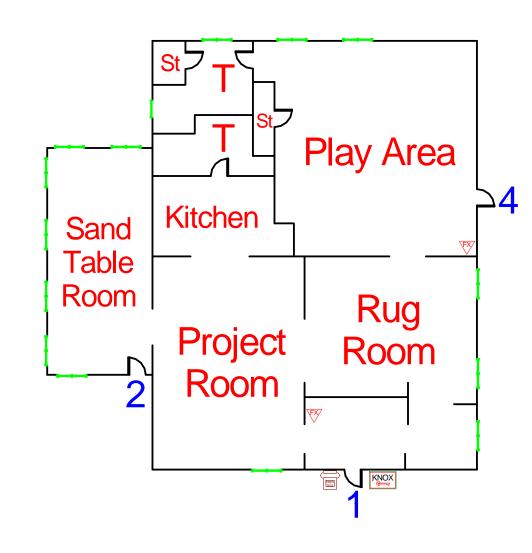

### **1st Floor**

#### Legend

Chair Lift

K

KNOX

W

Fire Alarm Control Panel

HALON Halon System

Fire Dept. Connection

Fire Extinguisher

Side D

| School Name:   | Salem State University                |  |
|----------------|---------------------------------------|--|
| Building Name: | Preschool                             |  |
| Address:       | 262C Loring Avenue<br>Salem, MA 01970 |  |