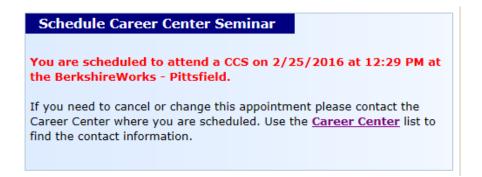

**Situation 2:** For any Job Seeker who is already scheduled for a CCS, but has not yet attended will see the following message reminding them of their upcoming seminar.

**Situation 3:** Job Seekers who were notified to attend a CCS and are within 3 weeks of their notification date will see the following message including their deadline date for attending a CCS. Clicking the 'Schedule CCS' button will display a list of available CCS's within their deadline.