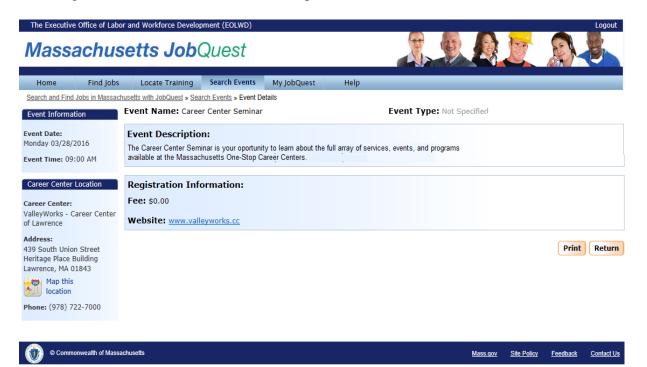

When the Schedule button is clicked the Job Seeker will see the following confirmation box.

When the <u>Career Center Seminar</u> link is clicked the Job Seeker will see the following details, including Career Center address and a description of the CCS.