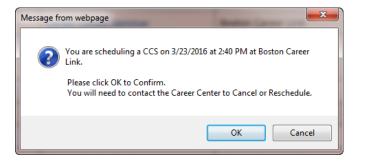

When the Schedule button is clicked the Job Seeker will see the following confirmation box.

When the <u>Career Center Seminar</u> link is clicked the Job Seeker will see the following details, including Career Center address and a description of the CCS.