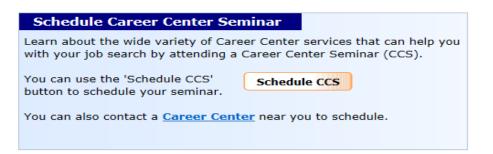

**Situation 4:** For Job Seekers who were not notified or were notified but their deadline date is in the past will be able to schedule a CCS using the following scheduling box.