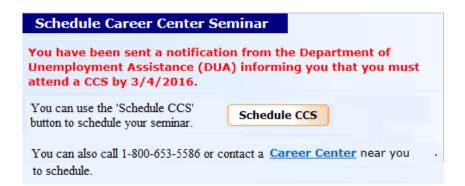

**Situation 2:** For any Job Seeker who is already scheduled for a CCS, but has not yet attended will see the following message reminding them of their upcoming seminar.

**Situation 3:** Job Seekers who were notified to attend a CCS and are within 3 weeks of their notification date will see the following message including their deadline date for attending a CCS. Clicking the 'Schedule CCS' button will display a list of available CCS's within their deadline.