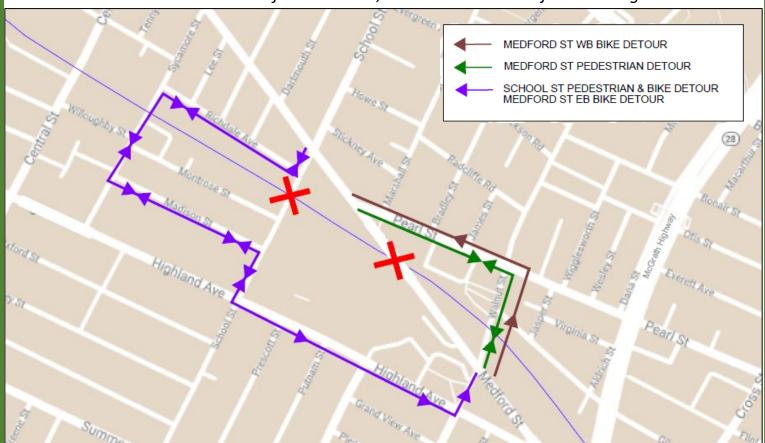

### **School Street Pedestrian / Bike Detour Routes**

#### For Ped / Bike Traffic headed east

- School St. to LEFT on Madison
- RIGHT on Sycamore St. to
- Right on Richdale Ave to
- LEFT on School St.

## For Ped / Bike Traffic headed west

- School St. to RIGHT on Richdale Ave
- LEFT on Sycamore St.
- LEFT on Madison St.
- RIGHT on School St.

\*Due to the nature of construction, all schedules are subject to change.