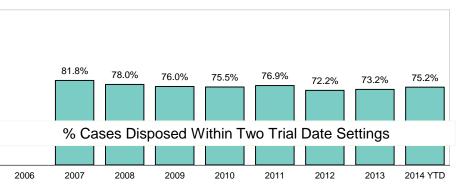

### **Trial Date Certainty**

| By Department:         | Q1                   |                         |                          |                      | Q2                      |                          |                      | YTD                     |                          |  |  |
|------------------------|----------------------|-------------------------|--------------------------|----------------------|-------------------------|--------------------------|----------------------|-------------------------|--------------------------|--|--|
|                        | Disposed by<br>Trial | Disposed W/I<br>2 Dates | %Disposed<br>W/I 2 Dates | Disposed by<br>Trial | Disposed W/I<br>2 Dates | %Disposed<br>W/I 2 Dates | Disposed by<br>Trial | Disposed W/I<br>2 Dates | %Disposed<br>W/I 2 Dates |  |  |
| Boston Municipal Court | 190                  | 145                     | 76.3%                    | 184                  | 150                     | 81.5%                    | 374                  | 295                     | 78.9%                    |  |  |
| District Court         | 1,902                | 1,345                   | 70.7%                    | 1,834                | 1,296                   | 70.7%                    | 3,736                | 2,641                   | 70.7%                    |  |  |
| Housing Court          | 277                  | 222                     | 80.1%                    | 323                  | 269                     | 83.3%                    | 600                  | 491                     | 81.8%                    |  |  |
| Juvenile Court         |                      |                         |                          |                      |                         |                          |                      |                         |                          |  |  |
| Land Court             | 4                    | 4                       | 100.0%                   | 3                    | 3                       | 100.0%                   | 7                    | 7                       | 100.0%                   |  |  |
| Probate & Family Court | 350                  | 347                     | 99.1%                    | 318                  | 311                     | 97.8%                    | 668                  | 658                     | 98.5%                    |  |  |
| Superior Court         | 316                  | 216                     | 68.4%                    | 310                  | 215                     | 69.4%                    | 626                  | 431                     | 68.8%                    |  |  |
| Total                  | 3,039                | 2,279                   | 75.0%                    | 2,972                | 2,244                   | 75.5%                    | 6,011                | 4,523                   | 75.2%                    |  |  |

### **Trial Date Certainty**

Percent of Trial Cases Disposed Within 2 Trial Date Settings by Court Department Most Recent 12 Quarters