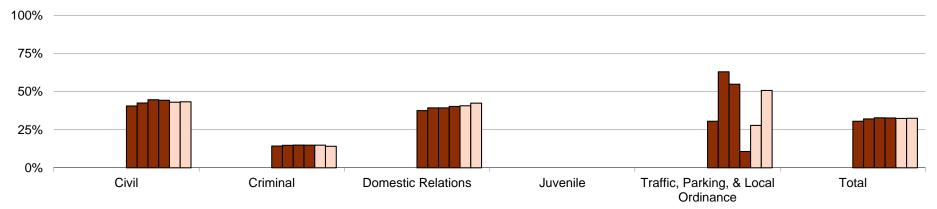

# New Filings by Case Type

(Quarterly Metrics Reporting System)

Last 12 Quarters

| By Case Type:                          |           | Q1                |                   |           | Q2                |                   | YTD       |                   |                   |  |
|----------------------------------------|-----------|-------------------|-------------------|-----------|-------------------|-------------------|-----------|-------------------|-------------------|--|
|                                        | New Cases | Disposed<br>Cases | Clearance<br>Rate | New Cases | Disposed<br>Cases | Clearance<br>Rate | New Cases | Disposed<br>Cases | Clearance<br>Rate |  |
| Civil                                  | 51,054    | 53,861            | 105.5%            | 54,727    | 58,742            | 107.3%            | 105,781   | 112,603           | 106.4%            |  |
| Criminal                               | 53,005    | 57,052            | 107.6%            | 57,991    | 58,727            | 101.3%            | 110,996   | 115,779           | 104.3%            |  |
| Domestic Relations                     | 9,617     | 8,686             | 90.3%             | 9,685     | 9,189             | 94.9%             | 19,302    | 17,875            | 92.6%             |  |
| Juvenile                               |           |                   |                   |           |                   |                   |           |                   |                   |  |
| Traffic, Parking, & Local<br>Ordinance | 488       | 386               | 79.1%             | 534       | 491               | 91.9%             | 1,022     | 877               | 85.8%             |  |
| Total                                  | 114,164   | 119,985           | 105.1%            | 122,937   | 127,149           | 103.4%            | 237,101   | 247,134           | 104.2%            |  |