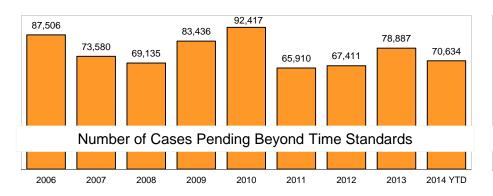

## **Cases Pending Beyond**

| By Department:         | Pending |         |        | Pendi  | ng Beyo | nd TS  | Pending Beyond Rate |       |        |  |
|------------------------|---------|---------|--------|--------|---------|--------|---------------------|-------|--------|--|
|                        | Q1      | Q2      | Change | Q1     | Q2      | Change | Q1                  | Q2    | Change |  |
| Boston Municipal Court | 14,656  | 14,625  | -0.2%  | 2,333  | 1,849   | -20.7% | 15.9%               | 12.6% | -3.3%  |  |
| District Court         | 99,050  | 88,753  | -10.4% | 16,046 | 10,536  | -34.3% | 16.2%               | 11.9% | -4.3%  |  |
| Housing Court          | 5,862   | 5,367   | -8.4%  | 3,067  | 2,935   | -4.3%  | 52.3%               | 54.7% | 2.4%   |  |
| Juvenile Court         |         |         |        |        |         |        |                     |       |        |  |
| Land Court             | 12,955  | 12,845  | -0.8%  | 10,299 | 10,252  | -0.5%  | 79.5%               | 79.8% | 0.3%   |  |
| Probate & Family Court | 65,134  | 67,278  | 3.3%   | 35,539 | 37,912  | 6.7%   | 54.6%               | 56.4% | 1.8%   |  |
| Superior Court         | 32,850  | 28,161  | -14.3% | 7,426  | 7,150   | -3.7%  | 22.6%               | 25.4% | 2.8%   |  |
| Total                  | 230,507 | 217,029 | -5.8%  | 74,710 | 70,634  | -5.5%  | 32.4%               | 32.5% | 0.1%   |  |

# **Cases Pending Beyond**

#### Percent of Pending Cases Beyond Time Standards by Court Department Most Recent 12 Quarters