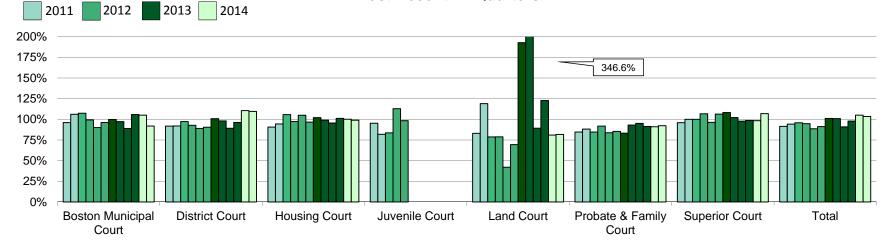

#### **Clearance Rate**

Clearance Rate by Court Department Most Recent 12 Quarters

#### Clearance Rate by Case Type Most Recent 12 Quarters