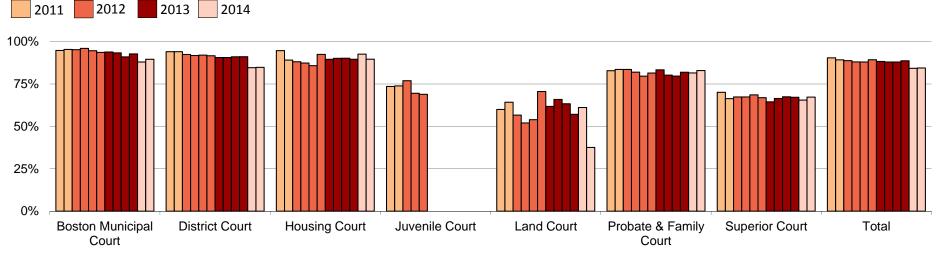

#### **Clearance Rate**

Clearance Rate by Court Department Most Recent 12 Quarters

### **Clearance Rate**

| By Department:         |           | Q1                |                   |           | Q2                |                   | YTD       |                   |                   |  |
|------------------------|-----------|-------------------|-------------------|-----------|-------------------|-------------------|-----------|-------------------|-------------------|--|
|                        | New Cases | Disposed<br>Cases | Clearance<br>Rate | New Cases | Disposed<br>Cases | Clearance<br>Rate | New Cases | Disposed<br>Cases | Clearance<br>Rate |  |
| Boston Municipal Court | 14,262    | 14,984            | 105.1%            | 16,402    | 15,080            | 91.9%             | 30,664    | 30,064            | 98.0%             |  |
| District Court         | 66,189    | 73,171            | 110.5%            | 71,775    | 78,705            | 109.7%            | 137,964   | 151,876           | 110.1%            |  |
| Housing Court          | 9,930     | 9,940             | 100.1%            | 10,240    | 10,137            | 99.0%             | 20,170    | 20,077            | 99.5%             |  |
| Juvenile Court         |           |                   |                   |           |                   |                   |           |                   |                   |  |
| Land Court             | 2,332     | 1,888             | 81.0%             | 2,710     | 2,216             | 81.8%             | 5,042     | 4,104             | 81.4%             |  |
| Probate & Family Court | 15,006    | 13,662            | 91.0%             | 15,759    | 14,540            | 92.3%             | 30,765    | 28,202            | 91.7%             |  |
| Superior Court         | 6,445     | 6,340             | 98.4%             | 6,051     | 6,471             | 106.9%            | 12,496    | 12,811            | 102.5%            |  |
| Total                  | 114,164   | 119,985           | 105.1%            | 122,937   | 127,149           | 103.4%            | 237,101   | 247,134           | 104.2%            |  |