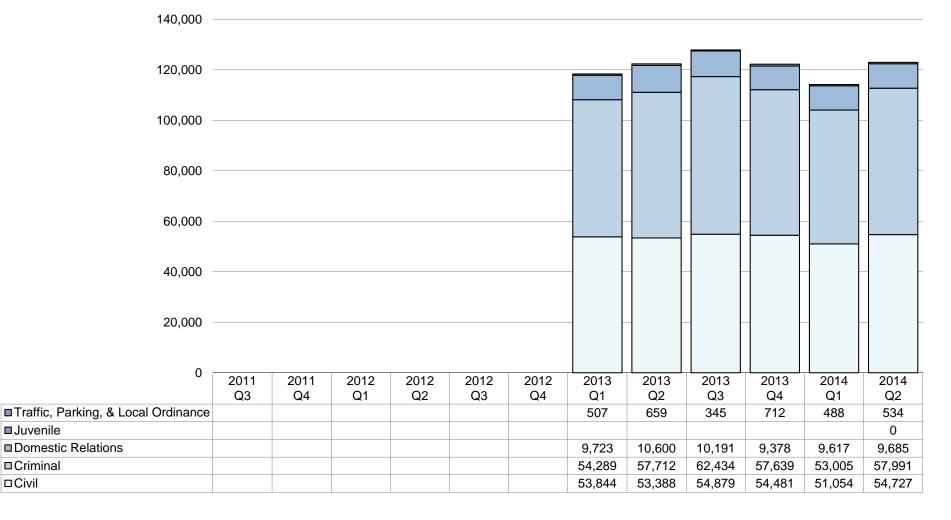

| By Case Type:                          | N       | ew Filing   | S    | New      | / Filings ` | YTD      | % All Filings |
|----------------------------------------|---------|-------------|------|----------|-------------|----------|---------------|
|                                        | Q1      | Q2 % Change |      | 2013 YTD | 2014 YTD    | % Change | 2014 YTD      |
| Civil                                  | 51,054  | 54,727      | 7.2% | 107,232  | 105,781     | -1.4%    | 44.5%         |
| Criminal                               | 53,005  | 57,991      | 9.4% | 112,001  | 110,996     | -0.9%    | 47.2%         |
| Domestic Relations                     | 9,617   | 9,685       | 0.7% | 20,323   | 19,302      | -5.0%    | 7.9%          |
| Juvenile                               |         |             |      |          |             |          |               |
| Traffic, Parking, & Local<br>Ordinance | 488     | 534         | 9.4% | 1,166    | 1,022       | -12.3%   | 0.4%          |
| Total                                  | 114,164 | 122,937     | 7.7% | 240,722  | 237,101     | -1.5%    | 100.0%        |

# New Filings by Case Type

(Quarterly Metrics Reporting System)

Last 12 Quarters