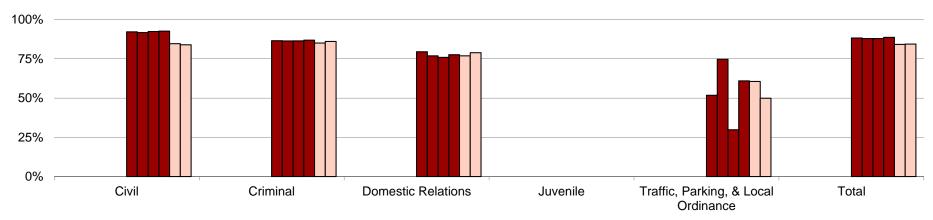

#### Clearance Rate by Case Type Most Recent 12 Quarters

| By Case Type:                          |           | Q1                |                   |           | Q2                |                   | YTD       |                   |                   |  |
|----------------------------------------|-----------|-------------------|-------------------|-----------|-------------------|-------------------|-----------|-------------------|-------------------|--|
|                                        | New Cases | Disposed<br>Cases | Clearance<br>Rate | New Cases | Disposed<br>Cases | Clearance<br>Rate | New Cases | Disposed<br>Cases | Clearance<br>Rate |  |
| Civil                                  | 51,054    | 53,861            | 105.5%            | 54,727    | 58,742            | 107.3%            | 105,781   | 112,603           | 106.4%            |  |
| Criminal                               | 53,005    | 57,052            | 107.6%            | 57,991    | 58,727            | 101.3%            | 110,996   | 115,779           | 104.3%            |  |
| Domestic Relations                     | 9,617     | 8,686             | 90.3%             | 9,685     | 9,189             | 94.9%             | 19,302    | 17,875            | 92.6%             |  |
| Juvenile                               |           |                   |                   |           |                   |                   |           |                   |                   |  |
| Traffic, Parking, & Local<br>Ordinance | 488       | 386               | 79.1%             | 534       | 491               | 91.9%             | 1,022     | 877               | 85.8%             |  |
| Total                                  | 114,164   | 119,985           | 105.1%            | 122,937   | 127,149           | 103.4%            | 237,101   | 247,134           | 104.2%            |  |