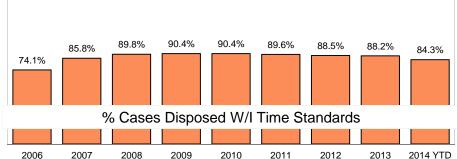

### Time to Disposition

| By Department:         |                   | Q1                    |                     |                   | Q2                    |                     | YTD               |                       |                     |  |
|------------------------|-------------------|-----------------------|---------------------|-------------------|-----------------------|---------------------|-------------------|-----------------------|---------------------|--|
|                        | Disposed<br>Cases | Disposed<br>Within TS | % Disposed<br>WI TS | Disposed<br>Cases | Disposed<br>Within TS | % Disposed<br>WI TS | Disposed<br>Cases | Disposed<br>Within TS | % Disposed<br>WI TS |  |
| Boston Municipal Court | 14,984            | 13,184                | 88.0%               | 15,080            | 13,506                | 89.6%               | 30,064            | 26,690                | 88.8%               |  |
| District Court         | 70,432            | 59,613                | 84.6%               | 75,849            | 64,332                | 84.8%               | 146,281           | 123,945               | 84.7%               |  |
| Housing Court          | 9,940             | 9,204                 | 92.6%               | 10,137            | 9,084                 | 89.6%               | 20,077            | 18,288                | 91.1%               |  |
| Juvenile Court         |                   |                       |                     |                   |                       |                     |                   |                       |                     |  |
| Land Court             | 656               | 401                   | 61.1%               | 580               | 218                   | 37.6%               | 1,236             | 619                   | 50.1%               |  |
| Probate & Family Court | 13,662            | 11,137                | 81.5%               | 14,540            | 12,057                | 82.9%               | 28,202            | 23,194                | 82.2%               |  |
| Superior Court         | 6,224             | 4,078                 | 65.5%               | 6,367             | 4,281                 | 67.2%               | 12,591            | 8,359                 | 66.4%               |  |
| Total                  | 115,898           | 97,617                | 84.2%               | 122,553           | 103,478               | 84.4%               | 238,451           | 201,095               | 84.3%               |  |

## Time to Disposition

% Cases Disposed Within Time Standards by Court Department Most Recent 12 Quarters

% Cases Disposed Within Time Standards by Case Type Most Recent 12 Quarters