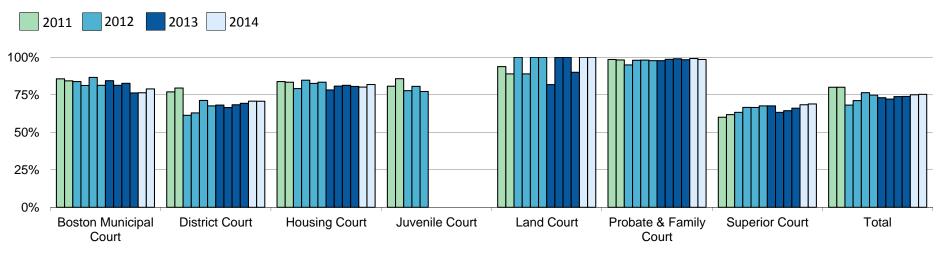

#### **Clearance Rate**

Clearance Rate by Court Department Most Recent 12 Quarters

### **Clearance Rate**

| By Department:         |           | Q1                |                   |           | Q2                |                   | YTD       |                   |                   |  |
|------------------------|-----------|-------------------|-------------------|-----------|-------------------|-------------------|-----------|-------------------|-------------------|--|
|                        | New Cases | Disposed<br>Cases | Clearance<br>Rate | New Cases | Disposed<br>Cases | Clearance<br>Rate | New Cases | Disposed<br>Cases | Clearance<br>Rate |  |
| Boston Municipal Court | 14,262    | 14,984            | 105.1%            | 16,402    | 15,080            | 91.9%             | 30,664    | 30,064            | 98.0%             |  |
| District Court         | 66,189    | 73,171            | 110.5%            | 71,775    | 78,705            | 109.7%            | 137,964   | 151,876           | 110.1%            |  |
| Housing Court          | 9,930     | 9,940             | 100.1%            | 10,240    | 10,137            | 99.0%             | 20,170    | 20,077            | 99.5%             |  |
| Juvenile Court         |           |                   |                   |           |                   |                   |           |                   |                   |  |
| Land Court             | 2,332     | 1,888             | 81.0%             | 2,710     | 2,216             | 81.8%             | 5,042     | 4,104             | 81.4%             |  |
| Probate & Family Court | 15,006    | 13,662            | 91.0%             | 15,759    | 14,540            | 92.3%             | 30,765    | 28,202            | 91.7%             |  |
| Superior Court         | 6,445     | 6,340             | 98.4%             | 6,051     | 6,471             | 106.9%            | 12,496    | 12,811            | 102.5%            |  |
| Total                  | 114,164   | 119,985           | 105.1%            | 122,937   | 127,149           | 103.4%            | 237,101   | 247,134           | 104.2%            |  |