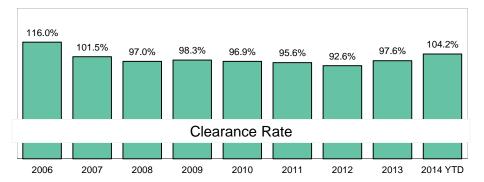

### **Clearance Rate**

| By Department:         |           | Q1                |                   |           | Q2                |                   | YTD       |                   |                   |  |
|------------------------|-----------|-------------------|-------------------|-----------|-------------------|-------------------|-----------|-------------------|-------------------|--|
|                        | New Cases | Disposed<br>Cases | Clearance<br>Rate | New Cases | Disposed<br>Cases | Clearance<br>Rate | New Cases | Disposed<br>Cases | Clearance<br>Rate |  |
| Boston Municipal Court | 14,262    | 14,984            | 105.1%            | 16,402    | 15,080            | 91.9%             | 30,664    | 30,064            | 98.0%             |  |
| District Court         | 66,189    | 73,171            | 110.5%            | 71,775    | 78,705            | 109.7%            | 137,964   | 151,876           | 110.1%            |  |
| Housing Court          | 9,930     | 9,940             | 100.1%            | 10,240    | 10,137            | 99.0%             | 20,170    | 20,077            | 99.5%             |  |
| Juvenile Court         |           |                   |                   |           |                   |                   |           |                   |                   |  |
| Land Court             | 2,332     | 1,888             | 81.0%             | 2,710     | 2,216             | 81.8%             | 5,042     | 4,104             | 81.4%             |  |
| Probate & Family Court | 15,006    | 13,662            | 91.0%             | 15,759    | 14,540            | 92.3%             | 30,765    | 28,202            | 91.7%             |  |
| Superior Court         | 6,445     | 6,340             | 98.4%             | 6,051     | 6,471             | 106.9%            | 12,496    | 12,811            | 102.5%            |  |
| Total                  | 114,164   | 119,985           | 105.1%            | 122,937   | 127,149           | 103.4%            | 237,101   | 247,134           | 104.2%            |  |

#### **Clearance Rate**

Clearance Rate by Court Department Most Recent 12 Quarters