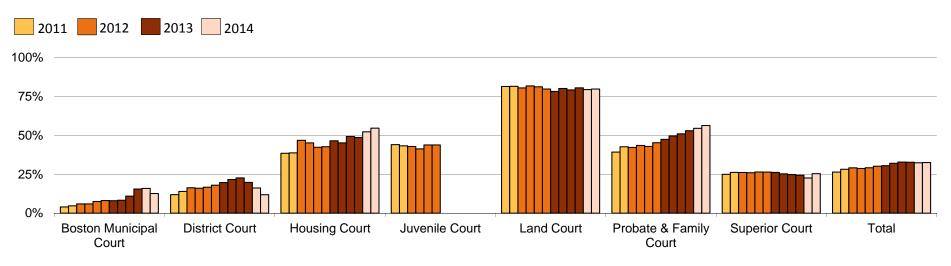

#### Percent of Pending Cases Beyond Time Standards by Court Department Most Recent 12 Quarters

## **Cases Pending Beyond**

| By Department:         | Pending |         |        | Pendi  | ng Beyo | nd TS  | Pending Beyond Rate |       |        |  |
|------------------------|---------|---------|--------|--------|---------|--------|---------------------|-------|--------|--|
|                        | Q1      | Q2      | Change | Q1     | Q2      | Change | Q1                  | Q2    | Change |  |
| Boston Municipal Court | 14,656  | 14,625  | -0.2%  | 2,333  | 1,849   | -20.7% | 15.9%               | 12.6% | -3.3%  |  |
| District Court         | 99,050  | 88,753  | -10.4% | 16,046 | 10,536  | -34.3% | 16.2%               | 11.9% | -4.3%  |  |
| Housing Court          | 5,862   | 5,367   | -8.4%  | 3,067  | 2,935   | -4.3%  | 52.3%               | 54.7% | 2.4%   |  |
| Juvenile Court         |         |         |        |        |         |        |                     |       |        |  |
| Land Court             | 12,955  | 12,845  | -0.8%  | 10,299 | 10,252  | -0.5%  | 79.5%               | 79.8% | 0.3%   |  |
| Probate & Family Court | 65,134  | 67,278  | 3.3%   | 35,539 | 37,912  | 6.7%   | 54.6%               | 56.4% | 1.8%   |  |
| Superior Court         | 32,850  | 28,161  | -14.3% | 7,426  | 7,150   | -3.7%  | 22.6%               | 25.4% | 2.8%   |  |
| Total                  | 230,507 | 217,029 | -5.8%  | 74,710 | 70,634  | -5.5%  | 32.4%               | 32.5% | 0.1%   |  |