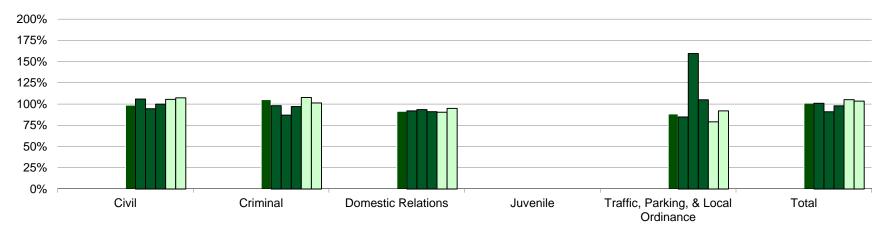

# New Filings by Case Type

(Quarterly Metrics Reporting System)

Last 12 Quarters

| By Case Type:                          |           | Q1                |                   |           | Q2                |                   | YTD       |                   |                   |  |
|----------------------------------------|-----------|-------------------|-------------------|-----------|-------------------|-------------------|-----------|-------------------|-------------------|--|
|                                        | New Cases | Disposed<br>Cases | Clearance<br>Rate | New Cases | Disposed<br>Cases | Clearance<br>Rate | New Cases | Disposed<br>Cases | Clearance<br>Rate |  |
| Civil                                  | 51,054    | 53,861            | 105.5%            | 54,727    | 58,742            | 107.3%            | 105,781   | 112,603           | 106.4%            |  |
| Criminal                               | 53,005    | 57,052            | 107.6%            | 57,991    | 58,727            | 101.3%            | 110,996   | 115,779           | 104.3%            |  |
| Domestic Relations                     | 9,617     | 8,686             | 90.3%             | 9,685     | 9,189             | 94.9%             | 19,302    | 17,875            | 92.6%             |  |
| Juvenile                               |           |                   |                   |           |                   |                   |           |                   |                   |  |
| Traffic, Parking, & Local<br>Ordinance | 488       | 386               | 79.1%             | 534       | 491               | 91.9%             | 1,022     | 877               | 85.8%             |  |
| Total                                  | 114,164   | 119,985           | 105.1%            | 122,937   | 127,149           | 103.4%            | 237,101   | 247,134           | 104.2%            |  |