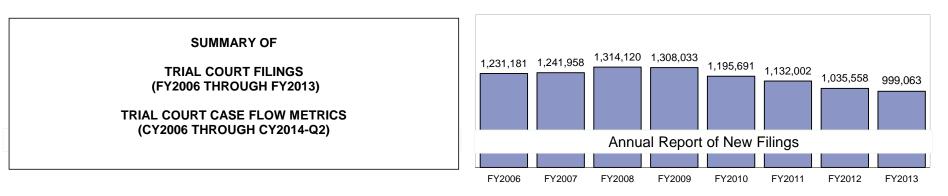

### **Case Flow Metrics**

# New Filings

(Quarterly Metrics Reporting System)

| By Department:         | Ne      | w Filing | S        | New      | / Filings ` | % All Filings |          |
|------------------------|---------|----------|----------|----------|-------------|---------------|----------|
|                        | Q1      | Q2       | % Change | 2013 YTD | 2014 YTD    | % Change      | 2014 YTD |
| Boston Municipal Court | 14,262  | 16,402   | 15.0%    | 30,665   | 30,664      | 0.0%          | 13.3%    |
| District Court         | 66,189  | 71,775   | 8.4%     | 139,558  | 137,964     | -1.1%         | 58.4%    |
| Housing Court          | 9,930   | 10,240   | 3.1%     | 19,991   | 20,170      | 0.9%          | 8.3%     |
| Juvenile Court         |         |          |          |          |             |               |          |
| Land Court             | 2,332   | 2,710    | 16.2%    | 4,643    | 5,042       | 8.6%          | 2.2%     |
| Probate & Family Court | 15,006  | 15,759   | 5.0%     | 32,813   | 30,765      | -6.2%         | 12.8%    |
| Superior Court         | 6,445   | 6,051    | -6.1%    | 13,052   | 12,496      | -4.3%         | 4.9%     |
| Total                  | 114,164 | 122,937  | 7.7%     | 240,722  | 237,101     | -1.5%         | 100.0%   |