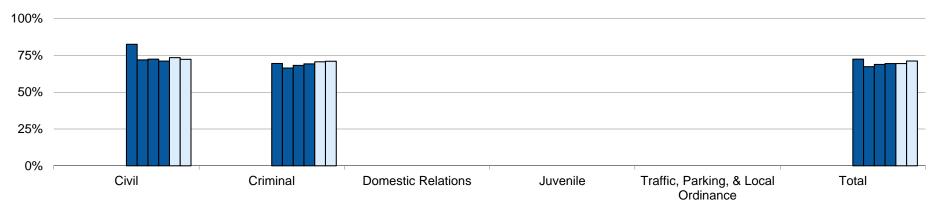

#### Percent of Trial Cases Disposed Within 2 Trial Date Settings by Case Type Most Recent 12 Quarters

| By Case Type:                          | Q1                   |                         |                          |                      | Q2                      |                          |                      | YTD                     |                          |  |  |
|----------------------------------------|----------------------|-------------------------|--------------------------|----------------------|-------------------------|--------------------------|----------------------|-------------------------|--------------------------|--|--|
|                                        | Disposed by<br>Trial | Disposed W/I<br>2 Dates | %Disposed<br>W/I 2 Dates | Disposed by<br>Trial | Disposed W/I<br>2 Dates | %Disposed<br>W/I 2 Dates | Disposed by<br>Trial | Disposed W/I<br>2 Dates | %Disposed<br>W/I 2 Dates |  |  |
| Civil                                  | 263                  | 193                     | 73.4%                    | 299                  | 213                     | 71.2%                    | 562                  | 406                     | 72.2%                    |  |  |
| Criminal                               | 2,149                | 1,517                   | 70.6%                    | 2,032                | 1,451                   | 71.4%                    | 4,181                | 2,968                   | 71.0%                    |  |  |
| Domestic Relations                     |                      |                         |                          |                      |                         |                          |                      |                         |                          |  |  |
| Juvenile                               |                      |                         |                          |                      |                         |                          |                      |                         |                          |  |  |
| Traffic, Parking, & Local<br>Ordinance |                      |                         |                          |                      |                         |                          |                      |                         |                          |  |  |
| Total                                  | 2,412                | 1,710                   | 70.9%                    | 2,331                | 1,664                   | 71.4%                    | 4,743                | 3,374                   | 71.1%                    |  |  |