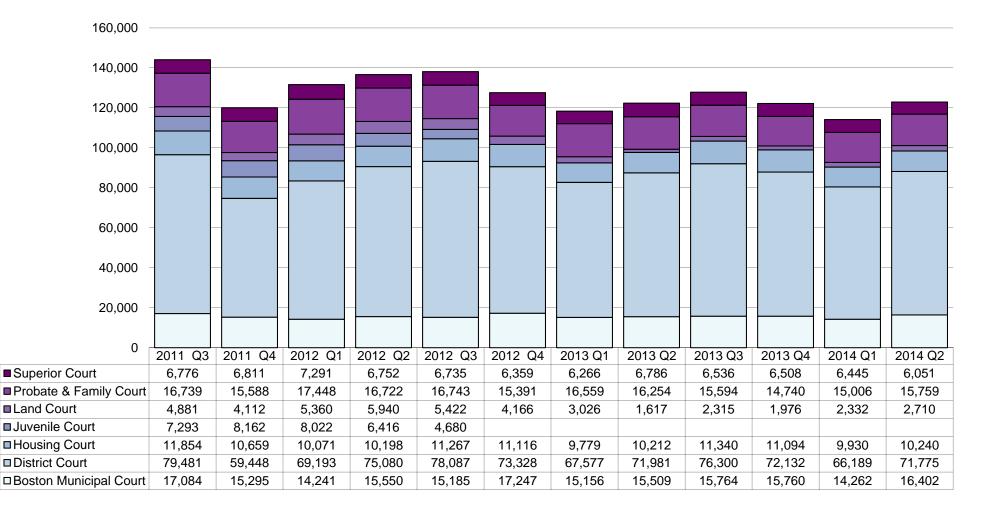

# New Filings

(Quarterly Metrics Reporting System)

| By Department:         | Ne      | w Filing | S        | New      | / Filings ` | % All Filings |          |
|------------------------|---------|----------|----------|----------|-------------|---------------|----------|
|                        | Q1      | Q2       | % Change | 2013 YTD | 2014 YTD    | % Change      | 2014 YTD |
| Boston Municipal Court | 14,262  | 16,402   | 15.0%    | 30,665   | 30,664      | 0.0%          | 13.3%    |
| District Court         | 66,189  | 71,775   | 8.4%     | 139,558  | 137,964     | -1.1%         | 58.4%    |
| Housing Court          | 9,930   | 10,240   | 3.1%     | 19,991   | 20,170      | 0.9%          | 8.3%     |
| Juvenile Court         |         |          |          |          |             |               |          |
| Land Court             | 2,332   | 2,710    | 16.2%    | 4,643    | 5,042       | 8.6%          | 2.2%     |
| Probate & Family Court | 15,006  | 15,759   | 5.0%     | 32,813   | 30,765      | -6.2%         | 12.8%    |
| Superior Court         | 6,445   | 6,051    | -6.1%    | 13,052   | 12,496      | -4.3%         | 4.9%     |
| Total                  | 114,164 | 122,937  | 7.7%     | 240,722  | 237,101     | -1.5%         | 100.0%   |

# New Filings By Department

(Quarterly Metrics Reporting System)

Last 12 Quarters

□Civil