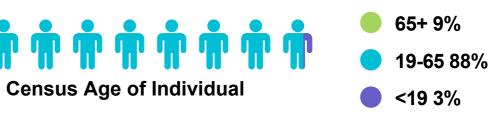

Admitted from              | То    |   |  |  |  |
|--------------|----------------------------|-------|---|--|--|--|
| 1            | Holyoke Hospital (Holyoke) | Vibra | Ţ |  |  |  |



| Taunton State<br>Hospital | Vibra | Total<br>Adult | Adolescent |
|---------------------------|-------|----------------|------------|
| 45                        | 30    | 633            | 30         |
| 0                         | 0     | 0              | 0          |
| 47                        | 30    | 633            | 18         |
| *                         | 0     | 82             | 0          |
| 0                         | *     | 75             | *          |
| *                         | *     | 67             |            |
| 47                        | 30    | 633            | 18         |