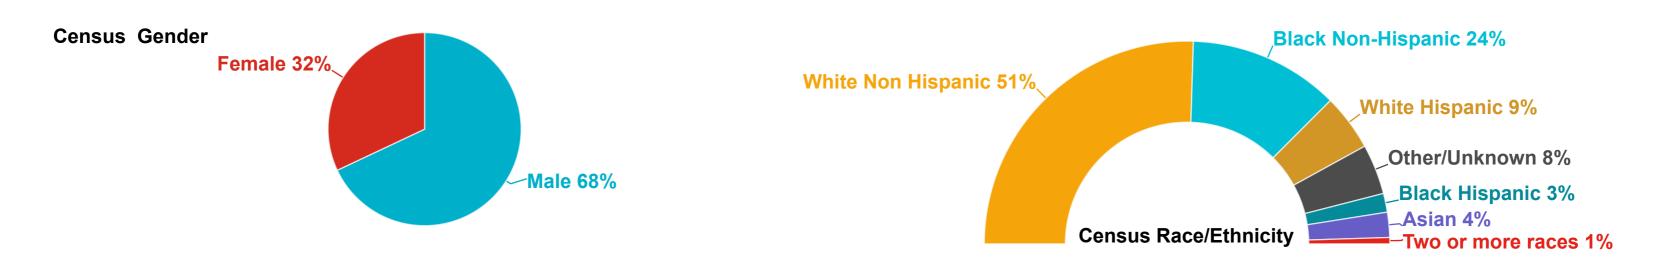

charges                                                                                 | 37   | 22           | *                  | *                     |
| Discharge Ready but requires hospital level care for safety pending specialized placement. | 20   | *            | *                  | 31                    |
| In Active Treatment                                                                        | 262  | 55           | 94                 | 139                   |

\* Indicates a number 1-10 suppressed for privacy protection

## Admissions from Acute Inpatient Transfer Waitlist

| # of Persons | Admitted from              | То    |   |  |  |  |
|--------------|----------------------------|-------|---|--|--|--|
| 1            | Holyoke Hospital (Holyoke) | Vibra | Ţ |  |  |  |



| Taunton State<br>Hospital | Vibra | Total<br>Adult | Adolescent |
|---------------------------|-------|----------------|------------|
| 45                        | 30    | 633            | 30         |
| 0                         | 0     | 0              | 0          |
| 47                        | 30    | 633            | 18         |
| *                         | 0     | 82             | 0          |
| 0                         | *     | 75             | *          |
| *                         | *     | 67             |            |
| 47                        | 30    | 633            | 18         |