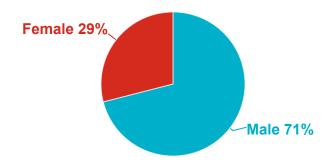

*                  | 11                    | *                         | 0     | 94             | *          |
| Discharge Ready but requires hospital level care for safety pending specialized placement. | 36   | *            | *                  | 25                    | *                         | *     | 81             |            |
| In Active Treatment                                                                        | 302  | 60           | 94                 | 155                   | 48                        | 30    | 689            | 28         |

<sup>\*</sup> Indicates a number 1-10 suppressed for privacy protection

## **Admissions from Acute Inpatient Transfer Waitlist**

1 Mt.Auburn Hospital (Cambridge)

**Tewksbury State Hospital** 

## **Census Age of Individual**





**Census Gender**