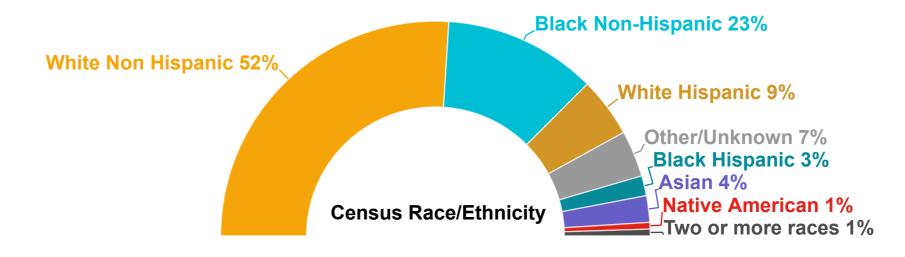

## Mass DMH Section 114 Report - August 2022

| Facility                                                                                   | WRCH | SC<br>Fuller | Lemuel<br>Shattuck | Tewksbury<br>Hospital | Taunton State<br>Hospital | Vibra | Total<br>Adult | Adolescent |
|--------------------------------------------------------------------------------------------|------|--------------|--------------------|-----------------------|---------------------------|-------|----------------|------------|
| Operational Beds                                                                           | 290  | 60           | 95                 | 144                   | 45                        | 30    | 664            | 30         |
| Beds Out of Operation                                                                      | 0    | 0            | 0                  | 0                     | 0                         | 0     | 0              | 0          |
| Census as of 8/31/22                                                                       | 290  | 56           | 95                 | 152                   | 48                        | 30    | 671            | 23         |
| Forensic Admissions                                                                        | 48   | 30           | 11                 | 17                    | *                         | 0     | 108            | *          |
| Discharges                                                                                 | 53   | 39           | 14                 | 21                    | *                         | *     | 131            | 0          |
| Discharge Ready but requires hospital level care for safety pending specialized placement. | 30   | *            | *                  | 24                    | *                         | *     | 64             |            |
| In Active Treatment                                                                        | 290  | 56           | 95                 | 152                   | 48                        | 30    | 671            | 23         |