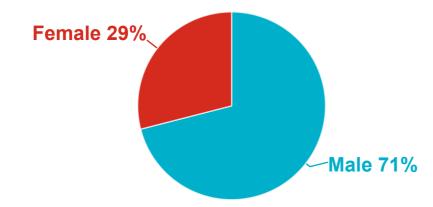

## Mass DMH Section 114 Report - August 2022

| Facility                                                                                   | WRCH | SC<br>Fuller | Lemuel<br>Shattuck | Tewksbury<br>Hospital | Taunton State<br>Hospital | Vibra | Total<br>Adult | Adolescent |
|--------------------------------------------------------------------------------------------|------|--------------|--------------------|-----------------------|---------------------------|-------|----------------|------------|
| Operational Beds                                                                           | 290  | 60           | 95                 | 144                   | 45                        | 30    | 664            | 30         |
| Beds Out of Operation                                                                      | 0    | 0            | 0                  | 0                     | 0                         | 0     | 0              | 0          |
| Census as of 8/31/22                                                                       | 290  | 56           | 95                 | 152                   | 48                        | 30    | 671            | 23         |
| Forensic Admissions                                                                        | 48   | 30           | 11                 | 17                    | *                         | 0     | 108            | *          |
| Discharges                                                                                 | 53   | 39           | 14                 | 21                    | *                         | *     | 131            | 0          |
| Discharge Ready but requires hospital level care for safety pending specialized placement. | 30   | *            | *                  | 24                    | *                         | *     | 64             |            |
| In Active Treatment                                                                        | 290  | 56           | 95                 | 152                   | 48                        | 30    | 671            | 23         |