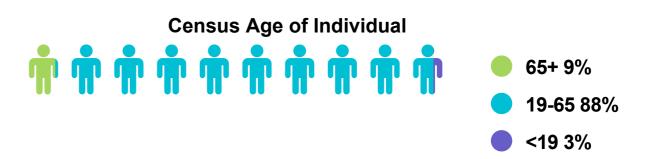

## Mass DMH Section 114 Report - August 2022

| Facility                                                                                   | WRCH | SC<br>Fuller | Lemuel<br>Shattuck | Tewksbury<br>Hospital | Taunton State<br>Hospital | Vibra | Total<br>Adult | Adolescent |
|--------------------------------------------------------------------------------------------|------|--------------|--------------------|-----------------------|---------------------------|-------|----------------|------------|
| Operational Beds                                                                           | 290  | 60           | 95                 | 144                   | 45                        | 30    | 664            | 30         |
| Beds Out of Operation                                                                      | 0    | 0            | 0                  | 0                     | 0                         | 0     | 0              | 0          |
| Census as of 8/31/22                                                                       | 290  | 56           | 95                 | 152                   | 48                        | 30    | 671            | 23         |
| Forensic Admissions                                                                        | 48   | 30           | 11                 | 17                    | *                         | 0     | 108            | *          |
| Discharges                                                                                 | 53   | 39           | 14                 | 21                    | *                         | *     | 131            | 0          |
| Discharge Ready but requires hospital level care for safety pending specialized placement. | 30   | *            | *                  | 24                    | *                         | *     | 64             |            |
| In Active Treatment                                                                        | 290  | 56           | 95                 | 152                   | 48                        | 30    | 671            | 23         |