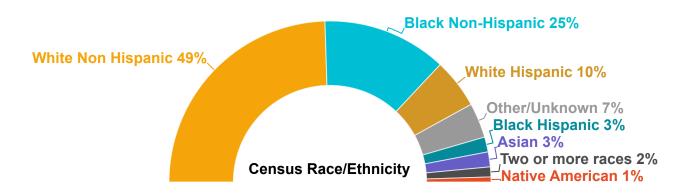

## **DMH Section 114 Report - August 2023**

| Facility                                                                                   | WRCH | SC<br>Fuller | Lemuel<br>Shattuck | Tewksbury<br>Hospital | Taunton State<br>Hospital | Western<br>MA | Total<br>Adult | Adolescent |
|--------------------------------------------------------------------------------------------|------|--------------|--------------------|-----------------------|---------------------------|---------------|----------------|------------|
| Operational Beds                                                                           | 290  | 60           | 95                 | 165                   | 45                        | 30            | 685            | 30         |
| Beds Out of Operation                                                                      | 0    | 0            | 0                  | 0                     | 0                         | 0             | 0              | 0          |
| Census as of 8/31/23                                                                       | 301  | 61           | 94                 | 161                   | 48                        | 26            | 691            | 19         |
| Forensic Admissions                                                                        | 40   | 29           | *                  | 18                    | *                         | 0             | 91             | 0          |
| Discharges                                                                                 | 44   | 26           | *                  | 16                    | *                         | *             | 94             | *          |
| Discharge Ready but requires hospital level care for safety pending specialized placement. | 26   | *            | 16                 | 24                    | *                         | 0             | 76             |            |
| In Active Treatment                                                                        | 301  | 61           | 94                 | 161                   | 48                        | 26            | 691            | 19         |