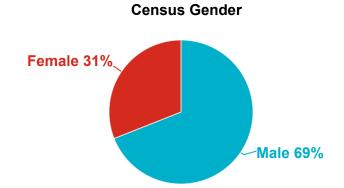

## **DMH Section 114 Report - August 2023**

| Facility                                                                                   | WRCH | SC<br>Fuller | Lemuel<br>Shattuck | Tewksbury<br>Hospital | Taunton State<br>Hospital | Western<br>MA | Total<br>Adult | Adolescent |
|--------------------------------------------------------------------------------------------|------|--------------|--------------------|-----------------------|---------------------------|---------------|----------------|------------|
| Operational Beds                                                                           | 290  | 60           | 95                 | 165                   | 45                        | 30            | 685            | 30         |
| Beds Out of Operation                                                                      | 0    | 0            | 0                  | 0                     | 0                         | 0             | 0              | 0          |
| Census as of 8/31/23                                                                       | 301  | 61           | 94                 | 161                   | 48                        | 26            | 691            | 19         |
| Forensic Admissions                                                                        | 40   | 29           | *                  | 18                    | *                         | 0             | 91             | 0          |
| Discharges                                                                                 | 44   | 26           | *                  | 16                    | *                         | *             | 94             | *          |
| Discharge Ready but requires hospital level care for safety pending specialized placement. | 26   | *            | 16                 | 24                    | *                         | 0             | 76             |            |
| In Active Treatment                                                                        | 301  | 61           | 94                 | 161                   | 48                        | 26            | 691            | 19         |