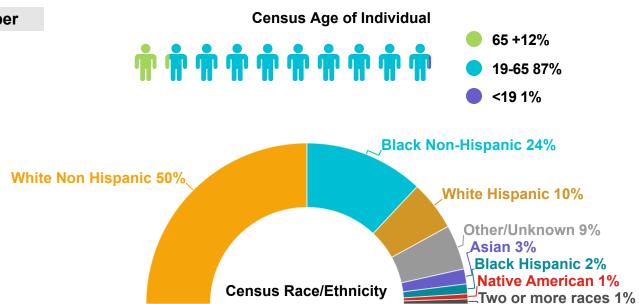

## DMH Section 114 Report - December 2023

| Facility                                                                                   | WRCH | SC<br>Fuller | Lemuel<br>Shattuck | Tewksbury<br>Hospital | Taunton State<br>Hospital | Mountain<br>View | Total<br>Adult | Adolescent |
|--------------------------------------------------------------------------------------------|------|--------------|--------------------|-----------------------|---------------------------|------------------|----------------|------------|
| Operational Beds                                                                           | 290  | 60           | 95                 | 165                   | 45                        | 30               | 685            | 30         |
| Beds Out of Operation                                                                      | 0    | 0            | 0                  | 0                     | 0                         | 0                | 0              | 0          |
| Census as of 12/31/23                                                                      | 300  | 58           | 94                 | 176                   | 48                        | 30               | 706            | 11         |
| Forensic Admissions                                                                        | 37   | 22           | *                  | 12                    | *                         | 0                | 76             | 0          |
| Discharges                                                                                 | 45   | 25           | *                  | 17                    | *                         | *                | 98             | *          |
| Discharge Ready but requires hospital level care for safety pending specialized placement. | 21   | *            | 13                 | 23                    | *                         | *                | 67             |            |
| In Active Treatment                                                                        | 300  | 58           | 94                 | 176                   | 48                        | 30               | 706            | 11         |