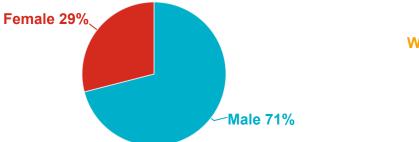

## DMH Section 114 Report - December 2023

| Facility                                                                                   | WRCH | SC<br>Fuller | Lemuel<br>Shattuck | Tewksbury<br>Hospital | Taunton State<br>Hospital | Mountain<br>View | Total<br>Adult | Adolescent |
|--------------------------------------------------------------------------------------------|------|--------------|--------------------|-----------------------|---------------------------|------------------|----------------|------------|
| Operational Beds                                                                           | 290  | 60           | 95                 | 165                   | 45                        | 30               | 685            | 30         |
| Beds Out of Operation                                                                      | 0    | 0            | 0                  | 0                     | 0                         | 0                | 0              | 0          |
| Census as of 12/31/23                                                                      | 300  | 58           | 94                 | 176                   | 48                        | 30               | 706            | 11         |
| Forensic Admissions                                                                        | 37   | 22           | *                  | 12                    | *                         | 0                | 76             | 0          |
| Discharges                                                                                 | 45   | 25           | *                  | 17                    | *                         | *                | 98             | *          |
| Discharge Ready but requires hospital level care for safety pending specialized placement. | 21   | *            | 13                 | 23                    | *                         | *                | 67             |            |
| In Active Treatment                                                                        | 300  | 58           | 94                 | 176                   | 48                        | 30               | 706            | 11         |