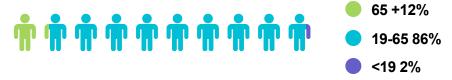

## **DMH Section 114 Report - February 2024**

| Facility                                                                                   | WRCH | SC<br>Fuller | Lemuel<br>Shattuck | Tewksbury<br>Hospital | Taunton State<br>Hospital | Mountain<br>View | Total<br>Adult | Adolescent |
|--------------------------------------------------------------------------------------------|------|--------------|--------------------|-----------------------|---------------------------|------------------|----------------|------------|
| Operational Beds                                                                           | 290  | 60           | 95                 | 165                   | 45                        | 30               | 685            | 30         |
| Beds Out of Operation                                                                      | 0    | 0            | 0                  | 0                     | 0                         | 0                | 0              | 0          |
| Census as of 2/29/24                                                                       | 306  | 60           | 94                 | 180                   | 49                        | 30               | 719            | 13         |
| Forensic Admissions                                                                        | 40   | 25           | *                  | 11                    | *                         | 0                | 79             | *          |
| Discharges                                                                                 | 45   | 24           | *                  | 15                    | *                         | *                | 94             | *          |
| Discharge Ready but requires hospital level care for safety pending specialized placement. | 27   | *            | 14                 | 26                    | *                         | *                | 78             |            |
| In Active Treatment                                                                        | 306  | 60           | 94                 | 180                   | 49                        | 30               | 719            | 13         |