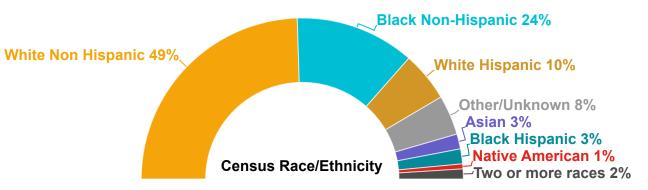

## **DMH Section 114 Report - February 2024**

| Facility                                                                                   | WRCH | SC<br>Fuller | Lemuel<br>Shattuck | Tewksbury<br>Hospital | Taunton State<br>Hospital | Mountain<br>View | Total<br>Adult | Adolescent |
|--------------------------------------------------------------------------------------------|------|--------------|--------------------|-----------------------|---------------------------|------------------|----------------|------------|
| Operational Beds                                                                           | 290  | 60           | 95                 | 165                   | 45                        | 30               | 685            | 30         |
| Beds Out of Operation                                                                      | 0    | 0            | 0                  | 0                     | 0                         | 0                | 0              | 0          |
| Census as of 2/29/24                                                                       | 306  | 60           | 94                 | 180                   | 49                        | 30               | 719            | 13         |
| Forensic Admissions                                                                        | 40   | 25           | *                  | 11                    | *                         | 0                | 79             | *          |
| Discharges                                                                                 | 45   | 24           | *                  | 15                    | *                         | *                | 94             | *          |
| Discharge Ready but requires hospital level care for safety pending specialized placement. | 27   | *            | 14                 | 26                    | *                         | *                | 78             |            |
| In Active Treatment                                                                        | 306  | 60           | 94                 | 180                   | 49                        | 30               | 719            | 13         |