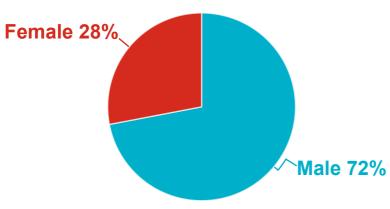

**Census Gender** 

**Mental Health** 

White Non Hispanic 53%

Census Age of Individual **† † † † † † † † †** 65+ 10% 19-65 86% <19 4% Black Non-Hispanic 23% White Hispanic 9% \_Other/Unknown 8% Black Hispanic 2% Asian 4% **Census Race/Ethnicity** Two or more races 1%