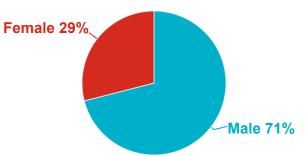

## Mass DMH Section 114 Report - June 2023

Total Adult SC Tewksbury Taunton State Lemuel WRCH Vibra Adolescent Facility Fuller Shattuck Hospital Hospital **Operational Beds** 290 60 95 144 45 30 664 30 **Beds Out of Operation** 0 0 0 0 0 0 0 0 Census as of 4/30/23 95 298 59 152 48 30 682 19 \* \* Forensic Admissions 46 31 \* 0 95 0 61 36 \* \* \* Discharges \* 14 119 Discharge Ready but requires hospital level care for safety 28 25 \* 0 \* \* 69 pending specialized placement. In Active Treatment 298 59 95 152 48 682 19 30