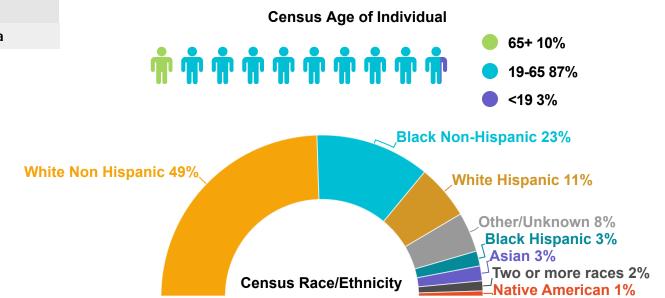

## Mass DMH Section 114 Report - June 2023

Total Adult SC Tewksbury Taunton State Lemuel WRCH Vibra Adolescent Facility Fuller Shattuck Hospital Hospital **Operational Beds** 290 60 95 144 45 30 664 30 **Beds Out of Operation** 0 0 0 0 0 0 0 0 Census as of 4/30/23 95 298 59 152 48 30 682 19 \* \* Forensic Admissions 46 31 \* 0 95 0 61 36 \* \* \* Discharges \* 14 119 Discharge Ready but requires hospital level care for safety 28 25 \* 0 \* \* 69 pending specialized placement. In Active Treatment 298 59 95 152 48 682 19 30