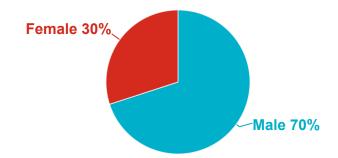

| 302  | 61           | 94                 | 156                   | 47                        | 30    | 690            | 28         |

<sup>\*</sup> Indicates a number 1-10 suppressed for privacy protection

| Admissions from Acute Inpatient Transfer Waitlist |                      |                          |  |  |  |  |
|---------------------------------------------------|----------------------|--------------------------|--|--|--|--|
| 1                                                 | Marlborough Hospital | WRCH                     |  |  |  |  |
| 1                                                 | Faulkner Hospital    | Tewksbury State Hospital |  |  |  |  |

**Census Gender** 

## **Census Age of Individual**