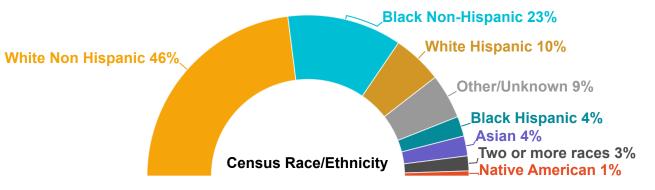

| 302  | 61           | 94                 | 156                   | 47                        | 30    | 690            | 28         |

<sup>\*</sup> Indicates a number 1-10 suppressed for privacy protection

| Admissions from Acute Inpatient Transfer Waitlist |                      |                          |  |  |  |  |
|---------------------------------------------------|----------------------|--------------------------|--|--|--|--|
| 1                                                 | Marlborough Hospital | WRCH                     |  |  |  |  |
| 1                                                 | Faulkner Hospital    | Tewksbury State Hospital |  |  |  |  |

**Census Gender** 

## **Census Age of Individual**