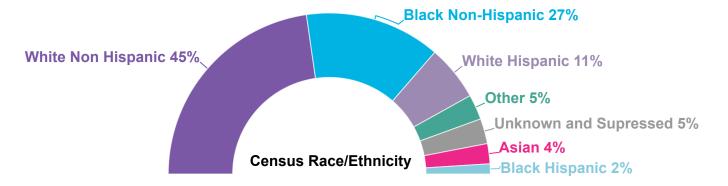

ent. | 21   | *            | 23                 | 25                    | *                         | *                | 89    | 0          |
| In Active Treatment                                                                        | 300  | 60           | 97                 | 169                   | 62                        | 30               | 718   | 16         |

<sup>\*</sup> Indicates a number 1-10 suppressed for privacy protection

<sup>&</sup>gt; Indicates a total suppressed for privacy protection

| # of Persons | Admitted From                 | То                 |
|--------------|-------------------------------|--------------------|
| *            | ARBOUR HOSP (JAMAICA PLAIN)   | Tewksbury Hospital |
| *            | BIDMC 1 DEACONESS RD (BOSTON) | Tewksbury Hospital |