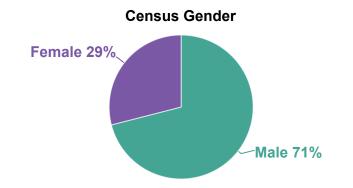

ement. | 21   | *            | 23                 | 25                    | *                         | *                | 89    | 0          |
| In Active Treatment                                                                        | 300  | 60           | 97                 | 169                   | 62                        | 30               | 718   | 16         |

<sup>\*</sup> Indicates a number 1-10 suppressed for privacy protection

<sup>&</sup>gt; Indicates a total suppressed for privacy protection

| # of Persons | Admitted From                 | То                 |
|--------------|-------------------------------|--------------------|
| *            | ARBOUR HOSP (JAMAICA PLAIN)   | Tewksbury Hospital |
| *            | BIDMC 1 DEACONESS RD (BOSTON) | Tewksbury Hospital |