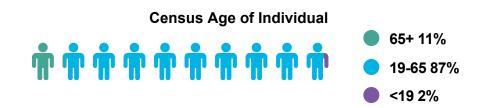

acement. | 21   | *            | 23                 | 25                    | *                         | *                | 89    | 0          |
| In Active Treatment                                                                        | 300  | 60           | 97                 | 169                   | 62                        | 30               | 718   | 16         |

<sup>\*</sup> Indicates a number 1-10 suppressed for privacy protection

<sup>&</sup>gt; Indicates a total suppressed for privacy protection

| # of Persons | Admitted From                 | То                 |
|--------------|-------------------------------|--------------------|
| *            | ARBOUR HOSP (JAMAICA PLAIN)   | Tewksbury Hospital |
| *            | BIDMC 1 DEACONESS RD (BOSTON) | Tewksbury Hospital |