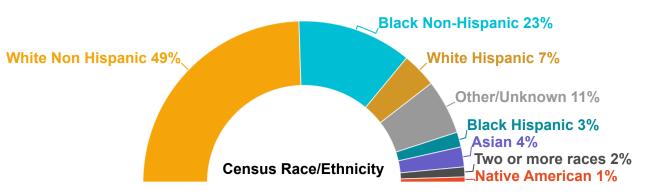

ent. | 35   | 0            | *                  | 26                    | *                         | *     | 79             |            |
| In Active Treatment                                                                        | 300  | 59           | 94                 | 154                   | 47                        | 29    | 683            | 23         |

<sup>\*</sup> Indicates a number 1-10 suppressed for privacy protection

| Admissions from Acute Inpatient Transfer Waitlist |                            |       |  |  |  |
|---------------------------------------------------|----------------------------|-------|--|--|--|
| 1                                                 | Holyoke Hospital (Holyoke) | Vibra |  |  |  |

**Census Gender** 

## **Census Age of Individual**