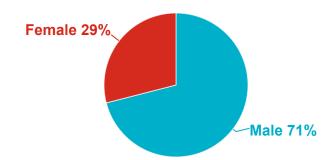

ement. | 35   | 0            | *                  | 26                    | *                         | *     | 79             |            |
| In Active Treatment                                                                        | 300  | 59           | 94                 | 154                   | 47                        | 29    | 683            | 23         |

<sup>\*</sup> Indicates a number 1-10 suppressed for privacy protection

| Admissions from Acute Inpatient Transfer Waitlist |                            |       |  |  |  |
|---------------------------------------------------|----------------------------|-------|--|--|--|
| 1                                                 | Holyoke Hospital (Holyoke) | Vibra |  |  |  |

**Census Gender** 

## **Census Age of Individual**