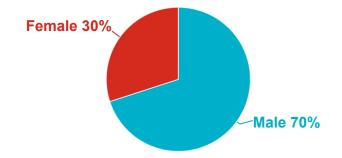

| 286  | 56           | 95                 | 146                   | 47                        | 30    | 660            | 23         |

<sup>\*</sup> Indicates a number 1-10 suppressed for privacy protection

| Admissions from Acute Inpatient Transfer Waitlist |                                         |                 |  |  |  |  |
|---------------------------------------------------|-----------------------------------------|-----------------|--|--|--|--|
| 1                                                 | Baystate Medical Center (Springfield)   | Vibra           |  |  |  |  |
| 1                                                 | Massachusetts General Hospital (Boston) | Lemuel Shattuck |  |  |  |  |

## **Census Age of Individual**