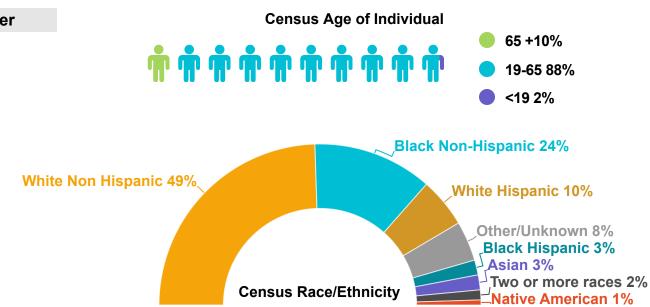

\* Indicates a number 1-10 suppressed for privacy protection

Female 29%

**Mental Health** 