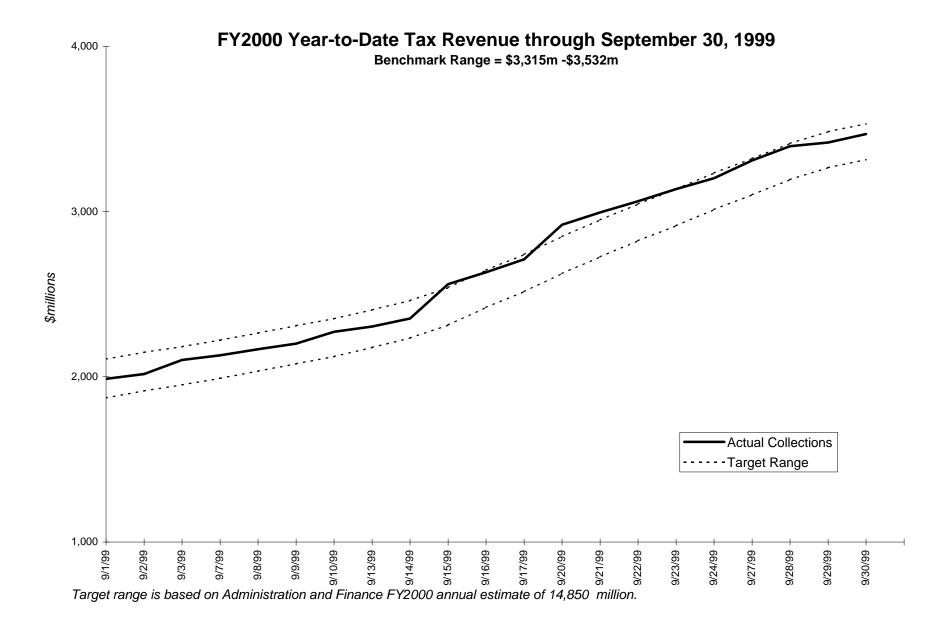

| YEAR-TO-DATE (JULY - SEPTEMBER)                       |             | С           | hange FY99 - F | BENCHMARK<br>YEAR-TO-DATE RANGE |               |
|-------------------------------------------------------|-------------|-------------|----------------|---------------------------------|---------------|
|                                                       | FY99        | FY00        | AMOUNT         | PERCENT                         | (In Millions) |
| Total for Budget *                                    | \$3,440,534 | \$3,490,025 | \$49,491       | 1.4 %                           | 3,315 - 3,532 |
| Net Income                                            | 1,858,109   | 1,907,558   | 49,449         | 2.7                             |               |
| Withholding                                           | 1,570,601   | 1,659,710   | 89,109         | 5.7                             |               |
| Total Sales & Use                                     | 803,912     | 866,955     | 63,043         | 7.8                             |               |
| Regular Sales                                         | 560,792     | 607,070     | 46,279         | 8.3                             |               |
| Net Corporate                                         | 238,468     | 245,062     | 6,595          | 2.8                             |               |
| Business Excise<br>Banks, Insurance, Public Utilities | 172,817     | 119,649     | (53,168)       | (30.8)                          |               |
| ,                                                     | ,           | ,           | , ,            |                                 |               |
| Other Excises**                                       | 367,228     | 371,144     | 3,917          | 1.1                             |               |
|                                                       |             |             |                |                                 |               |