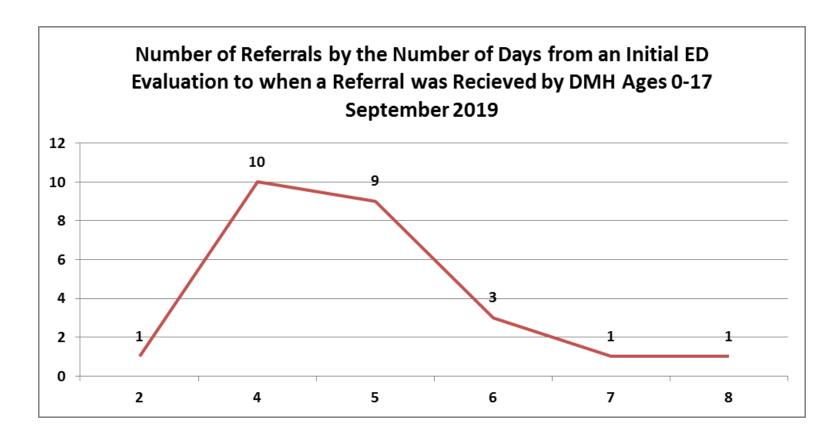

| 4  |  |
| Unknown                                                   | 2  |  |
| White                                                     | 17 |  |
| (blank)                                                   | 1  |  |
| Total                                                     | 25 |  |



| Number of Referrals by Ethnicity Ages 0-17<br>September 2019 |    |
|--------------------------------------------------------------|----|
| Hispanic/Latino                                              | 5  |
| Non-Hispanic/Latino                                          | 14 |
| Unknown                                                      | 1  |
| (blank)                                                      | 5  |
| Total                                                        | 25 |













| Top Boarding Hospitals September Ages 0-17 |   |  |
|--------------------------------------------|---|--|
| Children's Hosp.                           | 6 |  |
| BID Plymouth (Jordan Hosp.)                | 2 |  |
| Marlborough Hosp. (UMASS)                  | 2 |  |
| Sturdy Memorial                            | 2 |  |
| Athol Memorial                             | 1 |  |

| Top Placement Hospitals September Ages 0-17 |   |  |
|---------------------------------------------|---|--|
| Hospital for Behavioral Medicine            | 5 |  |
| CHA Cambridge Hospital                      | 4 |  |
| Children's Hospital                         | 3 |  |
| Level of Care Changed                       | 3 |  |
| Anna Jaques Hospital                        | 2 |  |











| Top Boarding