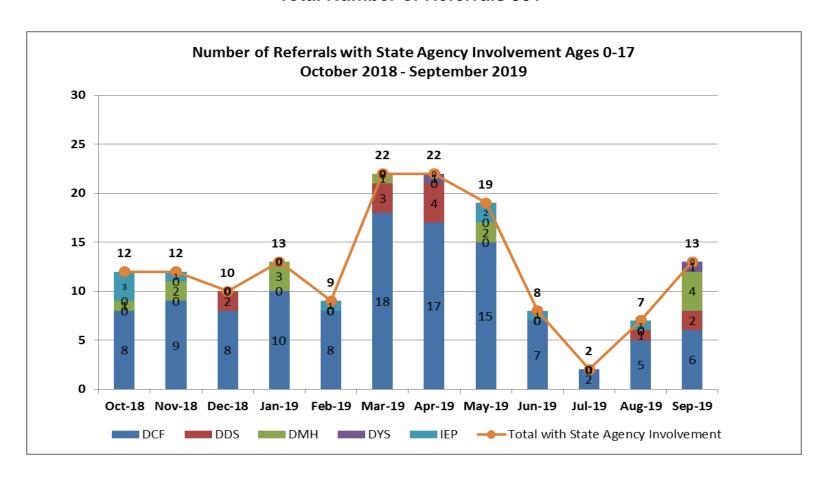

| Top Boarding Hospitals September Ages 0-17 |   |  |
|--------------------------------------------|---|--|
| Children's Hosp.                           | 6 |  |
| BID Plymouth (Jordan Hosp.)                | 2 |  |
| Marlborough Hosp. (UMASS)                  | 2 |  |
| Sturdy Memorial                            | 2 |  |
| Athol Memorial                             | 1 |  |

| Top Placement Hospitals September Ages 0-17 |   |  |
|---------------------------------------------|---|--|
| Hospital for Behavioral Medicine            | 5 |  |
| CHA Cambridge Hospital                      | 4 |  |
| Children's Hospital                         | 3 |  |
| Level of Care Changed                       | 3 |  |
| Anna Jaques Hospital                        | 2 |  |

| Top Boarding Hospitals YTD Ages 0 - 17 |    |
|----------------------------------------|----|
| Children's Hosp.                       | 42 |
| Brockton Hosp.                         | 21 |
| South Shore Hosp.                      | 13 |
| Norwood Hosp. (Steward)                | 12 |
| St. Luke's Hosp. (Southcoast)          | 12 |
| Sturdy Memorial                        | 12 |
| Baystate Medical Springfield           | 10 |
| Boston Medical Center                  | 10 |
| Cape Cod Hosp.                         | 10 |
| Lawrence General                       | 10 |

| Top Placement Hospitals YTD Ages 0 -17                 |    |  |
|--------------------------------------------------------|----|--|
| CHA Cambridge Hospital                                 | 67 |  |
| Level of care changed                                  | 32 |  |
| Discharged Home                                        | 27 |  |
| TaraVista Behavioral Health Center                     | 22 |  |
| Westborough Behavioral Healthcare Hospital, LLC        | 18 |  |
| Anna Jacques Hospital                                  | 17 |  |
| Hospital for Behavioral Medicine                       | 15 |  |
| Arbour Hospital                                        | 14 |  |
| Hampstead Hospital                                     | 13 |  |
| Providence Behavioral Health Hosp Mercy Medical Center | 13 |  |