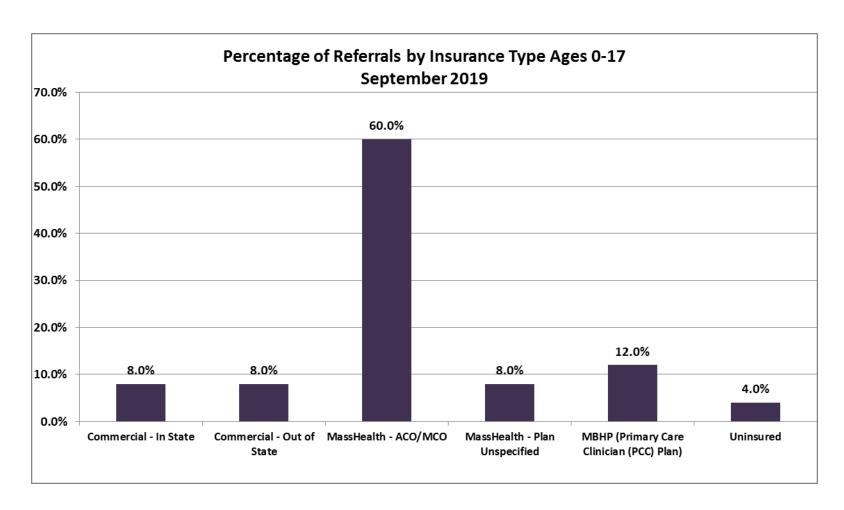

| 4  |  |
| Unknown                                                   | 2  |  |
| White                                                     | 17 |  |
| (blank)                                                   | 1  |  |
| Total                                                     | 25 |  |



| Number of Referrals by Ethnicity Ages 0-17<br>September 2019 |    |
|--------------------------------------------------------------|----|
| Hispanic/Latino                                              | 5  |
| Non-Hispanic/Latino                                          | 14 |
| Unknown                                                      | 1  |
| (blank)                                                      | 5  |
| Total                                                        | 25 |













| Top Boarding Hospitals September Ages 0-17 |   |  |
|--------------------------------------------|---|--|
| Children's Hosp.                           | 6 |  |
| BID Plymouth (Jordan Hosp.)                | 2 |  |
| Marlborough Hosp. (UMASS)                  | 2 |  |
| Sturdy Memorial                            | 2 |  |
| Athol Memorial                             | 1 |  |

| Top Placement Hospitals September Ages 0-17 |   |  |
|---------------------------------------------|---|--|
| Hospital for Behavioral Medicine            | 5 |  |
| CHA Cambridge Hospital                      | 4 |  |
| Children's Hospital                         | 3 |  |
| Level of Care Changed                       | 3 |  |
| Anna Jaques Hospital                        | 2 |  |











| Top Boarding Hosp