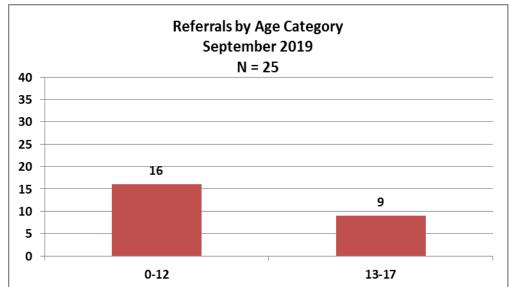

| Number of Referrals by Race Ages 0-17 -<br>September 2019 |    |  |
|-----------------------------------------------------------|----|--|
| Black/African American                                    | 1  |  |
| Other                                                     | 4  |  |
| Unknown                                                   | 2  |  |
| White                                                     | 17 |  |
| (blank)                                                   | 1  |  |
| Total                                                     | 25 |  |



| Number of Referrals by Ethnicity Ages 0-17<br>September 2019 |    |
|--------------------------------------------------------------|----|
| Hispanic/Latino                                              | 5  |
| Non-Hispanic/La