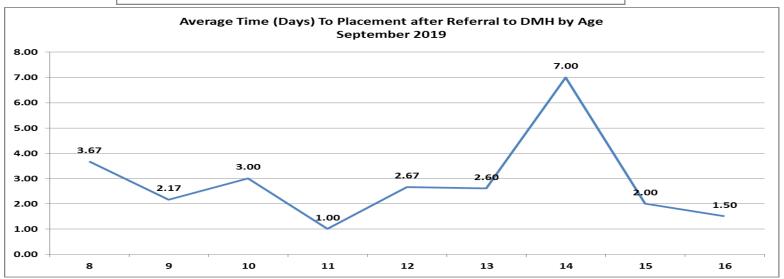

| Number of Referrals by Race Ages 0-17 -<br>September 2019 |    |  |
|-----------------------------------------------------------|----|--|
| Black/African American                                    | 1  |  |
| Other                                                     | 4  |  |
| Unknown                                                   | 2  |  |
| White                                                     | 17 |  |
| (blank)                                                   | 1  |  |
| Total                                                     | 25 |  |



| Number of Referrals by Ethnicity Ages 0-17<br>September 2019 |    |
|--------------------------------------------------------------|----|
| Hispanic/Latino                                              | 5  |
| Non-Hispanic/Latino