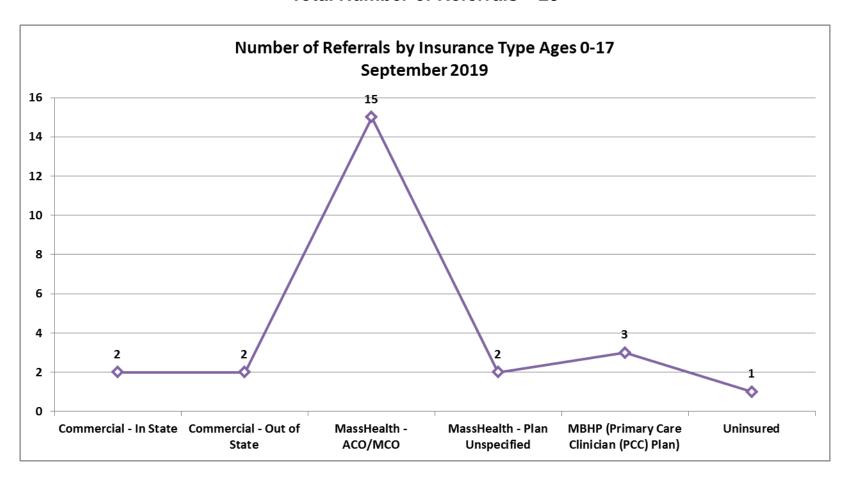

| 4  |  |
| Unknown                                                   | 2  |  |
| White                                                     | 17 |  |
| (blank)                                                   | 1  |  |
| Total                                                     | 25 |  |



| Number of Referrals by Ethnicity Ages 0-17<br>September 2019 |    |
|--------------------------------------------------------------|----|
| Hispanic/Latino                                              | 5  |
| Non-Hispanic/Latino                                          | 14 |
| Unknown                                                      | 1  |
| (blank)                                                      | 5  |
| Total                                                        | 25 |













| Top Boarding Hospitals September Ages 0-17 |   |  |
|--------------------------------------------|---|--|
| Children's Hosp.                           | 6 |  |
| BID Plymouth (Jordan Hosp.)                | 2 |  |
| Marlborough Hosp. (UMASS)                  | 2 |  |
| Sturdy Memorial                            | 2 |  |
| Athol Memorial                             | 1 |  |

| Top Placement Hospitals September Ages 0-17 |   |  |
|---------------------------------------------|---|--|
| Hospital for Behavioral Medicine            | 5 |  |
| CHA Cambridge Hospital                      | 4 |  |
| Children's Hospital                         | 3 |  |
| Level of Care Changed                       | 3 |  |
| Anna Jaques Hospital                        | 2 |  |











| Top Boarding Hospit