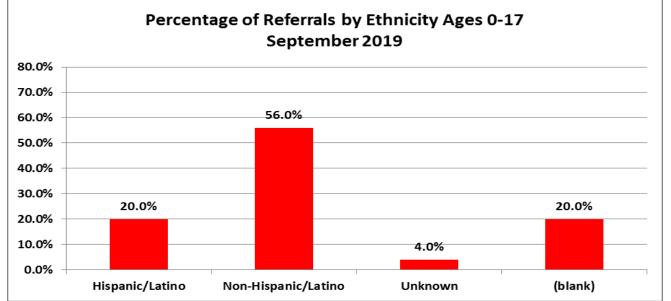

| Number of Referrals by Ethnicity Ages 0-17<br>September 2019 |    |
|--------------------------------------------------------------|----|
| Hispanic/Latino                                              | 5  |
| Non-Hispanic/Latino                                          | 14 |
| Unknown                                                      | 1  |
| (blank)                                                      | 5  |
| Total                                                        | 25 |