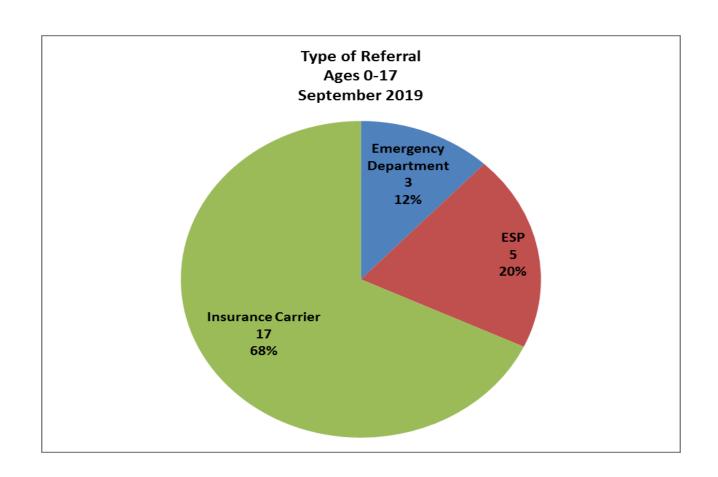

| 4  |  |
| Unknown                                                   | 2  |  |
| White                                                     | 17 |  |
| (blank)                                                   | 1  |  |
| Total                                                     | 25 |  |



| Number of Referrals by Ethnicity Ages 0-17<br>September 2019 |    |
|--------------------------------------------------------------|----|
| Hispanic/Latino                                              | 5  |
| Non-Hispanic/Latino                                          | 14 |
| Unknown                                                      | 1  |
| (blank)                                                      | 5  |
| Total                                                        | 25 |













| Top Boarding Hospitals September Ages 0-17 |   |  |
|--------------------------------------------|---|--|
| Children's Hosp.                           | 6 |  |
| BID Plymouth (Jordan Hosp.)                | 2 |  |
| Marlborough Hosp. (UMASS)                  | 2 |  |
| Sturdy Memorial                            | 2 |  |
| Athol Memorial                             | 1 |  |

| Top Placement Hospitals September Ages 0-17 |   |  |
|---------------------------------------------|---|--|
| Hospital for Behavioral Medicine            | 5 |  |
| CHA Cambridge Hospital                      | 4 |  |
| Children's Hospital                         | 3 |  |
| Level of Care Changed                       | 3 |  |
| Anna Jaques Hospital                        | 2 |  |











| Top Boardin