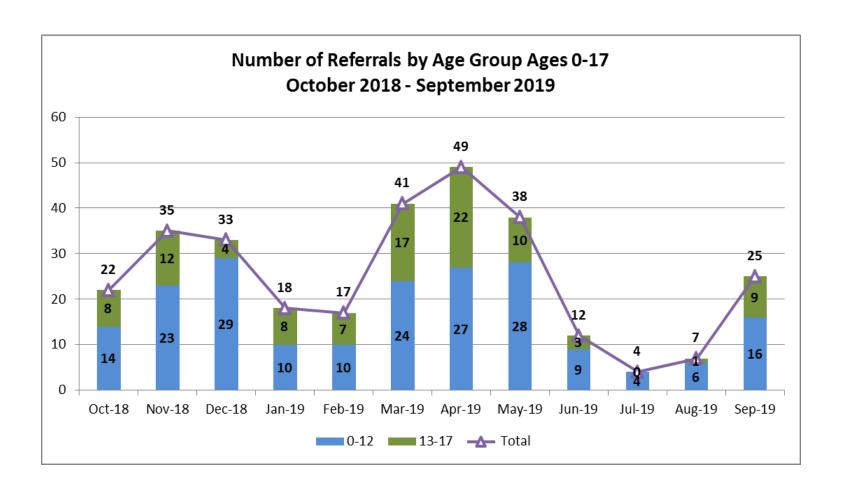

| Number of Referrals by Race Ages 0-17 -<br>September 2019 |    |  |
|-----------------------------------------------------------|----|--|
| Black/African American                                    | 1  |  |
| Other                                                     | 4  |  |
| Unknown                                                   | 2  |  |
| White                                                     | 17 |  |
| (blank)                                                   | 1  |  |
| Total                                                     | 25 |  |

| Number of Referrals by Ethnicity Ages 0-17<br>September 2019 |    |
|--------------------------------------------------------------|----|
| Hispanic/Latino                                              | 5  |
| Non-Hispanic/Latino                                          | 14 |
| Unknown                                                      | 1  |
| (blank)                                                      | 5  |
| Total                                                        | 25 |