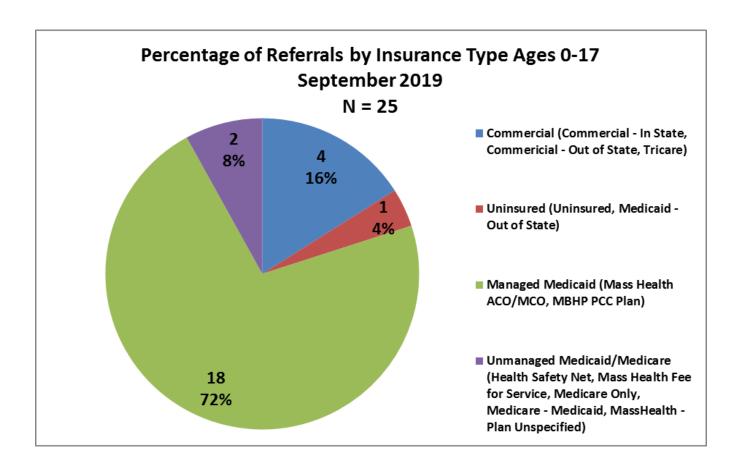

| 4  |  |
| Unknown                                                   | 2  |  |
| White                                                     | 17 |  |
| (blank)                                                   | 1  |  |
| Total                                                     | 25 |  |



| Number of Referrals by Ethnicity Ages 0-17<br>September 2019 |    |
|--------------------------------------------------------------|----|
| Hispanic/Latino                                              | 5  |
| Non-Hispanic/Latino                                          | 14 |
| Unknown                                                      | 1  |
| (blank)                                                      | 5  |
| Total                                                        | 25 |













| Top Boarding Hospitals September Ages 0-17 |   |  |
|--------------------------------------------|---|--|
| Children's Hosp.                           | 6 |  |
| BID Plymouth (Jordan Hosp.)                | 2 |  |
| Marlborough Hosp. (UMASS)                  | 2 |  |
| Sturdy Memorial                            | 2 |  |
| Athol Memorial                             | 1 |  |

| Top Placement Hospitals September Ages 0-17 |   |  |
|---------------------------------------------|---|--|
| Hospital for Behavioral Medicine            | 5 |  |
| CHA Cambridge Hospital                      | 4 |  |
| Children's Hospital                         | 3 |  |
| Level of Care Changed                       | 3 |  |
| Anna Jaques Hospital                        | 2 |  |











| Top Boarding Hospital