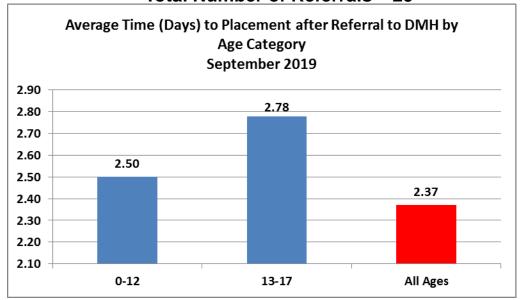

| Number of Referrals by Race Ages 0-17 -<br>September 2019 |    |  |
|-----------------------------------------------------------|----|--|
| Black/African American                                    | 1  |  |
| Other                                                     | 4  |  |
| Unknown                                                   | 2  |  |
| White                                                     | 17 |  |
| (blank)                                                   | 1  |  |
| Total                                                     | 25 |  |



| Number of Referrals by Ethnicity Ages 0-17<br>September 2019 |    |
|--------------------------------------------------------------|----|
| Hispanic/Latino                                              | 5  |
| Non-Hispanic/Latino