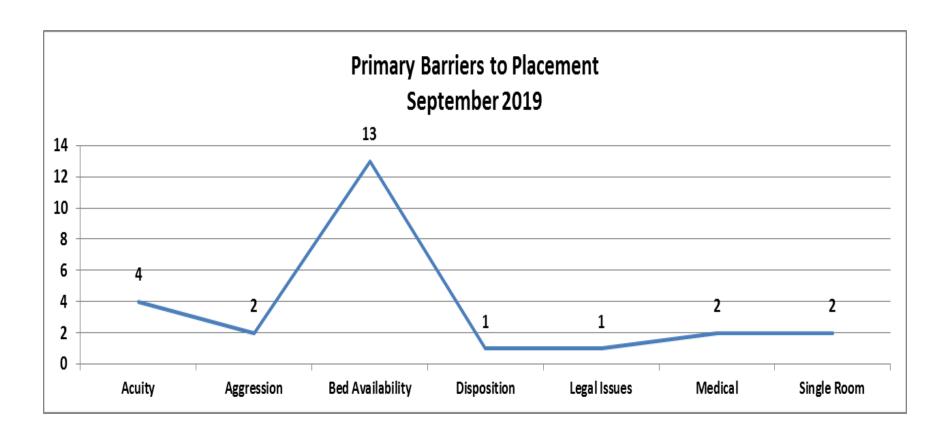

| 4  |  |
| Unknown                                                   | 2  |  |
| White                                                     | 17 |  |
| (blank)                                                   | 1  |  |
| Total                                                     | 25 |  |



| Number of Referrals by Ethnicity Ages 0-17<br>September 2019 |    |
|--------------------------------------------------------------|----|
| Hispanic/Latino                                              | 5  |
| Non-Hispanic/Latino                                          | 14 |
| Unknown                                                      | 1  |
| (blank)                                                      | 5  |
| Total                                                        | 25 |













| Top Boarding Hospitals September Ages 0-17 |   |  |
|--------------------------------------------|---|--|
| Children's Hosp.                           | 6 |  |
| BID Plymouth (Jordan Hosp.)                | 2 |  |
| Marlborough Hosp. (UMASS)                  | 2 |  |
| Sturdy Memorial                            | 2 |  |
| Athol Memorial                             | 1 |  |

| Top Placement Hospitals September Ages 0-17 |   |  |
|---------------------------------------------|---|--|
| Hospital for Behavioral Medicine            | 5 |  |
| CHA Cambridge Hospital                      | 4 |  |
| Children's Hospital                         | 3 |  |
| Level of Care Changed                       | 3 |  |
| Anna Jaques Hospital                        | 2 |  |











| Top Boarding Ho