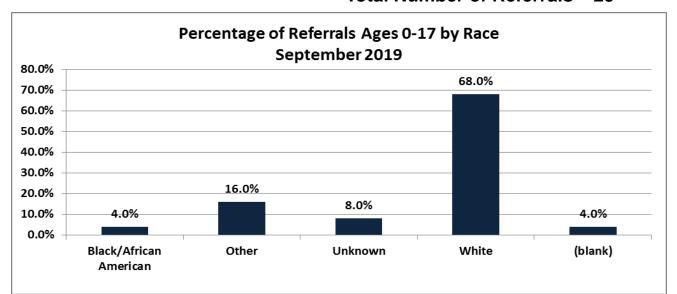

| Number of Referrals by Race Ages 0-17 -<br>September 2019 |    |  |
|-----------------------------------------------------------|----|--|
| Black/African American                                    | 1  |  |
| Other                                                     | 4  |  |
| Unknown                                                   | 2  |  |
| White                                                     | 17 |  |
| (blank)                                                   | 1  |  |
| Total                                                     | 25 |  |