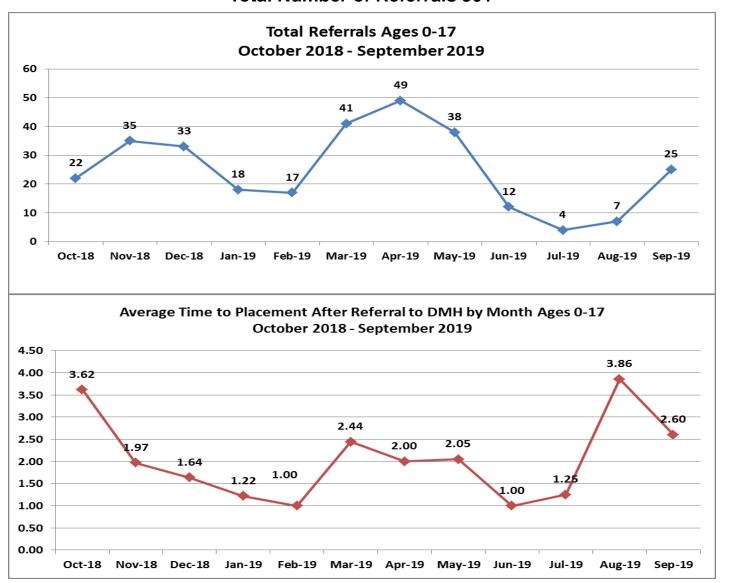

| Number of Referrals by Race Ages 0-17 -<br>September 2019 |    |  |
|-----------------------------------------------------------|----|--|
| Black/African American                                    | 1  |  |
| Other                                                     | 4  |  |
| Unknown                                                   | 2  |  |
| White                                                     | 17 |  |
| (blank)                                                   | 1  |  |
| Total                                                     | 25 |  |

| Number of Referrals by Ethnicity Ages 0-17<br>September 2019 |    |
|--------------------------------------------------------------|----|
| Hispanic/Latino                                              | 5  |
| Non-Hispanic/Latino                                          | 14 |
| Unknown                                                      | 1  |
| (blank)                                                      | 5  |
| Total                                                        | 25 |