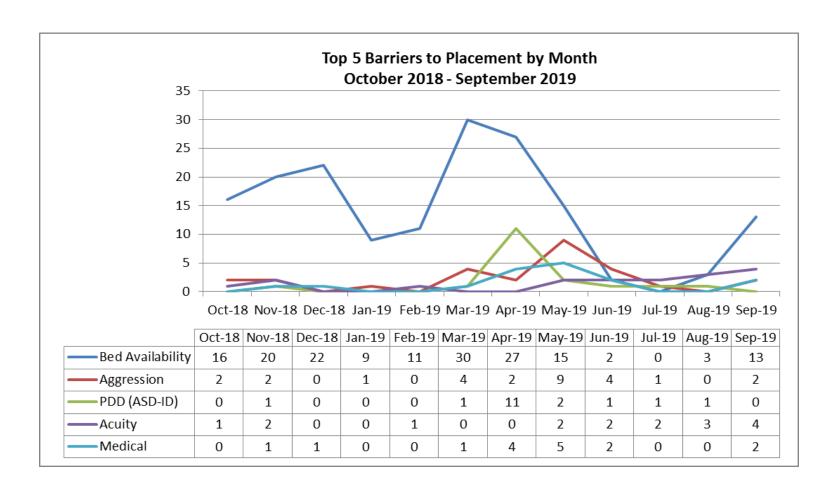

| 25 |













| Top Boarding Hospitals September Ages 0-17 |   |  |
|--------------------------------------------|---|--|
| Children's Hosp.                           | 6 |  |
| BID Plymouth (Jordan Hosp.)                | 2 |  |
| Marlborough Hosp. (UMASS)                  | 2 |  |
| Sturdy Memorial                            | 2 |  |
| Athol Memorial                             | 1 |  |

| Top Placement Hospitals September Ages 0-17 |   |  |
|---------------------------------------------|---|--|
| Hospital for Behavioral Medicine            | 5 |  |
| CHA Cambridge Hospital                      | 4 |  |
| Children's Hospital                         | 3 |  |
| Level of Care Changed                       | 3 |  |
| Anna Jaques Hospital                        | 2 |  |











| Top Boarding Hospitals YTD Ages 0 - 17 |    |
|----------------------------------------|----|
| Children's Hosp.                       | 42 |
| Brockton Hosp.                         | 21 |
| South Shore Hosp.                      | 13 |
| Norwood Hosp. (Steward)                | 12 |
| St. Luke's Hosp. (Southcoast)          | 12 |
| Sturdy Memorial                        | 12 |
| Baystate Medical Springfield           | 10 |
| Boston Medical Center                  | 10 |
| Cape Cod Hosp.                         | 10 |
| Lawrence General                       | 10 |

| Top Placement Hospitals YTD Ages 0 -17                 |    |  |
|--------------------------------------------------------|----|--|
| CHA Cambridge Hospital                                 | 67 |  |
| Level of care chan