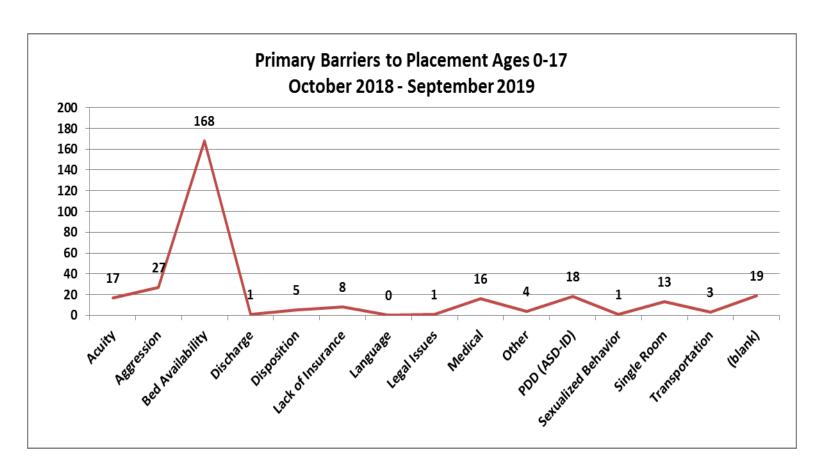

| 25 |













| Top Boarding Hospitals September Ages 0-17 |   |  |
|--------------------------------------------|---|--|
| Children's Hosp.                           | 6 |  |
| BID Plymouth (Jordan Hosp.)                | 2 |  |
| Marlborough Hosp. (UMASS)                  | 2 |  |
| Sturdy Memorial                            | 2 |  |
| Athol Memorial                             | 1 |  |

| Top Placement Hospitals September Ages 0-17 |   |  |
|---------------------------------------------|---|--|
| Hospital for Behavioral Medicine            | 5 |  |
| CHA Cambridge Hospital                      | 4 |  |
| Children's Hospital                         | 3 |  |
| Level of Care Changed                       | 3 |  |
| Anna Jaques Hospital                        | 2 |  |











| Top Boarding Hospitals YTD Ages 0 - 17 |    |
|----------------------------------------|----|
| Children's Hosp.                       | 42 |
| Brockton Hosp.                         | 21 |
| South Shore Hosp.                      | 13 |
| Norwood Hosp. (Steward)                | 12 |
| St. Luke's Hosp. (Southcoast)          | 12 |
| Sturdy Memorial                        | 12 |
| Baystate Medical Springfield           | 10 |
| Boston Medical Center                  | 10 |
| Cape Cod Hosp.                         | 10 |
| Lawrence General                       | 10 |

| Top Placement Hospitals YTD Ages 0 -17                 |    |  |
|--------------------------------------------------------|----|--|
| CHA Cambridge Hospital                                 | 67 |  |
| Level of care ch