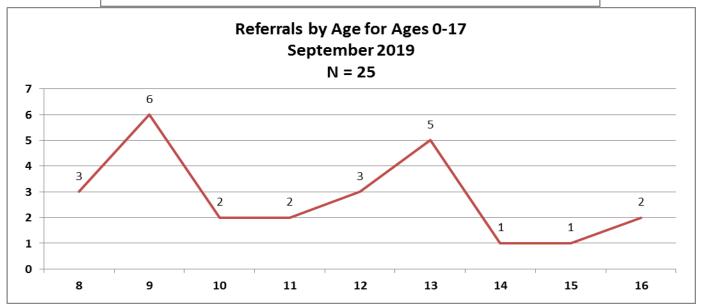

| Number of Referrals by Race Ages 0-17 -<br>September 2019 |    |  |
|-----------------------------------------------------------|----|--|
| Black/African American                                    | 1  |  |
| Other                                                     | 4  |  |
| Unknown                                                   | 2  |  |
| White                                                     | 17 |  |
| (blank)                                                   | 1  |  |
| Total                                                     | 25 |  |



| Number of Referrals by Ethnicity Ages 0-17<br>September 2019 |    |
|--------------------------------------------------------------|----|
| Hispanic/Latino                                              | 5  |
| Non-Hispanic/Lati