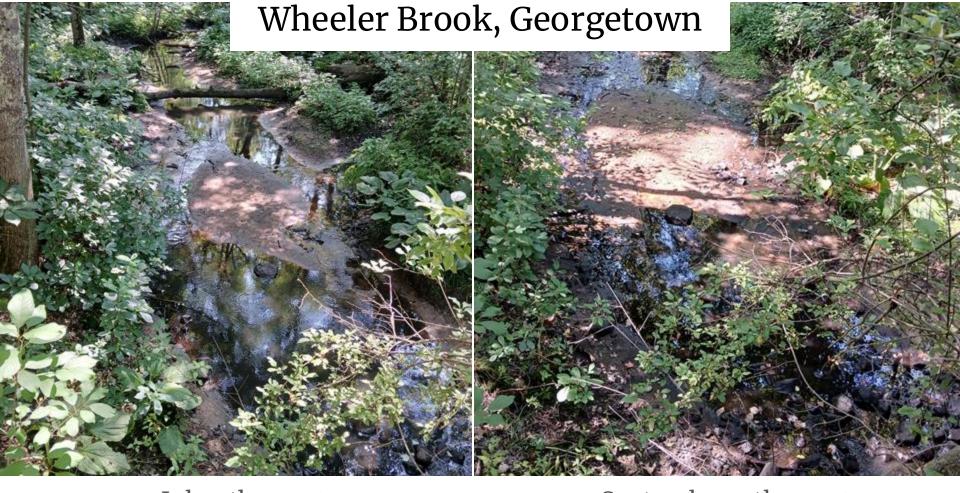

5&period=00065&period=00065&period=00065&period=00065&period=00065&period=00065&period=00065&period=00065&period=00065&period=00065&period=00065&period=00065&period=00065&period=00065&period=00065&period=00065&period=00065&period=00065&period=00065&period=00065&period=00065&period=00065&period=00065&period=00065&period=00065&period=00065&period=00065&period=00065&period=00065&period=00065&period=00065&period=00065&period=00065&period=00065&period=00065&period=00065&period=00065&period=00065&period=00065&period=00065&period=00065&period=00065&period=00065&period=00065&period=00065&period=00065&period=00065&period=00065&period=00065&period=00065&period=00065&period=00065&period=000

Photo taken on September 5th, 2024

Gage height on September 5th: 1.10 ft\*

## Beaver Brook, West Newbury





July 9th, 2024

September 5th, 2024