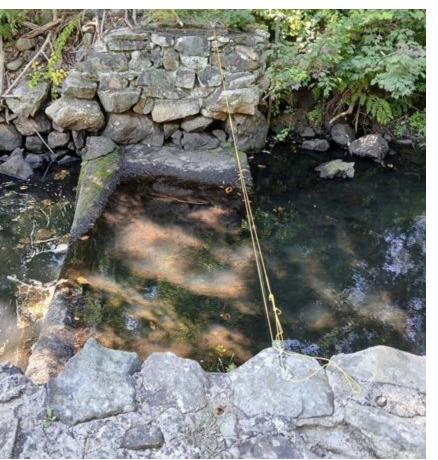

## USGS Stream Gage at Parker River in Byfield

https://waterdata.usgs.gov/monitoring-location/01101000/#parameterCode=00065&period=P30D&showMedian=false-location/01101000/#parameterCode=00065&period=P30D&showMedian=false-location/01101000/#parameterCode=00065&period=P30D&showMedian=false-location/01101000/#parameterCode=00065&period=P30D&showMedian=false-location/01101000/#parameterCode=00065&period=P30D&showMedian=false-location/01101000/#parameterCode=00065&period=P30D&showMedian=false-location/01101000/#parameterCode=00065&period=P30D&showMedian=false-location/01101000/#parameterCode=00065&period=P30D&showMedian=false-location/01101000/#parameterCode=00065&period=P30D&showMedian=false-location/01101000/#parameterCode=00065&period=P30D&showMedian=false-location/01101000/#parameterCode=00065&period=P30D&showMedian=false-location/01101000/#parameterCode=00065&period=00065&period=00065&period=00065&period=00065&period=00065&period=00065&period=00065&period=00065&period=00065&period=00065&period=00065&period=00065&period=00065&period=00065&period=00065&period=00065&period=00065&period=00065&period=00065&period=00065&period=00065&period=00065&period=00065&period=00065&period=00065&period=00065&period=00065&period=00065&period=00065&period=00065&period=00065&period=00065&period=00065&period=00065&period=00065&period=00065&period=00065&period=00065&period=00065&period=00065&period=00065&period=00065&period=00065&period=00065&period=00065&period=00065&period=00065&period=00065&period=00065&period=00065&period=00065&period=00065&period=00065&period=00065&period=00065&period=00065&period=00065&period=00065&period=00065&period=00065&period=00065&period=00065&period=00065&period=00065&period=00065&period=00065&period=00065&period=00065&period=00065&period=00065&period=00065&period=00065&period=00065&period=00065&period=00065&period=00065&period=00065&period=00065&period=00065&period=00065&period=00065&period=00065&period=00065&period=00065&period=00065&period=00065&period=00065&period=00065&period=00065&period=00065&period=00065&period=00065&period=00065&period=000

Photo taken on September 5th, 2024

Gage height on September 5th: 1.10 ft\*