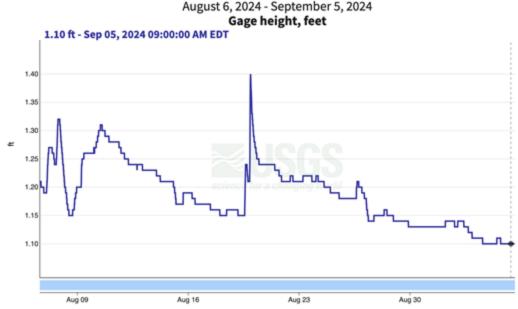

## USGS Stream Gage at Parker River in Byfield

https://waterdata.usgs.gov/monitoring-location/01101000/#parameterCode=00065&period=P30D&showMedian=false-location/01101000/#parameterCode=00065&period=P30D&showMedian=false-location/01101000/#parameterCode=00065&period=P30D&showMedian=false-location/01101000/#parameterCode=00065&period=P30D&showMedian=false-location/01101000/#parameterCode=00065&period=P30D&showMedian=false-location/01101000/#parameterCode=00065&period=P30D&showMedian=false-location/01101000/#parameterCode=00065&period=P30D&showMedian=false-location/01101000/#parameterCode=00065&period=P30D&showMedian=false-location/01101000/#parameterCode=00065&period=P30D&showMedian=false-location/01101000/#parameterCode=00065&period=P30D&showMedian=false-location/01101000/#parameterCode=00065&period=P30D&showMedian=false-location/01101000/#parameterCode=00065&period=00065&period=00065&period=00065&period=00065&period=00065&period=00065&period=00065&period=00065&period=00065&period=00065&period=00065&period=00065&period=00065&period=00065&period=00065&period=00065&period=00065&period=00065&period=00065&period=00065&period=00065&period=00065&period=00065&period=00065&period=00065&period=00065&period=00065&period=00065&period=00065&period=00065&period=00065&period=00065&period=00065&period=00065&period=00065&period=00065&period=00065&period=00065&period=00065&period=00065&period=00065&period=00065&period=00065&period=00065&period=00065&period=00065&period=00065&period=00065&period=00065&period=00065&period=00065&period=00065&period=00065&period=00065&period=00065&period=00065&period=00065&period=00065&period=00065&period=00065&period=00065&period=00065&period=00065&period=00065&period=00065&period=00065&period=00065&period=00065&period=00065&period=00065&period=00065&period=00065&period=00065&period=00065&period=00065&period=00065&period=00065&period=00065&period=00065&period=00065&period=00065&period=00065&period=00065&period=00065&period=00065&period=00065&period=00065&period=00065&period=00065&period=00065&period=00065&period=00065&period=00065&period=000

Photo taken on September 5th, 2024

Gage height on September 5th: 1.10 ft\*