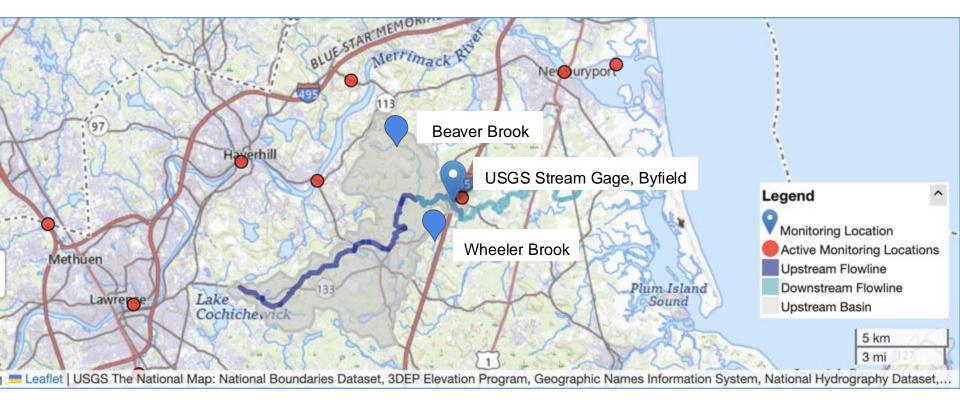

## Drought Management Task Force Updates

September 9, 2024

## Parker River Watershed

Photos taken by: George Comiskey, Parker River Clean Water Association