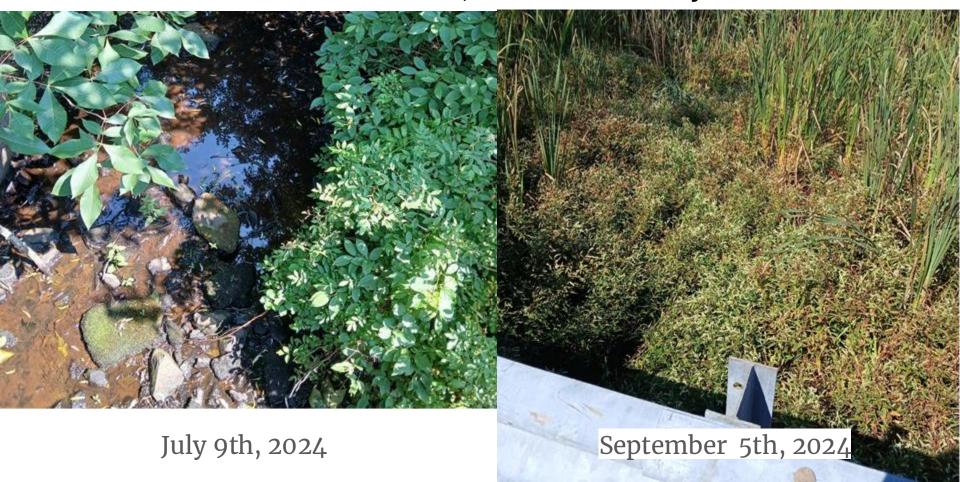

065&period=00065&period=00065&period=00065&period=00065&period=00065&period=00065&period=00065&period=00065&period=00065&period=00065&period=00065&period=00065&period=00065&period=00065&period=00065&period=00065&period=00065&period=00065&period=00065&period=00065&period=00065&period=00065&period=00065&period=00065&period=00065&period=00065&period=00065&period=00065&period=00065&period=00065&period=00065&period=00065&period=00065&period=00065&period=00065&period=00065&period=00065&period=00065&period=00065&period=00065&period=00065&period=00065&period=00065&period=00065&period=00065&period=00065&period=00065&period=00065&period=00065&period=00065&period=00065&period=00065&period=000

Photo taken on September 5th, 2024

Gage height on September 5th: 1.10 ft\*

## Beaver Brook, West Newbury





July 9th, 2024

September 5th, 2024