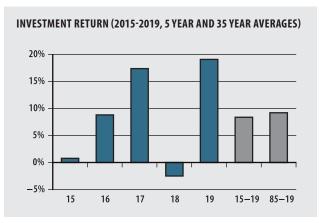

#### INVESTMENT RETURN HISTORY

| 35 years 2019<br>9.21%    | <b>34 years 2018</b> 8.93%    | 33 years 2017<br>9.30%        |
|---------------------------|-------------------------------|-------------------------------|
| 10 years 2019<br>9.72%    | <b>10 years 2018</b><br>9.81% | <b>10 years 2017</b> 6.59%    |
| <b>5 years 2019</b> 8.37% | <u>5 years 2018</u><br>6.59%  | <u>5 years 2017</u><br>10.83% |

| ▶ 2019 Return            | 19.09%    |
|--------------------------|-----------|
| ▶ 2019 Market Value      | \$143.6 M |
| ▶ 2015-2019 (Annualized) | 8.37%     |
| ▶ 1985-2019 (Annualized) | 9.21%     |