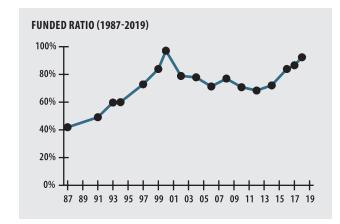

### **ACTUARIAL**

|          | 92.4%                             |
|----------|-----------------------------------|
|          | 1/1/18                            |
|          | Sherman                           |
|          | 7.50%                             |
|          | Level Dollar                      |
|          | 2020                              |
|          | \$9.8 M                           |
|          | \$5.4 M                           |
| ACTIVE   | RETIRED                           |
| 468      | 272                               |
| \$25.2 M | \$7.5 M                           |
| \$53,900 | \$27,500                          |
| NA       | 73                                |
| NA       | NA                                |
|          | 468<br>\$25.2 M<br>\$53,900<br>NA |