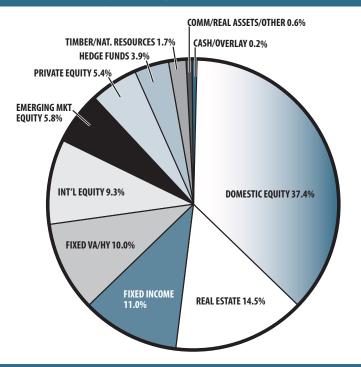

|
|----------|-----------------------------------|
|          | 1/1/18                            |
|          | Sherman                           |
|          | 7.50%                             |
|          | Level Dollar                      |
|          | 2020                              |
|          | \$9.8 M                           |
|          | \$5.4 M                           |
| ACTIVE   | RETIRED                           |
| 468      | 272                               |
| \$25.2 M | \$7.5 M                           |
| \$53,900 | \$27,500                          |
| NA       | 73                                |
| NA       | NA                                |
|          | 468<br>\$25.2 M<br>\$53,900<br>NA |



## ASSET ALLOCATION (12/31/19)





#### INVESTMENT RETURN HISTORY

| 35 years 2019<br>9.21%    | <b>34 years 2018</b> 8.93%    | 33 years 2017<br>9.30%        |
|---------------------------|-------------------------------|-------------------------------|
| 10 years 2019<br>9.72%    | <b>10 years 2018</b><br>9.81% | <b>10 years 2017</b> 6.59%    |
| <b>5 years 2019</b> 8.37% | <u>5 years 2018</u><br>6.59%  | <u>5 years 2017</u><br>10.83% |

### **EARNED INCOME OF DISABILITY RETIREES (2018)**

| ► Number of Disability Retirees | 20          |
|---------------------------------|-------------|
| ▶ Number Who Reported Earnings  | 9           |
| ▶ Number of Excess Earners      | 0           |
| ► Total Amount of Refund Due    | \$0.00      |
|                                 | 0<br>\$0.00 |

| ▶ 2019 Return            | 19.0