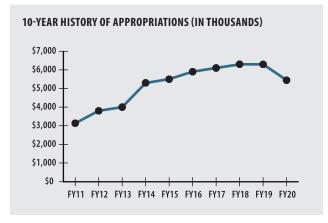

|
|----------|-----------------------------------|
|          | 1/1/18                            |
|          | Sherman                           |
|          | 7.50%                             |
|          | Level Dollar                      |
|          | 2020                              |
|          | \$9.8 M                           |
|          | \$5.4 M                           |
| ACTIVE   | RETIRED                           |
| 468      | 272                               |
| \$25.2 M | \$7.5 M                           |
| \$53,900 | \$27,500                          |
| NA       | 73                                |
| NA       | NA                                |
|          | 468<br>\$25.2 M<br>\$53,900<br>NA |



## ASSET ALLOCATION (12/31/19)





#### INVESTMENT RETURN HISTORY

| 35 years 2019<br>9.21%    | <b>34 years 2018</b> 8.93%    | 33 years 2017<br>9.30%        |
|---------------------------|-------------------------------|-------------------------------|
| 10 years 2019<br>9.72%    | <b>10 years 2018</b><br>9.81% | <b>10 years 2017</b> 6.59%    |
| <b>5 years 2019</b> 8.37% | <u>5 years 2018</u><br>6.59%  | <u>5 years 2017</u><br>10.83% |

### **EARNED INCOME OF DISABILITY RETIREES (2018)**

| ► Number of Disability Retirees | 20          |
|---------------------------------|-------------|
| ▶ Number Who Reported Earnings  | 9           |
| ▶ Number of Excess Earners      | 0           |
| ► Total Amount of Refund Due    | \$0.00      |
|                                 | 0<br>\$0.00 |

| ▶ 2019 Return            | 19.09%