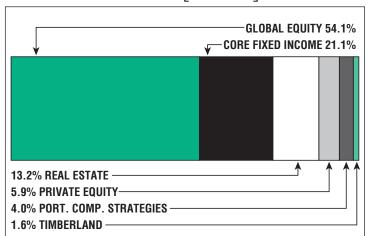

|       |
| Retired Members      | 287   |
| Benefits Paid\$      | 3.4 M |
| Average Benefit \$29 | 9,100 |
| Average Age          | 73    |

### **2019 EARNED INCOME** OF DISABILITY RETIREES:

| Disability Retirees | 22 |
|---------------------|----|
| Reported Earnings   | 10 |
| Excess Earners      | 1  |
| Refund Due\$5,5     | 64 |

Last Valuation: 1/1/20 Actuary: SAS



# \$158.7 M

Market Value

# 12.74%

2020 Returns

# 9.59%

2011-2020 (Annualized) 9.31%

1985-2020 (Annualized)

### **Investment Returns**

(2016-2020, 5-Year & 36-Year Averages, as of 12/31/20)



### 7.50%

**Assumed Rate** of Return

## Funded Ratio History (1987-2020)



### **93.4**%

**Funded Ratio** 

### 2024

Fully Funded

#### Level Dollar

**Funding Schedule** 

# **Asset Allocation** [12/31/20]



# \$9.7 M

**Unfunded Liability** 

### \$4.4 M (FY2021)

Total Pension Appropriation