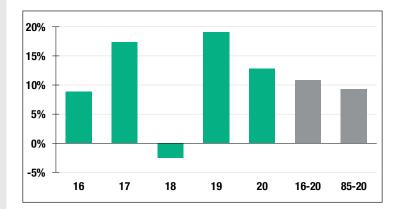

### **Investment Returns**

(2016-2020, 5-Year & 36-Year Averages, as of 12/31/20)

# 12.74%

2020 Returns

# 9.59%

2011-2020 (Annualized) 9.31%

1985-2020 (Annualized)