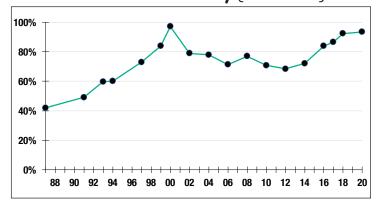

roll\$26    | 6.2 M |
| Average Salary\$57   | 7,700 |
| Average Age          | NA    |
| Average Service      | NA    |
|                      |       |
| Retired Members      | 287   |
| Benefits Paid\$      | 3.4 M |
| Average Benefit \$29 | 9,100 |
| Average Age          | 73    |

### **2019 EARNED INCOME** OF DISABILITY RETIREES:

| Disability Retirees | 22 |
|---------------------|----|
| Reported Earnings   | 10 |
| Excess Earners      | 1  |
| Refund Due\$5,5     | 64 |

Last Valuation: 1/1/20 Actuary: SAS



# \$158.7 M

Market Value

# 12.74%

2020 Returns

# 9.59%

2011-2020 (Annualized) 9.31%

1985-2020 (Annualized)

### **Investment Returns**

(2016-2020, 5-Year & 36-Year Averages, as of 12/31/20)



### 7.50%

**Assumed Rate** of Return

## Funded Ratio History (1987-2020)



### **93.4**%

**Funded Ratio** 

### 2024

Fully Funded

#### Level Dollar

**Funding Schedule** 

# **Asset Allocation** [12/31/20]



# \$9.7 M

**Unfunded Liability** 

### \$4.4 M (FY2021)

Total Pension Appropriation