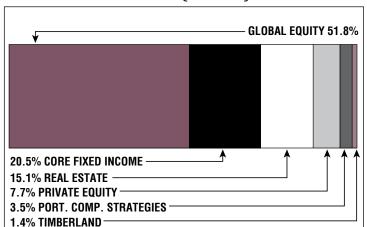

### **Asset Allocation** (12/31/21)

-\$2.1 M

**Unfunded Liability** 

**\$1.1 M** (FY2022)

Total Pension Appropriation