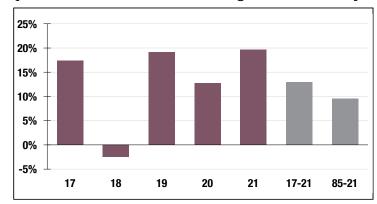

## \$181.9 M

Market Value

**19.64%** 2021 Returns

11.55%

2012-2021 (Annualized)

**9.57%** 1985-2021 (Annualized)

### **Investment Returns**

(2017-2021, 5-Year & 37-Year Averages, as of 12/31/21)

7.50%

Assumed Rate of Return