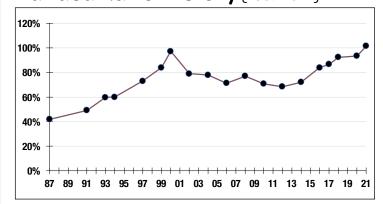

## Funded Ratio History (1987-2021)

101.4%

Funded Ratio

2023

Fully Funded

Level Dollar

**Funding Schedule** 