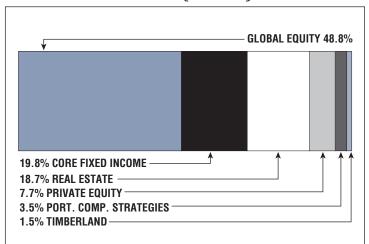

|    |
| Retired Members30       | )5 |
| Benefits Paid\$9.5      | M  |
| Average Benefit \$31,10 | 00 |
| Average Age             | 73 |

#### **2021 EARNED INCOME OF DISABILITY RETIREES:**

| Disability Retirees | 20 |
|---------------------|----|
| Reported Earnings   | .7 |
| Excess Earners      | .1 |
| Refund Due\$1.54    | 45 |

Last Valuation: 1/1/22 Actuary: Sherman



## \$155.4 M

Market Value

# -10.40%

2022 Returns

# 8.91%

2013-2022 (Annualized)

## 9.00%

1985-2022 (Annualized)

#### **Investment Returns**

(2018-2022, 5-Year & 38-Year Averages, as of 12/31/22)



### 7.50%

**Assumed Rate** of Return

### Funded Ratio History (1987-2022)



### 105.8%

Funded Ratio

#### NA

Fully Funded

#### **Fully Funded**

**Funding Schedule** 

# **Asset Allocation** (12/31/22)



# -\$9.0 M

**Unfunded Liability** 

(FY2023)

Total Pension Appropriation