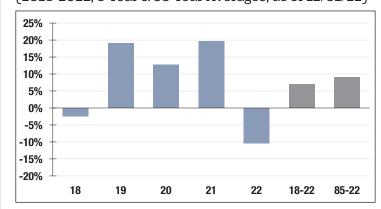

#### **Investment Returns**

(2018-2022, 5-Year & 38-Year Averages, as of 12/31/22)