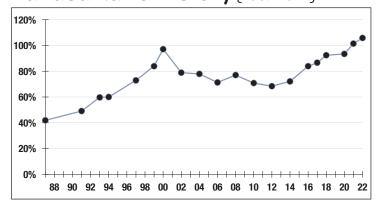

| Μ  |
| Average Salary\$62,90   | 00 |
| Average Age             | ۱A |
| Average ServiceN        | lΑ |
|                         |    |
| Retired Members30       | )5 |
| Benefits Paid\$9.5      | M  |
| Average Benefit \$31,10 | 00 |
| Average Age             | 73 |

#### **2021 EARNED INCOME OF DISABILITY RETIREES:**

| Disability Retirees | 20 |
|---------------------|----|
| Reported Earnings   | .7 |
| Excess Earners      | .1 |
| Refund Due\$1.54    | 45 |

Last Valuation: 1/1/22 Actuary: Sherman



## \$155.4 M

Market Value

# -10.40%

2022 Returns

# 8.91%

2013-2022 (Annualized)

## 9.00%

1985-2022 (Annualized)

#### **Investment Returns**

(2018-2022, 5-Year & 38-Year Averages, as of 12/31/22)



### 7.50%

**Assumed Rate** of Return

### Funded Ratio History (1987-2022)



### 105.8%

Funded Ratio

#### NA

Fully Funded

#### **Fully Funded**

**Funding Schedule** 

# **Asset Allocation** (12/31/22)



# -\$9.0 M

**Unfunded Liability** 

(FY2023)

Total Pension Appropriation