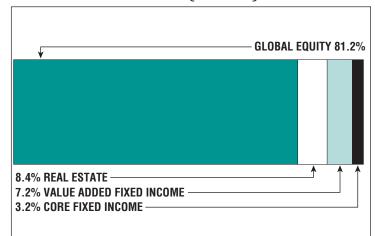

nis

#### **SYSTEM MEMBERS**

Active Members ........443
Total Payroll .......\$30.3 M
Average Salary .....\$68,400
Average Age .......NA
Average Service ......NA
Retired Members .......333
Benefits Paid ......\$10.8 M
Average Benefit ....\$32,600
Average Age .......73

# 2022 EARNED INCOME OF DISABILITY RETIREES:

Last Valuation: 1/1/23 Actuary: Sherman

# \$166.8 M

Market Value

## **12.78**%

2023 Returns

## 8.37%

2014-2023 (Annualized)

9.09%

1985-2023 (Annualized)

## **Investment Returns**

(2019-2023, 5-Year & 39-Year Averages, as of 12/31/23)



## 7.50%

Assumed Rate of Return

## \$14,000

COLA BASE (FY2025)

# Funded Ratio History (1987-2023)



## 95.4%

Funded Ratio

### N/A

Fully Funded

Fully Funded 1/22, Phase NC

**Funding Schedule** 

## Asset Allocation (12/31/23)



# \$8.0 M

Unfunded Liability

# \$1.3 M

(FY2024)

Total Pension Appropriation