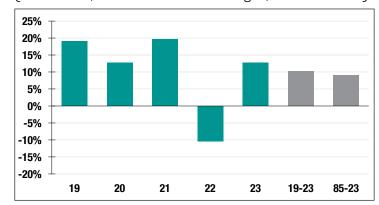

## **Investment Returns**

(2019-2023, 5-Year & 39-Year Averages, as of 12/31/23)

## **12.78**%

2023 Returns

## 8.37%

2014-2023 (Annualized)

9.09%

1985-2023 (Annualized)