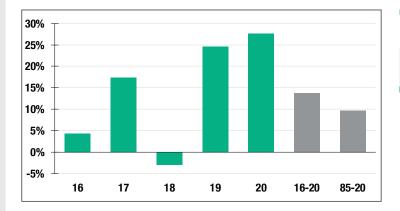

## \$384.0 M

Market Value

27.59%

2020 Returns

11.31%

2011-2020 (Annualized)

9.60% 1985-2020

(Annualized)

### **Investment Returns**

(2016-2020, 5-Year & 36-Year Averages, as of 12/31/20)