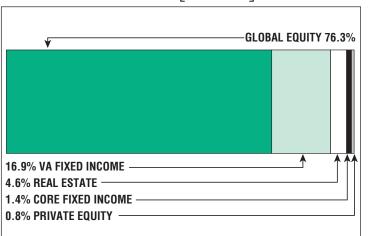

## **Asset Allocation** [12/31/20]

\$167.4 M

Unfunded Liability

S15.8 M (FY2021)

Total Pension Appropriation