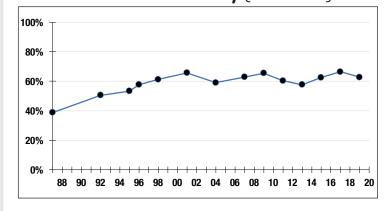

## Funded Ratio History (1987-2020)

62.7%

**Funded Ratio** 

2033

Fully Funded

Varies Total **Increasing** 

**Funding Schedule** 