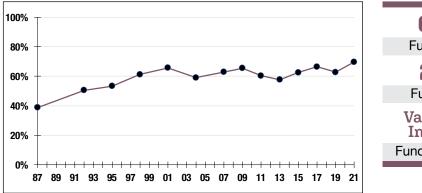

# Funded Ratio History (1987-2021)

## 69.7% Funded Ratio 2033 Fully Funded Varies Total Increasing Funding Schedule