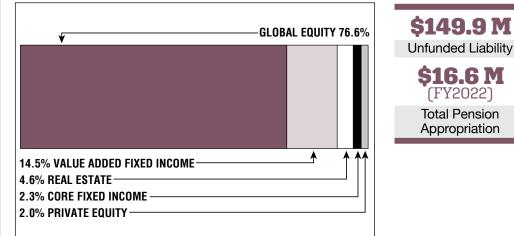

s Chairperson

#### **BOARD ADMINISTRATOR**

Michael Pasquariello

#### SYSTEM MEMBERS

| Active Members1,251     |  |
|-------------------------|--|
| Total Payroll\$88.3 M   |  |
| Average Salary\$70,600  |  |
| Average AgeNA           |  |
| Average ServiceNA       |  |
| Retired Members940      |  |
| Benefits Paid\$30.5 M   |  |
| Average Benefit\$32,500 |  |
| Average Age74           |  |
|                         |  |

#### 2020 EARNED INCOME OF DISABILITY RETIREES:

Last Valuation: 1/1/21 Actuary: Sherman



\$453.2 M

Market Value

**18.89%** 2021 Returns

**12.97%** 2012-2021 (Annualized)

#### **9.84%** 1985-2021 (Annualized)

## **Investment Returns**

(2017-2021, 5-Year & 37-Year Averages, as of 12/31/21)



# Funded Ratio History (1987-2021)



# Asset Allocation (12/31/21)



## 69.7% Funded Ratio 2033 Fully Funded Varies Total Increasing Funding Schedule