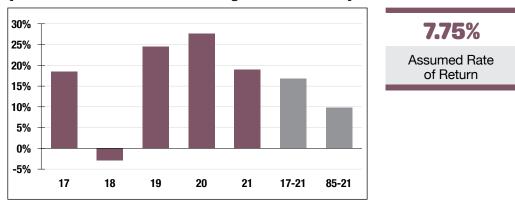

## **Investment Returns**

(2017-2021, 5-Year & 37-Year Averages, as of 12/31/21)