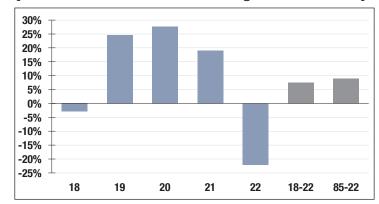

#### **Investment Returns**

(2018-2022, 5-Year & 38-Year Averages, as of 12/31/22)

7.50%

**Assumed Rate** of Return

### -22.06%

2022 Returns

# 8.62%

2013-2022 (Annualized) 8.85%

1985-2022 (Annualized)