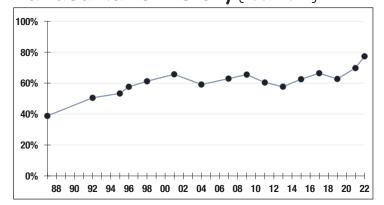

### Funded Ratio History (1987-2022)

77.3%

Funded Ratio

2033

Fully Funded

2.0% Increasing

**Funding Schedule** 