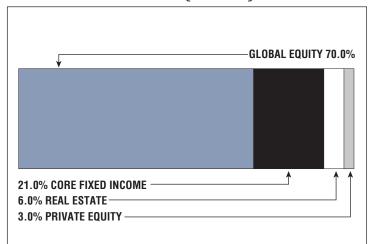

## **Asset Allocation** (12/31/22)

\$119.5 M

Unfunded Liability

\$17.2 M (FY2023)

Total Pension Appropriation