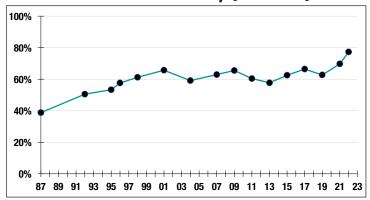

INISTRATOR**

Michael Pasquariello

### **SYSTEM MEMBERS**

Active Members ......1,266 Total Payroll .....\$93.8 M Average Salary .....\$74,100 Average Age .....NA Average Service .....NA Retired Members......958 Benefits Paid ......\$32.3 M Average Benefit .... \$33,700 Average Age .....74

### **2022 EARNED INCOME** OF DISABILITY RETIREES:

Disability Retirees......103 Reported Earnings ......27 Excess Earners.....2 Refund Due ......\$11,572

Last Valuation: 1/1/22 Actuary: Sherman

# \$403.9 M

Market Value

## 21.79%

2023 Returns

# 8.74%

2014-2023 (Annualized)

9.16% 1985-2023

(Annualized)

### **Investment Returns**

(2019-2023, 5-Year & 39-Year Averages, as of 12/31/23)



## 7.50%

**Assumed Rate** of Return

## \$16,000

COLA BASE (FY2025)

## Funded Ratio History (1987-2023)



## **77.3**%

Funded Ratio

## 2033

Fully Funded

### 2.0% Increasing

Funding Schedule

# Asset Allocation (12/31/23)



# \$119.5 M

**Unfunded Liability** 

# \$17.8 M

(FY2024)

**Total Pension** Appropriation