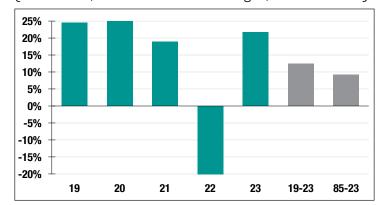

### **Investment Returns**

(2019-2023, 5-Year & 39-Year Averages, as of 12/31/23)

## 21.79%

2023 Returns

# 8.74%

2014-2023 (Annualized)

9.16% 1985-2023

(Annualized)