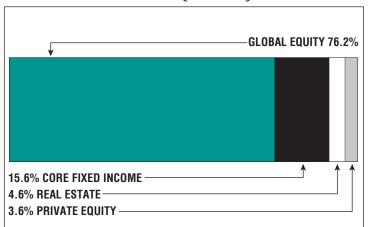

Salary .....\$74,100 Average Age .....NA Average Service .....NA Retired Members......958 Benefits Paid ......\$32.3 M Average Benefit .... \$33,700 Average Age .....74

### **2022 EARNED INCOME** OF DISABILITY RETIREES:

Disability Retirees......103 Reported Earnings ......27 Excess Earners.....2 Refund Due ......\$11,572

Last Valuation: 1/1/22 Actuary: Sherman

# \$403.9 M

Market Value

## 21.79%

2023 Returns

# 8.74%

2014-2023 (Annualized)

9.16% 1985-2023

(Annualized)

### **Investment Returns**

(2019-2023, 5-Year & 39-Year Averages, as of 12/31/23)



## 7.50%

**Assumed Rate** of Return

## \$16,000

COLA BASE (FY2025)

## Funded Ratio History (1987-2023)



## **77.3**%

Funded Ratio

## 2033

Fully Funded

### 2.0% Increasing

Funding Schedule

# Asset Allocation (12/31/23)



# \$119.5 M

**Unfunded Liability** 

# \$17.8 M

(FY2024)

**Total Pension** Appropriation