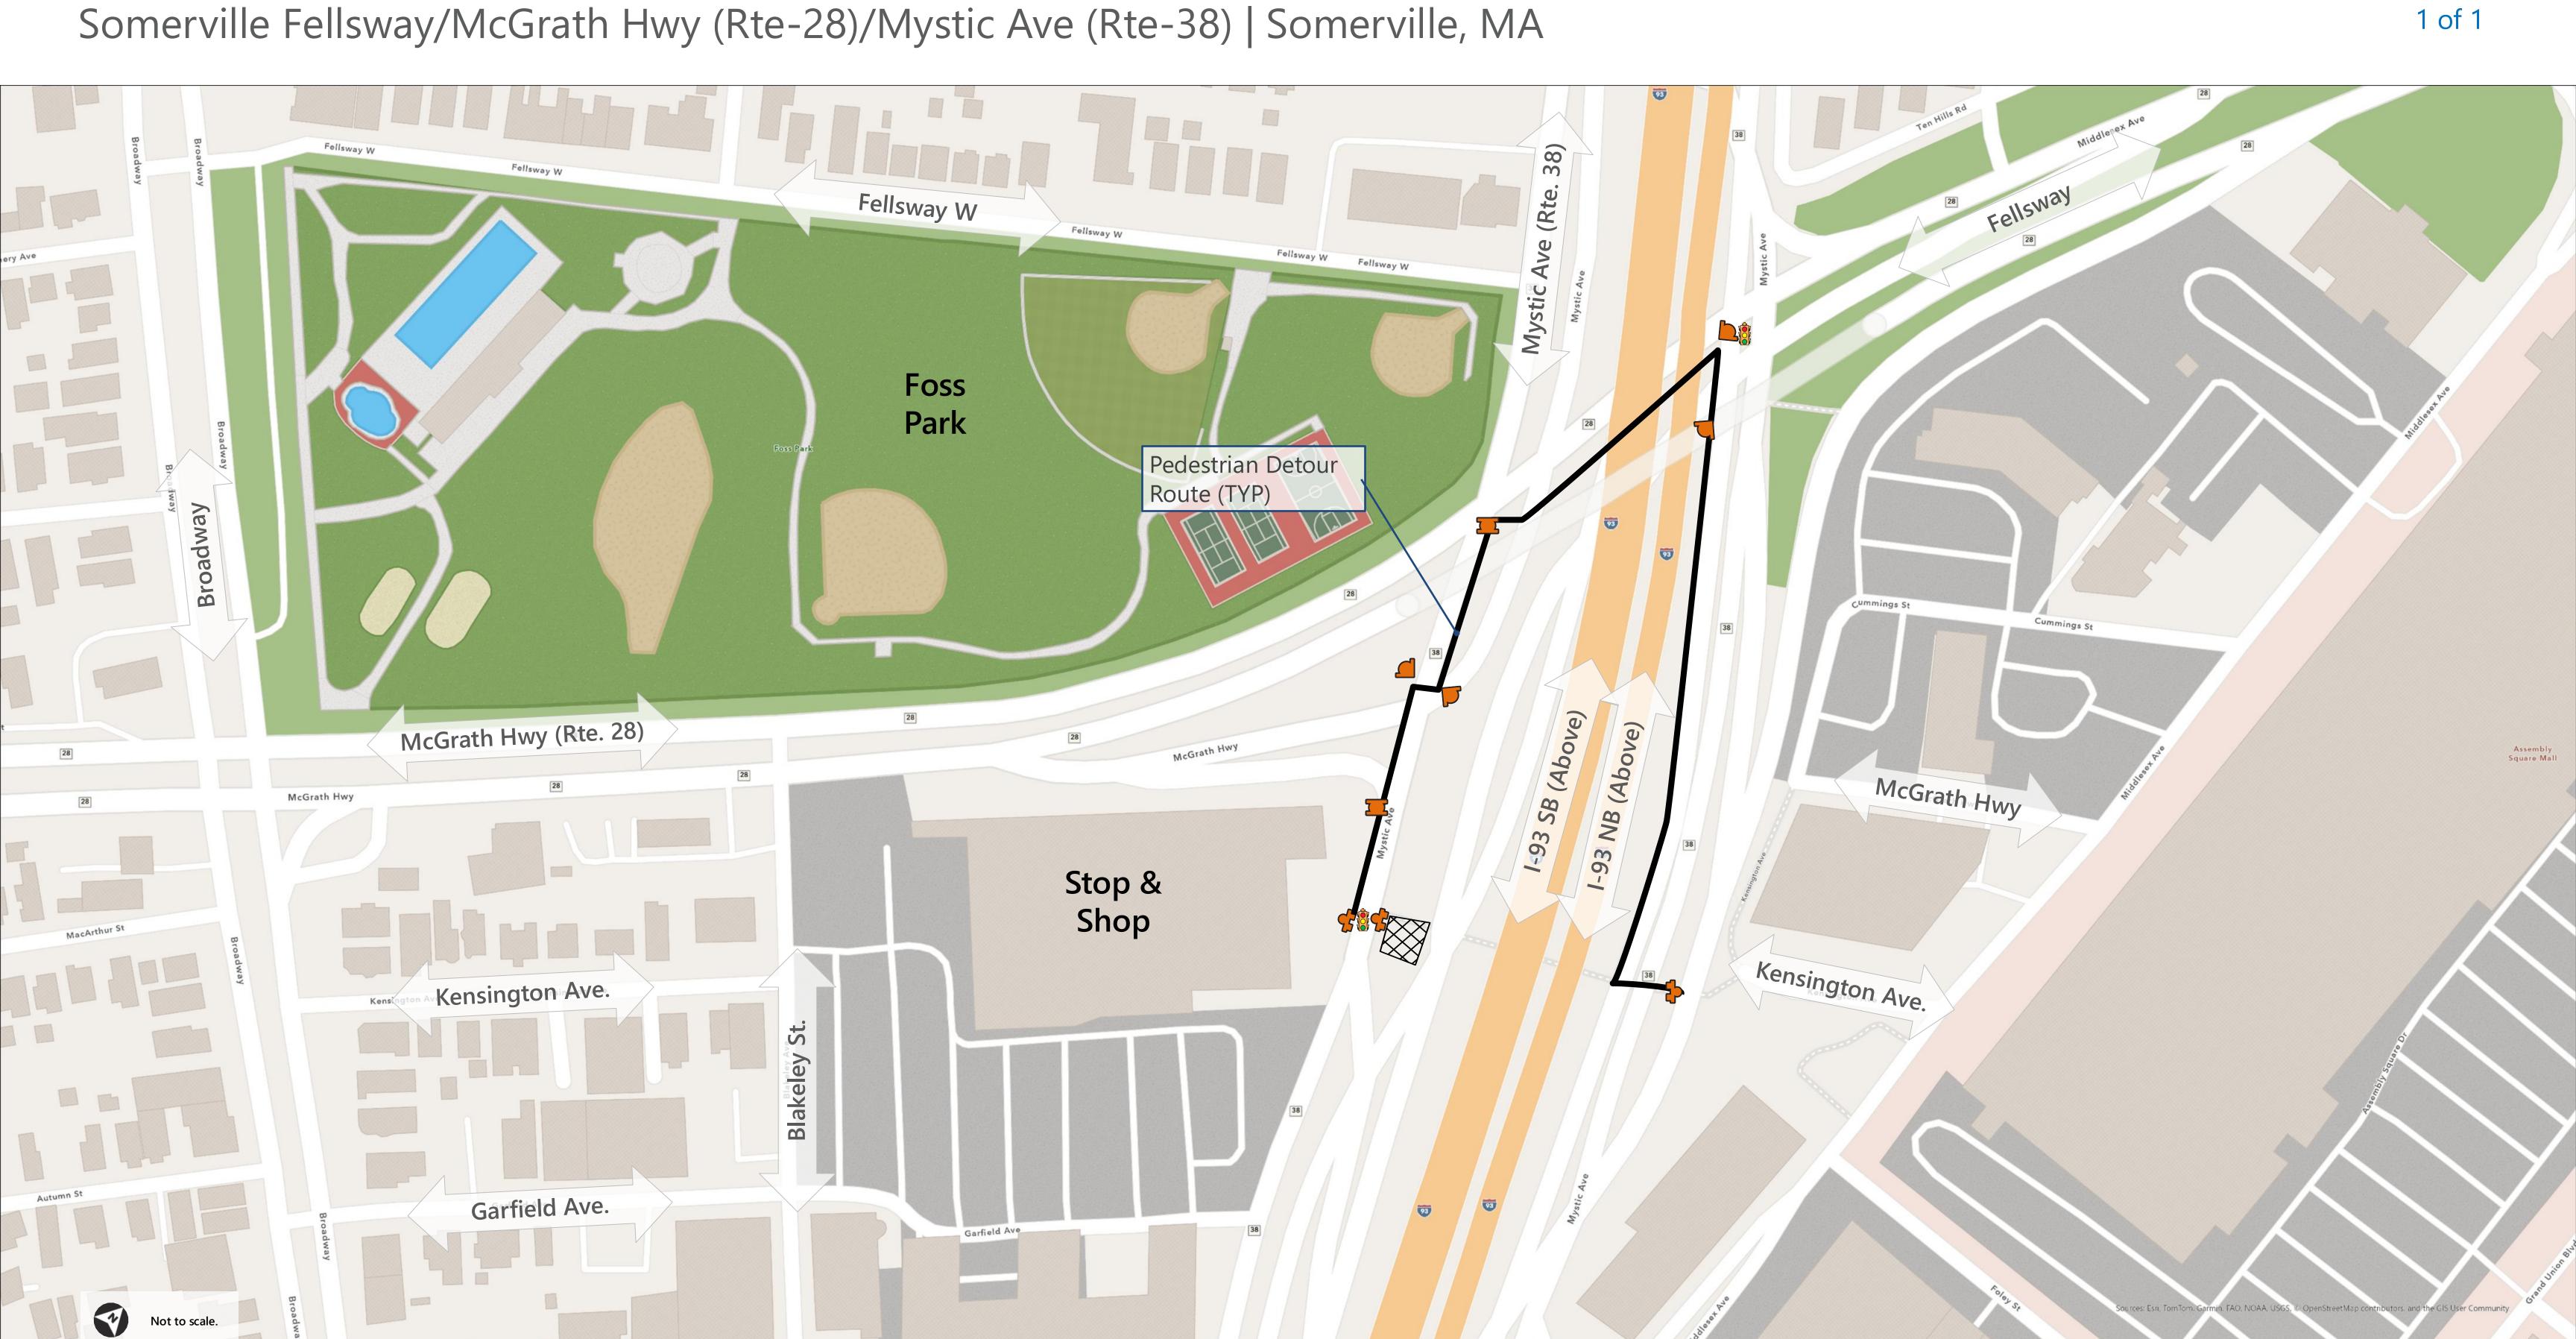

## Pedestrian Detour Plan — Kensington Crossing

Somerville Fellsway/McGrath Hwy (Rte-28)/Mystic Ave (Rte-38) | Somerville, MA

### Pedestrian Detour Plan — East of Foss Park

Somerville Fellsway/McGrath Hwy (Rte-28)/Mystic Ave (Rte-38) | Somerville, MA

### Pedestrian Detour Plan — Between Middse

Somerville Fellsway/McGrath Hwy (Rte-28)/Mystic Ave (Rte-38) | Somerville, MA

# Pedestrian Detour Plan — Blakeley Ave./McGrath Hwy North bound

Somerville Fellsway/McGrath Hwy (Rte-28)/Mystic Ave (Rte-38) | Somerville, MA

1 of 1

Somerville Fellsway/McGrath Hwy (Rte-28)/Mystic Ave (Rte-38) | Somerville, MA Fellsway W Foss Park