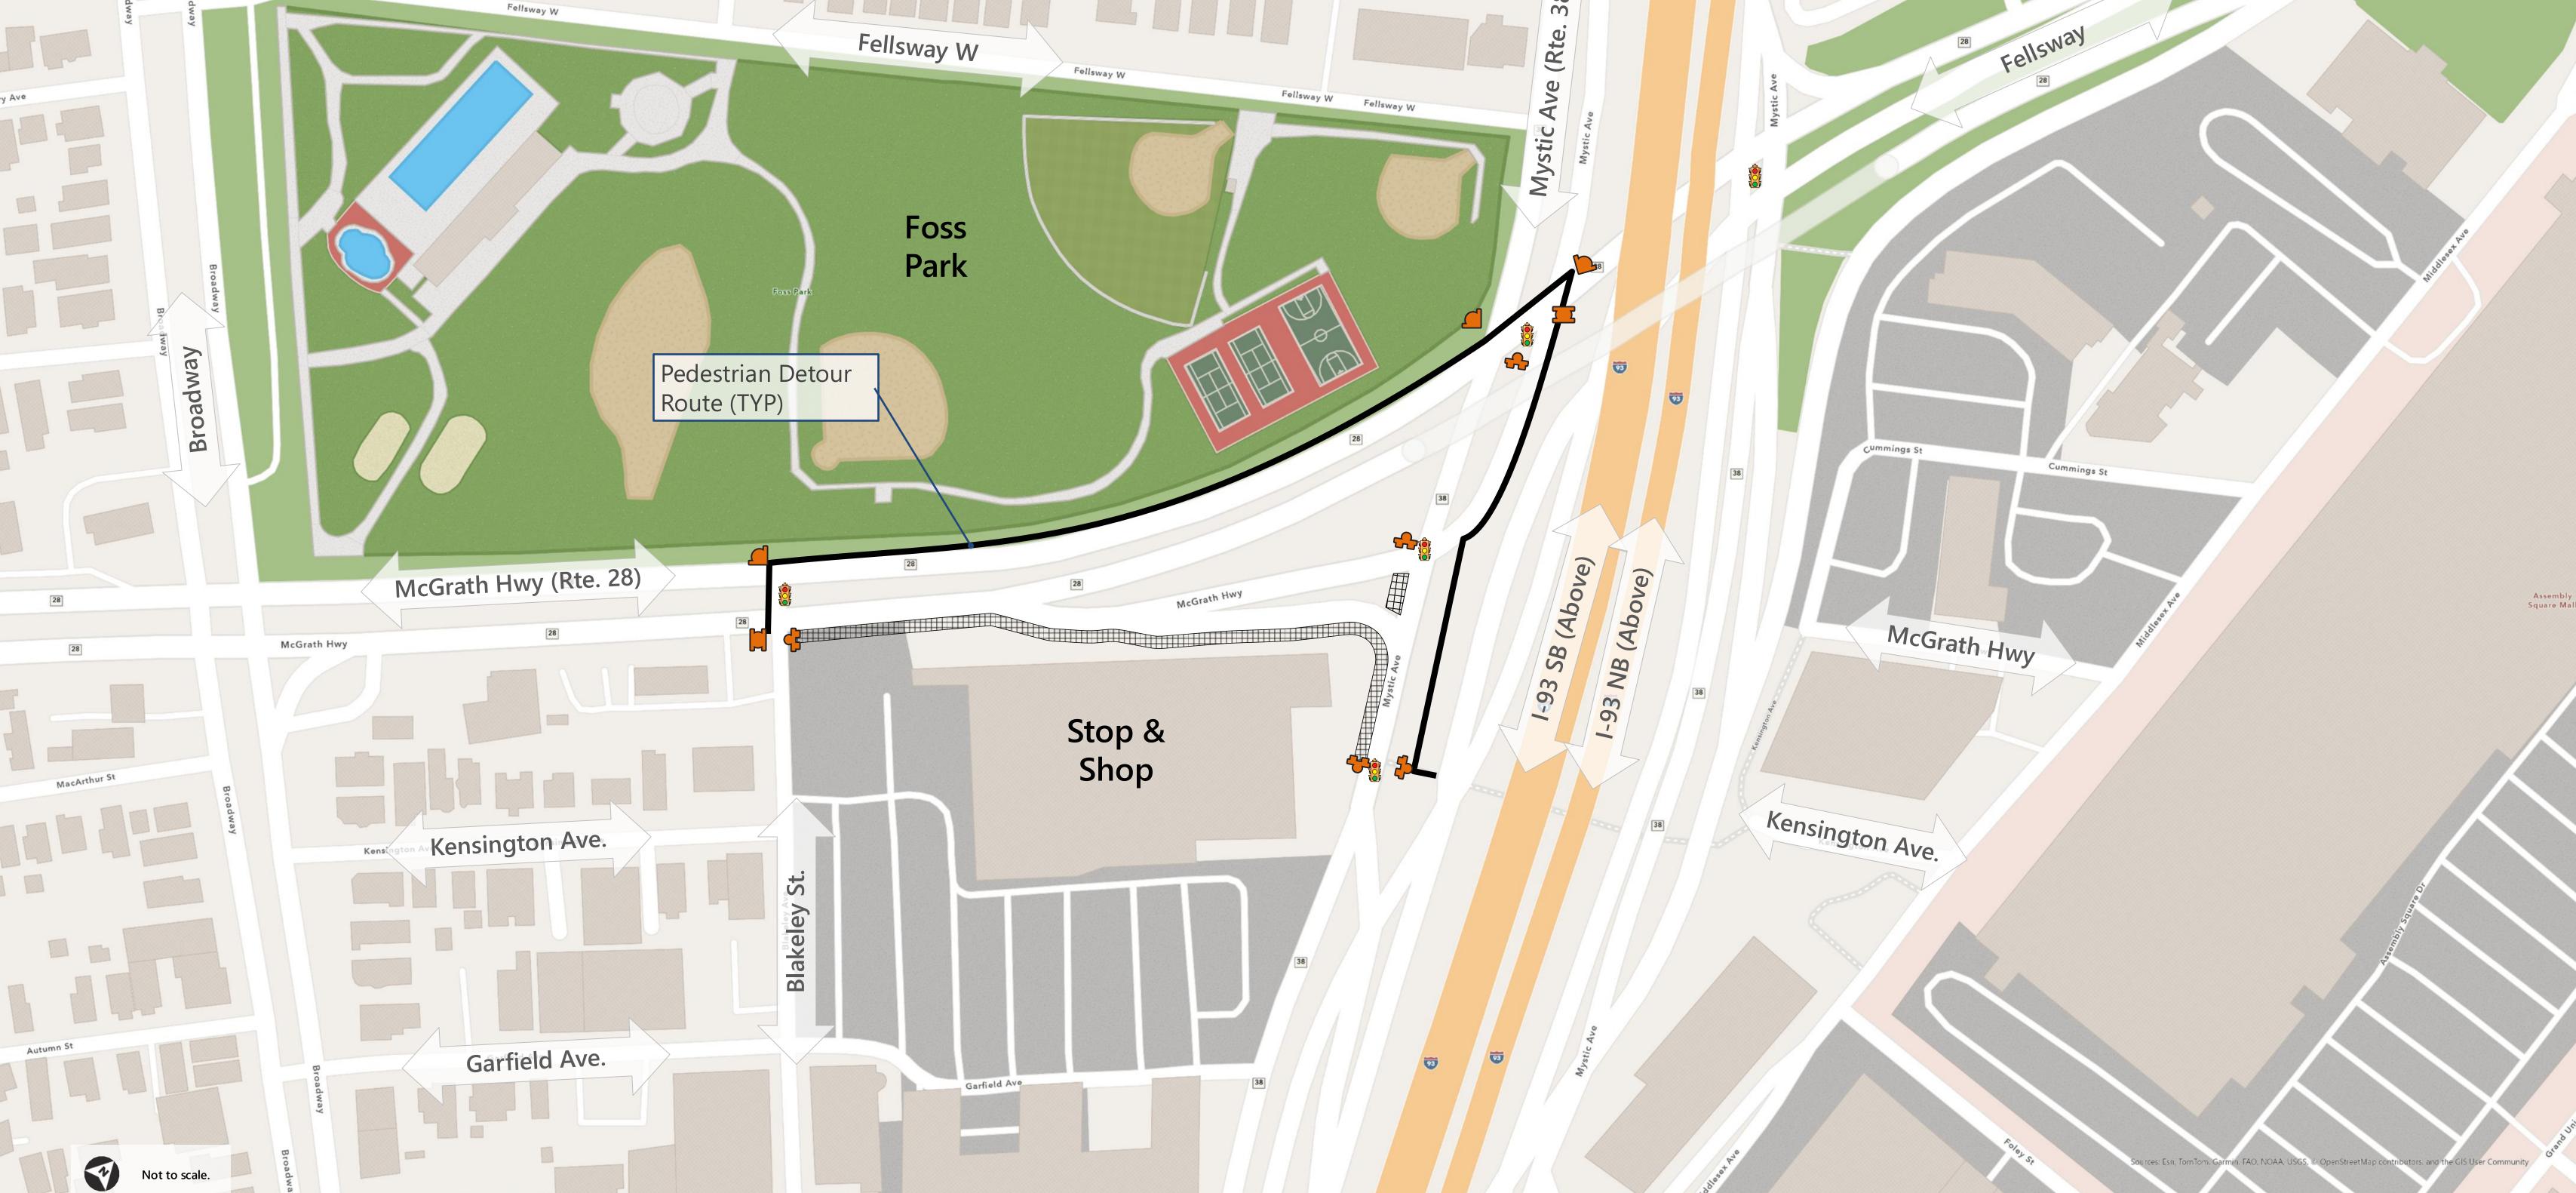

## Pedestrian Detour Plan — Kensington Crossing

Somerville Fellsway/McGrath Hwy (Rte-28)/Mystic Ave (Rte-38) | Somerville, MA

### Pedestrian Detour Plan — East of Foss Park

Somerville Fellsway/McGrath Hwy (Rte-28)/Mystic Ave (Rte-38) | Somerville, MA

### Pedestrian Detour Plan — Between Middse

Somerville Fellsway/McGrath Hwy (Rte-28)/Mystic Ave (Rte-38) | Somerville, MA

# Pedestrian Detour Plan — Blakeley Ave./McGrath Hwy North bound

Somerville Fellsway/McGrath Hwy (Rte-28)/Mystic Ave (Rte-38) | Somerville, MA

1 of 1

Somerville Fellsway/McGrath Hwy (Rte-28)/Mystic Ave (Rte-38) | Somerville, MA Fellsway W Foss Park