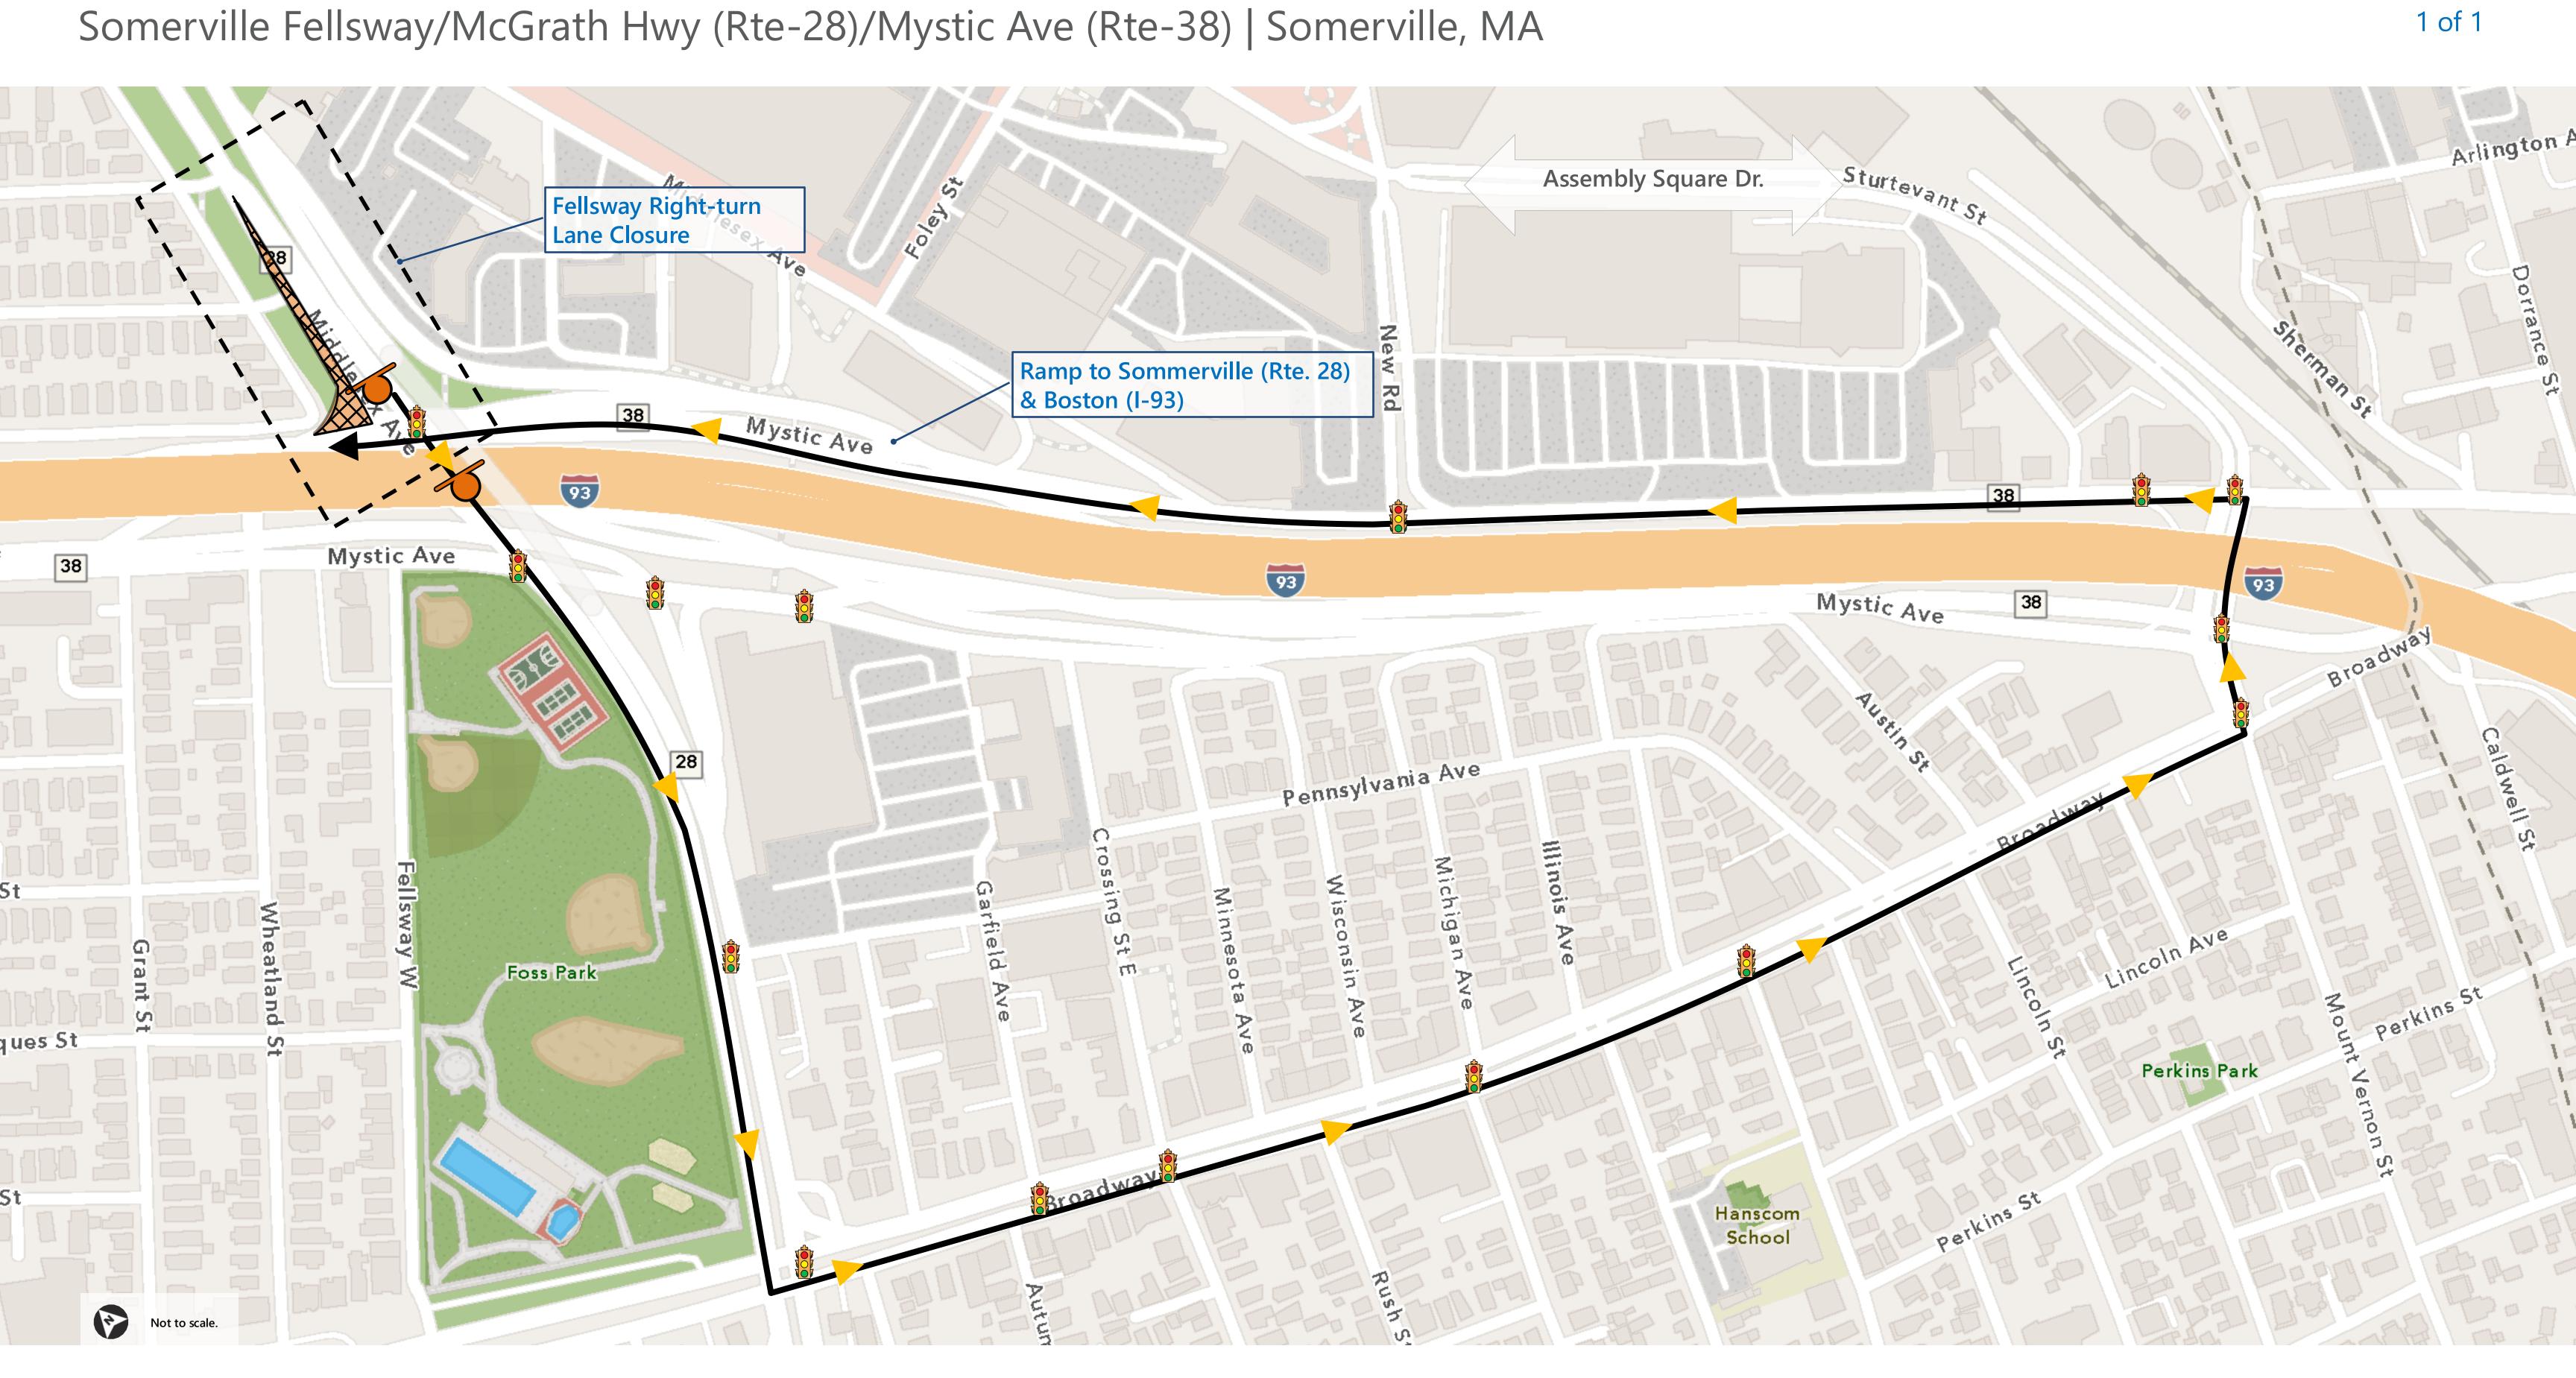

## Pedestrian Detour Plan — Kensington Crossing

Somerville Fellsway/McGrath Hwy (Rte-28)/Mystic Ave (Rte-38) | Somerville, MA