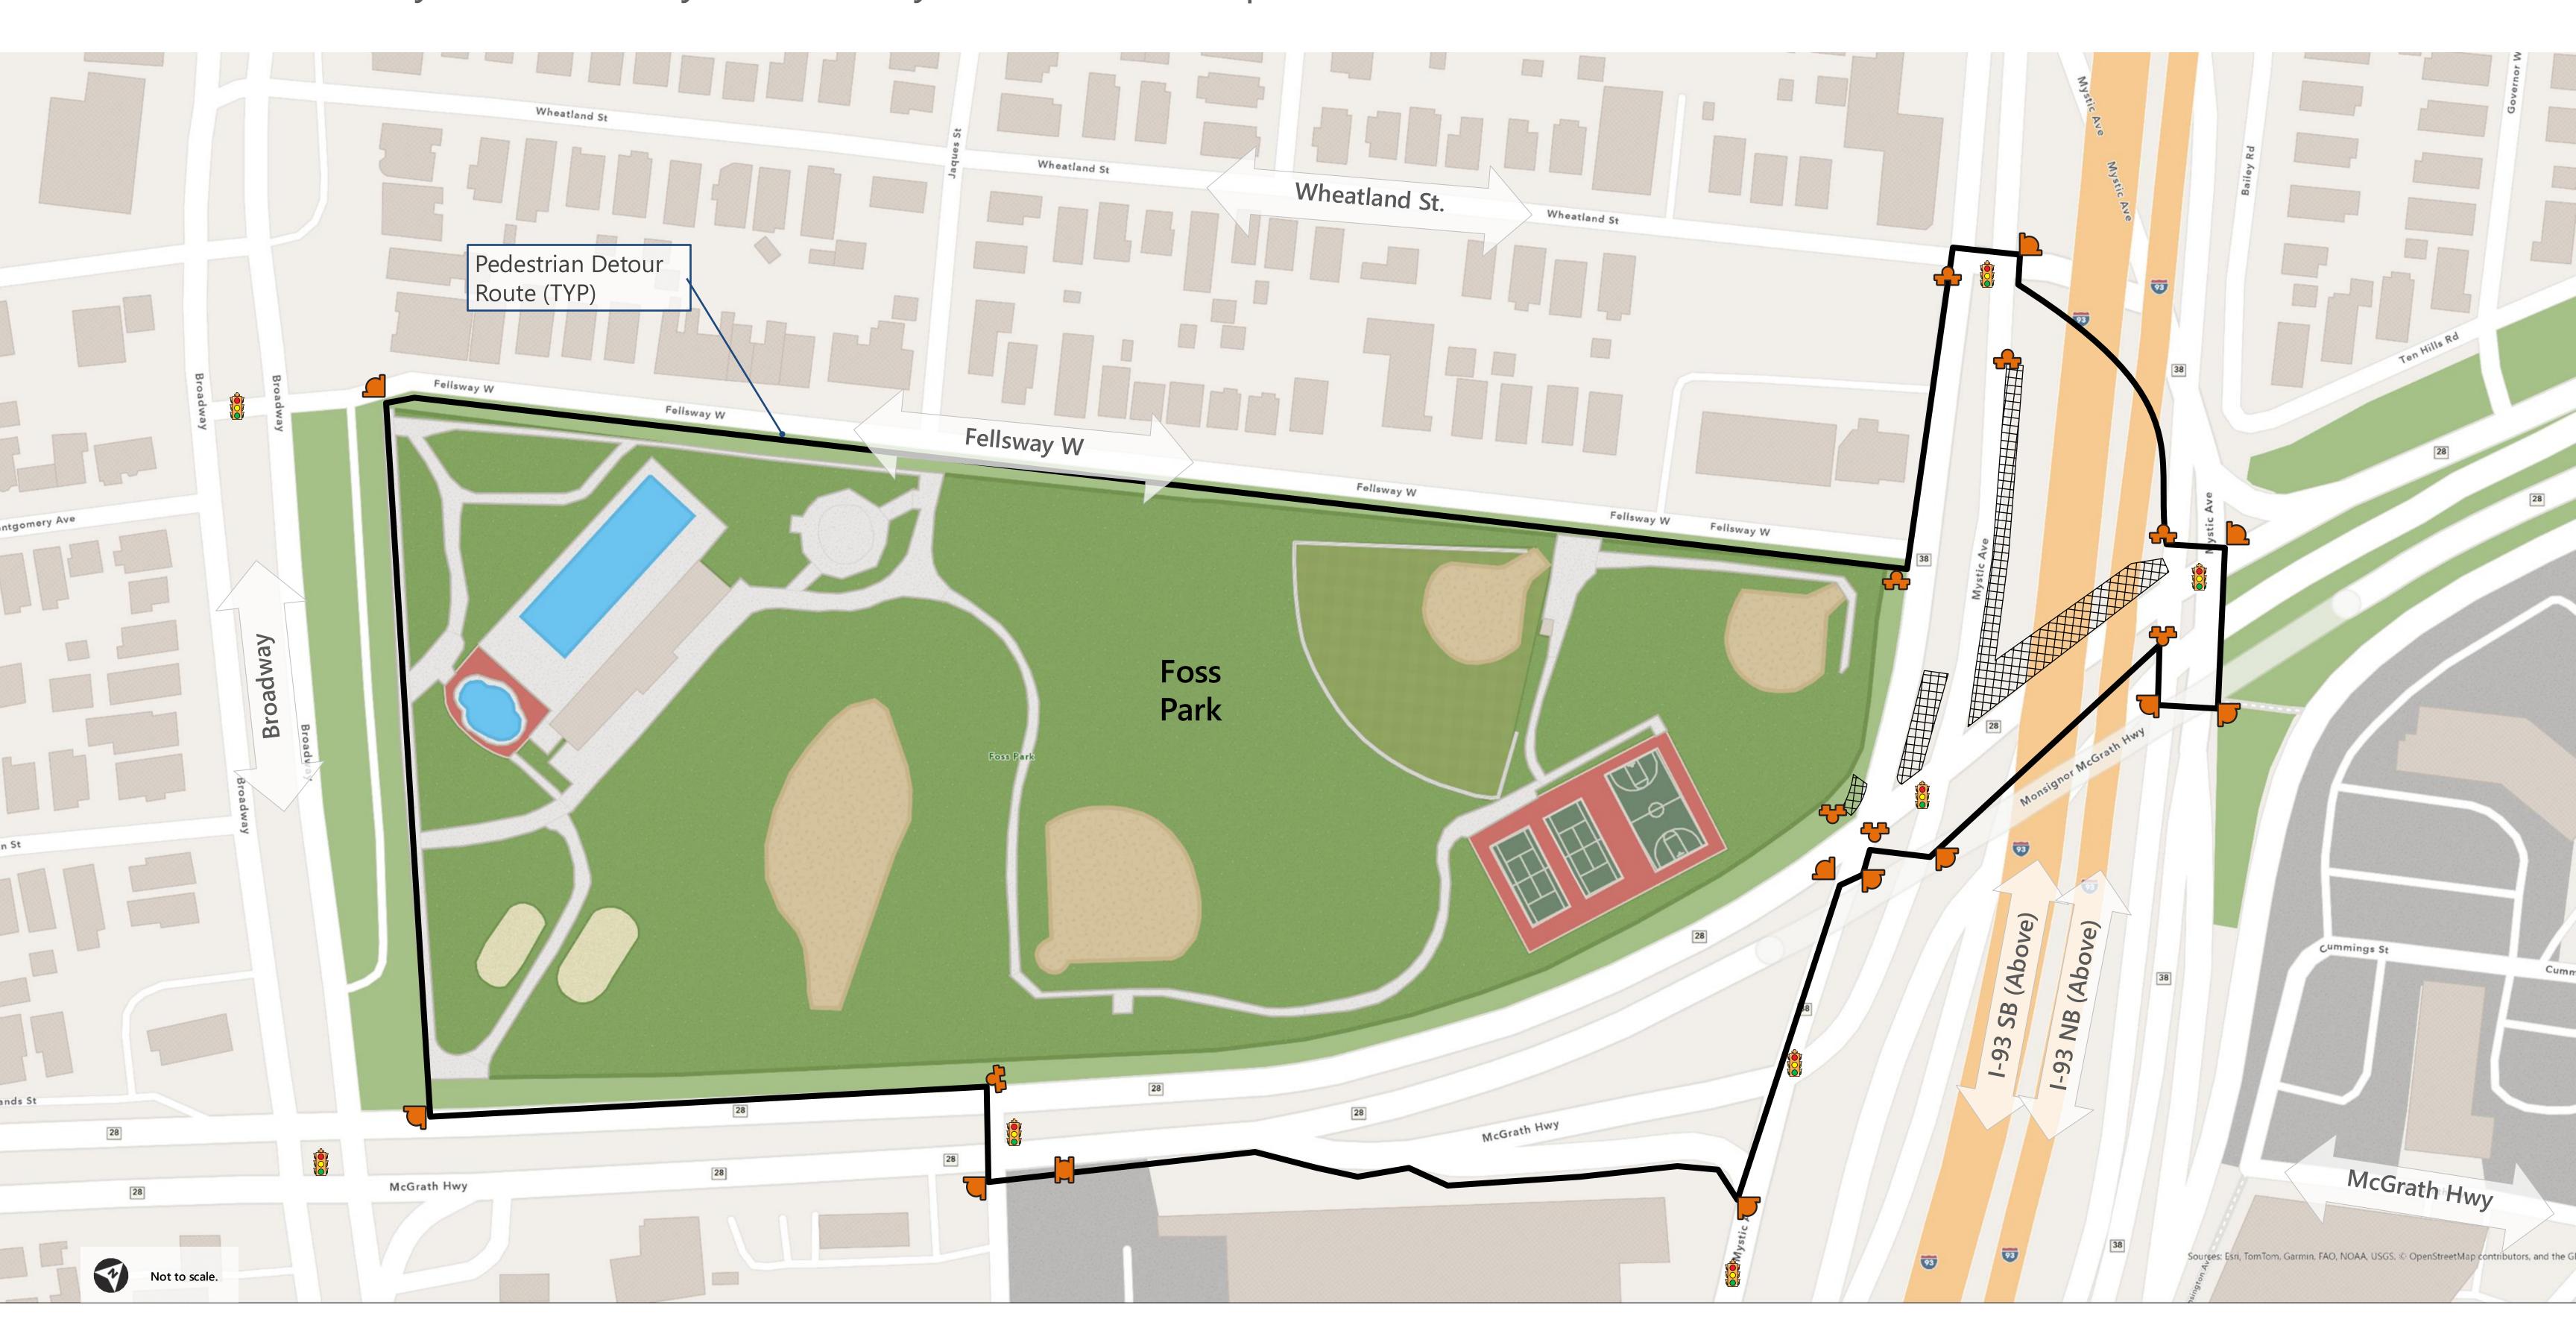

# Pedestrian Detour Plan — Blakeley Ave./McGrath Hwy North bound

Somerville Fellsway/McGrath Hwy (Rte-28)/Mystic Ave (Rte-38) | Somerville, MA

1 of 1

Somerville Fellsway/McGrath Hwy (Rte-28)/Mystic Ave (Rte-38) | Somerville, MA Fellsway W Foss Park