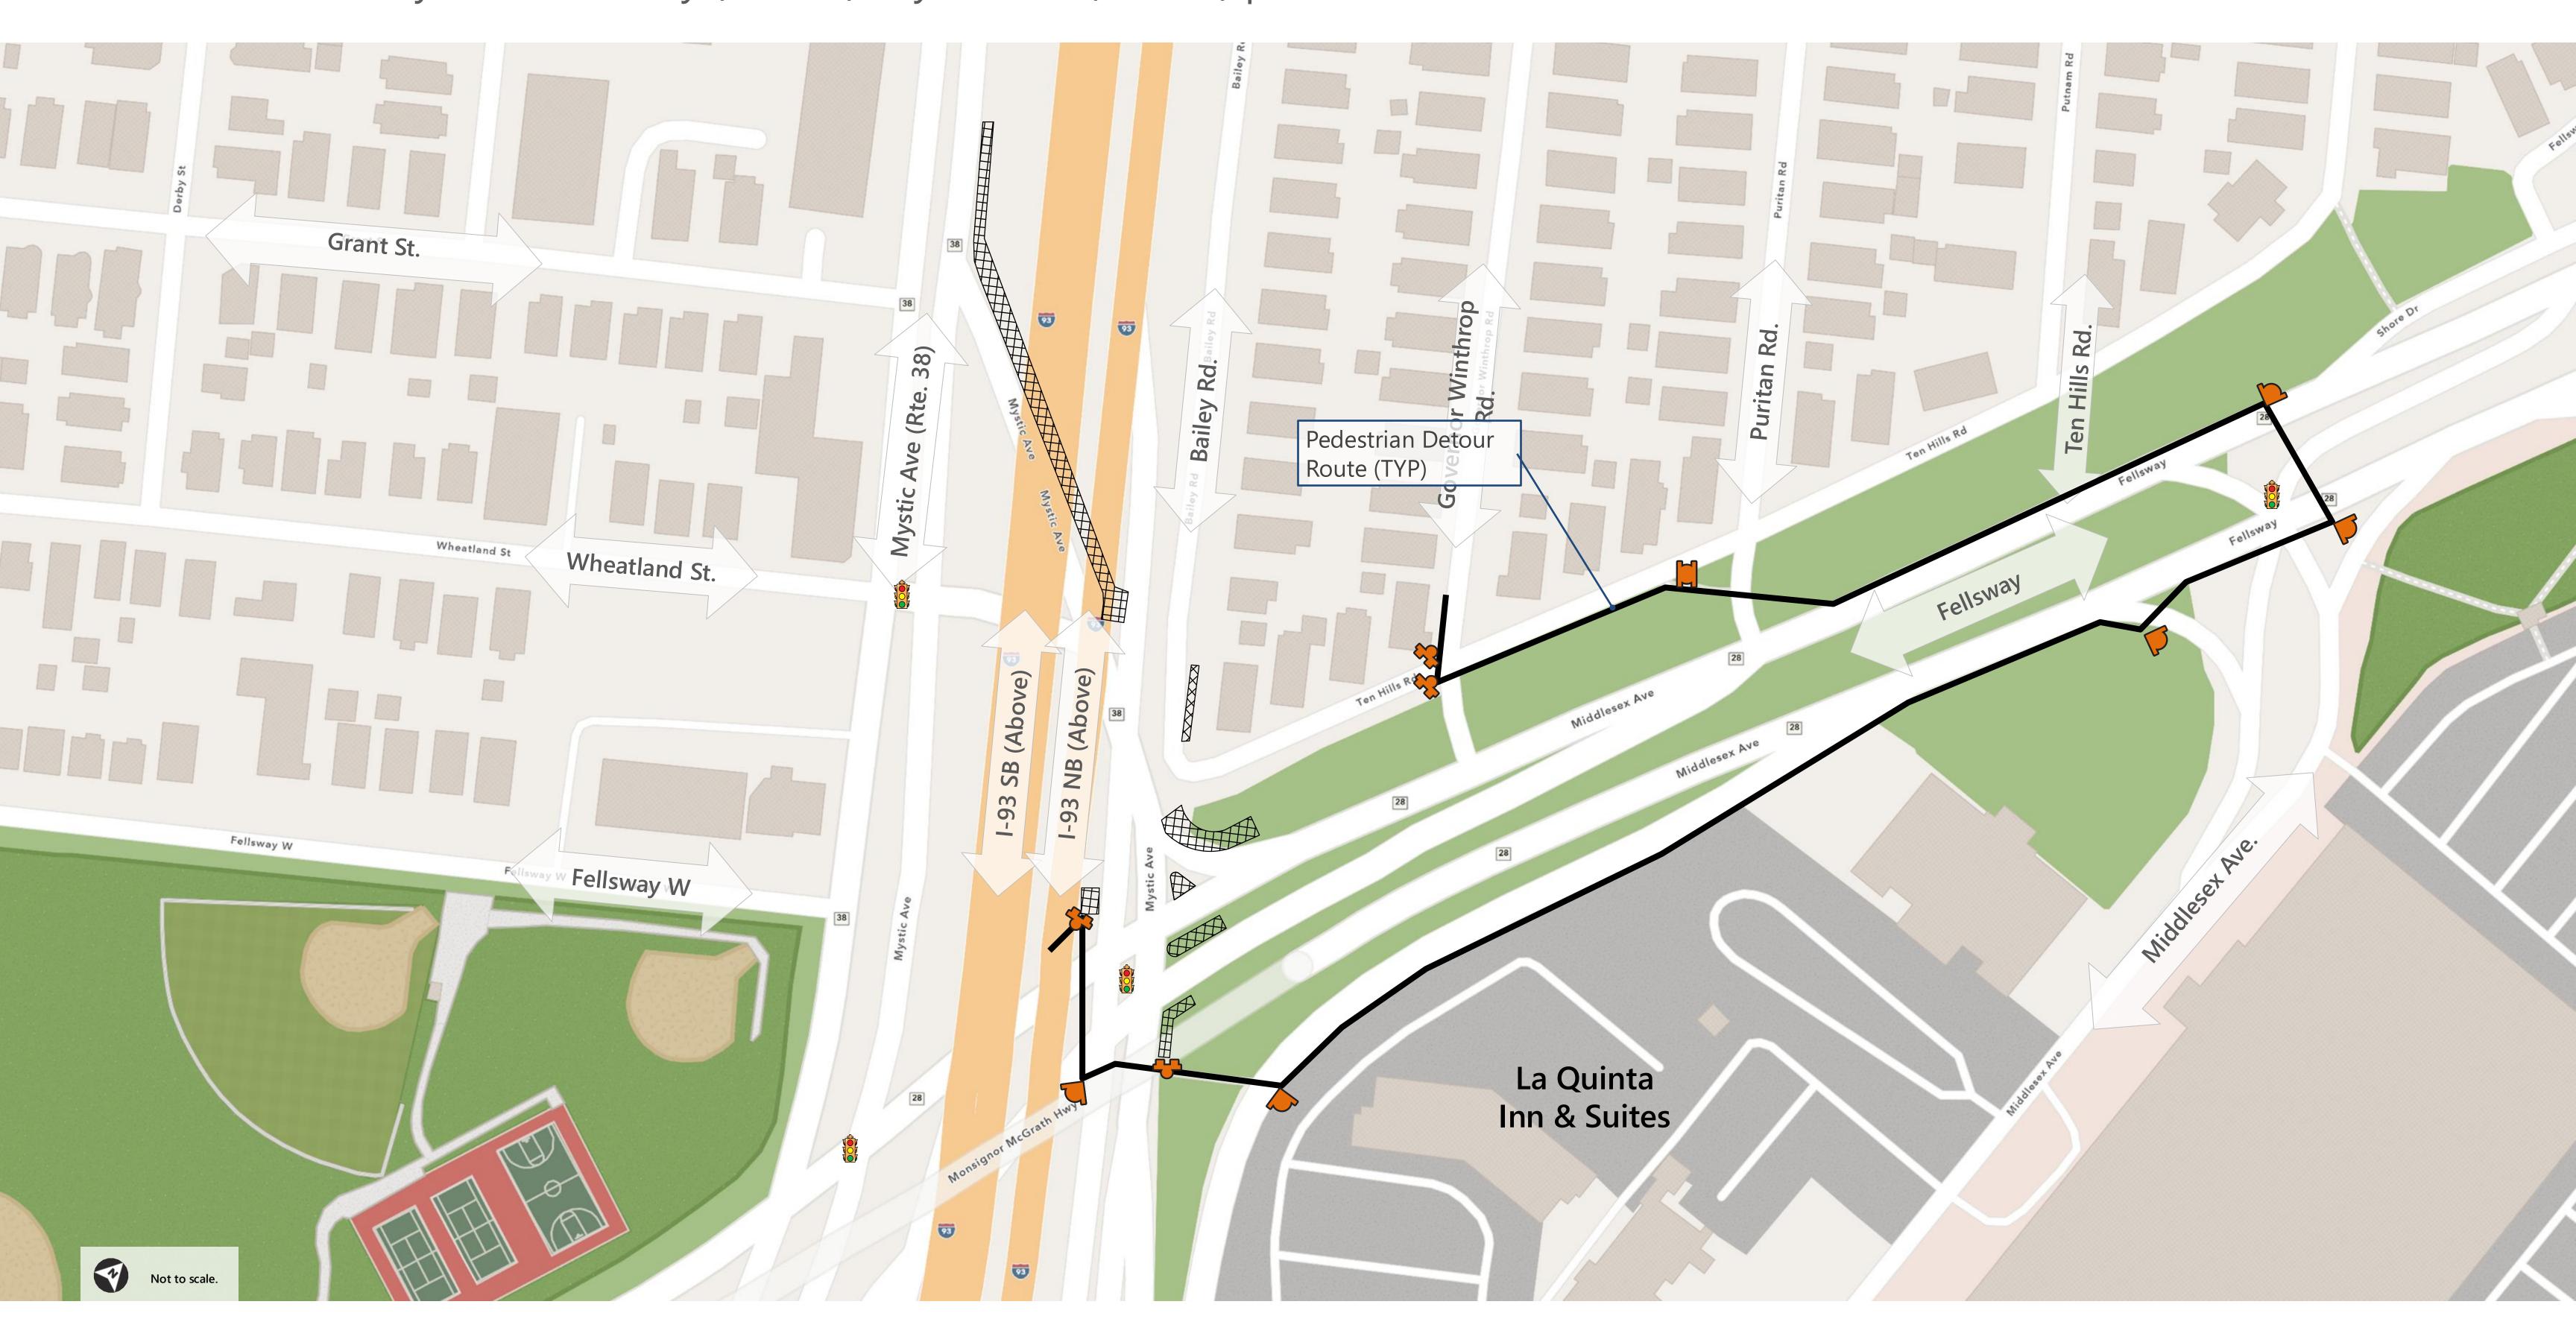

### Pedestrian Detour Plan — Between Middse

Somerville Fellsway/McGrath Hwy (Rte-28)/Mystic Ave (Rte-38) | Somerville, MA