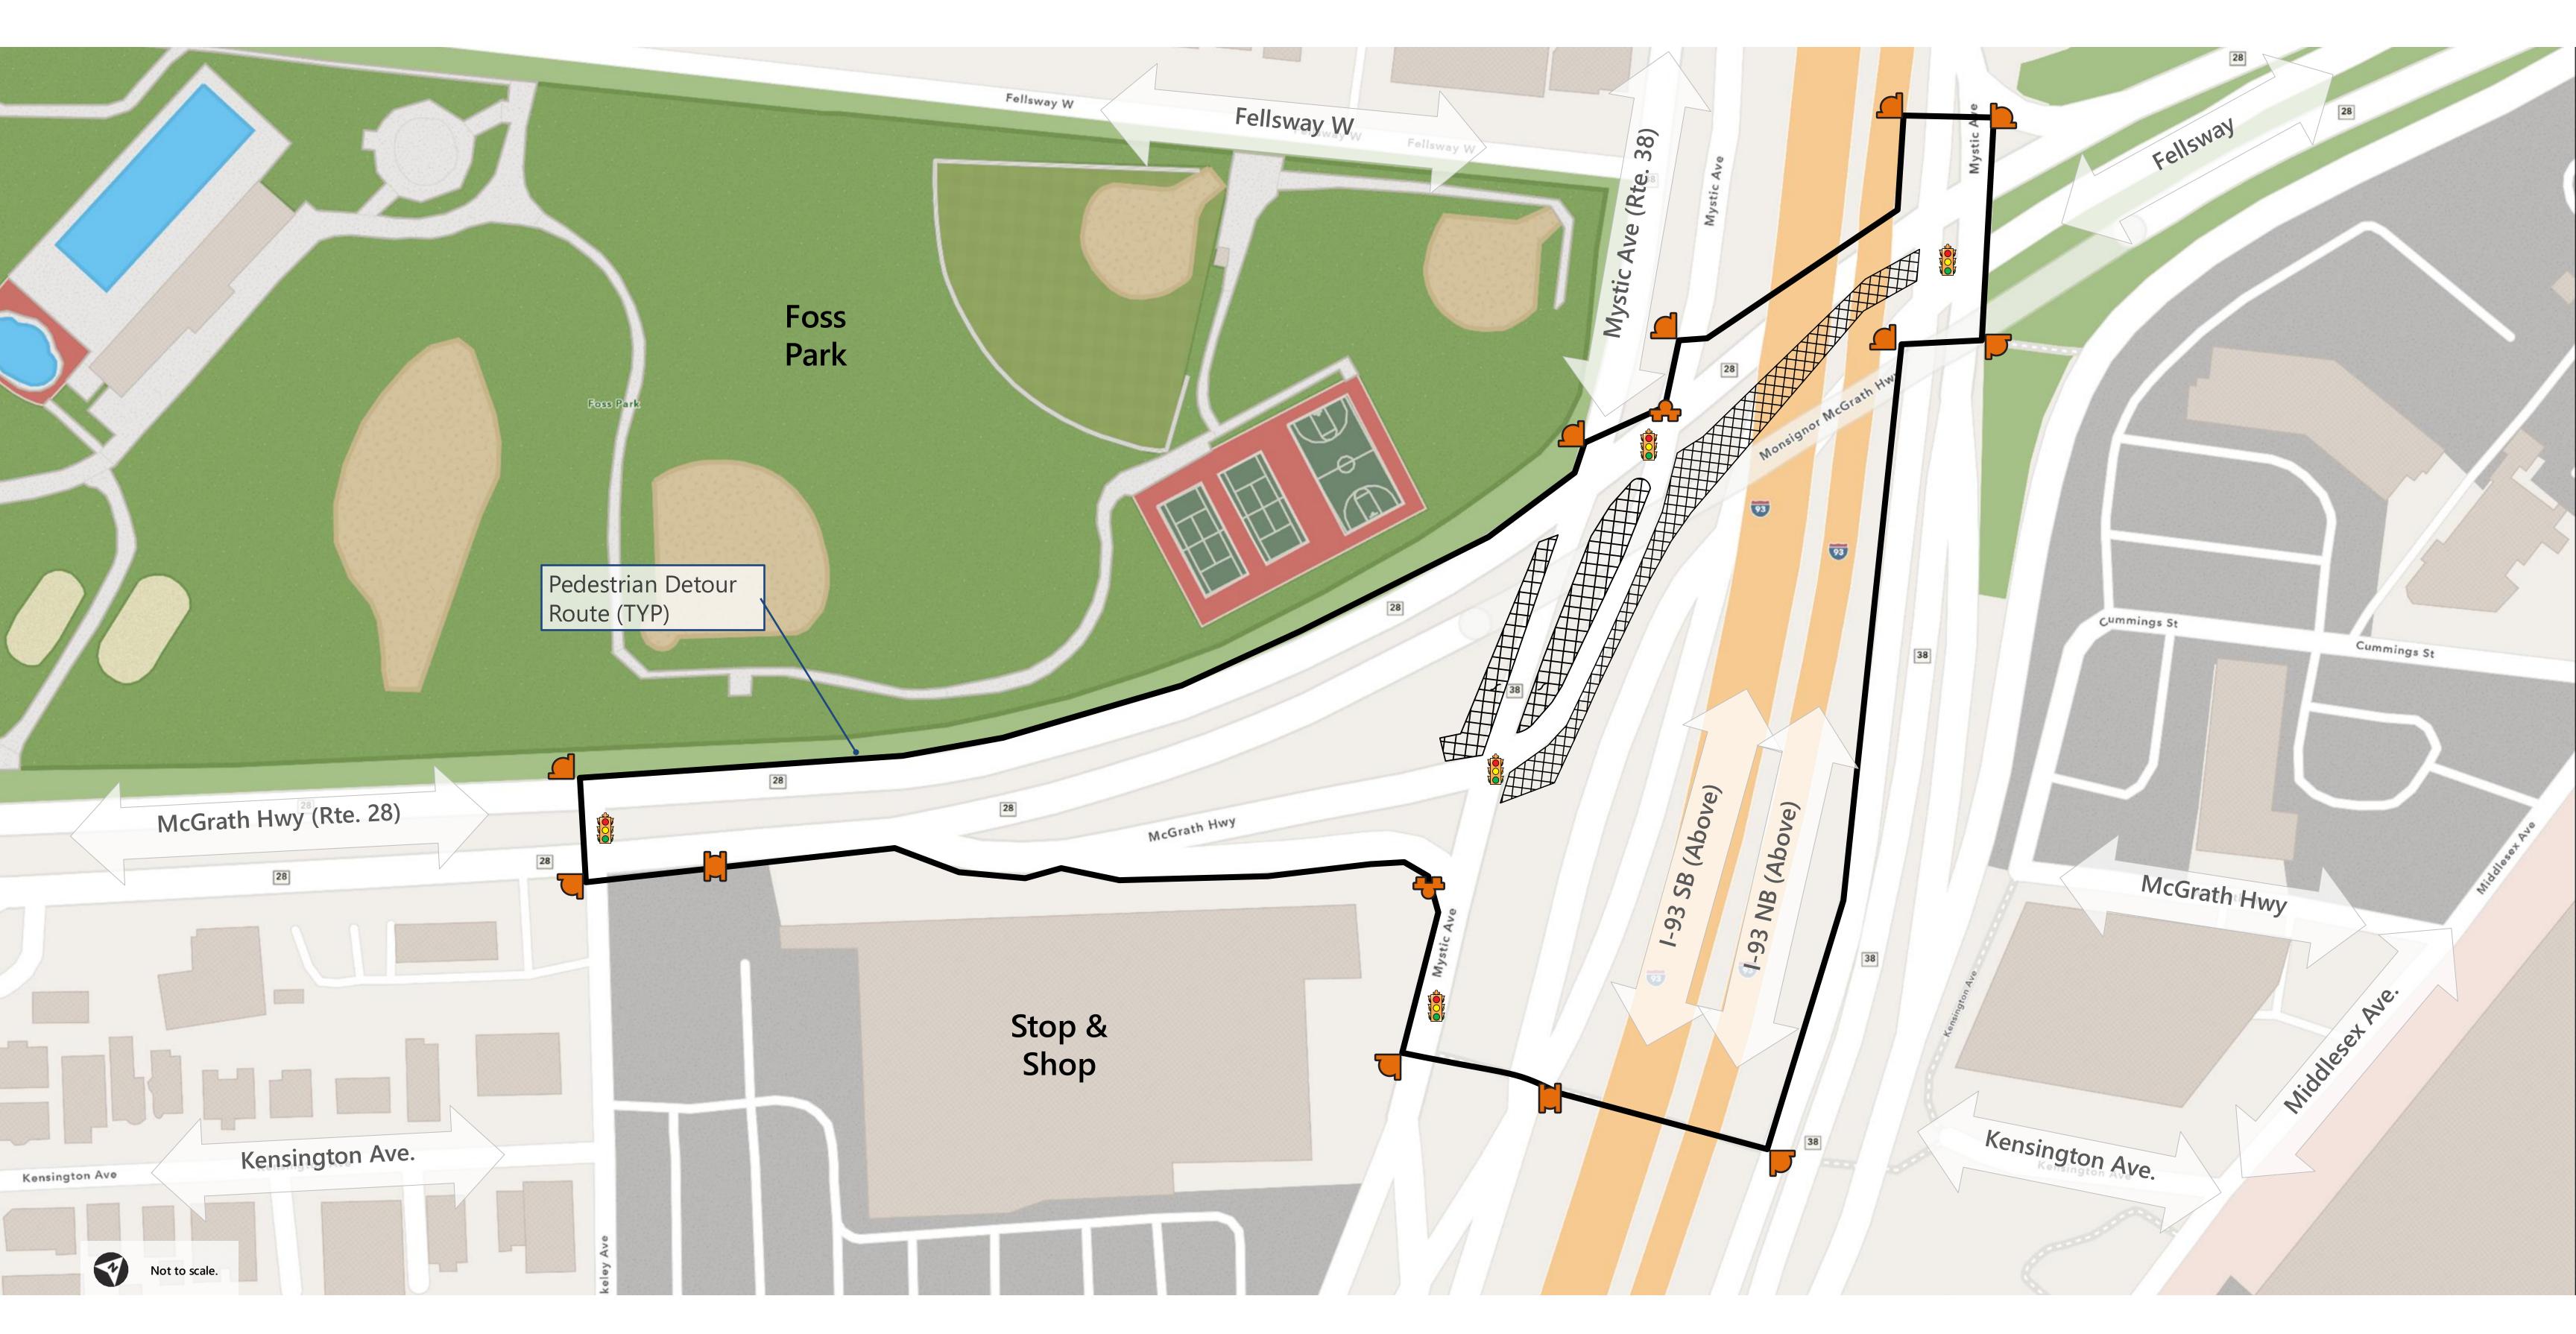

### Pedestrian Detour Plan — Between Middse

Somerville Fellsway/McGrath Hwy (Rte-28)/Mystic Ave (Rte-38) | Somerville, MA