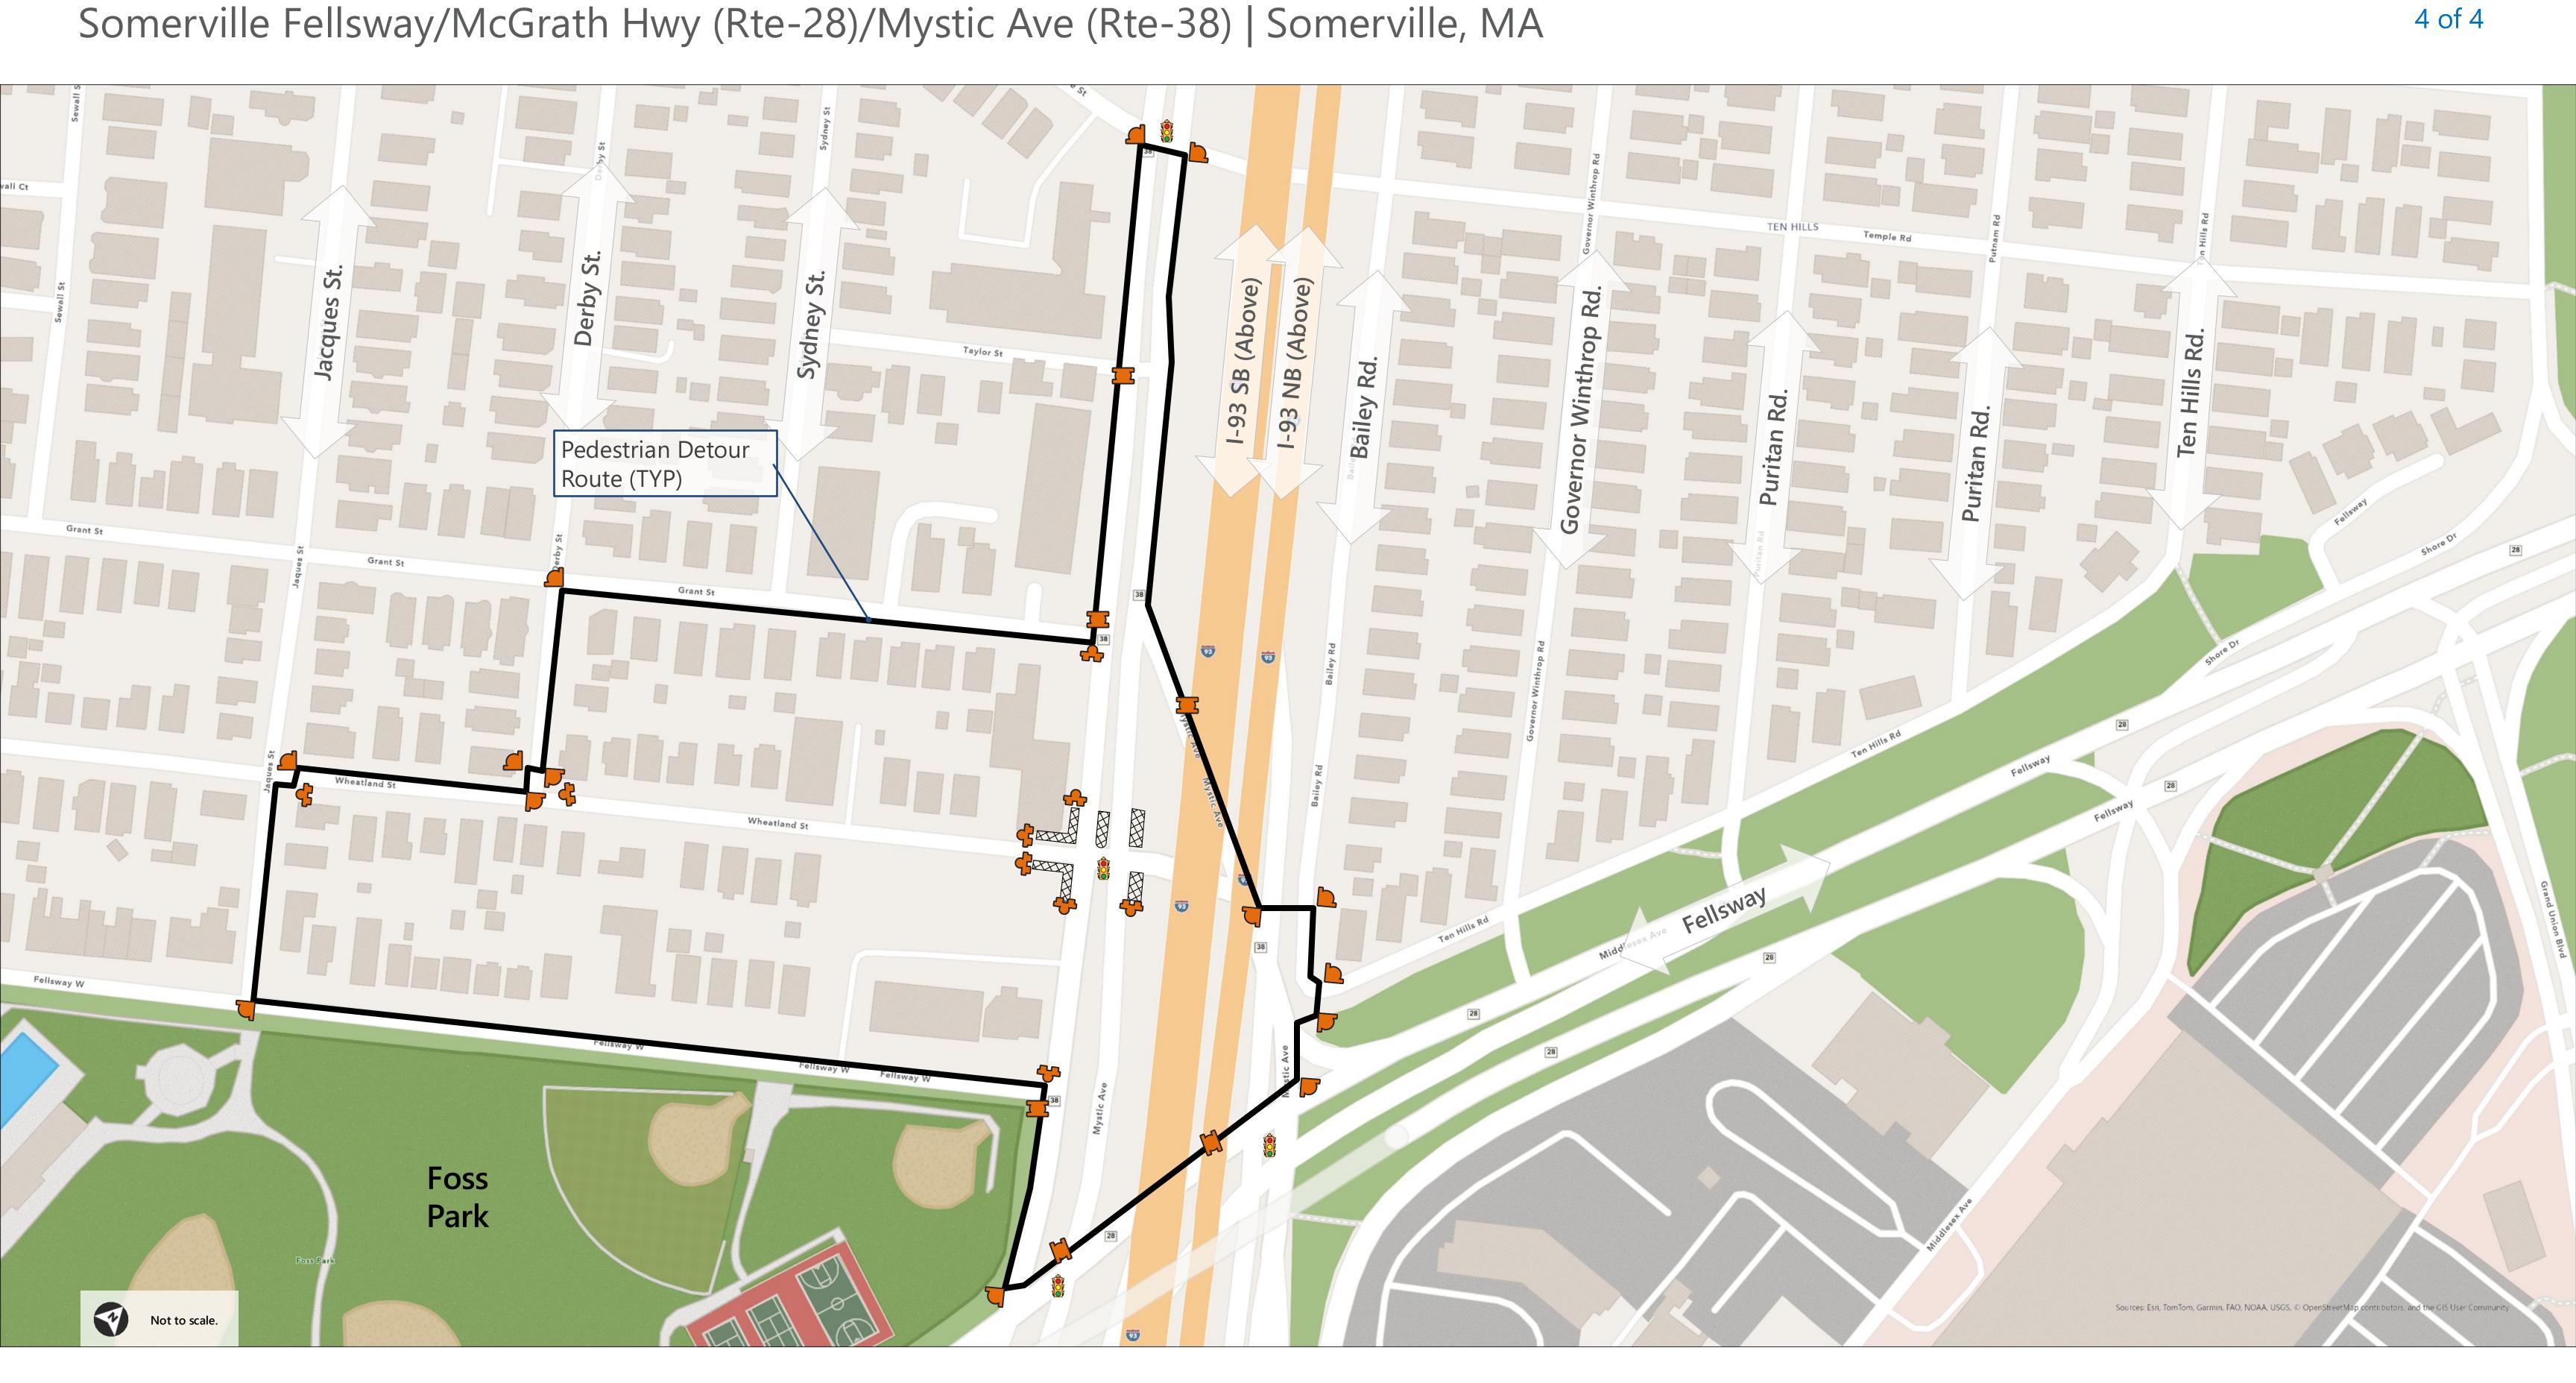

### Pedestrian Detour Plan — East of Foss Park

Somerville Fellsway/McGrath Hwy (Rte-28)/Mystic Ave (Rte-38) | Somerville, MA