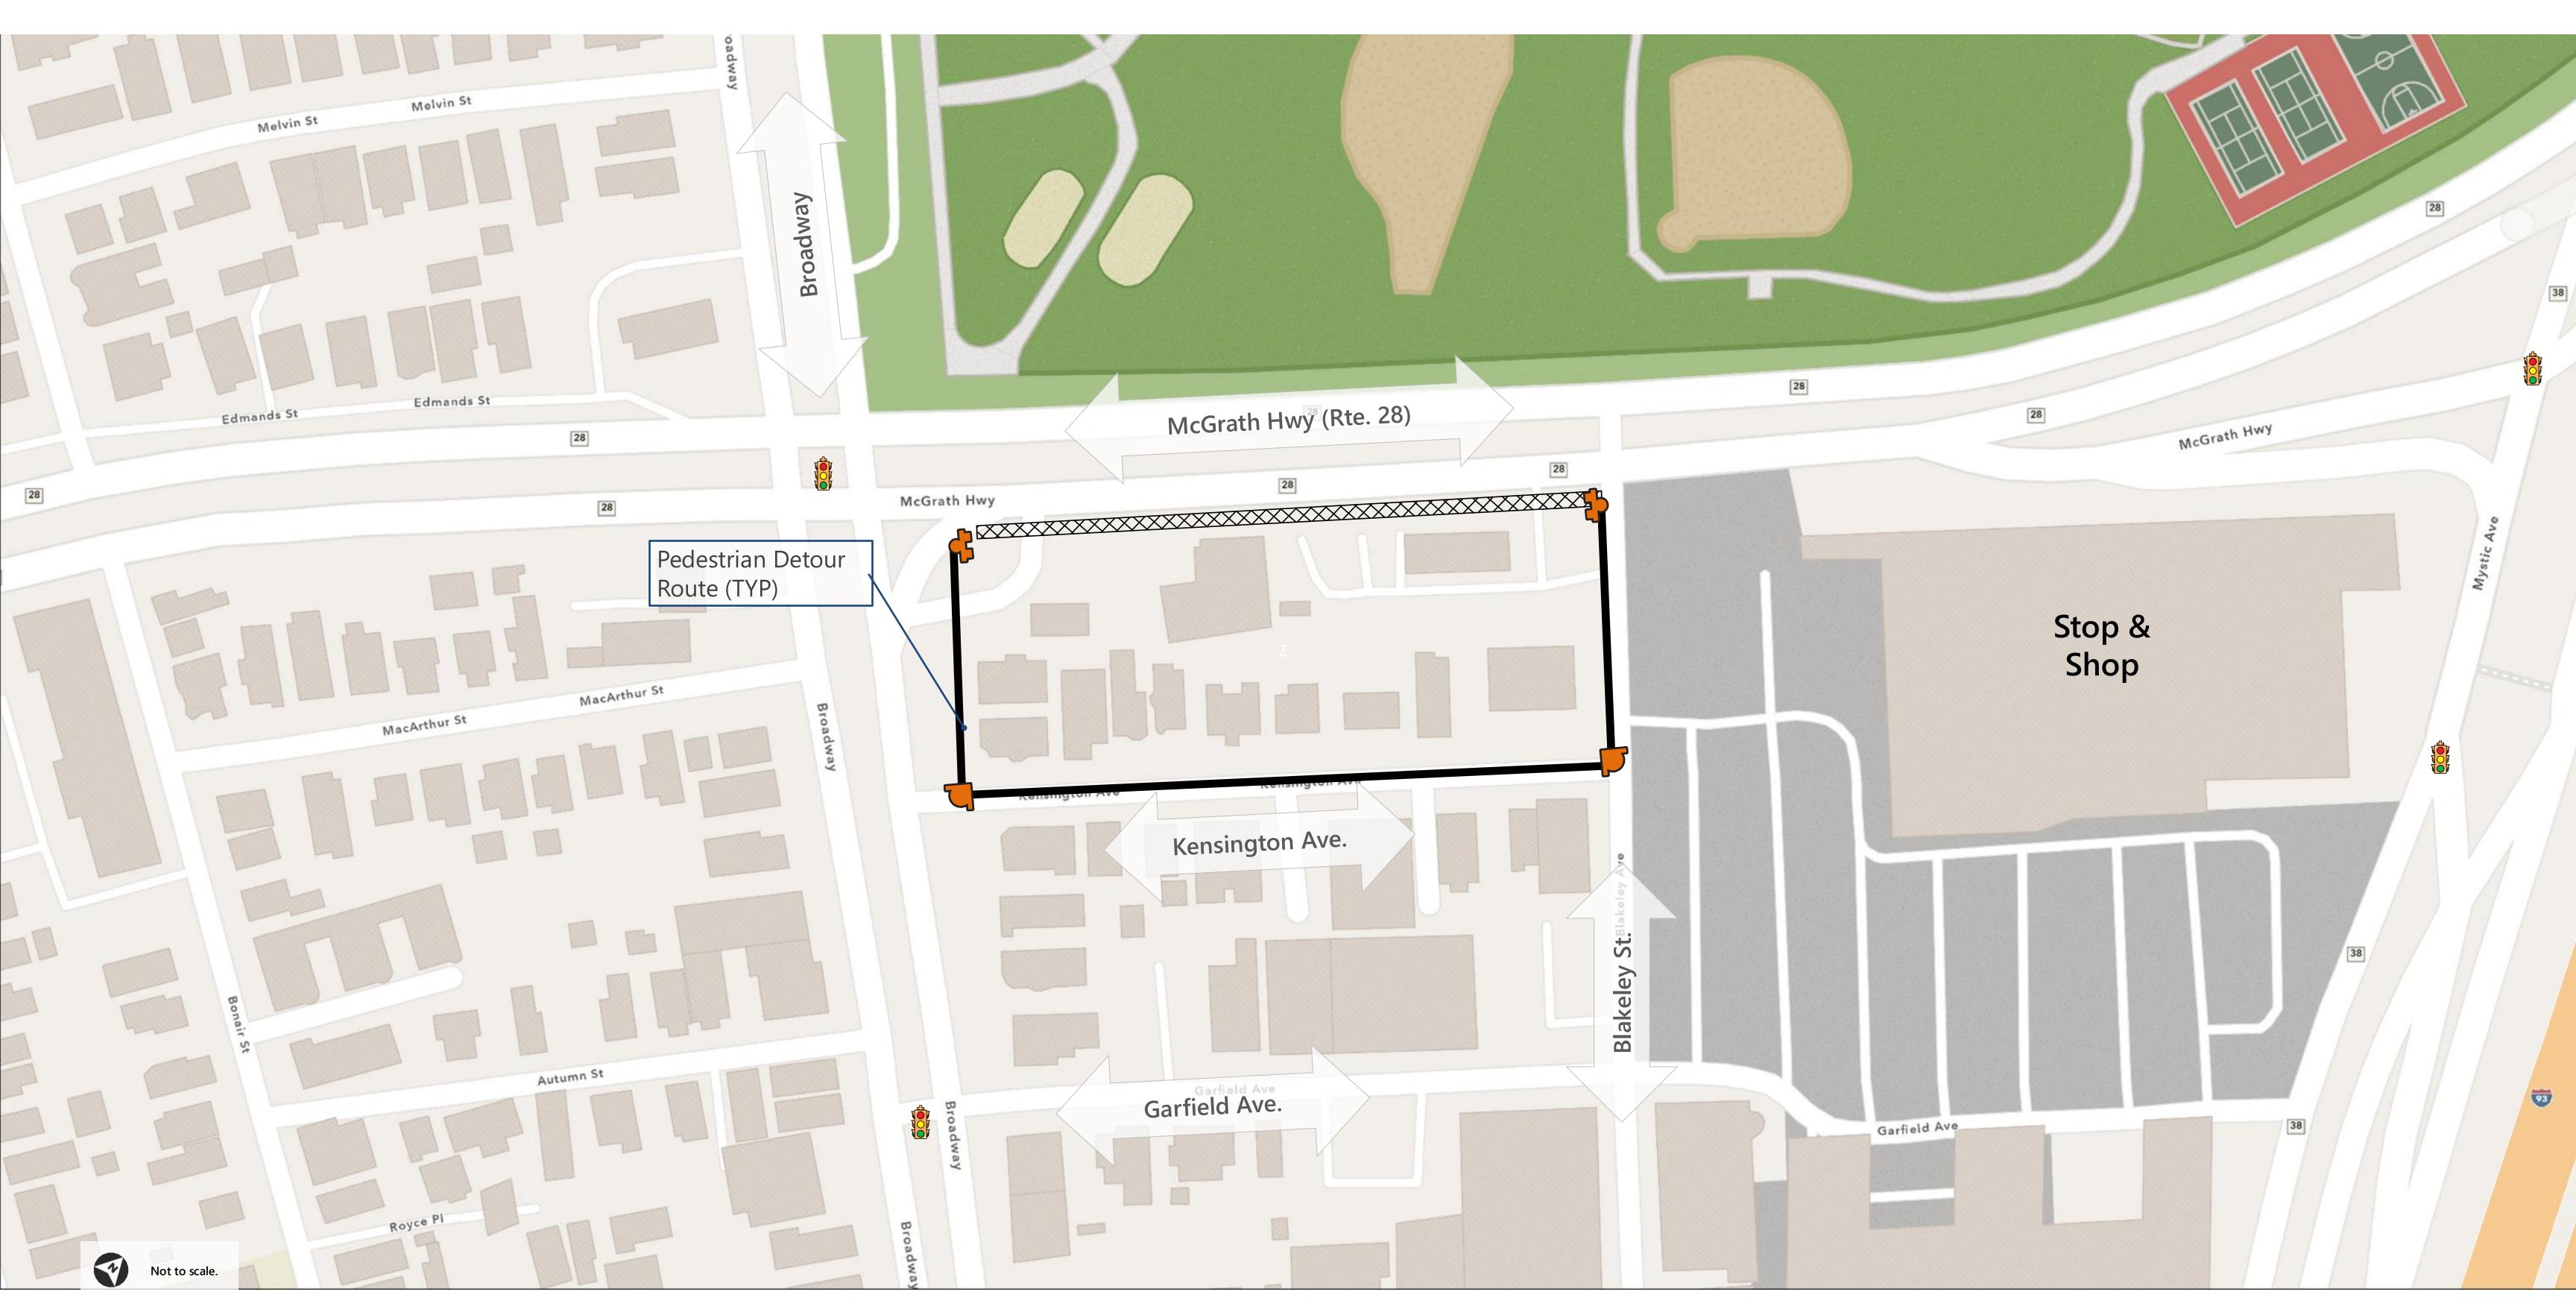

# Pedestrian Detour Plan — Blakeley Ave./McGrath Hwy North bound

Somerville Fellsway/McGrath Hwy (Rte-28)/Mystic Ave (Rte-38) | Somerville, MA

1 of 1

Somerville Fellsway/McGrath Hwy (Rte-28)/Mystic Ave (Rte-38) | Somerville, MA Fellsway W Foss Park