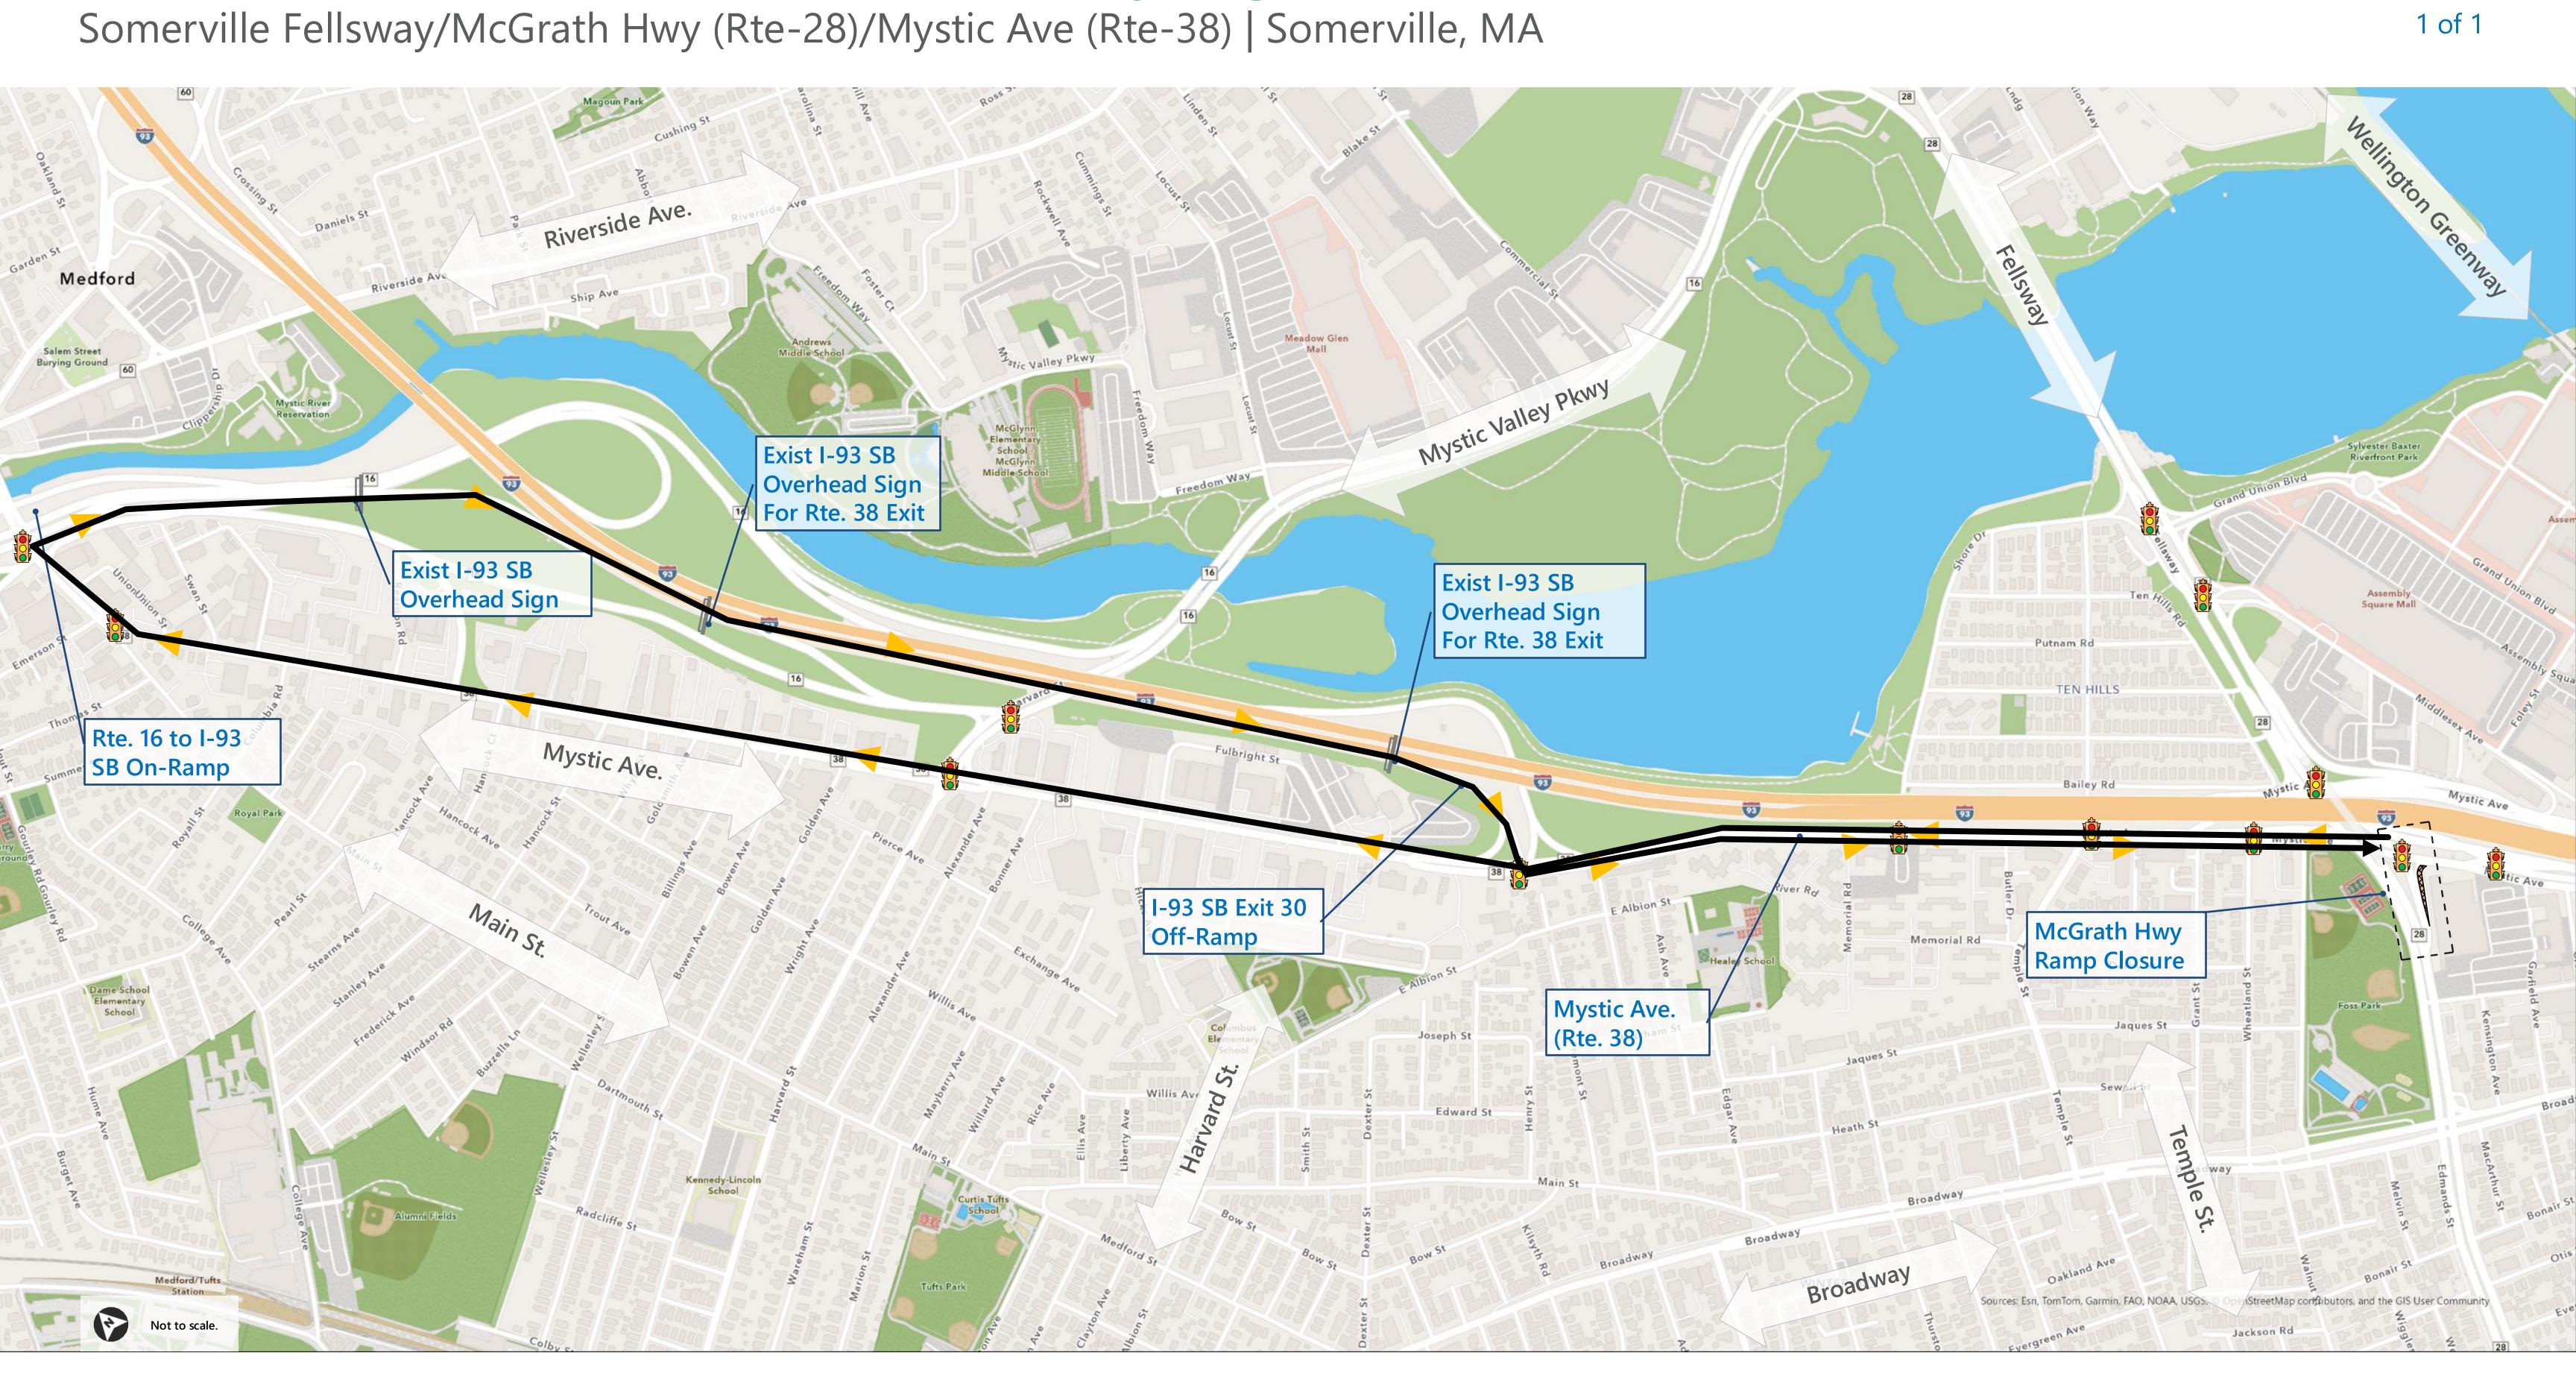

### Pedestrian Detour Plan — East of Foss Park

Somerville Fellsway/McGrath Hwy (Rte-28)/Mystic Ave (Rte-38) | Somerville, MA