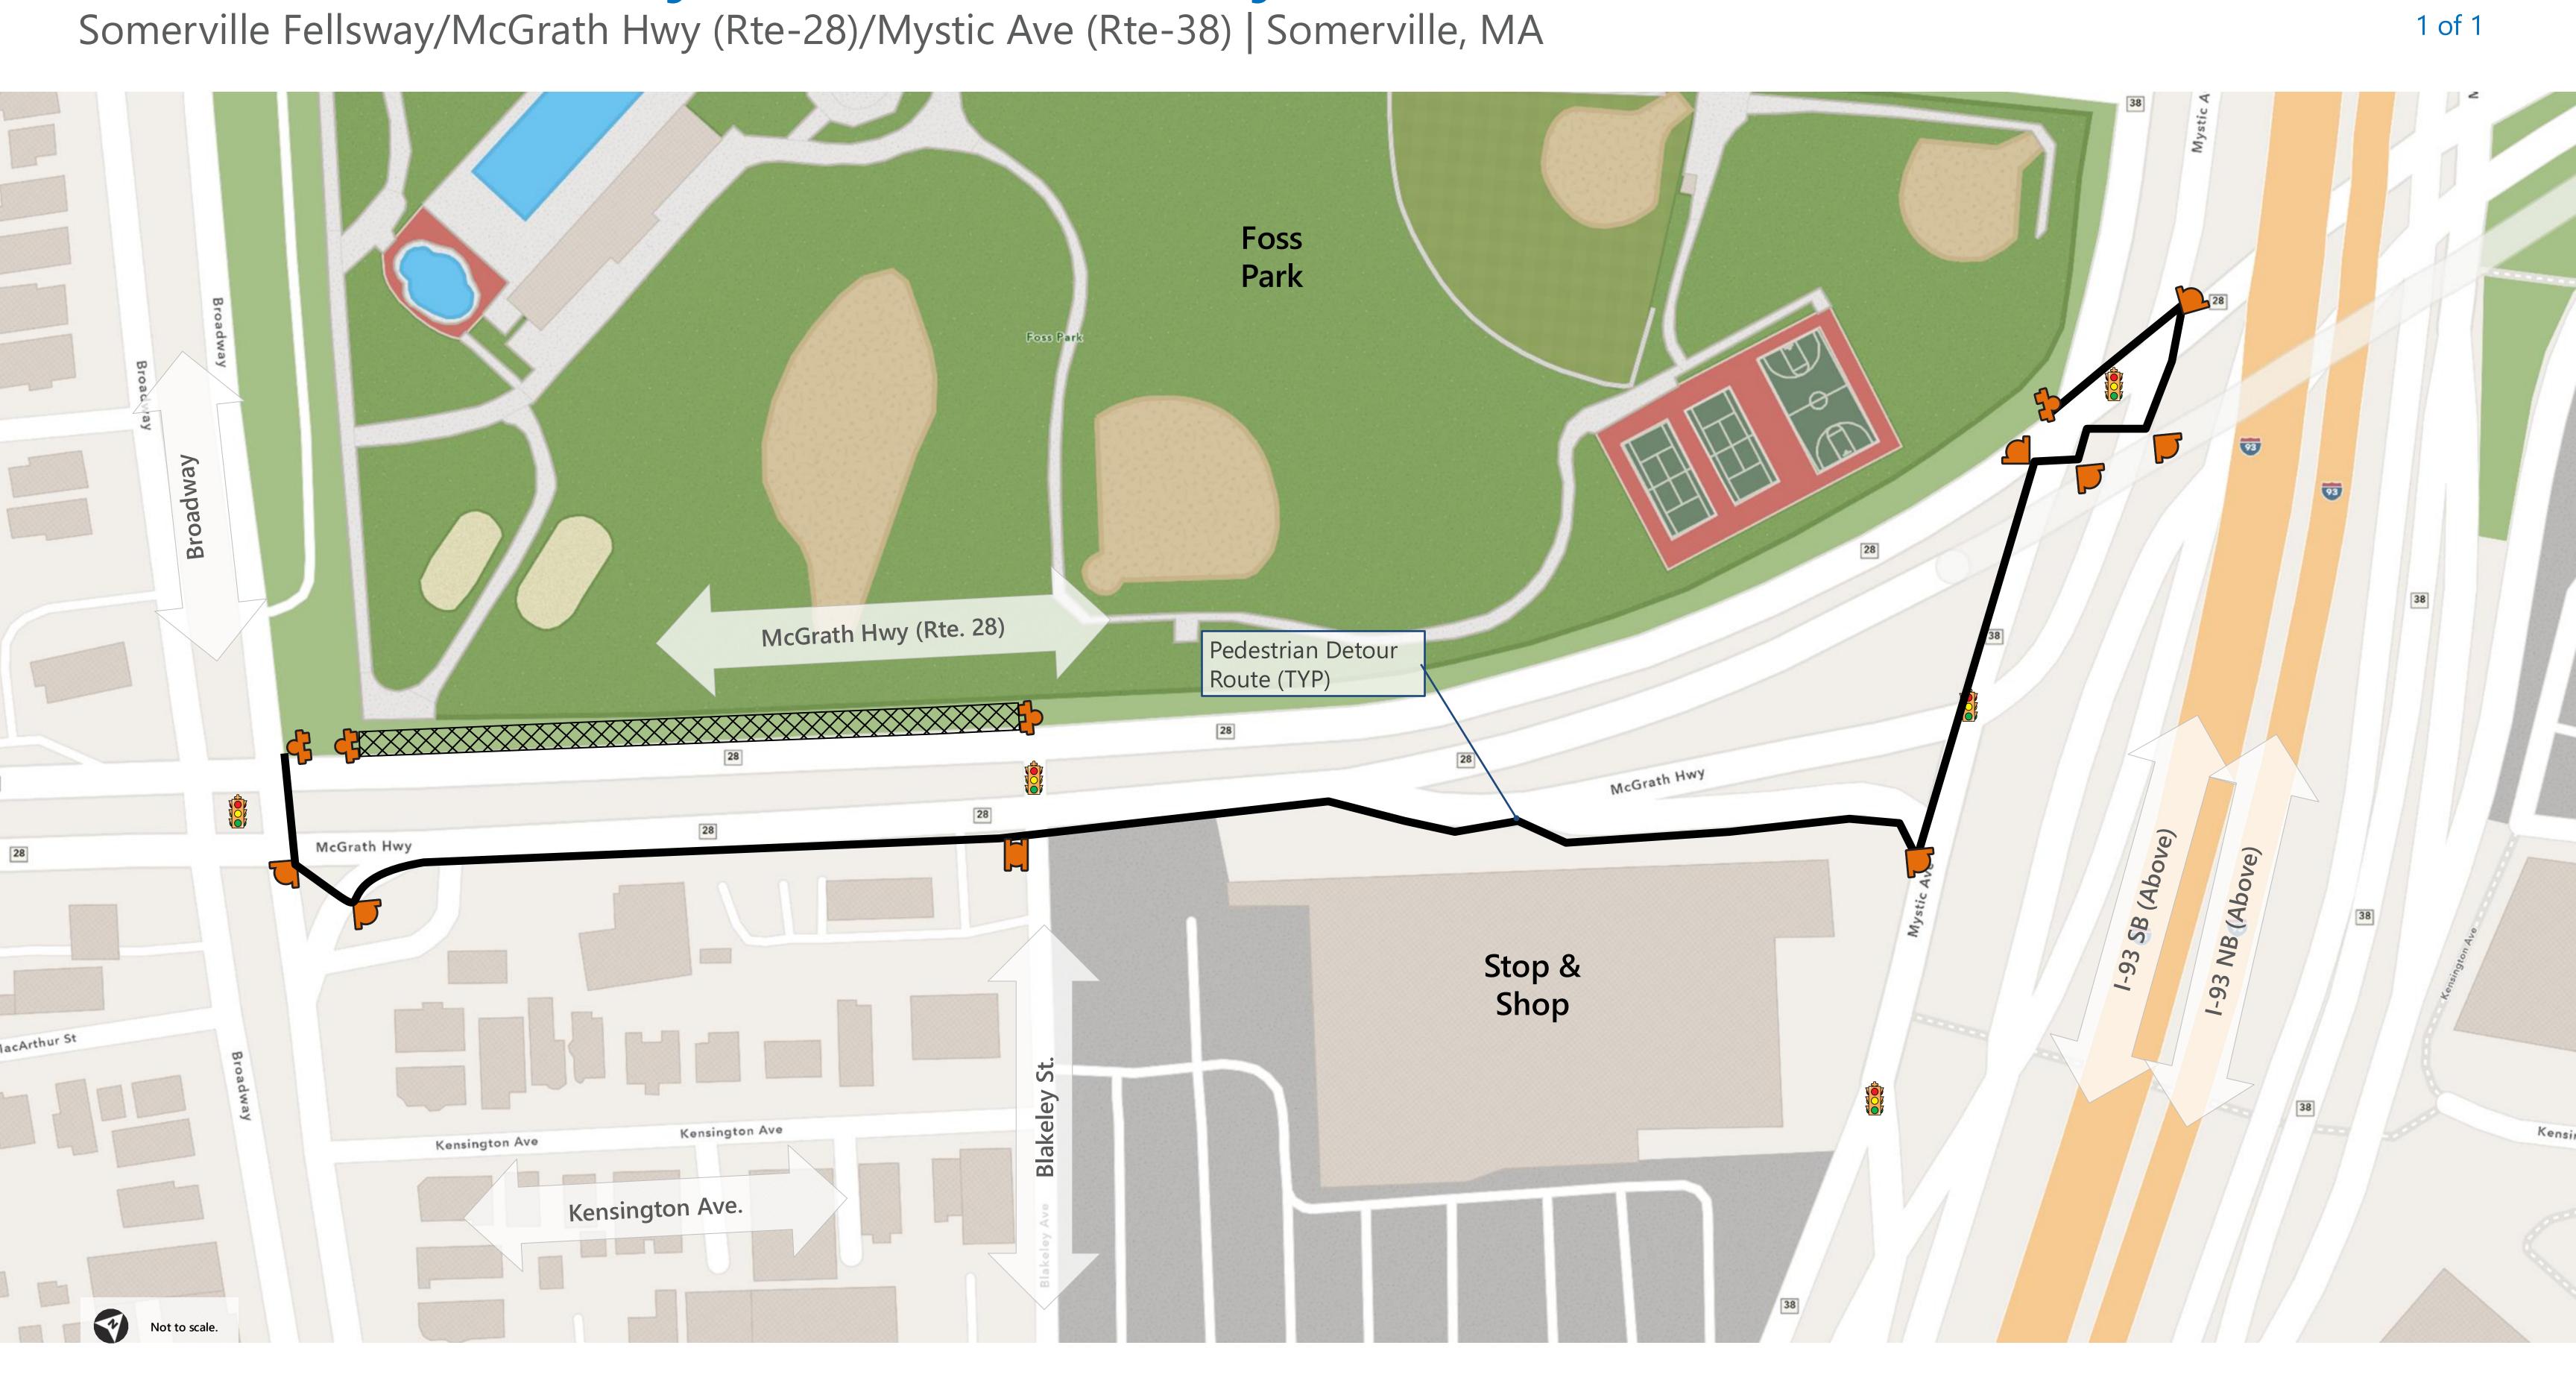

## Pedestrian Detour Plan — Kensington Crossing

Somerville Fellsway/McGrath Hwy (Rte-28)/Mystic Ave (Rte-38) | Somerville, MA