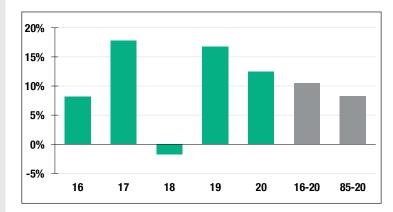

### **Investment Returns**

(2016-2020, 5-Year & 36-Year Averages, as of 12/31/20)

7.15%

**Assumed Rate** of Return

### 12.46%

2020 Returns

## 8.83%

2011-2020 (Annualized) 8.28% 1985-2020

(Annualized)