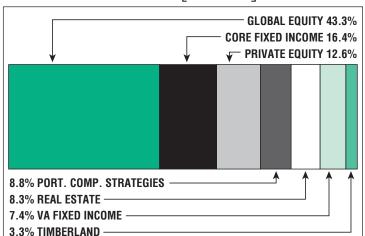

### **Asset Allocation** [12/31/20]

\$34.5 M

**Unfunded Liability** 

S4.5 M (FY2021)

Total Pension Appropriation