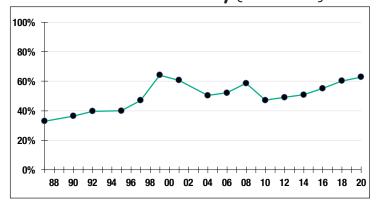

### Funded Ratio History (1987-2020)

**62.9**%

**Funded Ratio** 

2035

Fully Funded

**5.5% Total Increasing** 

**Funding Schedule** 