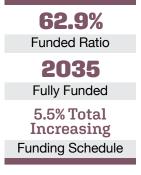

## Asset Allocation (12/31/21)

\$34.5 M Unfunded Liability \$4.7 M (FY2022) Total Pension Appropriation