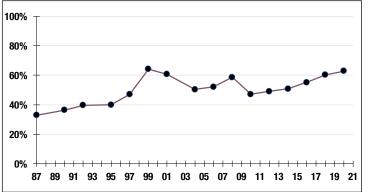

o

#### SYSTEM MEMBERS

| Active Members  | 354      |
|-----------------|----------|
| Total Payroll   | \$17.5 M |
| Average Salary  | \$49,400 |
| Average Age     | 46       |
| Average Service | 9.9      |
| Retired Members | 186      |
| Benefits Paid   |          |

#### 2020 EARNED INCOME OF DISABILITY RETIREES:

Average Benefit .... \$25,600

Average Age .....73

| Disability Retirees18 |  |
|-----------------------|--|
| Reported Earnings8    |  |
| Excess Earners0       |  |
| Refund Due\$0         |  |

Last Valuation: 1/1/20 Actuary: PERAC



\$83.6 M

Market Value

**20.22%** 2021 Returns

**10.85%** 2012-2021 (Annualized) **8.59%** 1985-2021 (Annualized)

### **Investment Returns**

(2017-2021, 5-Year & 37-Year Averages, as of 12/31/21)



# Funded Ratio History (1987-2021)





## Asset Allocation (12/31/21)



\$34.5 M Unfunded Liability \$4.7 M (FY2022) Total Pension Appropriation