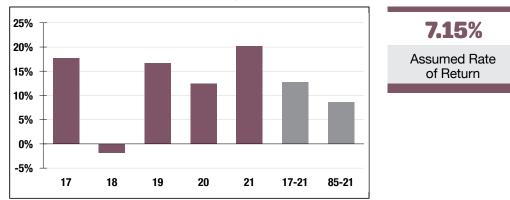

Last Valuation: 1/1/20 Actuary: PERAC

\$83.6 M

Market Value

**20.22%** 2021 Returns

**10.85%** 2012-2021 (Annualized) **8.59%** 1985-2021 (Annualized)

### **Investment Returns**

(2017-2021, 5-Year & 37-Year Averages, as of 12/31/21)