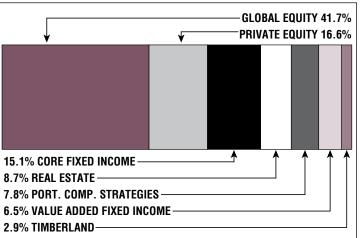

## Asset Allocation (12/31/21)

\$34.5 M Unfunded Liability \$4.7 M (FY2022) Total Pension Appropriation