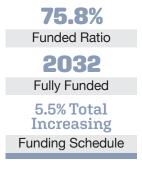

## Asset Allocation (12/31/22)

\$24.1 M Unfunded Liability \$5.0 M (FY2023) **Total Pension** Appropriation