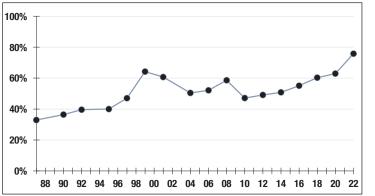

erson

#### **BOARD ADMINISTRATOR**

Yolanda Alvarado

#### SYSTEM MEMBERS

| Active Members398        |  |
|--------------------------|--|
| Total Payroll\$19.7 M    |  |
| Average Salary\$49,400   |  |
| Average Age44            |  |
| Average Service8.7       |  |
| Retired Members187       |  |
| Benefits Paid\$5.0 M     |  |
| Average Benefit \$26,900 |  |
| Average Age73            |  |

#### **2021 EARNED INCOME OF DISABILITY RETIREES:**

| Disability Retirees17 |
|-----------------------|
| Reported Earnings8    |
| Excess Earners0       |
| Refund Due\$0         |

Last Valuation: 1/1/22 Actuary: PERAC





-10.88% 2022 Returns

8.24% 2013-2022 (Annualized)



### **Investment Returns**

(2018-2022, 5-Year & 38-Year Averages, as of 12/31/22)



# Funded Ratio History (1987-2022)





## Asset Allocation (12/31/22)



\$24.1 M Unfunded Liability \$5.0 M (FY2023) **Total Pension** Appropriation