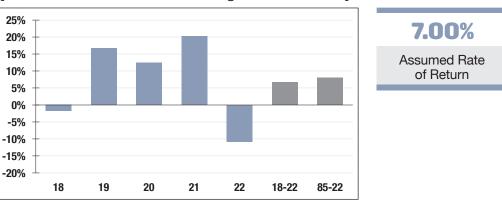

### **Investment Returns**

(2018-2022, 5-Year & 38-Year Averages, as of 12/31/22)