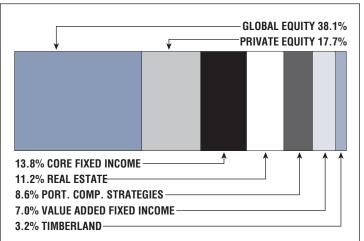

## Asset Allocation (12/31/22)

\$24.1 M Unfunded Liability \$5.0 M (FY2023) **Total Pension** Appropriation