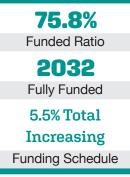

#### 2022 EARNED INCOME OF DISABILITY RETIREES:

| Disability Retirees17 |
|-----------------------|
| Reported Earnings7    |
| Excess Earners1       |
| Refund Due\$7,840     |

Last Valuation: 1/1/22 Actuary: PERAC \$83.3 M