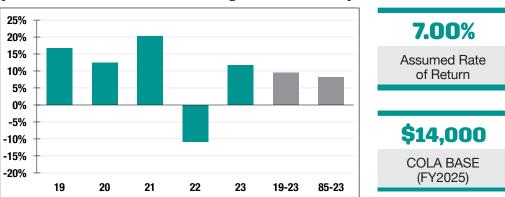

Market Value

**11.77%** 2023 Returns

**7.97%** 2014-2023 (Annualized) **8.12%** 1985-2023 (Annualized)

### **Investment Returns**

(2019-2023, 5-Year & 39-Year Averages, as of 12/31/23)

\$24.1 M

Unfunded Liability

\$5.2 M (FY2024) Total Pension

Appropriation