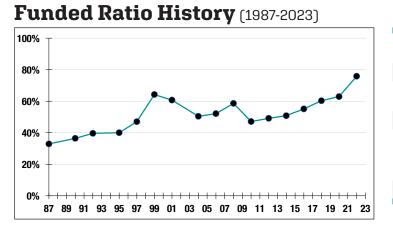

#### 2022 EARNED INCOME OF DISABILITY RETIREES:

| Disability Retirees17 |
|-----------------------|
| Reported Earnings7    |
| Excess Earners1       |
| Refund Due\$7,840     |

Last Valuation: 1/1/22 Actuary: PERAC \$83.3 M