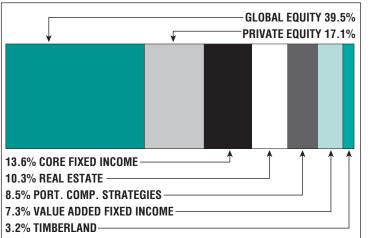

|
|--------------------------|
| Total Payroll\$19.7 M    |
| Average Salary\$49,400   |
| Average Age44            |
| Average Service8.7       |
| Retired Members187       |
| Benefits Paid\$5.0 M     |
| Average Benefit \$26,900 |
| Average Age73            |

#### 2022 EARNED INCOME OF DISABILITY RETIREES:

| Disability Retirees17 |
|-----------------------|
| Reported Earnings7    |
| Excess Earners1       |
| Refund Due\$7,840     |

Last Valuation: 1/1/22 Actuary: PERAC \$83.3 M

Market Value

**11.77%** 2023 Returns

**7.97%** 2014-2023 (Annualized) **8.12%** 1985-2023 (Annualized)

### **Investment Returns**

(2019-2023, 5-Year & 39-Year Averages, as of 12/31/23)







\$24.1 M

Unfunded Liability

\$5.2 M (FY2024) Total Pension

Appropriation

## Asset Allocation (12/31/23)



102 | 2023 Annual Report |