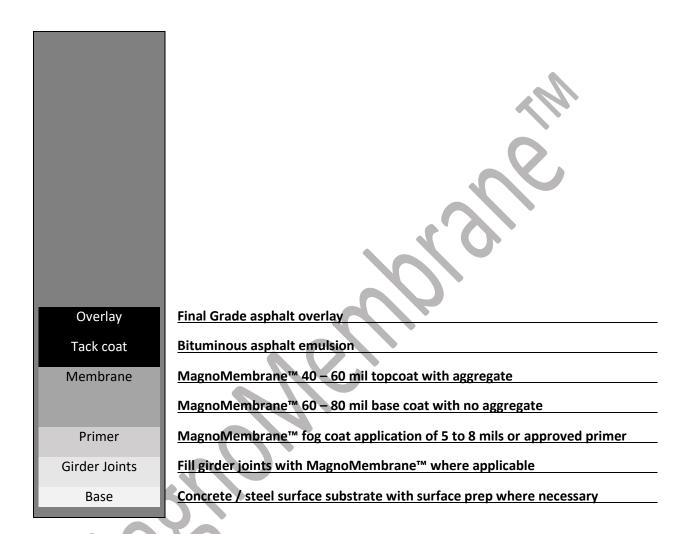

4360 Northeast Expressway Atlanta, GA 30340

www.magnolia-adv-mat.com

800-831-8031 770-451-2777

MagnoMembrane™ installation recommendation on concrete / steel deck with asphalt over overlay:

Solutions

Magnolia Advanced Materials, Inc. recommends consultation for first time applications. All requirements and specifications set forth by the overseeing Department of Transportation should be followed.