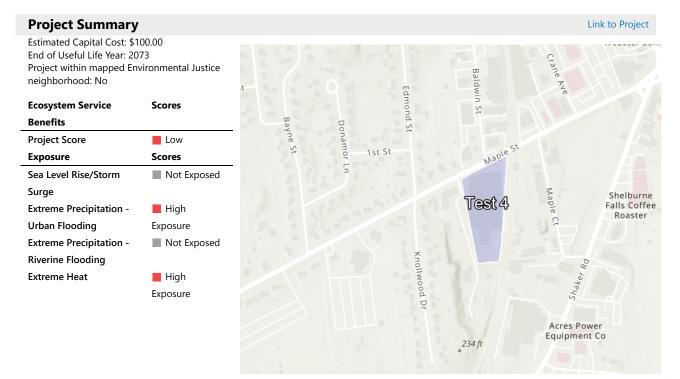

# Springfield Court Complex Relocation Assessment Site Selection Study DCAMM Project #TRC2301-OSD-1

| DCAMM Project #TRC2301-OSD-1                                   |        |                                                                                                                                                 |        |                                   |                                                                                                                                                    |        |                                   |                                                                                                                                                                                                                                                                                                                     |        |                                   |                                                                                                                                                                                                          |        |                                   |
|----------------------------------------------------------------|--------|-------------------------------------------------------------------------------------------------------------------------------------------------|--------|-----------------------------------|----------------------------------------------------------------------------------------------------------------------------------------------------|--------|-----------------------------------|---------------------------------------------------------------------------------------------------------------------------------------------------------------------------------------------------------------------------------------------------------------------------------------------------------------------|--------|-----------------------------------|----------------------------------------------------------------------------------------------------------------------------------------------------------------------------------------------------------|--------|-----------------------------------|
|                                                                | weight |                                                                                                                                                 | points | total points =<br>weight x points |                                                                                                                                                    | points | total points =<br>weight x points |                                                                                                                                                                                                                                                                                                                     | points | total points =<br>weight x points |                                                                                                                                                                                                          | points | total points =<br>weight x points |
| Site ID                                                        |        | Site 1: 50 State Street                                                                                                                         |        | 172                               | Site 2: 125 Liberty St.                                                                                                                            |        | 149                               | Site 3: 255 Liberty St.                                                                                                                                                                                                                                                                                             |        | 146                               | Site 4: 55 Avocado St.                                                                                                                                                                                   |        | 115                               |
| Location                                                       |        | -                                                                                                                                               |        |                                   |                                                                                                                                                    |        |                                   |                                                                                                                                                                                                                                                                                                                     |        |                                   |                                                                                                                                                                                                          |        |                                   |
| Location Description Distance from Springfield City Hall       | 2      | Downtown<br>0 miles                                                                                                                             | 5      | 15                                | Downtown<br>0.7 miles                                                                                                                              | 5      | 15                                | Downtown<br>0.8 miles                                                                                                                                                                                                                                                                                               | 5      | 15                                | Downtown, west side of I-91<br>1.2 miles                                                                                                                                                                 | 5      | 15                                |
| Site Acquisition - Cost & Details                              | 3      | 0 miles                                                                                                                                         | 5      | 15                                | 0.7 miles                                                                                                                                          | 5      | 15                                | 0.8 miles                                                                                                                                                                                                                                                                                                           | э      | 15                                | 1.2 miles                                                                                                                                                                                                | 5      | 15                                |
| Acquisition Costs & Timing                                     | 1      | Existing site; NA                                                                                                                               | 5      | 5                                 | Privately owned; Currently under<br>contract and may not be available;<br>Buyer is pursuing leases for<br>portions of the building.                | 3      | 3                                 | Recently sold to Massachusetts<br>Commercial Transportation in<br>December 2022.                                                                                                                                                                                                                                    | 1      | 1                                 | Privately owned; will require public<br>process to acquire, which adds to<br>timing as well as costs.                                                                                                    | 3      | 3                                 |
| Site Context                                                   |        |                                                                                                                                                 |        |                                   |                                                                                                                                                    |        |                                   |                                                                                                                                                                                                                                                                                                                     |        |                                   |                                                                                                                                                                                                          |        |                                   |
| Zoning Usage                                                   | 3      | Business Permitted use, compatible with<br>surrounding uses                                                                                     | 5      | 15                                | Business Permitted use,<br>compatible with surrounding uses                                                                                        | 5      | 15                                | Industrial A - Permitted use, but<br>has a Zoning Ordinance 2 which a<br>municipal use is permitted subject<br>to a Planning Board Site Plan<br>Review                                                                                                                                                              | 1      | 3                                 | Industrial Permitted use, but has<br>a Zoning Ordinance 2 which a<br>municipal use is permitted subject<br>to a Planning Board Site Plan<br>Review                                                       | 1      | 3                                 |
| Compatibility with Surrounding Uses                            | 2      | Downtown, adjacent to appropriate and<br>supporting uses                                                                                        | 5      | 10                                | Downtown, adjacent to appropriate<br>and supporting uses                                                                                           | 1      | 2                                 | Surrounding property is industrial<br>and not likely to be compatible.                                                                                                                                                                                                                                              | 3      | 6                                 | Mixed Retail / Commercial /<br>Industrial; surrounding industrial<br>type uses may inhibit compatibility<br>and based on Zoning Usage,<br>surrounding buildings are may<br>provide future compatibility. | 1      | 2                                 |
| Historic / Cultural / Archaeological Resources                 | 2      | Downtown, adjacent to appropriate and<br>supporting uses                                                                                        | 5      | 10                                | N/A                                                                                                                                                | 5      | 10                                | N/A                                                                                                                                                                                                                                                                                                                 | 5      | 10                                | N/A                                                                                                                                                                                                      | 5      | 10                                |
| Parking Availability (On-site and/or access to public parking) | 3      | Sufficient public parking in the area                                                                                                           | 5      | 15                                | Limited parking in area; would<br>require construction of parking on<br>site, which would likely be<br>structured parking due to size of<br>parcel | 0      | 0                                 | Limited parking in area; would<br>require construction of parking on<br>site, which may be able to be<br>surface parking given site of parcel                                                                                                                                                                       | 3      | 9                                 | Limited parking in area; would<br>require construction of parking on<br>site, which would likely be<br>structured parking due to size of<br>parcel                                                       | 0      | 0                                 |
| Proximity to Commuter Rail / Public transportation             | 3      | 0.1 mile to bus/ 0.5 mile to Union Station                                                                                                      | 5      | 15                                | 0 ft to Bus / .1 mile Union Station                                                                                                                | 5      | 15                                | 300 ft to bus / .3 Springfield Union                                                                                                                                                                                                                                                                                | 5      | 15                                | 720 ft to Bus / 1.4 miles commuter                                                                                                                                                                       | 1      | 3                                 |
| General Site Access from major roadways                        |        | On primary roadways                                                                                                                             | 5      | 10                                | On primary roadways                                                                                                                                | 5      | 10                                | St<br>On primary roadways                                                                                                                                                                                                                                                                                           | 3      | 6                                 | rail<br>Near primary roadway; street is a<br>dead end, which limits vehicular                                                                                                                            | 1      | 2                                 |
| Site Characteristics - Physical Land Conditions                |        |                                                                                                                                                 |        |                                   |                                                                                                                                                    |        |                                   |                                                                                                                                                                                                                                                                                                                     |        |                                   | circulation                                                                                                                                                                                              |        |                                   |
|                                                                |        |                                                                                                                                                 |        |                                   |                                                                                                                                                    |        |                                   |                                                                                                                                                                                                                                                                                                                     |        |                                   |                                                                                                                                                                                                          |        |                                   |
| Size (Acres)                                                   |        | 2.1 acres                                                                                                                                       | 1      | 3                                 | 2.16 acres                                                                                                                                         | 1      | 3                                 | 7.78 acres                                                                                                                                                                                                                                                                                                          | 5      | 15                                | 2.96 acres                                                                                                                                                                                               | 3      | 9                                 |
| Challenges due to Shape & Topography of Site                   | 2      | No apparent issues                                                                                                                              | 5      | 10                                | No apparent issues<br>Sufficient frontage and visibility;                                                                                          | 5      | 10                                | Majority of lot is behind other uses<br>Has sufficient frontage on a portion                                                                                                                                                                                                                                        | 2      | 4                                 | No apparent issues                                                                                                                                                                                       | 5      | 10                                |
| Frontage as it relates to width of lot on public street        | 2      | Sufficient frontage and visibility                                                                                                              | 4      | 8                                 | property is a block and therefore<br>the roads provide an additional<br>space between buildings                                                    | 5      | 10                                | of the site, but is primarily located<br>behind other uses.                                                                                                                                                                                                                                                         | 3      | 6                                 | Sufficient frontage but lacks<br>visibility as it is off a dead-end road.                                                                                                                                | 1      | 2                                 |
| Environmental Conditions                                       |        |                                                                                                                                                 |        |                                   |                                                                                                                                                    |        |                                   |                                                                                                                                                                                                                                                                                                                     |        |                                   |                                                                                                                                                                                                          |        |                                   |
| DEP Documented/Regulated Areas of Environmental Concern        | 3      | None identified                                                                                                                                 | 5      | 15                                | None identified                                                                                                                                    | 5      | 15                                | None identified                                                                                                                                                                                                                                                                                                     | 5      | 15                                | None identified                                                                                                                                                                                          | 5      | 15                                |
| Sustainability                                                 |        |                                                                                                                                                 |        |                                   |                                                                                                                                                    |        |                                   |                                                                                                                                                                                                                                                                                                                     |        |                                   |                                                                                                                                                                                                          |        |                                   |
| Subject to flooding (per RMAT and/or FEMA)                     | 3      | No                                                                                                                                              | 5      | 15                                | No                                                                                                                                                 | 5      | 15                                | No                                                                                                                                                                                                                                                                                                                  | 5      | 15                                | No, protected by levee                                                                                                                                                                                   | 5      | 15                                |
| Potential for application of renewable energy resources        | 3      | Yes- solar                                                                                                                                      | 5      | 15                                | Yes- solar, possibly geothermal<br>due to size                                                                                                     | 5      | 15                                | Yes- solar, possibly geothermal<br>due to size                                                                                                                                                                                                                                                                      | 5      | 15                                | Yes- solar                                                                                                                                                                                               | 5      | 15                                |
| Existing Structures<br>Demolition Requirement                  | 2      | Yes                                                                                                                                             | 3      | 6                                 | Yes                                                                                                                                                | 3      | 6                                 | Yes                                                                                                                                                                                                                                                                                                                 | 3      | 6                                 | Yes                                                                                                                                                                                                      | 3      | 6                                 |
| Easements / Utility / Site improvements                        |        |                                                                                                                                                 |        |                                   |                                                                                                                                                    |        |                                   |                                                                                                                                                                                                                                                                                                                     |        |                                   |                                                                                                                                                                                                          |        |                                   |
| Available & Capacity of Utilities                              | 1      | All utilities are available<br>Drain, sewer, water, gas, and electrical<br>conduit were observed in the area, capacity<br>and condition unknown | 5      | 5                                 | All city utilities;<br>Drain, sewer, water, gas, and<br>electrical conduit were observed in<br>the area, capacity and condition<br>unknown         | 5      | 5                                 | All city utilities - 600 AMP Power<br>Drain, sewer, water, gas, and<br>electrical conduit were observed in<br>the area, capacity and condition<br>unknown                                                                                                                                                           | 5      | 5                                 | Heavy Power - All city utilities                                                                                                                                                                         | 5      | 5                                 |
|                                                                |        | N/A                                                                                                                                             |        |                                   | \$2,800,000 includes costs for due<br>diligence, testing, inspections, and<br>legal fees                                                           |        |                                   | \$900,000 includes costs for due<br>diligence, testing, inspections, and<br>legal fees                                                                                                                                                                                                                              |        |                                   | \$2,200,000                                                                                                                                                                                              |        |                                   |
| Comments                                                       |        |                                                                                                                                                 |        |                                   |                                                                                                                                                    |        |                                   |                                                                                                                                                                                                                                                                                                                     |        |                                   |                                                                                                                                                                                                          |        |                                   |
|                                                                |        | Strong site given selection criteria and location.                                                                                              |        |                                   | Strong site given selection criteria.                                                                                                              |        |                                   | Larger than 5 acres, potential site;<br>Clear locations for parking &<br>building, hower, determining<br>appropriate access to property will<br>require test filting;<br>Based on the Order of Magnitude<br>cost estimate, the site is inside<br>the lowest estimated<br>construction cost of the top six<br>sites. |        |                                   | Industrial site, but within search<br>area; may require a more formal<br>division between adjacent property                                                                                              |        |                                   |