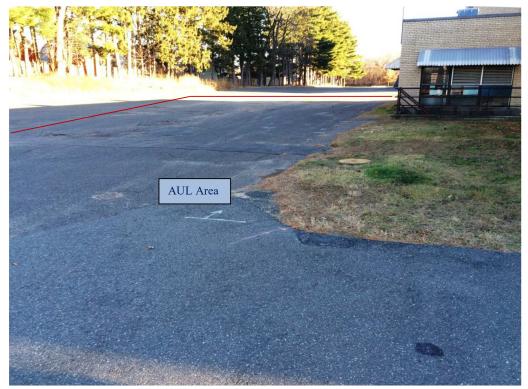

|  |

Other/Details/Conditions: (1) During subsurface construction projects, Personal Protective Equipment must be used i/a/w a

project-specific HSP. (2) Paved surfaces must be maintained in

Yes 🗌 No

Date: 12/15/15

good condition.

AUL Sketch attached to this form?

Completed by: Michael Reed



D-05 Springfield Courts Complex Relocation Assessment | DCAMM Project # TRC2301 Appendix D | 1400-1414 State Street- AUL



Fmr. Municipal Hospital, Springfield, RTN 1-11065 – Photos from AUL-R Inspection, 12/16/15

Looking SE at NE part of AUL area & central NE corner of Boiler House. AUL boundaries are approximate.



Looking southwest at the northern portion of the AUL area and USTs pad (with bollards)

2





Looking southeast at the southwestern portion of the AUL area



Looking NNW at the southwestern portion of the AUL area

RTN 1-11065, Springfield, AUL-R Photos, Dec. 2015 (cont.)



Looking ENE at the southern portion of the AUL area, which is primarily unpaved.



The boiler room located at the northwestern/northern part of the building

4

RTN 1-11065, Springfield, AUL-R Photos, Dec. 2015 (cont.)



The northeastern end of the boiler room



The southern end of the Boiler House, which is used for