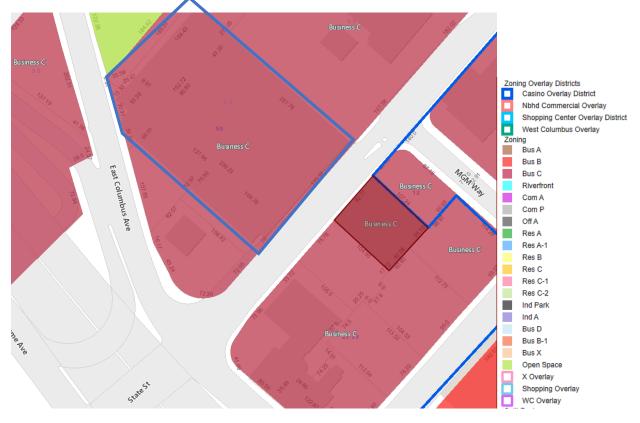

Hazard Zone X (areas with reduced flood risk due to levee). According to available GIS data, this FEMA Zone X area is approximately at the same elevation as the Site.

This may indicate a potential risk to flooding once the life span of the levee and increase storm events and climate change are considered. Nitsch does not have data to determine the level of future flood risk to the site.

Note, flooding may still occur due to nuisance flooding in or around the site, such as flooding due to utility capacity issues, low points. Not enough information is available to Nitsch at this time to understand localized flooding issues, if any.



Nitsch #13422.2: Hamden County, Hall of Justice Building Study January 3, 2023 Page 3 of 8 **ZONING** 

The parcel is located in Zoning District Business C



### Nitsch #13422.2: Hamden County, Hall of Justice Building Study January 3, 2023 Page 4 of 8 DESKTOP SITE VISIT

- Existing courthouse building on State st.
- Utility manholes can be found in the major intersection adjacent to the courthouse for storm, sewer, and telecom.
  - Record drawings indicated an 18" Sewer on State st
  - Record drawings indicated a 6" and 16" water line on State St
  - o Record Drawing indicated Telecom on State St
  - o 8" Gas connection at the east corner of the building and 16" gas on State St
  - Record drawings indicated a 6" and 12" electrical conduit on State St
- Fire hydrant at corner of State St and E Columbus Ave.
- Utility cabinets and a generator adjacent to the building along with air exhaust units.
- Fire department hookups at the southeast corn