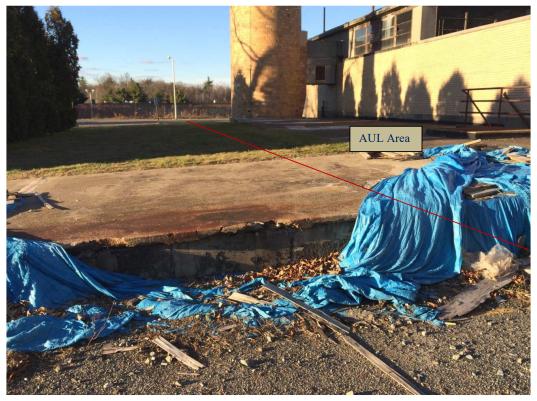

|  |

Other/Details/Conditions: (1) During subsurface construction projects, Personal Protective Equipment must be used i/a/w a

project-specific HSP. (2) Paved surfaces must be maintained in

Yes 🗌 No

Date: 12/15/15

good condition.

AUL Sketch attached to this form?

Completed by: Michael Reed



D-05 Springfield Courts Complex Relocation Assessment | DCAMM Project # TRC2301 Appendix D | 1400-1414 State Street- AUL



Fmr. Municipal Hospital, Springfield, RTN 1-11065 – Photos from AUL-R Inspection, 12/16/15

Looking SE at NE part of AUL area & central NE corner of Boiler House. AUL boundaries are approximate.



Looking southwest at the northern portion of the AUL area and USTs pad (with bollards)

2





Looking southeast at the southwestern portion of the AUL area



Looking NNW at the southwestern portion of the AUL area

RTN 1-11065, Springfield, AUL-R Photos, Dec. 2015 (cont.)



Looking ENE at the southern portion of the AUL area, which is primarily unpaved.



The boiler room located at the northwestern/northern part of the building

4

RTN 1-11065, Springfield, AUL-R Photos, Dec. 2015 (cont.)



The northeastern end of the boiler room



The southern end of the Boiler House, which is used for laundry operations

RTN 1-11065, Springfield, AUL-R Photos, Dec. 2015 (cont.)



The northern portion of the laundry area



The eastern corner of the laundry area

# E Tabular SpaceProgram

# **Courtrooms and Judicial Summary**

|                                    |               | Existing | Option 1 | Option 2 |      |         |