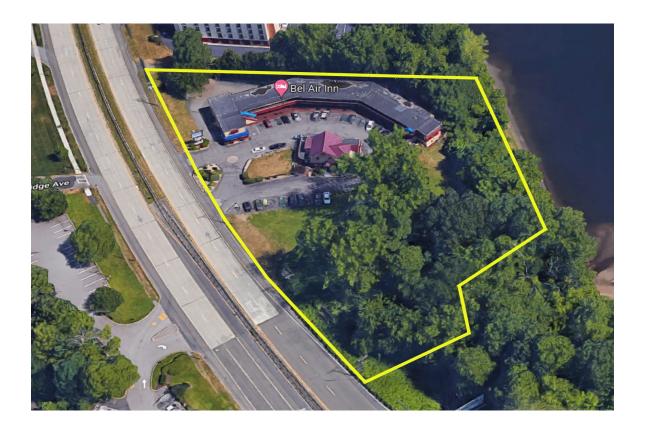

ntage: 2.25 +/- Acres 500'

Zoning: Utilities: Water & Sewer: Gas: Electric: Business A (BA)

Town of West Springfield Eversource Eversource

Total Assessed Value Real Estate Taxes:

\$1,308,100 \$40,447 (FY'2022)



1350 Main Street, Suite 1410Springfield, MA 01103413 781 8000 telNAIPlotkin. comf

**B-56** Springfield Courts Complex Relocation Assessment | DCAMM Project # TRC2301 Appendix B | **DCAMM's Office of Real Estate and Greystone Management Solutions - Initial List of Site Options** 

## For Sale

# Investment or Development Opportunity Bel Air Inn | 2.25 +/- Acres | \$2,950,000

### PHOTOS







1350 Main Street, Suite 1410Springfield, MA 01103413 781 8000 telNAIPlotkin. comf

For Sale Investment or Development Opportunity Bel Air Inn | 2.25 +/- Acres | \$2,950,000

### AERIAL





1350 Main Street, Suite 1410Springfield, MA 01103413 781 8000 telNAIPlotkin. com

**B-57** Springfield Courts Complex Relocation Assessment | DCAMM Project # TRC2301 Appendix B | **DCAMM's Office of Real Estate and Greystone Management Solutions - Initial List of Site Options** 

# Investment or Development Opportunity

Bel Air Inn | 2.25 +/- Acres | \$2,950,000

### PLOT PLAN





1350 Main Street, Suite 1410Springfield, MA 01103413 781 8000 telNAIPlotkin. comf





| Population          | 0.5 Miles | 1 Mile   | 1.5 Miles |
|---------------------|-----------|----------|-----------|
| TOTAL POPULATION    | 3,137     | 12,410   | 26,771    |
| MEDIAN AGE          | 35.9      | 32.0     | 33.2      |
| MEDIAN AGE (MALE)   | 31.5      | 29.5     | 31.9      |
| MEDIAN AGE (FEMALE) | 37.3