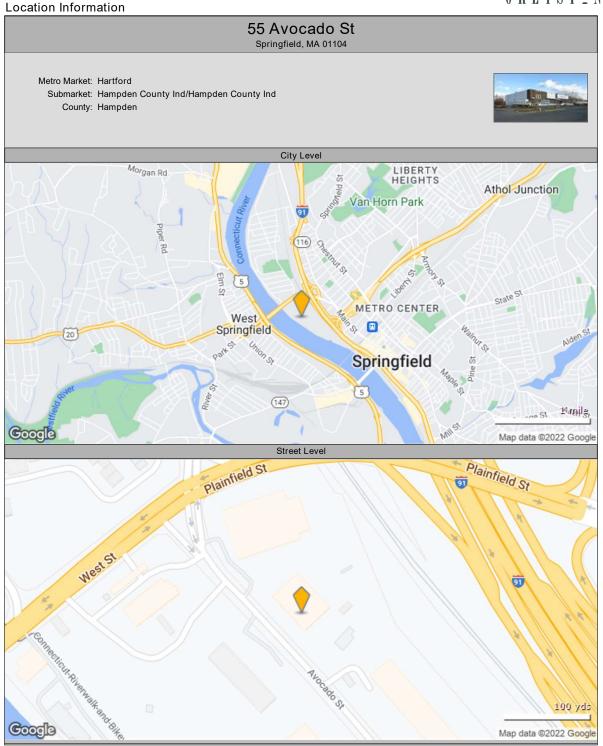

# Springfield Court Complex Relocation Assessment Site Selection Study DCAMM Project #TRC2301-OSD-1

| DCAMM Project #TRC2301-OSD-1                                   |        |                                                                                                                                                 |        |                                   |                                                                                                                                                    |        |                                   |                                                                                                                                                                                                                                                                                                                     |        |                                   |                                                                                                                                                                                                          |        |                                   |
|----------------------------------------------------------------|--------|-------------------------------------------------------------------------------------------------------------------------------------------------|--------|-----------------------------------|----------------------------------------------------------------------------------------------------------------------------------------------------|--------|-----------------------------------|---------------------------------------------------------------------------------------------------------------------------------------------------------------------------------------------------------------------------------------------------------------------------------------------------------------------|--------|-----------------------------------|----------------------------------------------------------------------------------------------------------------------------------------------------------------------------------------------------------|--------|-----------------------------------|
|                                                                | weight |                                                                                                                                                 | points | total points =<br>weight x points |                                                                                                                                                    | points | total points =<br>weight x points |                                                                                                                                                                                                                                                                                                                     | points | total points =<br>weight x points |                                                                                                                                                                                                          | points | total points =<br>weight x points |
| Site ID                                                        |        | Site 1: 50 State Street                                                                                                                         |        | 172                               | Site 2: 125 Liberty St.                                                                                                                            |        | 149                               | Site 3: 255 Liberty St.                                                                                                                                                                                                                                                                                             |        | 146                               | Site 4: 55 Avocado St.                                                                                                                                                                                   |        | 115                               |
| Location                                                       |        | -                                                                                                                                               |        |                                   |                                                                                                                                                    |        |                                   |                                                                                                                                                                                                                                                                                                                     |        |                                   |                                                                                                                                                                                                          |        |                                   |
| Location Description Distance from Springfield City Hall       | 2      | Downtown<br>0 miles                                                                                                                             | 5      | 15                                | Downtown<br>0.7 miles                                                                                                                              | 5      | 15                                | Downtown<br>0.8 miles                                                                                                                                                                                                                                                                                               | 5      | 15                                | Downtown, west side of I-91<br>1.2 miles                                                                                                                                                                 | 5      | 15                                |
| Site Acquisition - Cost & Details                              | 3      | 0 miles                                                                                                                                         | 5      | 15                                | 0.7 miles                                                                                                                                          | 5      | 15                                | 0.8 miles                                                                                                                                                                                                                                                                                                           | э      | 15                                | 1.2 miles                                                                                                                                                                                                | 5      | 15                                |
| Acquisition Costs & Timing                                     | 1      | Existing site; NA                                                                                                                               | 5      | 5                                 | Privately owned; Currently under<br>contract and may not be available;<br>Buyer is pursuing leases for<br>portions of the building.                | 3      | 3                                 | Recently sold to Massachusetts<br>Commercial Transportation in<br>December 2022.                                                                                                                                                                                                                                    | 1      | 1                                 | Privately owned; will require public<br>process to acquire, which adds to<br>timing as well as costs.                                                                                                    | 3      | 3                                 |
| Site Context                                                   |        |                                                                                                                                                 |        |                                   |                                                                                                                                                    |        |                                   |                                                                                                                                                                                                                                                                                                                     |        |                                   |                                                                                                                                                                                                          |        |                                   |
| Zoning Usage                                                   | 3      | Business Permitted use, compatible with<br>surrounding uses                                                                                     | 5      | 15                                | Business Permitted use,<br>compatible with surrounding uses                                                                                        | 5      | 15                                | Industrial A - Permitted use, but<br>has a Zoning Ordinance 2 which a<br>municipal use is permitted subject<br>to a Planning Board Site Plan<br>Review                                                                                                                                                              | 1      | 3                                 | Industrial Permitted use, but has<br>a Zoning Ordinance 2 which a<br>municipal use is permitted subject<br>to a Planning Board Site Plan<br>Review                                                       | 1      | 3                                 |
| Compatibility with Surrounding Uses                            | 2      | Downtown, adjacent to appropriate and<br>supporting uses                                                                                        | 5      | 10                                | Downtown, adjacent to appropriate<br>and supporting uses                                                                                           | 1      | 2                                 | Surrounding property is industrial<br>and not likely to be compatible.                                                                                                                                                                                                                                              | 3      | 6                                 | Mixed Retail / Commercial /<br>Industrial; surrounding industrial<br>type uses may inhibit compatibility<br>and based on Zoning Usage,<br>surrounding buildings are may<br>provide future compatibility. | 1      | 2                                 |
| Historic / Cultural / Archaeological Resources                 | 2      | Downtown, adjacent to appropriate and<br>supporting uses                                                                                        | 5      | 10                                | N/A                                                                                                                                                | 5      | 10                                | N/A                                                                                                                                                                                                                                                                                                                 | 5      | 10                                | N/A                                                                                                                                                                                                      | 5      | 10                                |
| Parking Availability (On-site and/or access to public parking) | 3      | Sufficient public parking in the area                                                                                                           | 5      | 15                                | Limited parking in area; would<br>require construction of parking on<br>site, which would likely be<br>structured parking due to size of<br>parcel | 0      | 0                                 | Limited parking in area; would<br>require construction of parking on<br>site, which may be able to be<br>surface parking given site of parcel                                                                                                                                                                       | 3      | 9                                 | Limited parking in area; would<br>require construction of parking on<br>site, which would likely be<br>structured parking due to size of<br>parcel                                                       | 0      | 0                                 |
| Proximity to Commuter Rail / Public transportation             | 3      | 0.1 mile to bus/ 0.5 mile to Union Station                                                                                                      | 5      | 15                                | 0 ft to Bus / .1 mile Union Station                                                                                                                | 5      | 15                                | 300 ft to bus / .3 Springfield Union                                                                                                                                                                                                                                                                                | 5      | 15                                | 720 ft to Bus / 1.4 miles commuter                                                                                                                                                                       | 1      | 3                                 |
| General Site Access from major roadways                        |        | On primary roadways                                                                                                                             | 5      | 10                                | On primary roadways                                                                                                                                | 5      | 10                                | St<br>On primary roadways                                                                                                                                                                                                                                                                                           | 3      | 6                                 | rail<br>Near primary roadway; street is a<br>dead end, which limits vehicular                                                                                                                            | 1      | 2                                 |
| Site Characteristics - Physical Land Conditions                |        |                                                                                                                                                 |        |                                   |                                                                                                                                                    |        |                                   |                                                                                                                                                                                                                                                                                                                     |        |                                   | circulation                                                                                                                                                                                              |        |                                   |
|                                                                |        |                                                                                                                                                 |        |                                   |                                                                                                                                                    |        |                                   |                                                                                                                                                                                                                                                                                                                     |        |                                   |                                                                                                                                                                                                          |        |                                   |
| Size (Acres)                                                   |        | 2.1 acres                                                                                                                                       | 1      | 3                                 | 2.16 acres                                                                                                                                         | 1      | 3                                 | 7.78 acres                                                                                                                                                                                                                                                                                                          | 5      | 15                                | 2.96 acres                                                                                                                                                                                               | 3      | 9                                 |
| Challenges due to Shape & Topography of Site                   | 2      | No apparent issues                                                                                                                              | 5      | 10                                | No apparent issues<br>Sufficient frontage and visibility;                                                                                          | 5      | 10                                | Majority of lot is behind other uses<br>Has sufficient frontage on a portion                                                                                                                                                                                                                                        | 2      | 4                                 | No apparent issues                                                                                                                                                                                       | 5      | 10                                |
| Frontage as it relates to width of lot on public street        | 2      | Sufficient frontage and visibility                                                                                                              | 4      | 8                                 | property is a block and therefore<br>the roads provide an additional<br>space between buildings                                                    | 5      | 10                                | of the site, but is primarily located<br>behind other uses.                                                                                                                                                                                                                                                         | 3      | 6                                 | Sufficient frontage but lacks<br>visibility as it is off a dead-end road.                                                                                                                                | 1      | 2                                 |
| Environmental Conditions                                       |        |                                                                                                                                                 |        |                                   |                                                                                                                                                    |        |                                   |                                                                                                                                                                                                                                                                                                                     |        |                                   |                                                                                                                                                                                                          |        |                                   |
| DEP Documented/Regulated Areas of Environmental Concern        | 3      | None identified                                                                                                                                 | 5      | 15                                | None identified                                                                                                                                    | 5      | 15                                | None identified                                                                                                                                                                                                                                                                                                     | 5      | 15                                | None identified                                                                                                                                                                                          | 5      | 15                                |
| Sustainability                                                 |        |                                                                                                                                                 |        |                                   |                                                                                                                                                    |        |                                   |                                                                                                                                                                                                                                                                                                                     |        |                                   |                                                                                                                                                                                                          |        |                                   |
| Subject to flooding (per RMAT and/or FEMA)                     | 3      | No                                                                                                                                              | 5      | 15                                | No                                                                                                                                                 | 5      | 15                                | No                                                                                                                                                                                                                                                                                                                  | 5      | 15                                | No, protected by levee                                                                                                                                                                                   | 5      | 15                                |
| Potential for application of renewable energy resources        | 3      | Yes- solar                                                                                                                                      | 5      | 15                                | Yes- solar, possibly geothermal<br>due to size                                                                                                     | 5      | 15                                | Yes- solar, possibly geothermal<br>due to size                                                                                                                                                                                                                                                                      | 5      | 15                                | Yes- solar                                                                                                                                                                                               | 5      | 15                                |
| Existing Structures<br>Demolition Requirement                  | 2      | Yes                                                                                                                                             | 3      | 6                                 | Yes                                                                                                                                                | 3      | 6                                 | Yes                                                                                                                                                                                                                                                                                                                 | 3      | 6                                 | Yes                                                                                                                                                                                                      | 3      | 6                                 |
| Easements / Utility / Site improvements                        |        |                                                                                                                                                 |        |                                   |                                                                                                                                                    |        |                                   |                                                                                                                                                                                                                                                                                                                     |        |                                   |                                                                                                                                                                                                          |        |                                   |
| Available & Capacity of Utilities                              | 1      | All utilities are available<br>Drain, sewer, water, gas, and electrical<br>conduit were observed in the area, capacity<br>and condition unknown | 5      | 5                                 | All city utilities;<br>Drain, sewer, water, gas, and<br>electrical conduit were observed in<br>the area, capacity and condition<br>unknown         | 5      | 5                                 | All city utilities - 600 AMP Power<br>Drain, sewer, water, gas, and<br>electrical conduit were observed in<br>the area, capacity and condition<br>unknown                                                                                                                                                           | 5      | 5                                 | Heavy Power - All city utilities                                                                                                                                                                         | 5      | 5                                 |
|                                                                |        | N/A                                                                                                                                             |        |                                   | \$2,800,000 includes costs for due<br>diligence, testing, inspections, and<br>legal fees                                                           |        |                                   | \$900,000 includes costs for due<br>diligence, testing, inspections, and<br>legal fees                                                                                                                                                                                                                              |        |                                   | \$2,200,000                                                                                                                                                                                              |        |                                   |
| Comments                                                       |        |                                                                                                                                                 |        |                                   |                                                                                                                                                    |        |                                   |                                                                                                                                                                                                                                                                                                                     |        |                                   |                                                                                                                                                                                                          |        |                                   |
|                                                                |        | Strong site given selection criteria and location.                                                                                              |        |                                   | Strong site given selection criteria.                                                                                                              |        |                                   | Larger than 5 acres, potential site;<br>Clear locations for parking &<br>building, hower, determining<br>appropriate access to property will<br>require test filting;<br>Based on the Order of Magnitude<br>cost estimate, the site is inside<br>the lowest estimated<br>construction cost of the top six<br>sites. |        |                                   | Industrial site, but within search<br>area; may require a more formal<br>division between adjacent property                                                                                              |        |                                   |