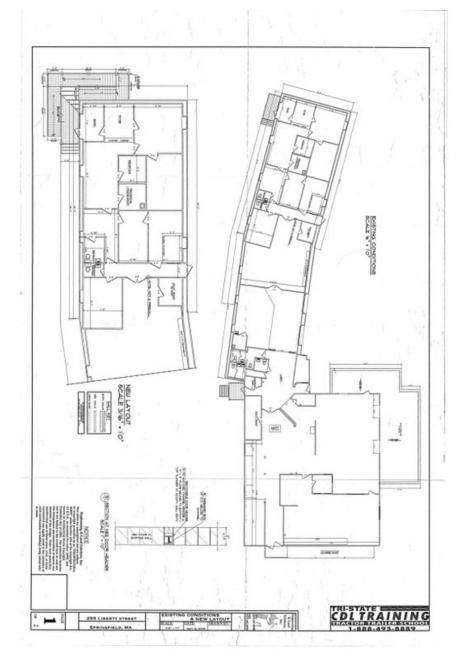

|
| Price / SF:      | \$284.58           |
| Year Built:      | 1924               |
| Renovated:       | 2019               |
| Zoning:          | IA                 |
| Market:          | Western Mass       |
| Submarket:       | Greter Springfield |

#### **PROPERTY OVERVIEW**

Rare offering; 7.8 Acres of paved Industrial land in the middle of Springfield. 9,839 square foot office building with class rooms. Access from Liberty St and Chestnut St.

#### **PROPERTY HIGHLIGHTS**

- 7.8 Acres
- Zoned Industrial
- Opportunity Zone
- Close to Major Highways
- Access from 2 Major Streets
- A Block From Inter-Model Transit Center



255 and 331 Liberty Street Springfield, MA 01104





255 and 331 Liberty Street Springfield, MA 01104





255 and 331 Liberty Street Springfield, MA 01104





255 and 331 Liberty Street Springfield, MA 01104



COMMERCIAL

255 and 331 Liberty Street Springfield, MA 01104



| POPULATION           | 1 MILE | 2 MILES | 3 MILES |
|----------------------|--------|---------|---------|
| Total Population     | 21,453 | 76,313  | 142,332 |
| Average Age          | 30.8   | 30.2    | 31.3    |
| Average Age (Male)   | 30.9   | 28.8    | 30.0    |
| Average Age (Female) | 31.6   | 31.7    | 32.6    |

| HOUSEHOLDS & INCOME | 1 MILE    | 2 MILES   | 3 MILES   |
|---------------------|-----------|-----------|-----------|
| Total Households    | 9,194     | 28,820    | 53,115    |
| # of Persons per HH | 2.3       | 2.6       | 2.7       |
| Average HH Income   | \$30,216  | \$36,882  | \$41,894  |
| Average House Value | \$163,131 | \$168,242 | \$184,4