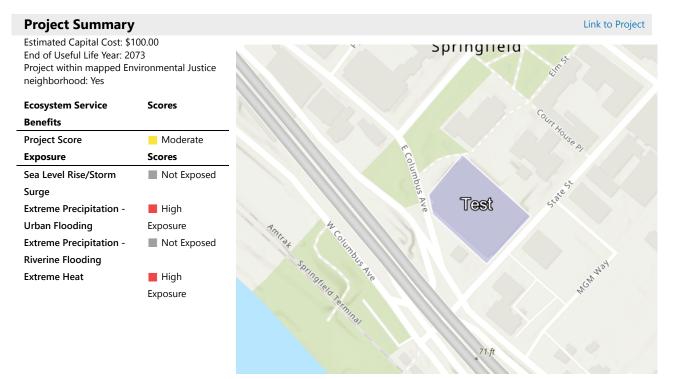

ir units (source: Google Street View)



Sewer at west corner of building (source: Google Street View)

Nitsch #13422.2: Hamden County, Hall of Justice Building Study January 3, 2023 Page 7 of 8



Gas lines connection to building at east corner (source: Google Street View)



Fire Department connections to building near south corner (source: Google Street View)

Nitsch #13422.2: Hamden County, Hall of Justice Building Study January 3, 2023 Page 8 of 8



Utilities along State St (Existing Site Plan for Springfield Civic Center)

### **Climate Resilience Design Standards Tool Project Report**

### Test

Date Created: 12/20/2022 8:24:30 AMCreated By: spicardDate Report Generated: 12/20/2022 8:43:22 AMTool Version: Version 1.2Project Contact Information: Sandra Brock (sbrock@nitscheng.com)



| Asset Preliminary Clir     | nate Risk Rating              |                                              |                                                 | Number of Assets: |
|----------------------------|-------------------------------|----------------------------------------------|-------------------------------------------------|-------------------|
| Summary                    |                               |                                              |                                                 |                   |
| Asset Risk                 | Sea Level<br>Rise/Storm Surge | Extreme<br>Precipitation -<br>Urban Flooding | Extreme<br>Precipitation -<br>Riverine Flooding | Extreme Heat      |
| Building 1                 | Low Risk                      | High Risk