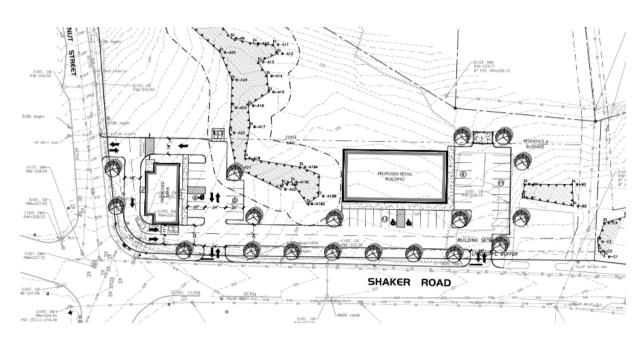

| 10/21/202                                        |

#### Comps Information (cont'd)

# 551 Governors Hwy (4 Properties) \* South Windsor, CT 06074 Parcel Size: 30.39 AC Sold Price: \$1,000,000 Proposed Use: Land Price/AC: Cap Rate: -Zoning: -Density: -Sold Date: Mar 29, 2021 Number of Lots: -Buyer: Uw Vintage Ln 2 Llc Distance: 0.00 miles from subject property

10/21/2022



# **East Longmeadow Development Opportunity**

**244 SHAKER ROAD** East Longmeadow, MA 01028

Presented By:

Kevin Jennings 413.731.7770 kevin@jennings-re.co **Jonathan Little** 413.731.7770 x102

kevin@jennings-re.com jonathan@jennings-re.com



73 Chestnut Street Springfield, MA 01103 JENNINGS-RE.COM

#### EAST LONGMEADOW DEVELOPMENT OPPORTUNITY

244 Shaker Road East Longmeadow, MA 01028

Executive Summary —





#### Presented By:

#### **Kevin Jennings**

**Jonathan Little** 

REAL ESTATE SERVIC 73 Chestnut Street Springfield, MA 01103

413.731.7770 kevin@jennings-re.com jonathan@jennings-re.com

#### 413.731.7770 x102

jennings-re.com

The information herein is from sources deemed reliable but no warranty of representation is made to the accuracy thereof. Offering is subject to errors and omissions as well as prior sale, change or withdrawal without notice.

Ground lease opportunity available.

#### Springfield Courts Complex Relocation Assessment | DCAMM Project # TRC2301 **B-80** Appendix B | DCAMM's Office of Real Estate and Greystone Management Solutions - Initial List of Site Options

#### EAST LONGMEADOW DEVELOPMENT OPPORTUNITY

244 Shaker Road East Longmeadow, MA 01028

#### Demograph