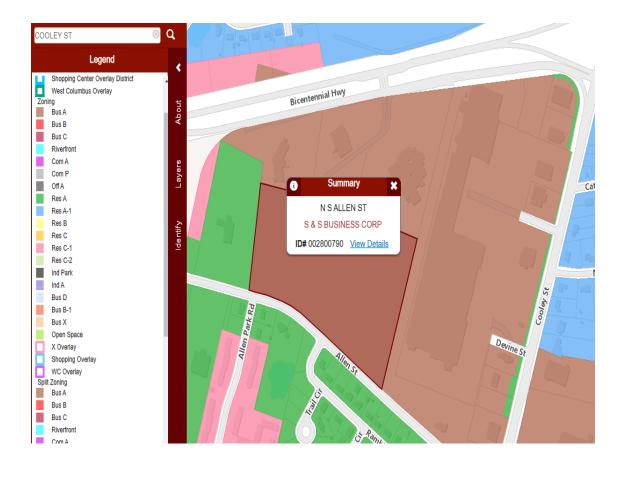

| Average         | \$144,448            |                                        |            |

The subject site has 9.68 acres of raw land and 3.50 acres of wetlands. It is our opinion, based on the average price per acre, that the 9.68 acres of raw useable land would trade in the open market with a reasonable marketing period of 9-18 months between \$1,200,000 - \$1,400,000.

G R E Y S T Q N E

## **APPENDICES**

APPENDIX 1 | SITE PLAN APPENDIX 2 | ARIAL MAP APPENDIX 3 | PLAT MAP APPENDIX 4 | GIS ZONING MAP APPENDIX 5 | WETLANDS MAP

G R E Y S T Q N E

Opinion of Value Page 8



FC

Opinion of Value Page 9 G R E Y S T Q N E

Appendix 2 | Aerial



FX

Opinion of Value Page 10 G R E Y S T Q N E

Appendix 3 | Site Plan



# G R E Y S T Q N E

### Appendix 4 | GIS Zoning Map / Legend



# G R E Y S T Q N E

### Appendix 5 / Wetlands Map



# G R E Y S T Q N E

- To: Heidi J. Green, AICP, Senior Project Manager, Office of Real Estate Management, *DCAMM* Scott Schilt, Senior Program Manager, Trial Courts, *DCAMM*
- From: Greystone Management Solutions
- Date: March 17, 2023
- Re: Springfield Regional Justice Complex Relocation Assessment Identification of On-Market Properties

As requested by DCAMM, this memorandum serves as an update from Greystone on the sales status of six sites previously identified for the subject project. This update includes the site's current market status and, if available, the listing price or the reported disposition price. The following information was obtained without identifying DCAMM as our client.

### <u>1400-1414 State St., Springfield,