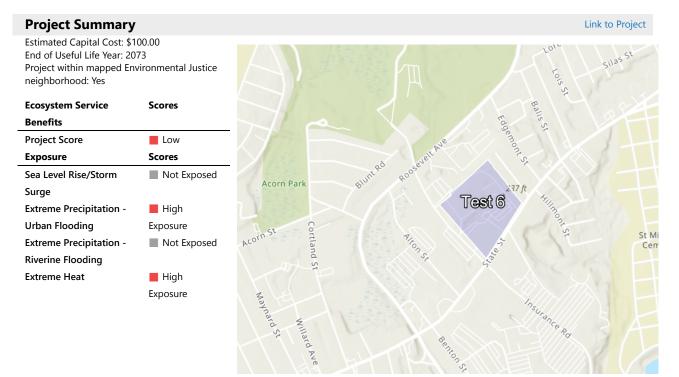

ections at front of existing building (source: Google Street View)



Gas line and Hydrant in front of existing building (source: Google Street View)

Nitsch #13422.2: Hamden County, Hall of Justice Building Study January 3, 2023 Page 7 of 8



Drainage at back of house near smokestack building (source: Google Street View)



Below grade storage tanks (source: Google Street View)

Nitsch #13422.2: Hamden County, Hall of Justice Building Study January 3, 2023 Page 8 of 8



Propane Tanks (source: Google Street View)

# **Climate Resilience Design Standards Tool Project Report**

#### Test 6

 Date Created: 12/20/2022 10:36:23 AM
 Created By: spicard

 Date Report Generated: 12/20/2022 10:47:51 AM
 Tool Version: Version 1.2

 Project Contact Information: Sandra Brock (sbrock@nitscheng.com)



| Asset Preliminary Climate R<br>Summary      | isk Rating                    |                                              |                                                 | Number of Assets: 1 |
|---------------------------------------------|-------------------------------|----------------------------------------------|-------------------------------------------------|---------------------|
| Asset Risk                                  | Sea Level<br>Rise/Storm Surge | Extreme<br>Precipitation -<br>Urban Flooding | Extreme<br>Precipitation -<br>Riverine Flooding | Extreme Heat        |
| Building 1                                  | Low Risk                      | High Risk                                    | Low Risk                                        | High Risk           |
|