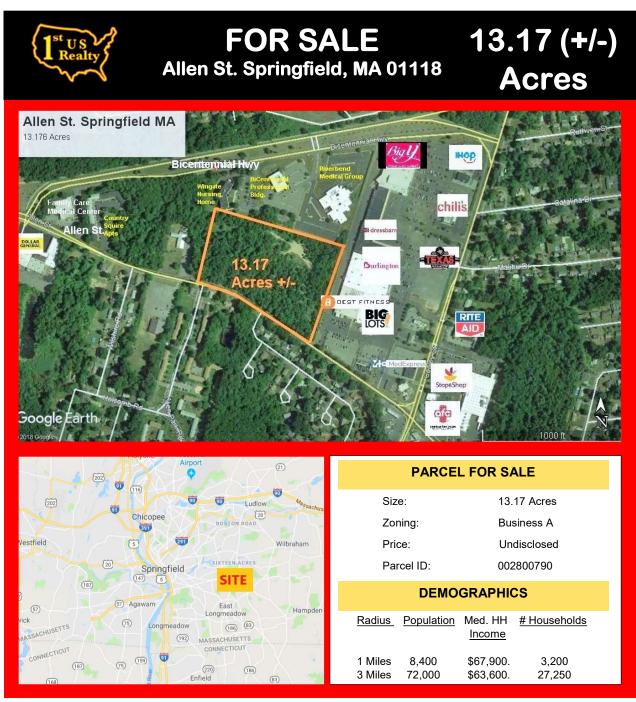

|            |                  |                  |
|              |                                  |            |                  |                  |
|              |                                  |            |                  |                  |
|              |                                  |            |                  |                  |
|              |                                  |            |                  |                  |
|              |                                  |            |                  |                  |
|              |                                  |            |                  |                  |
|              |                                  |            |                  |                  |

10/21/2022



No warranty or representation, express or implied, is made as to the accuracy of the information contained herein, and same is submitted subject to errors, omissions, changes of price, lease, terms or other conditions and/or withdrawals without notice. All information must be verified by interested parties.



Mark Sobel msobel@1stusrealty.com 508.280.4563 508.591.3000

www.1stusrealty.com



Parcel, situated in Springfield's largest neighborhood, Sixteen Acres, is adjacent to Five Town Plaza, a 400,000 square foot GLA shopping center. Major retailers in the immediate area including two supermarkets and many national restaurant chains plus neighboring specialty medical complexes draw consumers from a wide area.

Site is located within the triangle formed by Cooley St., Bicentennial Hwy.