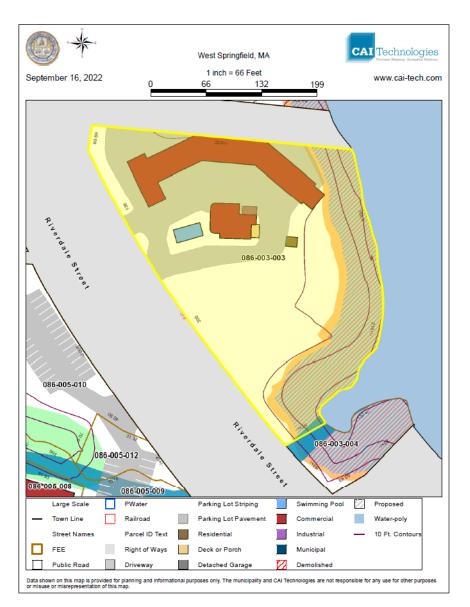

ppendix B | **DCAMM's Office of Real Estate and Greystone Management Solutions - Initial List of Site Options** 

## For Sale

# Investment or Development Opportunity Bel Air Inn | 2.25 +/- Acres | \$2,950,000

### PHOTOS







1350 Main Street, Suite 1410Springfield, MA 01103413 781 8000 telNAIPlotkin. comf

For Sale Investment or Development Opportunity Bel Air Inn | 2.25 +/- Acres | \$2,950,000

### AERIAL





1350 Main Street, Suite 1410Springfield, MA 01103413 781 8000 telNAIPlotkin. com

**B-57** Springfield Courts Complex Relocation Assessment | DCAMM Project # TRC2301 Appendix B | **DCAMM's Office of Real Estate and Greystone Management Solutions - Initial List of Site Options** 

# Investment or Development Opportunity

Bel Air Inn | 2.25 +/- Acres | \$2,950,000

### PLOT PLAN





1350 Main Street, Suite 1410Springfield, MA 01103413 781 8000 telNAIPlotkin. comf





| Population          | 0.5 Miles | 1 Mile   | 1.5 Miles |
|---------------------|-----------|----------|-----------|
| TOTAL POPULATION    | 3,137     | 12,410   | 26,771    |
| MEDIAN AGE          | 35.9      | 32.0     | 33.2      |
| MEDIAN AGE (MALE)   | 31.5      | 29.5     | 31.9      |
| MEDIAN AGE (FEMALE) | 37.3      | 33.6     | 34.2      |
| Households & Income | 0.5 Miles | 1 Mile   | 1.5 Miles |
| TOTAL HOUSEHOLDS    | 1,349     | 5,202    | 11,398    |
| # OF PERSONS PER HH | 2.3       | 2.4      | 2.3       |
| AVERAGE HH INCOME   | \$46,987  | \$47,252 | \$52,220  |
|                     |           |          |           |



1350 Main Street, Suite 1410 Springfield, MA 01103 413 78