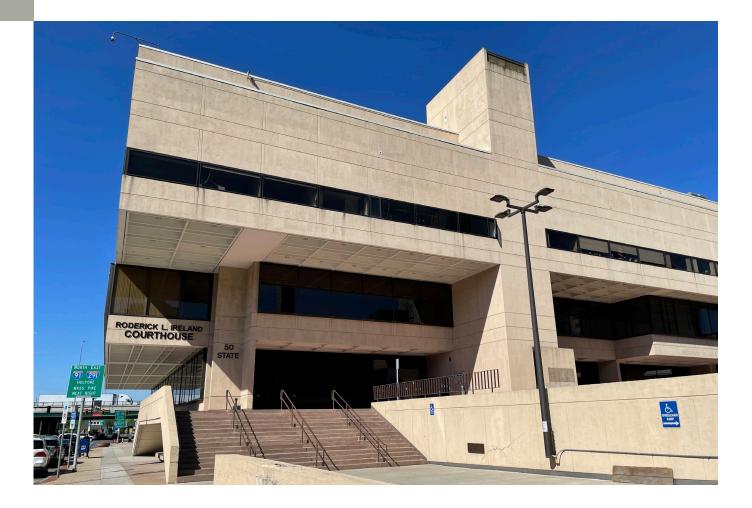

# Springfield Court Complex Relocation Assessment Site Selection Study DCAMM Project #TRC2301-OSD-1

| DCAMM Project #TRC2301-OSD-1                                   |        |                                                                                                                                                 |        |                                   |                                                                                                                                                    |        |                                   |                                                                                                                                                                                                                                                                                                                     |        |                                   |                                                                                                                                                                                                          |        |                                   |
|----------------------------------------------------------------|--------|-------------------------------------------------------------------------------------------------------------------------------------------------|--------|-----------------------------------|----------------------------------------------------------------------------------------------------------------------------------------------------|--------|-----------------------------------|---------------------------------------------------------------------------------------------------------------------------------------------------------------------------------------------------------------------------------------------------------------------------------------------------------------------|--------|-----------------------------------|----------------------------------------------------------------------------------------------------------------------------------------------------------------------------------------------------------|--------|-----------------------------------|
|                                                                | weight |                                                                                                                                                 | points | total points =<br>weight x points |                                                                                                                                                    | points | total points =<br>weight x points |                                                                                                                                                                                                                                                                                                                     | points | total points =<br>weight x points |                                                                                                                                                                                                          | points | total points =<br>weight x points |
| Site ID                                                        |        | Site 1: 50 State Street                                                                                                                         |        | 172                               | Site 2: 125 Liberty St.                                                                                                                            |        | 149                               | Site 3: 255 Liberty St.                                                                                                                                                                                                                                                                                             |        | 146                               | Site 4: 55 Avocado St.                                                                                                                                                                                   |        | 115                               |
| Location                                                       |        | -                                                                                                                                               |        |                                   |                                                                                                                                                    |        |                                   |                                                                                                                                                                                                                                                                                                                     |        |                                   |                                                                                                                                                                                                          |        |                                   |
| Location Description Distance from Springfield City Hall       | 2      | Downtown<br>0 miles                                                                                                                             | 5      | 15                                | Downtown<br>0.7 miles                                                                                                                              | 5      | 15                                | Downtown<br>0.8 miles                                                                                                                                                                                                                                                                                               | 5      | 15                                | Downtown, west side of I-91<br>1.2 miles                                                                                                                                                                 | 5      | 15                                |
| Site Acquisition - Cost & Details                              | 3      | 0 miles                                                                                                                                         | 5      | 15                                | 0.7 miles                                                                                                                                          | 5      | 15                                | 0.8 miles                                                                                                                                                                                                                                                                                                           | э      | 15                                | 1.2 miles                                                                                                                                                                                                | 5      | 15                                |
| Acquisition Costs & Timing                                     | 1      | Existing site; NA                                                                                                                               | 5      | 5                                 | Privately owned; Currently under<br>contract and may not be available;<br>Buyer is pursuing leases for<br>portions of the building.                | 3      | 3                                 | Recently sold to Massachusetts<br>Commercial Transportation in<br>December 2022.                                                                                                                                                                                                                                    | 1      | 1                                 | Privately owned; will require public<br>process to acquire, which adds to<br>timing as well as costs.                                                                                                    | 3      | 3                                 |
| Site Context                                                   |        |                                                                                                                                                 |        |                                   |                                                                                                                                                    |        |                                   |                                                                                                                                                                                                                                                                                                                     |        |                                   |                                                                                                                                                                                                          |        |                                   |
| Zoning Usage                                                   | 3      | Business Permitted use, compatible with<br>surrounding uses                                                                                     | 5      | 15                                | Business Permitted use,<br>compatible with surrounding uses                                                                                        | 5      | 15                                | Industrial A - Permitted use, but<br>has a Zoning Ordinance 2 which a<br>municipal use is permitted subject<br>to a Planning Board Site Plan<br>Review                                                                                                                                                              | 1      | 3                                 | Industrial Permitted use, but has<br>a Zoning Ordinance 2 which a<br>municipal use is permitted subject<br>to a Planning Board Site Plan<br>Review                                                       | 1      | 3                                 |
| Compatibility with Surrounding Uses                            | 2      | Downtown, adjacent to appropriate and<br>supporting uses                                                                                        | 5      | 10                                | Downtown, adjacent to appropriate<br>and supporting uses                                                                                           | 1      | 2                                 | Surrounding property is industrial<br>and not likely to be compatible.                                                                                                                                                                                                                                              | 3      | 6                                 | Mixed Retail / Commercial /<br>Industrial; surrounding industrial<br>type uses may inhibit compatibility<br>and based on Zoning Usage,<br>surrounding buildings are may<br>provide future compatibility. | 1      | 2                                 |
| Historic / Cultural / Archaeological Resources                 | 2      | Downtown, adjacent to appropriate and<br>supporting uses                                                                                        | 5      | 10                                | N/A                                                                                                                                                | 5      | 10                                | N/A                                                                                                                                                                                                                                                                                                                 | 5      | 10                                | N/A                                                                                                                                                                                                      | 5      | 10                                |
| Parking Availability (On-site and/or access to public parking) | 3      | Sufficient public parking in the area                                                                                                           | 5      | 15                                | Limited parking in area; would<br>require construction of parking on<br>site, which would likely be<br>structured parking due to size of<br>parcel | 0      | 0                                 | Limited parking in area; would<br>require construction of parking on<br>site, which may be able to be<br>surface parking given site of parcel                                                                                                                                                                       | 3      | 9                                 | Limited parking in area; would<br>require construction of parking on<br>site, which would likely be<br>structured parking due to size of<br>parcel                                                       | 0      | 0                                 |
| Proximity to Commuter Rail / Public transportation             | 3      | 0.1 mile to bus/ 0.5 mile to Union Station                                                                                                      | 5      | 15                                | 0 ft to Bus / .1 mile Union Station                                                                                                                | 5      | 15                                | 300 ft to bus / .3 Springfield Union                                                                                                                                                                                                                                                                                | 5      | 15                                | 720 ft to Bus / 1.4 miles commuter                                                                                                                                                                       | 1      | 3                                 |
| General Site Access from major roadways                        |        | On primary roadways                                                                                                                             | 5      | 10                                | On primary roadways                                                                                                                                | 5      | 10                                | St<br>On primary roadways                                                                                                                                                                                                                                                                                           | 3      | 6                                 | rail<br>Near primary roadway; street is a<br>dead end, which limits vehicular                                                                                                                            | 1      | 2                                 |
| Site Characteristics - Physical Land Conditions                |        |                                                                                                                                                 |        |                                   |                                                                                                                                                    |        |                                   |                                                                                                                                                                                                                                                                                                                     |        |                                   | circulation                                                                                                                                                                                              |        |                                   |
|                                                                |        |                                                                                                                                                 |        |                                   |                                                                                                                                                    |        |                                   |                                                                                                                                                                                                                                                                                                                     |        |                                   |                                                                                                                                                                                                          |        |                                   |
| Size (Acres)                                                   |        | 2.1 acres                                                                                                                                       | 1      | 3                                 | 2.16 acres                                                                                                                                         | 1      | 3                                 | 7.78 acres                                                                                                                                                                                                                                                                                                          | 5      | 15                                | 2.96 acres                                                                                                                                                                                               | 3      | 9                                 |
| Challenges due to Shape & Topography of Site                   | 2      | No apparent issues                                                                                                                              | 5      | 10                                | No apparent issues<br>Sufficient frontage and visibility;                                                                                          | 5      | 10                                | Majority of lot is behind other uses<br>Has sufficient frontage on a portion                                                                                                                                                                                                                                        | 2      | 4                                 | No apparent issues                                                                                                                                                                                       | 5      | 10                                |
| Frontage as it relates to width of lot on public street        | 2      | Sufficient frontage and visibility                                                                                                              | 4      | 8                                 | property is a block and therefore<br>the roads provide an additional<br>space between buildings                                                    | 5      | 10                                | of the site, but is primarily located<br>behind other uses.                                                                                                                                                                                                                                                         | 3      | 6                                 | Sufficient frontage but lacks<br>visibility as it is off a dead-end road.                                                                                                                                | 1      | 2                                 |
| Environmental Conditions                                       |        |                                                                                                                                                 |        |                                   |                                                                                                                                                    |        |                                   |                                                                                                                                                                                                                                                                                                                     |        |                                   |                                                                                                                                                                                                          |        |                                   |
| DEP Documented/Regulated Areas of Environmental Concern        | 3      | None identified                                                                                                                                 | 5      | 15                                | None identified                                                                                                                                    | 5      | 15                                | None identified                                                                                                                                                                                                                                                                                                     | 5      | 15                                | None identified                                                                                                                                                                                          | 5      | 15                                |
| Sustainability                                                 |        |                                                                                                                                                 |        |                                   |                                                                                                                                                    |        |                                   |                                                                                                                                                                                                                                                                                                                     |        |                                   |                                                                                                                                                                                                          |        |                                   |
| Subject to flooding (per RMAT and/or FEMA)                     | 3      | No                                                                                                                                              | 5      | 15                                | No                                                                                                                                                 | 5      | 15                                | No                                                                                                                                                                                                                                                                                                                  | 5      | 15                                | No, protected by levee                                                                                                                                                                                   | 5      | 15                                |
| Potential for application of renewable energy resources        | 3      | Yes- solar                                                                                                                                      | 5      | 15                                | Yes- solar, possibly geothermal<br>due to size                                                                                                     | 5      | 15                                | Yes- solar, possibly geothermal<br>due to size                                                                                                                                                                                                                                                                      | 5      | 15                                | Yes- solar                                                                                                                                                                                               | 5      | 15                                |
| Existing Structures<br>Demolition Requirement                  | 2      | Yes                                                                                                                                             | 3      | 6                                 | Yes                                                                                                                                                | 3      | 6                                 | Yes                                                                                                                                                                                                                                                                                                                 | 3      | 6                                 | Yes                                                                                                                                                                                                      | 3      | 6                                 |
| Easements / Utility / Site improvements                        |        |                                                                                                                                                 |        |                                   |                                                                                                                                                    |        |                                   |                                                                                                                                                                                                                                                                                                                     |        |                                   |                                                                                                                                                                                                          |        |                                   |
| Available & Capacity of Utilities                              | 1      | All utilities are available<br>Drain, sewer, water, gas, and electrical<br>conduit were observed in the area, capacity<br>and condition unknown | 5      | 5                                 | All city utilities;<br>Drain, sewer, water, gas, and<br>electrical conduit were observed in<br>the area, capacity and condition<br>unknown         | 5      | 5                                 | All city utilities - 600 AMP Power<br>Drain, sewer, water, gas, and<br>electrical conduit were observed in<br>the area, capacity and condition<br>unknown                                                                                                                                                           | 5      | 5                                 | Heavy Power - All city utilities                                                                                                                                                                         | 5      | 5                                 |
|                                                                |        | N/A                                                                                                                                             |        |                                   | \$2,800,000 includes costs for due<br>diligence, testing, inspections, and<br>legal fees                                                           |        |                                   | \$900,000 includes costs for due<br>diligence, testing, inspections, and<br>legal fees                                                                                                                                                                                                                              |        |                                   | \$2,200,000                                                                                                                                                                                              |        |                                   |
| Comments                                                       |        |                                                                                                                                                 |        |                                   |                                                                                                                                                    |        |                                   |                                                                                                                                                                                                                                                                                                                     |        |                                   |                                                                                                                                                                                                          |        |                                   |
|                                                                |        | Strong site given selection criteria and location.                                                                                              |        |                                   | Strong site given selection criteria.                                                                                                              |        |                                   | Larger than 5 acres, potential site;<br>Clear locations for parking &<br>building, hower, determining<br>appropriate access to property will<br>require test filting;<br>Based on the Order of Magnitude<br>cost estimate, the site is inside<br>the lowest estimated<br>construction cost of the top six<br>sites. |        |                                   | Industrial site, but within search<br>area; may require a more formal<br>division between adjacent property                                                                                              |        |                                   |