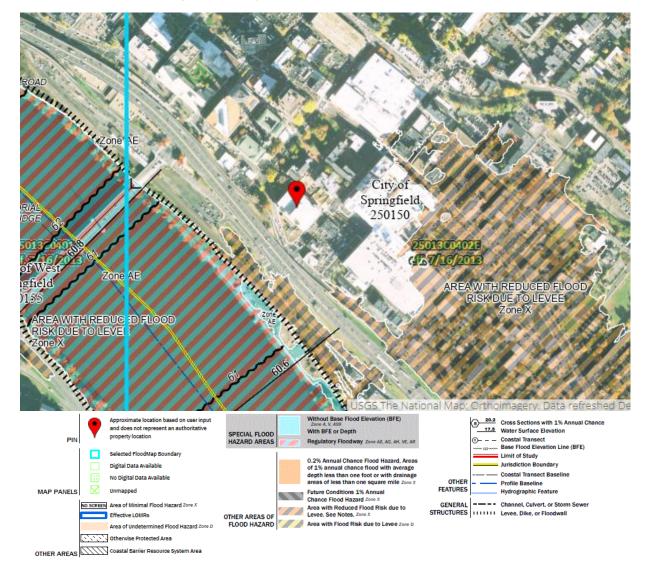

in a FEMA Flood Hazard Zone (See Figure X).

Approximately 500 feet west towards the Connecticut River, there are areas of land that are within the FEMA Flood Hazard Zone X (areas with reduced flood risk due to levee). According to available GIS data, this FEMA Zone X area is approximately at the same elevation as the Site.

This may indicate a potential risk to flooding once the life span of the levee and increase storm events and climate change are considered. Nitsch does not have data to determine the level of future flood risk to the site.

Note, flooding may still occur due to nuisance flooding in or around the site, such as flooding due to utility capacity issues, low points. Not enough information is available to Nitsch at this time to understand localized flooding issues, if any.



Nitsch #13422.2: Hamden County, Hall of Justice Building Study January 3, 2023 Page 3 of 8 **ZONING** 

The parcel is located in Zoning District Business C



### Nitsch #13422.2: Hamden County, Hall of Justice Building Study January 3, 2023 Page 4 of 8 DESKTOP SITE VISIT

- Existing courthouse building on State st.
- Utility manholes can be found in the major intersection adjacent to the courthouse for storm, sewer, and telecom.
  - Record drawings indicated an 18" Sewer on State st
  - Record drawings indicated a 6" and 16" water line on State St
  - o Record Drawing indicated Telecom on State St
  - o 8" Gas connection at the east corner of the building and 16" gas on State St
  - Record drawings indicated a 6" and 12" electrical conduit on State St
- Fire hydrant at corner of State S