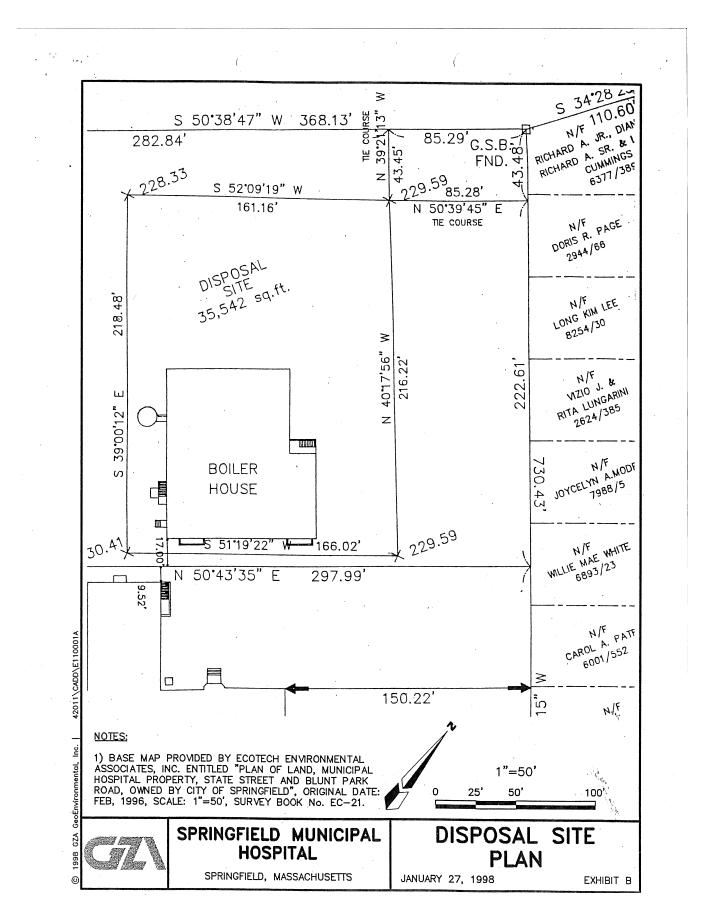

|  |

Other/Details/Conditions: (1) During subsurface construction projects, Personal Protective Equipment must be used i/a/w a

project-specific HSP. (2) Paved surfaces must be maintained in

Yes 🗌 No

Date: 12/15/15

good condition.

AUL Sketch attached to this form?

Completed by: Michael Reed



D-05 Springfield Courts Complex Relocation Assessment | DCAMM Project # TRC2301 Appendix D | 1400-1414 State Street- AUL



Fmr. Municipal Hospital, Springfield, RTN 1-11065 – Photos from AUL-R Inspection, 12/16/15

Looking SE at NE part of AUL area & central NE corner of Boiler House. AUL boundaries are approximate.



Looking southwest at the northern portion of the AUL area and USTs pad (with bollards)

2





Looking southeast at the southwestern portion of the AUL area



Looking NNW at the southwestern portion of the AUL area

RTN 1-11065, Springfield, AUL-R Photos, Dec. 2015 (cont.)



Looking ENE at the southern portion of the AUL area, which is primarily unpaved.



The boiler room located at the northwestern/northern part of the building

4

RTN 1-11065, Springfield, AUL-R Phot