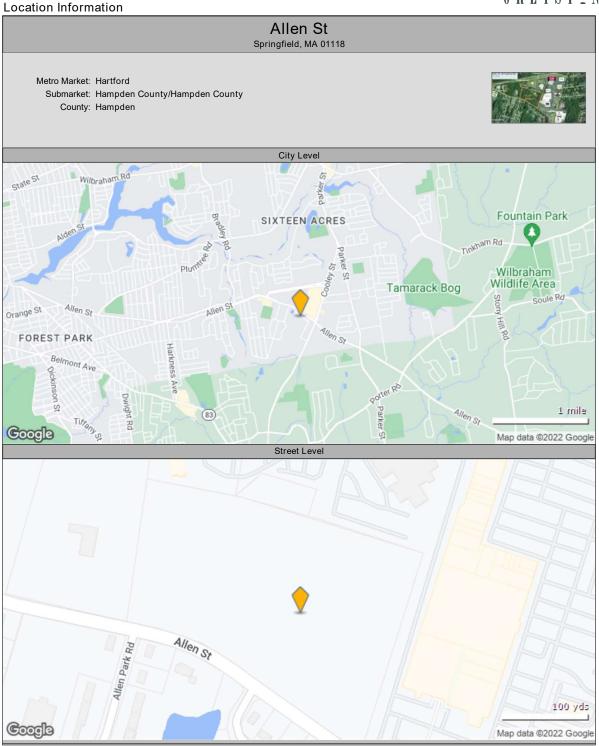

|   |
|                                                                                                                                                                                                                                                                           |   |
|                                                                                                                                                                                                                                                                           |   |

10/21/2022



10/21/2022

| omps Inform     | ation                            |                |                         |                                       |
|-----------------|----------------------------------|----------------|-------------------------|---------------------------------------|
|                 |                                  |                | en St                   |                                       |
|                 |                                  | Springfield    | d, MA 01118             |                                       |
| Parcel Size:    | 573.685 SF                       | Sale Price:    | an undisclosed price    |                                       |
| Proposed Use:   |                                  | Price/AC       |