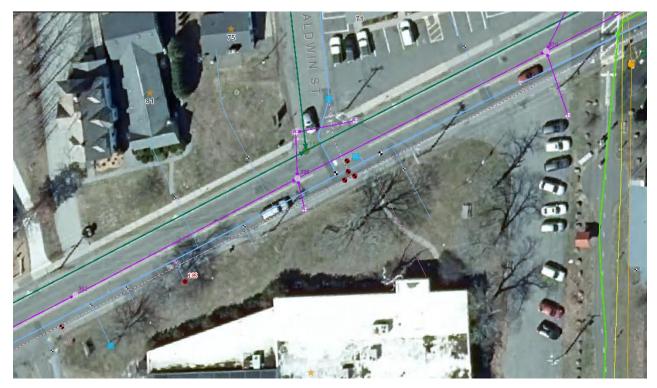

Complex Relocation Assessment | DCAMM Project # TRC2301 Appendix C | Nitsch's Civil Review of Sites Nitsch #13422.2: Hamden County, Hall of Justice Building Study January 3, 2023 Page 5 of 8

# **DESKTOP SITE SURVEY**

- Gas line running down access drive on east of property (Dig safe Markings)
  - Gas also shown to run to northwest corner of the building (Dig Safe)
- Sewer line running down access drive on east of property (Dig safe Markings)
- Mechanical boxes located on the east side of the building
- Hydrant in front of property and 12" Water line shown in street with connection to building (Dig Safe)
- Overhead electrical and telecom lines in street and access drive, unknown connection to building
- 12" Storm Drain, MH and Catch basin in front of property
- 10" Sewer Main in Street



Nitsch #13422.2: Hamden County, Hall of Justice Building Study January 3, 2023 Page 6 of 8



Gas and Sewer Lines running down access drive on east side of property



Mechanical boxes along east side of building

Nitsch #13422.2: Hamden County, Hall of Justice Building Study January 3, 2023 Page 7 of 8



Gas also shown to run to northwest corner of the building



Hydrant in front of property and 12" Water line shown in street with connection to building

Nitsch #13422.2: Hamden County, Hall of Justice Building Study January 3, 2023 Page 8 of 8



Overhead electrical and telecom lines



Storm Drain MH and Catch basin in front of property

## **Climate Resilience Design Standards Tool Project Report**

#### Test 4

Date Created: 12/20/2022 8:57:51 AMCreated By: spicardDate Report Gener