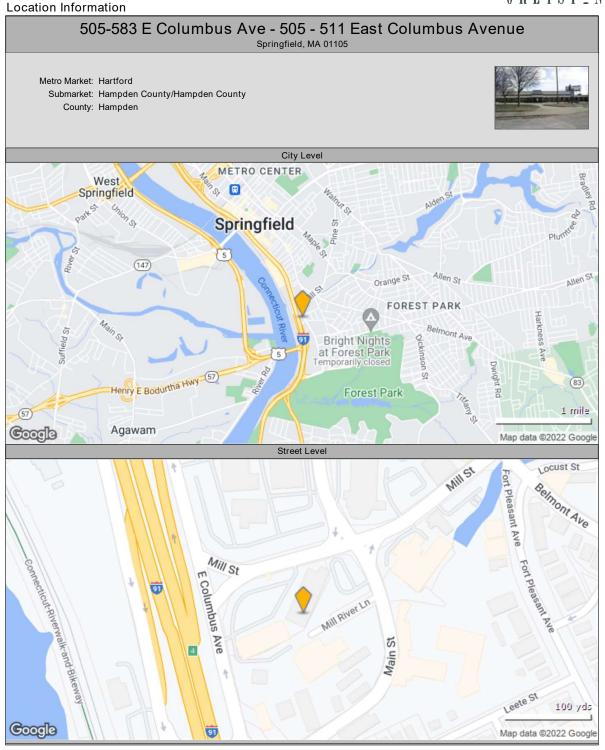

# Springfield Court Complex Relocation Assessment Site Selection Study DCAMM Project #TRC2301-OSD-1

| DCAMM Project #TRC2301-OSD-1                                   |        |                                                                                                                                                 |        |                                   |                                                                                                                                                    |        |                                   |                                                                                                                                                                                                                                                                                                                     |        |                                   |                                                                                                                                                                                                          |        |                                   |
|----------------------------------------------------------------|--------|-------------------------------------------------------------------------------------------------------------------------------------------------|--------|-----------------------------------|----------------------------------------------------------------------------------------------------------------------------------------------------|--------|-----------------------------------|---------------------------------------------------------------------------------------------------------------------------------------------------------------------------------------------------------------------------------------------------------------------------------------------------------------------|--------|-----------------------------------|----------------------------------------------------------------------------------------------------------------------------------------------------------------------------------------------------------|--------|-----------------------------------|
|                                                                | weight |                                                                                                                                                 | points | total points =<br>weight x points |                                                                                                                                                    | points | total points =<br>weight x points |                                                                                                                                                                                                                                                                                                                     | points | total points =<br>weight x points |                                                                                                                                                                                                          | points | total points =<br>weight x points |
| Site ID                                                        |        | Site 1: 50 State Street                                                                                                                         |        | 172                               | Site 2: 125 Liberty St.                                                                                                                            |        | 149                               | Site 3: 255 Liberty St.                                                                                                                                                                                                                                                                                             |        | 146                               | Site 4: 55 Avocado St.                                                                                                                                                                                   |        | 115                               |
| Location                                                       |        | -                                                                                                                                               |        |                                   |                                                                                                                                                    |        |                                   |                                                                                                                                                                                                                                                                                                                     |        |                                   |                                                                                                                                                                                                          |        |                                   |
| Location Description Distance from Springfield City Hall       | 2      | Downtown<br>0 miles                                                                                                                             | 5      | 15                                | Downtown<br>0.7 miles                                                                                                                              | 5      | 15                                | Downtown<br>0.8 miles                                                                                                                                                                                                                                                                                               | 5      | 15                                | Downtown, west side of I-91<br>1.2 miles                                                                                                                                                                 | 5      | 15                                |
| Site Acquisition - Cost & Details                              | 3      | 0 miles                                                                                                                                         | 5      | 15                                | 0.7 miles                                                                                                                                          | 5      | 15                                | 0.8 miles                                                                                                                                                                                                                                                                                                           | э      | 15                                | 1.2 miles                                                                                                                                                                                                | 5      | 15                                |
| Acquisition Costs & Timing                                     | 1      | Existing site; NA                                                                                                                               | 5      | 5                                 | Privately owned; Currently under<br>contract and may not be available;<br>Buyer is pursuing leases for<br>portions of the building.                | 3      | 3                                 | Recently sold to Massachusetts<br>Commercial Transportation in<br>December 2022.                                                                                                                                                                                                                                    | 1      | 1                                 | Privately owned; will require public<br>process to acquire, which adds to<br>timing as well as costs.                                                                                                    | 3      | 3                                 |
| Site Context                                                   |        |                                                                                                                                                 |        |                                   |                                                                                                                                                    |        |                                   |                                                                                                                                                                                                                                                                                                                     |        |                                   |                                                                                                                                                                                                          |        |                                   |
| Zoning Usage                                                   | 3      | Business Permitted use, compatible with<br>surrounding uses                                                                                     | 5      | 15                                | Business Permitted use,<br>compatible with surrounding uses                                                                                        | 5      | 15                                | Industrial A - Permitted use, but<br>has a Zoning Ordinance 2 which a<br>municipal use is permitted subject<br>to a Planning Board Site Plan<br>Review                                                                                                                                                              | 1      | 3                                 | Industrial Permitted use, but has<br>a Zoning Ordinance 2 which a<br>municipal use is permitted subject<br>to a Planning Board Site Plan<br>Review                                                       | 1      | 3                                 |
| Compatibility with Surrounding Uses                            | 2      | Downtown, adjacent to appropriate and<br>supporting uses                                                                                        | 5      | 10                                | Downtown, adjacent to appropriate<br>and supporting uses                                                                                           | 1      | 2                                 | Surrounding property is industrial<br>and not likely to be compatible.                                                                                                                                                                                                                                              | 3      | 6                                 | Mixed Retail / Commercial /<br>Industrial; surrounding industrial<br>type uses may inhibit compatibility<br>and based on Zoning Usage,<br>surrounding buildings are may<br>provide future compatibility. | 1      | 2                                 |
| Historic / Cultural / Archaeological Resources                 | 2      | Downtown, adjacent to appropriate and<br>supporting uses                                                                                        | 5      | 10                                | N/A                                                                                                                                                | 5      | 10                                | N/A                                                                                                                                                                                                                                                                                                                 | 5      | 10                                | N/A                                                                                                                                                                                                      | 5      | 10                                |
| Parking Availability (On-site and/or access to public parking) | 3      | Sufficient public parking in the area                                                                                                           | 5      | 15                                | Limited parking in area; would<br>require construction of parking on<br>site, which would likely be<br>structured parking due to size of<br>parcel | 0      | 0                                 | Limited parking in area; would<br>require construction of parking on<br>site, which may be able to be<br>surface parking given site of parcel                                                                                                                                                                       | 3      | 9                                 | Limited parking in area; would<br>require construction of parking on<br>site, which would likely be<br>structured parking due to size of<br>parcel                                                       | 0      | 0                                 |
| Proximity to Commuter Rail / Public transportation             | 3      | 0.1 mile to bus/ 0.5 mile to Union Station                                                                                                      | 5      | 15                                | 0 ft to Bus / .1 mile Union Station                                                                                                                | 5      | 15                                | 300 ft to bus / .3 Springfield Union                                                                                                                                                                                                                                                                                | 5      | 15                                | 720 ft to Bus / 1.4 miles commuter                                                                                                                                                                       | 1      | 3                                 |
| General Site Access from major roadways                        |        | On primary roadways                                                                                                                             | 5      | 10                                | On primary roadways                                                                                                                                | 5      | 10                                | St<br>On primary roadways                                                                                                                                                                                                                                                                                           | 3      | 6                                 | rail<br>Near primary roadway; street is a<br>dead end, which limits vehicular                                                                                                                            | 1      | 2                                 |
| Site Characteristics - Physical Land Conditions                |        |                                                                                                                                                 |        |                                   |                                                                                                                                                    |        |                                   |                                                                                                                                                                                                                                                                                                                     |        |                                   | circulation                                                                                                                                                                                              |        |                                   |
|                                                                |        |                                                                                                                                                 |        |                                   |                                                                                                                                                    |        |                                   |                                                                                                                                                                                                                                                                                                                     |        |                                   |                                                                                                                                                                                                          |        |                                   |
| Size (Acres)                                                   |        | 2.1 acres                                                                                                                                       | 1      | 3                                 | 2.16 acres                                                                                                                                         | 1      | 3                                 | 7.78 acres                                                                                                                                                                                                                                                                                                          | 5      | 15                                | 2.96 acres                                                                                                                                                                                               | 3      | 9                                 |
| Challenges due to Shape & Topography of Site                   | 2      | No apparent issues                                                                                                                              | 5      | 10                                | No apparent issues<br>Sufficient frontage and visibility;                                                                                          | 5      | 10                                | Majority of lot is behind other uses<br>Has sufficient frontage on a portion                                                                                                                                                                                                                                        | 2      | 4                                 | No apparent issues                                                                                                                                                                                       | 5      | 10                                |
| Frontage as it relates to width of lot on public street        | 2      | Sufficient frontage and visibility                                                                                                              | 4      | 8                                 | property is a block and therefore<br>the roads provide an additional<br>space between buildings                                                    | 5      | 10                                | of the site, but is primarily located<br>behind other uses.                                                                                                                                                                                                                                                         | 3      | 6                                 | Sufficient frontage but lacks<br>visibility as it is off a dead-end road.                                                                                                                                | 1      | 2                                 |
| Environmental Conditions                                       |        |                                                                                                                                                 |        |                                   |                                                                                                                                                    |        |                                   |                                                                                                                                                                                                                                                                                                                     |        |                                   |                                                                                                                                                                                                          |        |                                   |
| DEP Documented/Regulated Areas of Environmental Concern        | 3      | None identified                                                                                                                                 | 5      | 15                                | None identified                                                                                                                                    | 5      | 15                                | None identified                                                                                                                                                                                                                                                                                                     | 5      | 15                                | None identified                                                                                                                                                                                          | 5      | 15                                |
| Sustainability                                                 |        |                                                                                                                                                 |        |                                   |                                                                                                                                                    |        |                                   |                                                                                                                                                                                                                                                                                                                     |        |                                   |                                                                                                                                                                                                          |        |                                   |
| Subject to flooding (per RMAT and/or FEMA)                     | 3      | No                                                                                                                                              | 5      | 15                                | No                                                                                                                                                 | 5      | 15                                | No                                                                                                                                                                                                                                                                                                                  | 5      | 15                                | No, protected by levee                                                                                                                                                                                   | 5      | 15                                |
| Potential for application of renewable energy resources        | 3      | Yes- solar                                                                                                                                      | 5      | 15                                | Yes- solar, possibly geothermal<br>due to size                                                                                                     | 5      | 15                                | Yes- solar, possibly geothermal<br>due to size                                                                                                                                                                                                                                                                      | 5      | 15                                | Yes- solar                                                                                                                                                                                               | 5      | 15                                |
| Existing Structures<br>Demolition Requirement                  | 2      | Yes                                                                                                                                             | 3      | 6                                 | Yes                                                                                                                                                | 3      | 6                                 | Yes                                                                                                                                                                                                                                                                                                                 | 3      | 6                                 | Yes                                                                                                                                                                                                      | 3      | 6                                 |
| Easements / Utility / Site improvements                        |        |                                                                                                                                                 |        |                                   |                                                                                                                                                    |        |                                   |                                                                                                                                                                                                                                                                                                                     |        |                                   |                                                                                                                                                                                                          |        |                                   |
| Available & Capacity of Utilities                              | 1      | All utilities are available<br>Drain, sewer, water, gas, and electrical<br>conduit were observed in the area, capacity<br>and condition unknown | 5      | 5                                 | All city utilities;<br>Drain, sewer, water, gas, and<br>electrical conduit were observed in<br>the area, capacity and condition<br>unknown         | 5      | 5                                 | All city utilities - 600 AMP Power<br>Drain, sewer, water, gas, and<br>electrical conduit were observed in<br>the area, capacity and condition<br>unknown                                                                                                                                                           | 5      | 5                                 | Heavy Power - All city utilities                                                                                                                                                                         | 5      | 5                                 |
|                                                                |        | N/A                                                                                                                                             |        |                                   | \$2,800,000 includes costs for due<br>diligence, testing, inspections, and<br>legal fees                                                           |        |                                   | \$900,000 includes costs for due<br>diligence, testing, inspections, and<br>legal fees                                                                                                                                                                                                                              |        |                                   | \$2,200,000                                                                                                                                                                                              |        |                                   |
| Comments                                                       |        |                                                                                                                                                 |        |                                   |                                                                                                                                                    |        |                                   |                                                                                                                                                                                                                                                                                                                     |        |                                   |                                                                                                                                                                                                          |        |                                   |
|                                                                |        | Strong site given selection criteria and location.                                                                                              |        |                                   | Strong site given selection criteria.                                                                                                              |        |                                   | Larger than 5 acres, potential site;<br>Clear locations for parking &<br>building, hower, determining<br>appropriate access to property will<br>require test filting;<br>Based on the Order of Magnitude<br>cost estimate, the site is inside<br>the lowest estimated<br>construction cost of the top six<br>sites. |        |                                   | Industrial site, but within search<br>area; may require a more formal<br>division between adjacent property                                                                                              |        |                                   |