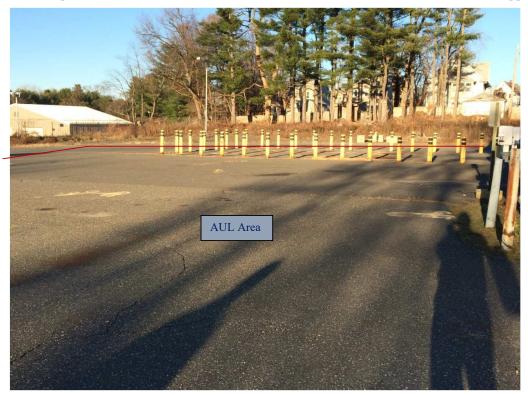

|  |

Other/Details/Conditions: (1) During subsurface construction projects, Personal Protective Equipment must be used i/a/w a

project-specific HSP. (2) Paved surfaces must be maintained in

Yes 🗌 No

Date: 12/15/15

good condition.

AUL Sketch attached to this form?

Completed by: Michael Reed



D-05 Springfield Courts Complex Relocation Assessment | DCAMM Project # TRC2301 Appendix D | 1400-1414 State Street- AUL



Fmr. Municipal Hospital, Springfield, RTN 1-11065 – Photos from AUL-R Inspection, 12/16/15

Looking SE at NE part of AUL area & central NE corner of Boiler House. AUL boundaries are approximate.



Looking southwest at the northern portion of the AUL area and USTs pad (with bollards)

2





Looking southeast at the southwestern portion of the AUL area



Looking NNW at the southwestern portion of the AUL area

RTN 1-11065, Springfield, AUL-R Photos, Dec. 2015 (cont.)



Looking ENE at the southern portion of the AUL area, which is primarily unpaved.



The boiler room located at the northwestern/northern part of the building

4

RTN 1-11065, Springfield, AUL-R Photos, Dec. 2015 (cont.)



The northeastern end of the boiler room



The southern end of the Boiler House, which is used for laundry operations

RTN 1-11065, Springfield, AUL-R Photos, Dec. 2015 (cont.)



The northern portion of the laundry area



The eastern corner of the laundry area

# E Tabular SpaceProgram

# **Cou