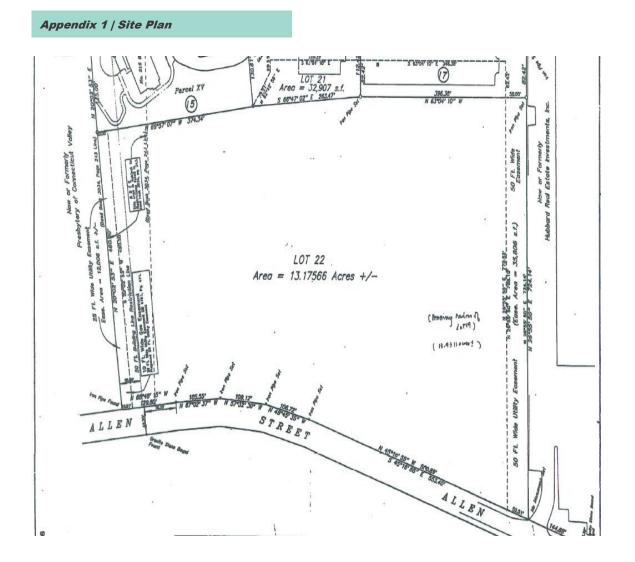

| 3,000,000       | 64,535.07            | Commercial Retail                      | HB         |
|                                    |               |                 |             |            |                | Average         | \$144,448            |                                        |            |

The subject site has 9.68 acres of raw land and 3.50 acres of wetlands. It is our opinion, based on the average price per acre, that the 9.68 acres of raw useable land would trade in the open market with a reasonable marketing period of 9-18 months between \$1,200,000 - \$1,400,000.

G R E Y S T Q N E

## **APPENDICES**

APPENDIX 1 | SITE PLAN APPENDIX 2 | ARIAL MAP APPENDIX 3 | PLAT MAP APPENDIX 4 | GIS ZONING MAP APPENDIX 5 | WETLANDS MAP

G R E Y S T Q N E

Opinion of Value Page 8



FC

Opinion of Value Page 9 G R E Y S T Q N E

Appendix 2 | Aerial



FX

Opinion of Value Page 10 G R E Y S T Q N E

Appendix 3 | Site Plan



# G R E Y S T Q N E

### Appendix 4 | GIS Zoning Map / Legend



# G R E Y S T Q N E

### Appendix 5 / Wetlands Map



# G R E Y S T Q N E

- To: Heidi J. Green, AICP, Senior Project Manager, Office of Real Estate Management, *DCAMM* Scott Schilt, Senior Program Manager, Trial Courts, *DCAMM*
- From: Greystone Management Solutions
- Date: March 17, 2023
- Re: Springfield Regional Justice Complex Relocation Assessment Identification of On-Market Properties

As requested by DCAMM, this memorandum serves as an update from Greystone on the sales status of six sites previously identified for the subject project. This update includes the site's current