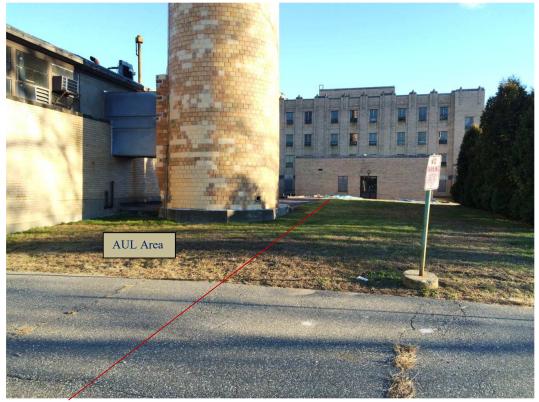

|  |

Other/Details/Conditions: (1) During subsurface construction projects, Personal Protective Equipment must be used i/a/w a

project-specific HSP. (2) Paved surfaces must be maintained in

Yes 🗌 No

Date: 12/15/15

good condition.

AUL Sketch attached to this form?

Completed by: Michael Reed



D-05 Springfield Courts Complex Relocation Assessment | DCAMM Project # TRC2301 Appendix D | 1400-1414 State Street- AUL



Fmr. Municipal Hospital, Springfield, RTN 1-11065 – Photos from AUL-R Inspection, 12/16/15

Looking SE at NE part of AUL area & central NE corner of Boiler House. AUL boundaries are approximate.



Looking southwest at the northern portion of the AUL area and USTs pad (with bollards)

2





Looking southeast at the southwestern portion of the AUL area



Looking NNW at the southwestern portion of the AUL area

RTN 1-11065, Springfield, AUL-R Photos, Dec. 2015 (cont.)



Looking ENE at the southern portion of the AUL area, which is primarily unpaved.



The boiler room located at the northwestern/northern part of the building

4

RTN 1-11065, Springfield, AUL-R Photos, Dec. 2015 (cont.)



The northeastern end of the boiler room



The southern end of the Boiler House, which is used for laundry operations

RTN 1-11065, Springfield, AUL-R Photos, Dec. 2015 (cont.)



The northern portion of the laundry area



The eastern corner of the laundry area

# E Tabular SpaceProgram

# **Courtrooms and Judicial Summary**

|                                    |               | Existing