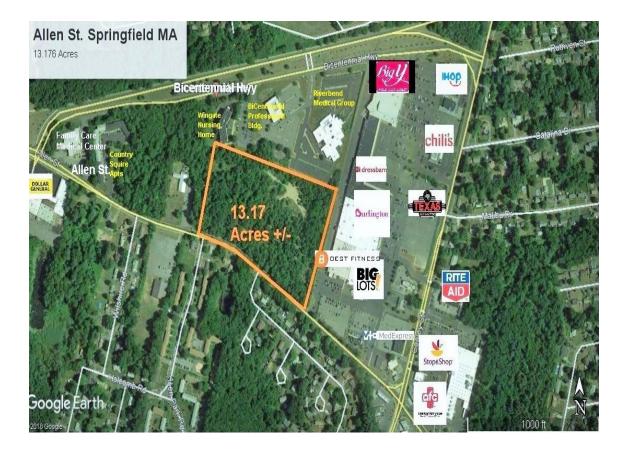

| HB         |
|                                    |               |                 |             |            |                | Average         | \$144,448            |                                        |            |

The subject site has 9.68 acres of raw land and 3.50 acres of wetlands. It is our opinion, based on the average price per acre, that the 9.68 acres of raw useable land would trade in the open market with a reasonable marketing period of 9-18 months between \$1,200,000 - \$1,400,000.

G R E Y S T Q N E

## **APPENDICES**

APPENDIX 1 | SITE PLAN APPENDIX 2 | ARIAL MAP APPENDIX 3 | PLAT MAP APPENDIX 4 | GIS ZONING MAP APPENDIX 5 | WETLANDS MAP

G R E Y S T Q N E

Opinion of Value Page 8



FC

Opinion of Value Page 9 G R E Y S T Q N E

Appendix 2 | Aerial



FX

Opinion of Value Page 10 G R E Y S T Q N E

Appendix 3 | Site Plan



# G R E Y S T Q N E

### Appendix 4 | GIS Zoning Map / Legend



# G R E Y S T Q N E

### Appendix 5 / Wetlands Map



# G R E Y S T Q N E

- To: Heidi J. Green, AICP, Senior Project Manager, Office of Real Estate Management, *DCAMM* Scott Schilt, Senior Program Manager, Trial Courts, *DCAMM*
- From: Greystone Management Solutions
- Date: March 17, 2023
- Re: Springfield Regional Justice Complex Relocation Assessment Identification of On-Market Properties

As requested by DCAMM, this memorandum serves as an update from Greystone on the sales status of six sites previously identified for the subject project. This update includes the site's current market status and, if available, the listing price or the reported di