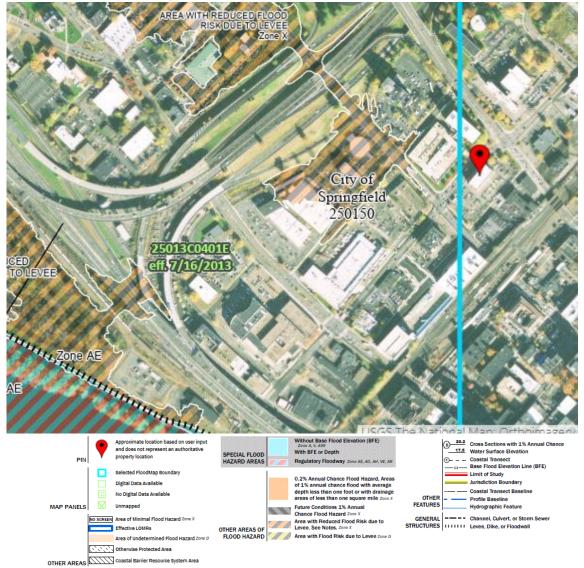

d within a FEMA Flood Hazard Zone (See Figure).

Approximately 200-ft northwest towards the Connecticut River, there are areas of land that are within the FEMA Flood Hazard Zone X (areas with reduced flood risk due to levee). According to available GIS data, this FEMA Zone X area is 0-10 ft lower in elevation than the site.

This may indicate a potential risk to flooding once the life span of the levee and increase storm events and climate change are considered. Nitsch does not have data to determine the level of future flood risk to the site.

Note, flooding may still occur due to nuisance flooding in or around the site, such as flooding due to utility capacity issues, low points. Not enough information is available to Nitsch at this time to understand localized flooding issues, if any.



Nitsch #13422.2: Hamden County, Hall of Justice Building Study January 3, 2023 Page 3 of 6

# **DESKTOP SITE SURVEY**

- Existing medical arts building has storm and sewer manholes visible in the intersection of Dwight and Liberty st and down Liberty st.
- One catch basin in the parking lot that connects to Frank B Murray St.
- Water lines and a fire hydrant at the intersection of Dwight and Liberty and on the west side of the building near side entrance.
- Gas line runs down the center of Liberty st. (DigSafe marking)
- At the building there is a mechanical cabinet and generator with marked electrical connection near the west side entrance.
- Flat roof with no visible downspouts, assumed to be internal roof leader that connects below grade to City main
- The site is almost completely im