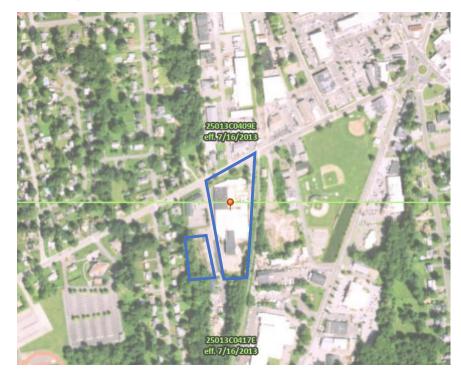

# Springfield Court Complex Relocation Assessment Site Selection Study DCAMM Project #TRC2301-OSD-1

| DCAMM Project #TRC2301-OSD-1                                   |        |                                                                                                                                                 |        |                                   |                                                                                                                                                    |        |                                   |                                                                                                                                                                                                                                                                                                                     |        |                                   |                                                                                                                                                                                                          |        |                                   |
|----------------------------------------------------------------|--------|-------------------------------------------------------------------------------------------------------------------------------------------------|--------|-----------------------------------|----------------------------------------------------------------------------------------------------------------------------------------------------|--------|-----------------------------------|---------------------------------------------------------------------------------------------------------------------------------------------------------------------------------------------------------------------------------------------------------------------------------------------------------------------|--------|-----------------------------------|----------------------------------------------------------------------------------------------------------------------------------------------------------------------------------------------------------|--------|-----------------------------------|
|                                                                | weight |                                                                                                                                                 | points | total points =<br>weight x points |                                                                                                                                                    | points | total points =<br>weight x points |                                                                                                                                                                                                                                                                                                                     | points | total points =<br>weight x points |                                                                                                                                                                                                          | points | total points =<br>weight x points |
| Site ID                                                        |        | Site 1: 50 State Street                                                                                                                         |        | 172                               | Site 2: 125 Liberty St.                                                                                                                            |        | 149                               | Site 3: 255 Liberty St.                                                                                                                                                                                                                                                                                             |        | 146                               | Site 4: 55 Avocado St.                                                                                                                                                                                   |        | 115                               |
| Location                                                       |        | -                                                                                                                                               |        |                                   |                                                                                                                                                    |        |                                   |                                                                                                                                                                                                                                                                                                                     |        |                                   |                                                                                                                                                                                                          |        |                                   |
| Location Description Distance from Springfield City Hall       | 2      | Downtown<br>0 miles                                                                                                                             | 5      | 15                                | Downtown<br>0.7 miles                                                                                                                              | 5      | 15                                | Downtown<br>0.8 miles                                                                                                                                                                                                                                                                                               | 5      | 15                                | Downtown, west side of I-91<br>1.2 miles                                                                                                                                                                 | 5      | 15                                |
| Site Acquisition - Cost & Details                              | 3      | 0 miles                                                                                                                                         | 5      | 15                                | 0.7 miles                                                                                                                                          | 5      | 15                                | 0.8 miles                                                                                                                                                                                                                                                                                                           | э      | 15                                | 1.2 miles                                                                                                                                                                                                | 5      | 15                                |
| Acquisition Costs & Timing                                     | 1      | Existing site; NA                                                                                                                               | 5      | 5                                 | Privately owned; Currently under<br>contract and may not be available;<br>Buyer is pursuing leases for<br>portions of the building.                | 3      | 3                                 | Recently sold to Massachusetts<br>Commercial Transportation in<br>December 2022.                                                                                                                                                                                                                                    | 1      | 1                                 | Privately owned; will require public<br>process to acquire, which adds to<br>timing as well as costs.                                                                                                    | 3      | 3                                 |
| Site Context                                                   |        |                                                                                                                                                 |        |                                   |                                                                                                                                                    |        |                                   |                                                                                                                                                                                                                                                                                                                     |        |                                   |                                                                                                                                                                                                          |        |                                   |
| Zoning Usage                                                   | 3      | Business Permitted use, compatible with<br>surrounding uses                                                                                     | 5      | 15                                | Business Permitted use,<br>compatible with surrounding uses                                                                                        | 5      | 15                                | Industrial A - Permitted use, but<br>has a Zoning Ordinance 2 which a<br>municipal use is permitted subject<br>to a Planning Board Site Plan<br>Review                                                                                                                                                              | 1      | 3                                 | Industrial Permitted use, but has<br>a Zoning Ordinance 2 which a<br>municipal use is permitted subject<br>to a Planning Board Site Plan<br>Review                                                       | 1      | 3                                 |
| Compatibility with Surrounding Uses                            | 2      | Downtown, adjacent to appropriate and<br>supporting uses                                                                                        | 5      | 10                                | Downtown, adjacent to appropriate<br>and supporting uses                                                                                           | 1      | 2                                 | Surrounding property is industrial<br>and not likely to be compatible.                                                                                                                                                                                                                                              | 3      | 6                                 | Mixed Retail / Commercial /<br>Industrial; surrounding industrial<br>type uses may inhibit compatibility<br>and based on Zoning Usage,<br>surrounding buildings are may<br>provide future compatibility. | 1      | 2                                 |
| Historic / Cultural / Archaeological Resources                 | 2      | Downtown, adjacent to appropriate and<br>supporting uses                                                                                        | 5      | 10                                | N/A                                                                                                                                                | 5      | 10                                | N/A                                                                                                                                                                                                                                                                                                                 | 5      | 10                                | N/A                                                                                                                                                                                                      | 5      | 10                                |
| Parking Availability (On-site and/or access to public parking) | 3      | Sufficient public parking in the area                                                                                                           | 5      | 15                                | Limited parking in area; would<br>require construction of parking on<br>site, which would likely be<br>structured parking due to size of<br>parcel | 0      | 0                                 | Limited parking in area; would<br>require construction of parking on<br>site, which may be able to be<br>surface parking given site of parcel                                                                                                                                                                       | 3      | 9                                 | Limited parking in area; would<br>require construction of parking on<br>site, which would likely be<br>structured parking due to size of<br>parcel                                                       | 0      | 0                                 |
| Proximity to Commuter Rail / Public transportation             | 3      | 0.1 mile to bus/ 0.5 mile to Union Station                                                                                                      | 5      | 15                                | 0 ft to Bus / .1 mile Union Station                                                                                                                | 5      | 15                                | 300 ft to bus / .3 Springfield Union                                                                                                                                                                                                                                                                                | 5      | 15                                | 720 ft to Bus / 1.4 miles commuter                                                                                                                                                                       | 1      | 3                                 |
| General Site Access from major roadways                        |        | On primary roadways                                                                                                                             | 5      | 10                                | On primary roadways                                                                                                                                | 5      | 10                                | St<br>On primary roadways                                                                                                                                                                                                                                                                                           | 3      | 6                                 | rail<br>Near primary roadway; street is a<br>dead end, which limits vehicular                                                                                                                            | 1      | 2                                 |
| Site Characteristics - Physical Land Conditions                |        |                                                                                                                                                 |        |                                   |                                                                                                                                                    |        |                                   |                                                                                                                                                                                                                                                                                                                     |        |                                   | circulation                                                                                                                                                                                              |        |                                   |
|                                                                |        |                                                                                                                                                 |        |                                   |                                                                                                                                                    |        |                                   |                                                                                                                                                                                                                                                                                                                     |        |                                   |                                                                                                                                                                                                          |        |                                   |
| Size (Acres)                                                   |        | 2.1 acres                                                                                                                                       | 1      | 3                                 | 2.16 acres                                                                                                                                         | 1      | 3                                 | 7.78 acres                                                                                                                                                                                                                                                                                                          | 5      | 15                                | 2.96 acres                                                                                                                                                                                               | 3      | 9                                 |
| Challenges due to Shape & Topography of Site                   | 2      | No apparent issues                                                                                                                              | 5      | 10                                | No apparent issues<br>Sufficient frontage and visibility;                                                                                          | 5      | 10                                | Majority of lot is behind other uses<br>Has sufficient frontage on a portion                                                                                                                                                                                                                                        | 2      | 4                                 | No apparent issues                                                                                                                                                                                       | 5      | 10                                |
| Frontage as it relates to width of lot on public street        | 2      | Sufficient frontage and visibility                                                                                                              | 4      | 8                                 | property is a block and therefore<br>the roads provide an additional<br>space between buildings                                                    | 5      | 10                                | of the site, but is primarily located<br>behind other uses.                                                                                                                                                                                                                                                         | 3      | 6                                 | Sufficient frontage but lacks<br>visibility as it is off a dead-end road.                                                                                                                                | 1      | 2                                 |
| Environmental Conditions                                       |        |                                                                                                                                                 |        |                                   |                                                                                                                                                    |        |                                   |                                                                                                                                                                                                                                                                                                                     |        |                                   |                                                                                                                                                                                                          |        |                                   |
| DEP Documented/Regulated Areas of Environmental Concern        | 3      | None identified                                                                                                                                 | 5      | 15                                | None identified                                                                                                                                    | 5      | 15                                | None identified                                                                                                                                                                                                                                                                                                     | 5      | 15                                | None identified                                                                                                                                                                                          | 5      | 15                                |
| Sustainability                                                 |        |                                                                                                                                                 |        |                                   |                                                                                                                                                    |        |                                   |                                                                                                                                                                                                                                                                                                                     |        |                                   |                                                                                                                                                                                                          |        |                                   |
| Subject to flooding (per RMAT and/or FEMA)                     | 3      | No                                                                                                                                              | 5      | 15                                | No                                                                                                                                                 | 5      | 15                                | No                                                                                                                                                                                                                                                                                                                  | 5      | 15                                | No, protected by levee                                                                                                                                                                                   | 5      | 15                                |
| Potential for application of renewable energy resources        | 3      | Yes- solar                                                                                                                                      | 5      | 15                                | Yes- solar, possibly geothermal<br>due to size                                                                                                     | 5      | 15                                | Yes- solar, possibly geothermal<br>due to size                                                                                                                                                                                                                                                                      | 5      | 15                                | Yes- solar                                                                                                                                                                                               | 5      | 15                                |
| Existing Structures<br>Demolition Requirement                  | 2      | Yes                                                                                                                                             | 3      | 6                                 | Yes                                                                                                                                                | 3      | 6                                 | Yes                                                                                                                                                                                                                                                                                                                 | 3      | 6                                 | Yes                                                                                                                                                                                                      | 3      | 6                                 |
| Easements / Utility / Site improvements                        |        |                                                                                                                                                 |        |                                   |                                                                                                                                                    |        |                                   |                                                                                                                                                                                                                                                                                                                     |        |                                   |                                                                                                                                                                                                          |        |                                   |
| Available & Capacity of Utilities                              | 1      | All utilities are available<br>Drain, sewer, water, gas, and electrical<br>conduit were observed in the area, capacity<br>and condition unknown | 5      | 5                                 | All city utilities;<br>Drain, sewer, water, gas, and<br>electrical conduit were observed in<br>the area, capacity and condition<br>unknown         | 5      | 5                                 | All city utilities - 600 AMP Power<br>Drain, sewer, water, gas, and<br>electrical conduit were observed in<br>the area, capacity and condition<br>unknown                                                                                                                                                           | 5      | 5                                 | Heavy Power - All city utilities                                                                                                                                                                         | 5      | 5                                 |
|                                                                |        | N/A                                                                                                                                             |        |                                   | \$2,800,000 includes costs for due<br>diligence, testing, inspections, and<br>legal fees                                                           |        |                                   | \$900,000 includes costs for due<br>diligence, testing, inspections, and<br>legal fees                                                                                                                                                                                                                              |        |                                   | \$2,200,000                                                                                                                                                                                              |        |                                   |
| Comments                                                       |        |                                                                                                                                                 |        |                                   |                                                                                                                                                    |        |                                   |                                                                                                                                                                                                                                                                                                                     |        |                                   |                                                                                                                                                                                                          |        |                                   |
|                                                                |        | Strong site given selection criteria and location.                                                                                              |        |                                   | Strong site given selection criteria.                                                                                                              |        |                                   | Larger than 5 acres, potential site;<br>Clear locations for parking &<br>building, hower, determining<br>appropriate access to property will<br>require test filting;<br>Based on the Order of Magnitude<br>cost estimate, the site is inside<br>the lowest estimated<br>construction cost of the top six<br>sites. |        |                                   | Industrial site, but within search<br>area; may require a more formal<br>division between adjacent property                                                                                              |        |                                   |