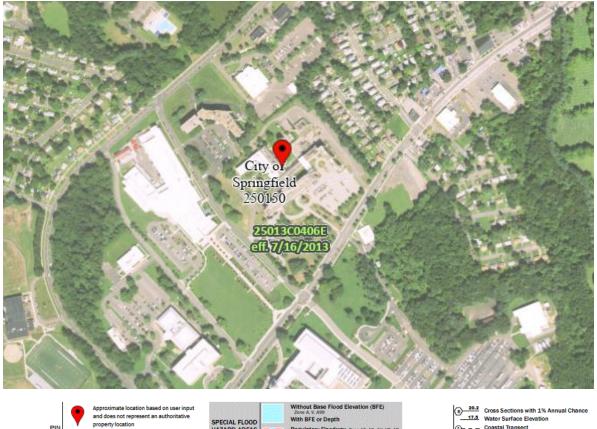

Surveying | Transportation Engineering | Structural Engineering | Green Infrastructure | Planning | GIS

Nitsch #13422.2: Hamden County, Hall of Justice Building Study January 3, 2023 Page 2 of 8

# FLOODING

The site not located within a FEMA Flood Hazard Zone.

Approximately 2800-ft north, there are areas of land that are within the FEMA Flood Hazard Zone AE. According to available GIS data, this FEMA Zone AE area is 60-ft lower in elevation than the site. Based on this available data, the site is likely not at risk of riverine flooding.

Note, flooding may still occur due to nuisance flooding in or around the site, such as flooding due to utility capacity issues and low points. Not enough information is available to Nitsch at this time to understand localized flooding issues, if any.





Nitsch #13422.2: Hamden County, Hall of Justice Building Study January 3, 2023 Page 3 of 8

# ZONING

The parcel is located in Zoning District Residence C



# **DESKTOP SITE SURVEY**

- Existing site consists of a series of linked buildings with either a heat or energy plant on the back side of the main buildings.
- Traffic signal at corner of site and at the main entrance to the complex.
- Eversource MH and DigSafe markings in front of building on State st
- Gas service connection in front of main building at turnaround, connect to gas main in State Street (DigSafe marking)
- Drain manholes and catch basins observed onsite and around the site on surrounding streets including State St and Blunt Park Rd.
- Assumed to be internal roof leader that connect below grade to City main
- Sewer