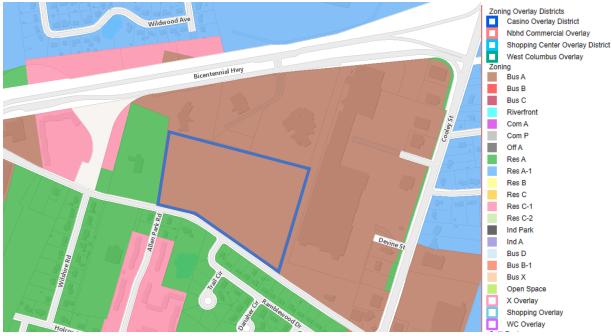

MassDEP Wetland & 100-ft Buffer Zone

Nitsch #13422.2: Hamden County, Hall of Justice Building Study January 3, 2023 Page 3 of 5

# FLOODING

The site not located within a FEMA Flood Hazard Zone.

Approximately 2000-ft north, there are areas of land that are within the FEMA Flood Hazard Zone AE. According to available GIS data, this FEMA Zone AE area is 30-50 ft lower in elevation than the site. Based on this available data, the site is likely not at risk of riverine flooding.

Note, flooding may still occur due to nuisance flooding in or around the site, such as flooding due to utility capacity issues and low points. Not enough information is available to Nitsch at this time to understand localized flooding issues, if any.



# ZONING

The parcel is located in Zoning District Business A



Nitsch #13422.2: Hamden County, Hall of Justice Building Study January 3, 2023 Page 5 of 5

# DESKTOP SITE SURVEY

- Undeveloped site with mall to the east of it, church to the west, and medical complex to the north.
- Fire hydrants & water main in Allen St
- Manholes for sewer and storm in Allen St.
- Overhead power lines along Allen St
- There is a bus stop at the southwest corner of the lot.



Overhead Power lines (source: Google Street View)



Fire Hydrant and Sewer or Drain in front of site. (source: Google Street View)

# **Climate Resilience Design Standards Tool Project Report**

#### Test 7

Date Created: 12/20/2022 10:49:09 AMCreated By: spicardDate Report Generated: 12/20/2022 11:07:33 AMTool Version: Version 1.2Project Contact Information: Sandra Brock (sbrock@nitscheng.com