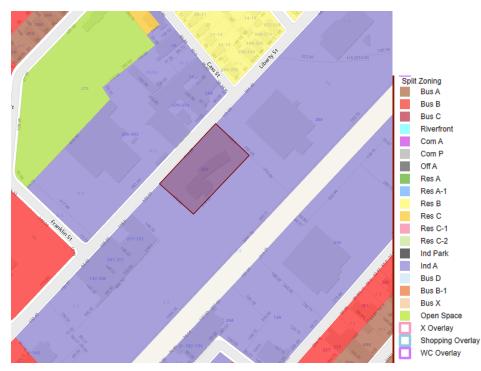

ly 1500 feet west towards the Connecticut River, there are lower areas of land that are within the FEMA Flood Hazard Zone X (areas with reduced flood risk due to levee). According to available GIS data, this FEMA Zone X area is approximately 30-ft lower in elevation than the parcel, so riverine flooding associated with the Connecticut River is not anticipated to be an issue at this site.

Note, flooding may still occur due to nuisance flooding in or around the site, such as flooding due to utility capacity issues, low points. Not enough information is available to Nitsch at this time to understand localized flooding issues, if any.



Nitsch #13422.2: Hamden County, Hall of Justice Building Study January 3, 2023 Page 3 of 5

# ZONING

The parcel is located in Zoning District Industrial A



## **DESKTOP SITE SURVEY**

- Existing building on site is a CDL training center.
- Storm, gas, and sewer services in Liberty street in front of the building.
   Gas Service to building indicated by DigSafe marking
- Hydrant and water main located in Liberty St.
- Electric is serviced by overhead lines in Liberty St that connect to building.
- Existing building pitched roof downspouts outlet to grade
- Site appears to pitch to a catch basin located off-site on western property which connects to Liberty Street catch basin, no catch basins visible on-site.
- Visible trenching in pavement from building to off-site catch basin, may indicate storm drain connection from building to storm drain main.
- Storm drain main and catch basins in Liberty Street
- Site is lower than adjacent Liberty Str