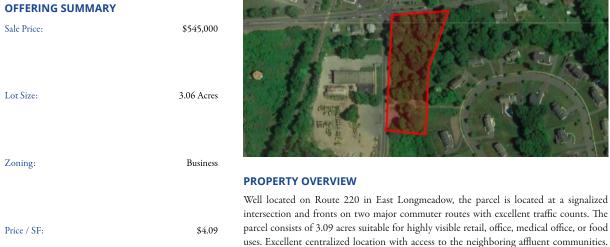

| 10/21/202                                        |

#### Comps Information (cont'd)

# 551 Governors Hwy (4 Properties) \* South Windsor, CT 06074 Parcel Size: 30.39 AC Sold Price: \$1,000,000 Proposed Use: Land Price/AC: Cap Rate: -Zoning: -Density: -Sold Date: Mar 29, 2021 Number of Lots: -Buyer: Uw Vintage Ln 2 Llc Distance: 0.00 miles from subject property

10/21/2022



# **East Longmeadow Development Opportunity**

**244 SHAKER ROAD** East Longmeadow, MA 01028

Presented By:

Kevin Jennings 413.731.7770 kevin@jennings-re.co **Jonathan Little** 413.731.7770 x102

kevin@jennings-re.com jonathan@jennings-re.com



73 Chestnut Street Springfield, MA 01103 JENNINGS-RE.COM

#### EAST LONGMEADOW DEVELOPMENT OPPORTUNITY

244 Shaker Road East Longmeadow, MA 01028

Executive Summary —





#### Presented By:

#### **Kevin Jennings**

**Jonathan Little** 

REAL ESTATE SERVIC 73 Chestnut Street Springfield, MA 01103

413.731.7770 kevin@jennings-re.com jonathan@jennings-re.com

#### 413.731.7770 x102

jennings-re.com

The information herein is from sources deemed reliable but no warranty of representation is made to the accuracy thereof. Offering is subject to errors and omissions as well as prior sale, change or withdrawal without notice.

Ground lease opportunity available.

#### Springfield Courts Complex Relocation Assessment | DCAMM Project # TRC2301 **B-80** Appendix B | DCAMM's Office of Real Estate and Greystone Management Solutions - Initial List of Site Options

#### EAST LONGMEADOW DEVELOPMENT OPPORTUNITY

244 Shaker Road East Longmeadow, MA 01028

#### Demographic