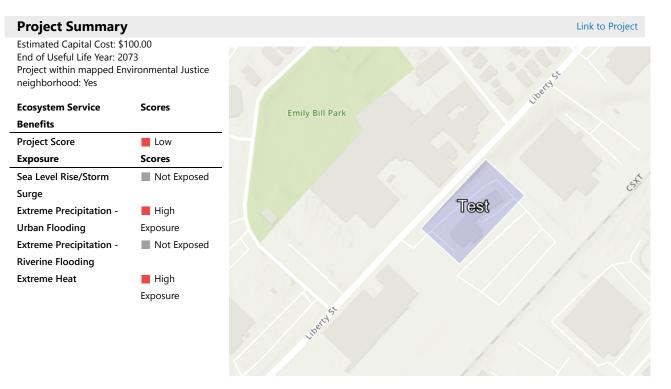

# Springfield Court Complex Relocation Assessment Site Selection Study DCAMM Project #TRC2301-OSD-1

| DCAMM Project #TRC2301-OSD-1                                   |        |                                                                                                                                                 |        |                                   |                                                                                                                                                    |        |                                   |                                                                                                                                                                                                                                                                                                                     |        |                                   |                                                                                                                                                                                                          |        |                                   |
|----------------------------------------------------------------|--------|-------------------------------------------------------------------------------------------------------------------------------------------------|--------|-----------------------------------|----------------------------------------------------------------------------------------------------------------------------------------------------|--------|-----------------------------------|---------------------------------------------------------------------------------------------------------------------------------------------------------------------------------------------------------------------------------------------------------------------------------------------------------------------|--------|-----------------------------------|----------------------------------------------------------------------------------------------------------------------------------------------------------------------------------------------------------|--------|-----------------------------------|
|                                                                | weight |                                                                                                                                                 | points | total points =<br>weight x points |                                                                                                                                                    | points | total points =<br>weight x points |                                                                                                                                                                                                                                                                                                                     | points | total points =<br>weight x points |                                                                                                                                                                                                          | points | total points =<br>weight x points |
| Site ID                                                        |        | Site 1: 50 State Street                                                                                                                         |        | 172                               | Site 2: 125 Liberty St.                                                                                                                            |        | 149                               | Site 3: 255 Liberty St.                                                                                                                                                                                                                                                                                             |        | 146                               | Site 4: 55 Avocado St.                                                                                                                                                                                   |        | 115                               |
| Location                                                       |        | -                                                                                                                                               |        |                                   |                                                                                                                                                    |        |                                   |                                                                                                                                                                                                                                                                                                                     |        |                                   |                                                                                                                                                                                                          |        |                                   |
| Location Description Distance from Springfield City Hall       | 2      | Downtown<br>0 miles                                                                                                                             | 5      | 15                                | Downtown<br>0.7 miles                                                                                                                              | 5      | 15                                | Downtown<br>0.8 miles                                                                                                                                                                                                                                                                                               | 5      | 15                                | Downtown, west side of I-91<br>1.2 miles                                                                                                                                                                 | 5      | 15                                |
| Site Acquisition - Cost & Details                              | 3      | 0 miles                                                                                                                                         | 5      | 15                                | 0.7 miles                                                                                                                                          | 5      | 15                                | 0.8 miles                                                                                                                                                                                                                                                                                                           | э      | 15                                | 1.2 miles                                                                                                                                                                                                | 5      | 15                                |
| Acquisition Costs & Timing                                     | 1      | Existing site; NA                                                                                                                               | 5      | 5                                 | Privately owned; Currently under<br>contract and may not be available;<br>Buyer is pursuing leases for<br>portions of the building.                | 3      | 3                                 | Recently sold to Massachusetts<br>Commercial Transportation in<br>December 2022.                                                                                                                                                                                                                                    | 1      | 1                                 | Privately owned; will require public<br>process to acquire, which adds to<br>timing as well as costs.                                                                                                    | 3      | 3                                 |
| Site Context                                                   |        |                                                                                                                                                 |        |                                   |                                                                                                                                                    |        |                                   |                                                                                                                                                                                                                                                                                                                     |        |                                   |                                                                                                                                                                                                          |        |                                   |
| Zoning Usage                                                   | 3      | Business Permitted use, compatible with<br>surrounding uses                                                                                     | 5      | 15                                | Business Permitted use,<br>compatible with surrounding uses                                                                                        | 5      | 15                                | Industrial A - Permitted use, but<br>has a Zoning Ordinance 2 which a<br>municipal use is permitted subject<br>to a Planning Board Site Plan<br>Review                                                                                                                                                              | 1      | 3                                 | Industrial Permitted use, but has<br>a Zoning Ordinance 2 which a<br>municipal use is permitted subject<br>to a Planning Board Site Plan<br>Review                                                       | 1      | 3                                 |
| Compatibility with Surrounding Uses                            | 2      | Downtown, adjacent to appropriate and<br>supporting uses                                                                                        | 5      | 10                                | Downtown, adjacent to appropriate<br>and supporting uses                                                                                           | 1      | 2                                 | Surrounding property is industrial<br>and not likely to be compatible.                                                                                                                                                                                                                                              | 3      | 6                                 | Mixed Retail / Commercial /<br>Industrial; surrounding industrial<br>type uses may inhibit compatibility<br>and based on Zoning Usage,<br>surrounding buildings are may<br>provide future compatibility. | 1      | 2                                 |
| Historic / Cultural / Archaeological Resources                 | 2      | Downtown, adjacent to appropriate and<br>supporting uses                                                                                        | 5      | 10                                | N/A                                                                                                                                                | 5      | 10                                | N/A                                                                                                                                                                                                                                                                                                                 | 5      | 10                                | N/A                                                                                                                                                                                                      | 5      | 10                                |
| Parking Availability (On-site and/or access to public parking) | 3      | Sufficient public parking in the area                                                                                                           | 5      | 15                                | Limited parking in area; would<br>require construction of parking on<br>site, which would likely be<br>structured parking due to size of<br>parcel | 0      | 0                                 | Limited parking in area; would<br>require construction of parking on<br>site, which may be able to be<br>surface parking given site of parcel                                                                                                                                                                       | 3      | 9                                 | Limited parking in area; would<br>require construction of parking on<br>site, which would likely be<br>structured parking due to size of<br>parcel                                                       | 0      | 0                                 |
| Proximity to Commuter Rail / Public transportation             | 3      | 0.1 mile to bus/ 0.5 mile to Union Station                                                                                                      | 5      | 15                                | 0 ft to Bus / .1 mile Union Station                                                                                                                | 5      | 15                                | 300 ft to bus / .3 Springfield Union                                                                                                                                                                                                                                                                                | 5      | 15                                | 720 ft to Bus / 1.4 miles commuter                                                                                                                                                                       | 1      | 3                                 |
| General Site Access from major roadways                        |        | On primary roadways                                                                                                                             | 5      | 10                                | On primary roadways                                                                                                                                | 5      | 10                                | St<br>On primary roadways                                                                                                                                                                                                                                                                                           | 3      | 6                                 | rail<br>Near primary roadway; street is a<br>dead end, which limits vehicular                                                                                                                            | 1      | 2                                 |
| Site Characteristics - Physical Land Conditions                |        |                                                                                                                                                 |        |                                   |                                                                                                                                                    |        |                                   |                                                                                                                                                                                                                                                                                                                     |        |                                   | circulation                                                                                                                                                                                              |        |                                   |
|                                                                |        |                                                                                                                                                 |        |                                   |                                                                                                                                                    |        |                                   |                                                                                                                                                                                                                                                                                                                     |        |                                   |                                                                                                                                                                                                          |        |                                   |
| Size (Acres)                                                   |        | 2.1 acres                                                                                                                                       | 1      | 3                                 | 2.16 acres                                                                                                                                         | 1      | 3                                 | 7.78 acres                                                                                                                                                                                                                                                                                                          | 5      | 15                                | 2.96 acres                                                                                                                                                                                               | 3      | 9                                 |
| Challenges due to Shape & Topography of Site                   | 2      | No apparent issues                                                                                                                              | 5      | 10                                | No apparent issues<br>Sufficient frontage and visibility;                                                                                          | 5      | 10                                | Majority of lot is behind other uses<br>Has sufficient frontage on a portion                                                                                                                                                                                                                                        | 2      | 4                                 | No apparent issues                                                                                                                                                                                       | 5      | 10                                |
| Frontage as it relates to width of lot on public street        | 2      | Sufficient frontage and visibility                                                                                                              | 4      | 8                                 | property is a block and therefore<br>the roads provide an additional<br>space between buildings                                                    | 5      | 10                                | of the site, but is primarily located<br>behind other uses.                                                                                                                                                                                                                                                         | 3      | 6                                 | Sufficient frontage but lacks<br>visibility as it is off a dead-end road.                                                                                                                                | 1      | 2                                 |
| Environmental Conditions                                       |        |                                                                                                                                                 |        |                                   |                                                                                                                                                    |        |                                   |                                                                                                                                                                                                                                                                                                                     |        |                                   |                                                                                                                                                                                                          |        |                                   |
| DEP Documented/Regulated Areas of Environmental Concern        | 3      | None identified                                                                                                                                 | 5      | 15                                | None identified                                                                                                                                    | 5      | 15                                | None identified                                                                                                                                                                                                                                                                                                     | 5      | 15                                | None identified                                                                                                                                                                                          | 5      | 15                                |
| Sustainability                                                 |        |                                                                                                                                                 |        |                                   |                                                                                                                                                    |        |                                   |                                                                                                                                                                                                                                                                                                                     |        |                                   |                                                                                                                                                                                                          |        |                                   |
| Subject to flooding (per RMAT and/or FEMA)                     | 3      | No                                                                                                                                              | 5      | 15                                | No                                                                                                                                                 | 5      | 15                                | No                                                                                                                                                                                                                                                                                                                  | 5      | 15                                | No, protected by levee                                                                                                                                                                                   | 5      | 15                                |
| Potential for application of renewable energy resources        | 3      | Yes- solar                                                                                                                                      | 5      | 15                                | Yes- solar, possibly geothermal<br>due to size                                                                                                     | 5      | 15                                | Yes- solar, possibly geothermal<br>due to size                                                                                                                                                                                                                                                                      | 5      | 15                                | Yes- solar                                                                                                                                                                                               | 5      | 15                                |
| Existing Structures<br>Demolition Requirement                  | 2      | Yes                                                                                                                                             | 3      | 6                                 | Yes                                                                                                                                                | 3      | 6                                 | Yes                                                                                                                                                                                                                                                                                                                 | 3      | 6                                 | Yes                                                                                                                                                                                                      | 3      | 6                                 |
| Easements / Utility / Site improvements                        |        |                                                                                                                                                 |        |                                   |                                                                                                                                                    |        |                                   |                                                                                                                                                                                                                                                                                                                     |        |                                   |                                                                                                                                                                                                          |        |                                   |
| Available & Capacity of Utilities                              | 1      | All utilities are available<br>Drain, sewer, water, gas, and electrical<br>conduit were observed in the area, capacity<br>and condition unknown | 5      | 5                                 | All city utilities;<br>Drain, sewer, water, gas, and<br>electrical conduit were observed in<br>the area, capacity and condition<br>unknown         | 5      | 5                                 | All city utilities - 600 AMP Power<br>Drain, sewer, water, gas, and<br>electrical conduit were observed in<br>the area, capacity and condition<br>unknown                                                                                                                                                           | 5      | 5                                 | Heavy Power - All city utilities                                                                                                                                                                         | 5      | 5                                 |
|                                                                |        | N/A                                                                                                                                             |        |                                   | \$2,800,000 includes costs for due<br>diligence, testing, inspections, and<br>legal fees                                                           |        |                                   | \$900,000 includes costs for due<br>diligence, testing, inspections, and<br>legal fees                                                                                                                                                                                                                              |        |                                   | \$2,200,000                                                                                                                                                                                              |        |                                   |
| Comments                                                       |        |                                                                                                                                                 |        |                                   |                                                                                                                                                    |        |                                   |                                                                                                                                                                                                                                                                                                                     |        |                                   |                                                                                                                                                                                                          |        |                                   |
|                                                                |        | Strong site given selection criteria and location.                                                                                              |        |                                   | Strong site given selection criteria.                                                                                                              |        |                                   | Larger than 5 acres, potential site;<br>Clear locations for parking &<br>building, hower, determining<br>appropriate access to property will<br>require test filting;<br>Based on the Order of Magnitude<br>cost estimate, the site is inside<br>the lowest estimated<br>construction cost of the top six<br>sites. |        |                                   | Industrial site, but within search<br>area; may require a more formal<br>division between adjacent property                                                                                              |        |                                   |