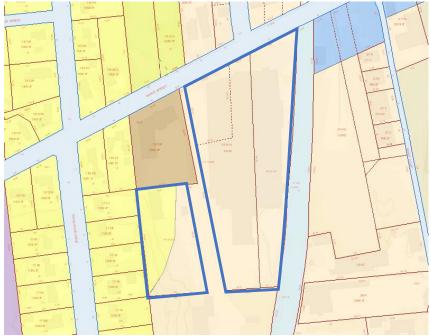

following by the applicable deadline in 310 CMR 40.0501:

1. a Permanent Solution Statement; or

2. a Tier Classification Submittal; or

(b) the person undertaking response actions is in noncompliance with M.G.L. c. 21E, 310 CMR 40.0000 or any other applicable requirement, and MassDEP reclassifies the disposal site as a Tier ID disposal site pursuant to 310 CMR 40.0583.

**TIER II:** Any disposal site that is not Tier ID pursuant to 310 CMR 40.0502 or 40.0520(5) and does not meet the Tier I Criteria described at 310 CMR 40.0520(2).

Nitsch #13422.2: Hamden County, Hall of Justice Building Study January 3, 2023 Page 4 of 8

# FLOODING

The 70 Maple Street site is not located within or near a FEMA Flood Hazard Zone (See Figure).



# ZONING

The parcel is located in the Industrial District



c-42 Springfield Courts Complex Relocation Assessment | DCAMM Project # TRC2301 Appendix C | Nitsch's Civil Review of Sites Nitsch #13422.2: Hamden County, Hall of Justice Building Study January 3, 2023 Page 5 of 8

# **DESKTOP SITE SURVEY**

- Gas line running down access drive on east of property (Dig safe Markings)
  - Gas also shown to run to northwest corner of the building (Dig Safe)
- Sewer line running down access drive on east of property (Dig safe Markings)
- Mechanical boxes located on the east side of the building
- Hydrant in front of property and 12" Water line shown in street with connection to building (Dig Safe)
- Overhead electrical and telecom lines in street and access drive, unknown connection to building
- 12" Storm Drain, MH and Catch basin in front of property
- 1