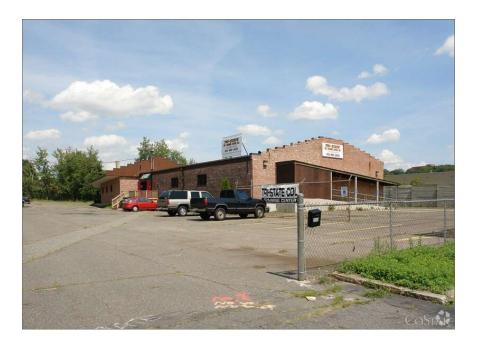

# Springfield Court Complex Relocation Assessment Site Selection Study DCAMM Project #TRC2301-OSD-1

| DCAMM Project #TRC2301-OSD-1                                   |        |                                                                                                                                                 |        |                                   |                                                                                                                                                    |        |                                   |                                                                                                                                                                                                                                                                                                                     |        |                                   |                                                                                                                                                                                                          |        |                                   |
|----------------------------------------------------------------|--------|-------------------------------------------------------------------------------------------------------------------------------------------------|--------|-----------------------------------|----------------------------------------------------------------------------------------------------------------------------------------------------|--------|-----------------------------------|---------------------------------------------------------------------------------------------------------------------------------------------------------------------------------------------------------------------------------------------------------------------------------------------------------------------|--------|-----------------------------------|----------------------------------------------------------------------------------------------------------------------------------------------------------------------------------------------------------|--------|-----------------------------------|
|                                                                | weight |                                                                                                                                                 | points | total points =<br>weight x points |                                                                                                                                                    | points | total points =<br>weight x points |                                                                                                                                                                                                                                                                                                                     | points | total points =<br>weight x points |                                                                                                                                                                                                          | points | total points =<br>weight x points |
| Site ID                                                        |        | Site 1: 50 State Street                                                                                                                         |        | 172                               | Site 2: 125 Liberty St.                                                                                                                            |        | 149                               | Site 3: 255 Liberty St.                                                                                                                                                                                                                                                                                             |        | 146                               | Site 4: 55 Avocado St.                                                                                                                                                                                   |        | 115                               |
| Location                                                       |        | -                                                                                                                                               |        |                                   |                                                                                                                                                    |        |                                   |                                                                                                                                                                                                                                                                                                                     |        |                                   |                                                                                                                                                                                                          |        |                                   |
| Location Description Distance from Springfield City Hall       | 2      | Downtown<br>0 miles                                                                                                                             | 5      | 15                                | Downtown<br>0.7 miles                                                                                                                              | 5      | 15                                | Downtown<br>0.8 miles                                                                                                                                                                                                                                                                                               | 5      | 15                                | Downtown, west side of I-91<br>1.2 miles                                                                                                                                                                 | 5      | 15                                |
| Site Acquisition - Cost & Details                              | 3      | 0 miles                                                                                                                                         | 5      | 15                                | 0.7 miles                                                                                                                                          | 5      | 15                                | 0.8 miles                                                                                                                                                                                                                                                                                                           | э      | 15                                | 1.2 miles                                                                                                                                                                                                | 5      | 15                                |
| Acquisition Costs & Timing                                     | 1      | Existing site; NA                                                                                                                               | 5      | 5                                 | Privately owned; Currently under<br>contract and may not be available;<br>Buyer is pursuing leases for<br>portions of the building.                | 3      | 3                                 | Recently sold to Massachusetts<br>Commercial Transportation in<br>December 2022.                                                                                                                                                                                                                                    | 1      | 1                                 | Privately owned; will require public<br>process to acquire, which adds to<br>timing as well as costs.                                                                                                    | 3      | 3                                 |
| Site Context                                                   |        |                                                                                                                                                 |        |                                   |                                                                                                                                                    |        |                                   |                                                                                                                                                                                                                                                                                                                     |        |                                   |                                                                                                                                                                                                          |        |                                   |
| Zoning Usage                                                   | 3      | Business Permitted use, compatible with<br>surrounding uses                                                                                     | 5      | 15                                | Business Permitted use,<br>compatible with surrounding uses                                                                                        | 5      | 15                                | Industrial A - Permitted use, but<br>has a Zoning Ordinance 2 which a<br>municipal use is permitted subject<br>to a Planning Board Site Plan<br>Review                                                                                                                                                              | 1      | 3                                 | Industrial Permitted use, but has<br>a Zoning Ordinance 2 which a<br>municipal use is permitted subject<br>to a Planning Board Site Plan<br>Review                                                       | 1      | 3                                 |
| Compatibility with Surrounding Uses                            | 2      | Downtown, adjacent to appropriate and<br>supporting uses                                                                                        | 5      | 10                                | Downtown, adjacent to appropriate<br>and supporting uses                                                                                           | 1      | 2                                 | Surrounding property is industrial<br>and not likely to be compatible.                                                                                                                                                                                                                                              | 3      | 6                                 | Mixed Retail / Commercial /<br>Industrial; surrounding industrial<br>type uses may inhibit compatibility<br>and based on Zoning Usage,<br>surrounding buildings are may<br>provide future compatibility. | 1      | 2                                 |
| Historic / Cultural / Archaeological Resources                 | 2      | Downtown, adjacent to appropriate and<br>supporting uses                                                                                        | 5      | 10                                | N/A                                                                                                                                                | 5      | 10                                | N/A                                                                                                                                                                                                                                                                                                                 | 5      | 10                                | N/A                                                                                                                                                                                                      | 5      | 10                                |
| Parking Availability (On-site and/or access to public parking) | 3      | Sufficient public parking in the area                                                                                                           | 5      | 15                                | Limited parking in area; would<br>require construction of parking on<br>site, which would likely be<br>structured parking due to size of<br>parcel | 0      | 0                                 | Limited parking in area; would<br>require construction of parking on<br>site, which may be able to be<br>surface parking given site of parcel                                                                                                                                                                       | 3      | 9                                 | Limited parking in area; would<br>require construction of parking on<br>site, which would likely be<br>structured parking due to size of<br>parcel                                                       | 0      | 0                                 |
| Proximity to Commuter Rail / Public transportation             | 3      | 0.1 mile to bus/ 0.5 mile to Union Station                                                                                                      | 5      | 15                                | 0 ft to Bus / .1 mile Union Station                                                                                                                | 5      | 15                                | 300 ft to bus / .3 Springfield Union                                                                                                                                                                                                                                                                                | 5      | 15                                | 720 ft to Bus / 1.4 miles commuter                                                                                                                                                                       | 1      | 3                                 |
| General Site Access from major roadways                        |        | On primary roadways                                                                                                                             | 5      | 10                                | On primary roadways                                                                                                                                | 5      | 10                                | St<br>On primary roadways                                                                                                                                                                                                                                                                                           | 3      | 6                                 | rail<br>Near primary roadway; street is a<br>dead end, which limits vehicular                                                                                                                            | 1      | 2                                 |
| Site Characteristics - Physical Land Conditions                |        |                                                                                                                                                 |        |                                   |                                                                                                                                                    |        |                                   |                                                                                                                                                                                                                                                                                                                     |        |                                   | circulation                                                                                                                                                                                              |        |                                   |
|                                                                |        |                                                                                                                                                 |        |                                   |                                                                                                                                                    |        |                                   |                                                                                                                                                                                                                                                                                                                     |        |                                   |                                                                                                                                                                                                          |        |                                   |
| Size (Acres)                                                   |        | 2.1 acres                                                                                                                                       | 1      | 3                                 | 2.16 acres                                                                                                                                         | 1      | 3                                 | 7.78 acres                                                                                                                                                                                                                                                                                                          | 5      | 15                                | 2.96 acres                                                                                                                                                                                               | 3      | 9                                 |
| Challenges due to Shape & Topography of Site                   | 2      | No apparent issues                                                                                                                              | 5      | 10                                | No apparent issues<br>Sufficient frontage and visibility;                                                                                          | 5      | 10                                | Majority of lot is behind other uses<br>Has sufficient frontage on a portion                                                                                                                                                                                                                                        | 2      | 4                                 | No apparent issues                                                                                                                                                                                       | 5      | 10                                |
| Frontage as it relates to width of lot on public street        | 2      | Sufficient frontage and visibility                                                                                                              | 4      | 8                                 | property is a block and therefore<br>the roads provide an additional<br>space between buildings                                                    | 5      | 10                                | of the site, but is primarily located<br>behind other uses.                                                                                                                                                                                                                                                         | 3      | 6                                 | Sufficient frontage but lacks<br>visibility as it is off a dead-end road.                                                                                                                                | 1      | 2                                 |
| Environmental Conditions                                       |        |                                                                                                                                                 |        |                                   |                                                                                                                                                    |        |                                   |                                                                                                                                                                                                                                                                                                                     |        |                                   |                                                                                                                                                                                                          |        |                                   |
| DEP Documented/Regulated Areas of Environmental Concern        | 3      | None identified                                                                                                                                 | 5      | 15                                | None identified                                                                                                                                    | 5      | 15                                | None identified                                                                                                                                                                                                                                                                                                     | 5      | 15                                | None identified                                                                                                                                                                                          | 5      | 15                                |
| Sustainability                                                 |        |                                                                                                                                                 |        |                                   |                                                                                                                                                    |        |                                   |                                                                                                                                                                                                                                                                                                                     |        |                                   |                                                                                                                                                                                                          |        |                                   |
| Subject to flooding (per RMAT and/or FEMA)                     | 3      | No                                                                                                                                              | 5      | 15                                | No                                                                                                                                                 | 5      | 15                                | No                                                                                                                                                                                                                                                                                                                  | 5      | 15                                | No, protected by levee                                                                                                                                                                                   | 5      | 15                                |
| Potential for application of renewable energy resources        | 3      | Yes- solar                                                                                                                                      | 5      | 15                                | Yes- solar, possibly geothermal<br>due to size                                                                                                     | 5      | 15                                | Yes- solar, possibly geothermal<br>due to size                                                                                                                                                                                                                                                                      | 5      | 15                                | Yes- solar                                                                                                                                                                                               | 5      | 15                                |
| Existing Structures<br>Demolition Requirement                  | 2      | Yes                                                                                                                                             | 3      | 6                                 | Yes                                                                                                                                                | 3      | 6                                 | Yes                                                                                                                                                                                                                                                                                                                 | 3      | 6                                 | Yes                                                                                                                                                                                                      | 3      | 6                                 |
| Easements / Utility / Site improvements                        |        |                                                                                                                                                 |        |                                   |                                                                                                                                                    |        |                                   |                                                                                                                                                                                                                                                                                                                     |        |                                   |                                                                                                                                                                                                          |        |                                   |
| Available & Capacity of Utilities                              | 1      | All utilities are available<br>Drain, sewer, water, gas, and electrical<br>conduit were observed in the area, capacity<br>and condition unknown | 5      | 5                                 | All city utilities;<br>Drain, sewer, water, gas, and<br>electrical conduit were observed in<br>the area, capacity and condition<br>unknown         | 5      | 5                                 | All city utilities - 600 AMP Power<br>Drain, sewer, water, gas, and<br>electrical conduit were observed in<br>the area, capacity and condition<br>unknown                                                                                                                                                           | 5      | 5                                 | Heavy Power - All city utilities                                                                                                                                                                         | 5      | 5                                 |
|                                                                |        | N/A                                                                                                                                             |        |                                   | \$2,800,000 includes costs for due<br>diligence, testing, inspections, and<br>legal fees                                                           |        |                                   | \$900,000 includes costs for due<br>diligence, testing, inspections, and<br>legal fees                                                                                                                                                                                                                              |        |                                   | \$2,200,000                                                                                                                                                                                              |        |                                   |
| Comments                                                       |        |                                                                                                                                                 |        |                                   |                                                                                                                                                    |        |                                   |                                                                                                                                                                                                                                                                                                                     |        |                                   |                                                                                                                                                                                                          |        |                                   |
|                                                                |        | Strong site given selection criteria and location.                                                                                              |        |                                   | Strong site given selection criteria.                                                                                                              |        |                                   | Larger than 5 acres, potential site;<br>Clear locations for parking &<br>building, hower, determining<br>appropriate access to property will<br>require test filting;<br>Based on the Order of Magnitude<br>cost estimate, the site is inside<br>the lowest estimated<br>construction cost of the top six<br>sites. |        |                                   | Industrial site, but within search<br>area; may require a more formal<br>division between adjacent property                                                                                              |        |                                   |