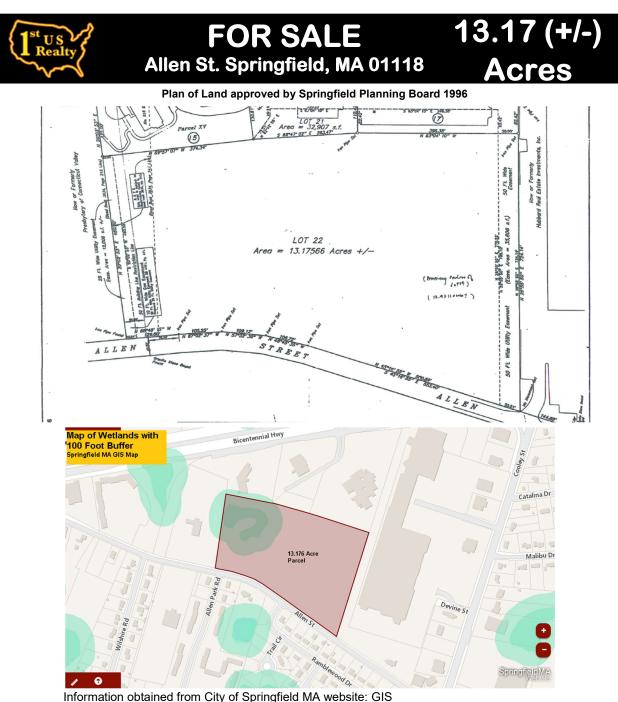

cal complexes draw consumers from a wide area.

Site is located within the triangle formed by Cooley St., Bicentennial Hwy. and Allen St., a concentration of retail and attractive professional buildings.

This 13.17 (+/-) acre parcel with 900+ ft. frontage on Allen St. is located on a public bus route. The parcel has some wetlands. Business A zoning allows a variety of residential and commercial uses.

No warranty or representation, express or implied, is made as to the accuracy of the information contained herein, and same is submitted subject to errors, omissions, changes of price, lease, terms or other conditions and/or withdrawals without notice. All information must be verified by interested parties.



Mark Sobel msobel@1stusrealty.com 508.280.4563 508.591.3000

www.1stusrealty.com



No warranty or representation, express or implied, is made as to the accuracy of the information contained herein, and same is submitted subject to errors, omissions, changes of price, lease, terms or other conditions and/or withdrawals without notice. All information must be verified by interested parties.



Mark Sobel msobel@1stusrealty.com 508.280.4563 508.591.3000

www.1stusrealty.com

Presenting:

### 244 Shaker Rd Commercial Land In East Longmeadow

East Longmeadow, MA 01028



Land of 3.09 AC is for sale at \$545,000 (\$176,375.40/AC)

Investment Information

| <text><text><text><text><text><text><text><text><text></text></text></text></text></text></text></text></text></text>