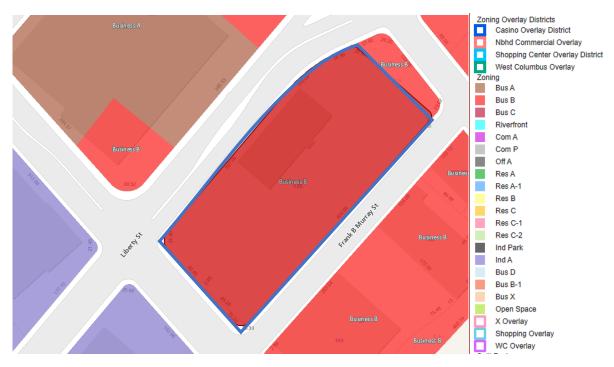

ous.



Traffic light at corner of Liberty and Dwight, Storm, Sewer, and water lines in street with Hydrant (source: Google Street View)

Nitsch #13422.2: Hamden County, Hall of Justice Building Study January 3, 2023 Page 4 of 6



Single observable catch basin in rear parking lot (source: Google Street View)



Gas line running down center of Liberty, water service at bottom right of picture (source: Google Street View)

Nitsch #13422.2: Hamden County, Hall of Justice Building Study January 3, 2023 Page 5 of 6



Generator and mechanical cabinet, and street drainage (source: Google Street View)



Hydrant in front of existing building

Nitsch #13422.2: Hamden County, Hall of Justice Building Study January 3, 2023 Page 6 of 6

# ZONING

The parcel is located in Zoning District Business B



## **Climate Resilience Design Standards Tool Project Report**

#### Test 3

Date Created: 12/20/2022 8:46:08 AMCreated By: spicardDate Report Generated: 12/20/2022 8:55:51 AMTool Version: Version 1.2Project Contact Information: Sandra Brock (sbrock@nitscheng.com)



| Asset Preliminary Climate  | Risk Rating                   |                                              |                                                 | Number of Assets: 7 |
|----------------------------|-------------------------------|----------------------------------------------|-------------------------------------------------|---------------------|
| Summary                    |                               |                                              |                                                 |