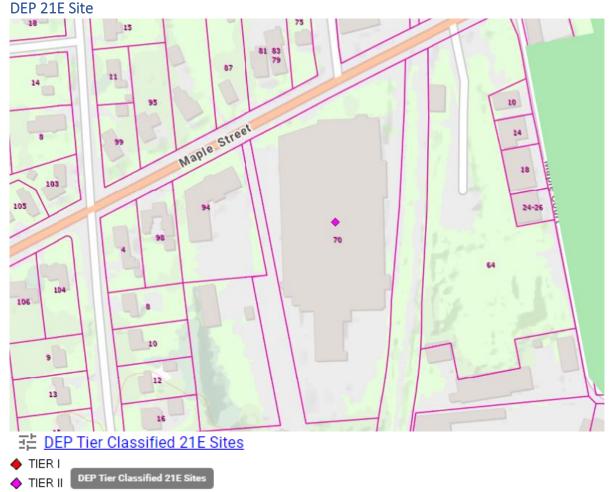

# Springfield Court Complex Relocation Assessment Site Selection Study DCAMM Project #TRC2301-OSD-1

| DCAMM Project #TRC2301-OSD-1                                   |        |                                                                                                                                                 |        |                                   |                                                                                                                                                    |        |                                   |                                                                                                                                                                                                                                                                                                                     |        |                                   |                                                                                                                                                                                                          |        |                                   |
|----------------------------------------------------------------|--------|-------------------------------------------------------------------------------------------------------------------------------------------------|--------|-----------------------------------|----------------------------------------------------------------------------------------------------------------------------------------------------|--------|-----------------------------------|---------------------------------------------------------------------------------------------------------------------------------------------------------------------------------------------------------------------------------------------------------------------------------------------------------------------|--------|-----------------------------------|----------------------------------------------------------------------------------------------------------------------------------------------------------------------------------------------------------|--------|-----------------------------------|
|                                                                | weight |                                                                                                                                                 | points | total points =<br>weight x points |                                                                                                                                                    | points | total points =<br>weight x points |                                                                                                                                                                                                                                                                                                                     | points | total points =<br>weight x points |                                                                                                                                                                                                          | points | total points =<br>weight x points |
| Site ID                                                        |        | Site 1: 50 State Street                                                                                                                         |        | 172                               | Site 2: 125 Liberty St.                                                                                                                            |        | 149                               | Site 3: 255 Liberty St.                                                                                                                                                                                                                                                                                             |        | 146                               | Site 4: 55 Avocado St.                                                                                                                                                                                   |        | 115                               |
| Location                                                       |        | -                                                                                                                                               |        |                                   |                                                                                                                                                    |        |                                   |                                                                                                                                                                                                                                                                                                                     |        |                                   |                                                                                                                                                                                                          |        |                                   |
| Location Description Distance from Springfield City Hall       | 2      | Downtown<br>0 miles                                                                                                                             | 5      | 15                                | Downtown<br>0.7 miles                                                                                                                              | 5      | 15                                | Downtown<br>0.8 miles                                                                                                                                                                                                                                                                                               | 5      | 15                                | Downtown, west side of I-91<br>1.2 miles                                                                                                                                                                 | 5      | 15                                |
| Site Acquisition - Cost & Details                              | 3      | 0 miles                                                                                                                                         | 5      | 15                                | 0.7 miles                                                                                                                                          | 5      | 15                                | 0.8 miles                                                                                                                                                                                                                                                                                                           | э      | 15                                | 1.2 miles                                                                                                                                                                                                | 5      | 15                                |
| Acquisition Costs & Timing                                     | 1      | Existing site; NA                                                                                                                               | 5      | 5                                 | Privately owned; Currently under<br>contract and may not be available;<br>Buyer is pursuing leases for<br>portions of the building.                | 3      | 3                                 | Recently sold to Massachusetts<br>Commercial Transportation in<br>December 2022.                                                                                                                                                                                                                                    | 1      | 1                                 | Privately owned; will require public<br>process to acquire, which adds to<br>timing as well as costs.                                                                                                    | 3      | 3                                 |
| Site Context                                                   |        |                                                                                                                                                 |        |                                   |                                                                                                                                                    |        |                                   |                                                                                                                                                                                                                                                                                                                     |        |                                   |                                                                                                                                                                                                          |        |                                   |
| Zoning Usage                                                   | 3      | Business Permitted use, compatible with<br>surrounding uses                                                                                     | 5      | 15                                | Business Permitted use,<br>compatible with surrounding uses                                                                                        | 5      | 15                                | Industrial A - Permitted use, but<br>has a Zoning Ordinance 2 which a<br>municipal use is permitted subject<br>to a Planning Board Site Plan<br>Review                                                                                                                                                              | 1      | 3                                 | Industrial Permitted use, but has<br>a Zoning Ordinance 2 which a<br>municipal use is permitted subject<br>to a Planning Board Site Plan<br>Review                                                       | 1      | 3                                 |
| Compatibility with Surrounding Uses                            | 2      | Downtown, adjacent to appropriate and<br>supporting uses                                                                                        | 5      | 10                                | Downtown, adjacent to appropriate<br>and supporting uses                                                                                           | 1      | 2                                 | Surrounding property is industrial<br>and not likely to be compatible.                                                                                                                                                                                                                                              | 3      | 6                                 | Mixed Retail / Commercial /<br>Industrial; surrounding industrial<br>type uses may inhibit compatibility<br>and based on Zoning Usage,<br>surrounding buildings are may<br>provide future compatibility. | 1      | 2                                 |
| Historic / Cultural / Archaeological Resources                 | 2      | Downtown, adjacent to appropriate and<br>supporting uses                                                                                        | 5      | 10                                | N/A                                                                                                                                                | 5      | 10                                | N/A                                                                                                                                                                                                                                                                                                                 | 5      | 10                                | N/A                                                                                                                                                                                                      | 5      | 10                                |
| Parking Availability (On-site and/or access to public parking) | 3      | Sufficient public parking in the area                                                                                                           | 5      | 15                                | Limited parking in area; would<br>require construction of parking on<br>site, which would likely be<br>structured parking due to size of<br>parcel | 0      | 0                                 | Limited parking in area; would<br>require construction of parking on<br>site, which may be able to be<br>surface parking given site of parcel                                                                                                                                                                       | 3      | 9                                 | Limited parking in area; would<br>require construction of parking on<br>site, which would likely be<br>structured parking due to size of<br>parcel                                                       | 0      | 0                                 |
| Proximity to Commuter Rail / Public transportation             | 3      | 0.1 mile to bus/ 0.5 mile to Union Station                                                                                                      | 5      | 15                                | 0 ft to Bus / .1 mile Union Station                                                                                                                | 5      | 15                                | 300 ft to bus / .3 Springfield Union                                                                                                                                                                                                                                                                                | 5      | 15                                | 720 ft to Bus / 1.4 miles commuter                                                                                                                                                                       | 1      | 3                                 |
| General Site Access from major roadways                        |        | On primary roadways                                                                                                                             | 5      | 10                                | On primary roadways                                                                                                                                | 5      | 10                                | St<br>On primary roadways                                                                                                                                                                                                                                                                                           | 3      | 6                                 | rail<br>Near primary roadway; street is a<br>dead end, which limits vehicular                                                                                                                            | 1      | 2                                 |
| Site Characteristics - Physical Land Conditions                |        |                                                                                                                                                 |        |                                   |                                                                                                                                                    |        |                                   |                                                                                                                                                                                                                                                                                                                     |        |                                   | circulation                                                                                                                                                                                              |        |                                   |
|                                                                |        |                                                                                                                                                 |        |                                   |                                                                                                                                                    |        |                                   |                                                                                                                                                                                                                                                                                                                     |        |                                   |                                                                                                                                                                                                          |        |                                   |
| Size (Acres)                                                   |        | 2.1 acres                                                                                                                                       | 1      | 3                                 | 2.16 acres                                                                                                                                         | 1      | 3                                 | 7.78 acres                                                                                                                                                                                                                                                                                                          | 5      | 15                                | 2.96 acres                                                                                                                                                                                               | 3      | 9                                 |
| Challenges due to Shape & Topography of Site                   | 2      | No apparent issues                                                                                                                              | 5      | 10                                | No apparent issues<br>Sufficient frontage and visibility;                                                                                          | 5      | 10                                | Majority of lot is behind other uses<br>Has sufficient frontage on a portion                                                                                                                                                                                                                                        | 2      | 4                                 | No apparent issues                                                                                                                                                                                       | 5      | 10                                |
| Frontage as it relates to width of lot on public street        | 2      | Sufficient frontage and visibility                                                                                                              | 4      | 8                                 | property is a block and therefore<br>the roads provide an additional<br>space between buildings                                                    | 5      | 10                                | of the site, but is primarily located<br>behind other uses.                                                                                                                                                                                                                                                         | 3      | 6                                 | Sufficient frontage but lacks<br>visibility as it is off a dead-end road.                                                                                                                                | 1      | 2                                 |
| Environmental Conditions                                       |        |                                                                                                                                                 |        |                                   |                                                                                                                                                    |        |                                   |                                                                                                                                                                                                                                                                                                                     |        |                                   |                                                                                                                                                                                                          |        |                                   |
| DEP Documented/Regulated Areas of Environmental Concern        | 3      | None identified                                                                                                                                 | 5      | 15                                | None identified                                                                                                                                    | 5      | 15                                | None identified                                                                                                                                                                                                                                                                                                     | 5      | 15                                | None identified                                                                                                                                                                                          | 5      | 15                                |
| Sustainability                                                 |        |                                                                                                                                                 |        |                                   |                                                                                                                                                    |        |                                   |                                                                                                                                                                                                                                                                                                                     |        |                                   |                                                                                                                                                                                                          |        |                                   |
| Subject to flooding (per RMAT and/or FEMA)                     | 3      | No                                                                                                                                              | 5      | 15                                | No                                                                                                                                                 | 5      | 15                                | No                                                                                                                                                                                                                                                                                                                  | 5      | 15                                | No, protected by levee                                                                                                                                                                                   | 5      | 15                                |
| Potential for application of renewable energy resources        | 3      | Yes- solar                                                                                                                                      | 5      | 15                                | Yes- solar, possibly geothermal<br>due to size                                                                                                     | 5      | 15                                | Yes- solar, possibly geothermal<br>due to size                                                                                                                                                                                                                                                                      | 5      | 15                                | Yes- solar                                                                                                                                                                                               | 5      | 15                                |
| Existing Structures<br>Demolition Requirement                  | 2      | Yes                                                                                                                                             | 3      | 6                                 | Yes                                                                                                                                                | 3      | 6                                 | Yes                                                                                                                                                                                                                                                                                                                 | 3      | 6                                 | Yes                                                                                                                                                                                                      | 3      | 6                                 |
| Easements / Utility / Site improvements                        |        |                                                                                                                                                 |        |                                   |                                                                                                                                                    |        |                                   |                                                                                                                                                                                                                                                                                                                     |        |                                   |                                                                                                                                                                                                          |        |                                   |
| Available & Capacity of Utilities                              | 1      | All utilities are available<br>Drain, sewer, water, gas, and electrical<br>conduit were observed in the area, capacity<br>and condition unknown | 5      | 5                                 | All city utilities;<br>Drain, sewer, water, gas, and<br>electrical conduit were observed in<br>the area, capacity and condition<br>unknown         | 5      | 5                                 | All city utilities - 600 AMP Power<br>Drain, sewer, water, gas, and<br>electrical conduit were observed in<br>the area, capacity and condition<br>unknown                                                                                                                                                           | 5      | 5                                 | Heavy Power - All city utilities                                                                                                                                                                         | 5      | 5                                 |
|                                                                |        | N/A                                                                                                                                             |        |                                   | \$2,800,000 includes costs for due<br>diligence, testing, inspections, and<br>legal fees                                                           |        |                                   | \$900,000 includes costs for due<br>diligence, testing, inspections, and<br>legal fees                                                                                                                                                                                                                              |        |                                   | \$2,200,000                                                                                                                                                                                              |        |                                   |
| Comments                                                       |        |                                                                                                                                                 |        |                                   |                                                                                                                                                    |        |                                   |                                                                                                                                                                                                                                                                                                                     |        |                                   |                                                                                                                                                                                                          |        |                                   |
|                                                                |        | Strong site given selection criteria and location.                                                                                              |        |                                   | Strong site given selection criteria.                                                                                                              |        |                                   | Larger than 5 acres, potential site;<br>Clear locations for parking &<br>building, hower, determining<br>appropriate access to property will<br>require test filting;<br>Based on the Order of Magnitude<br>cost estimate, the site is inside<br>the lowest estimated<br>construction cost of the top six<br>sites. |        |                                   | Industrial site, but within search<br>area; may require a more formal<br>division between adjacent property                                                                                              |        |                                   |