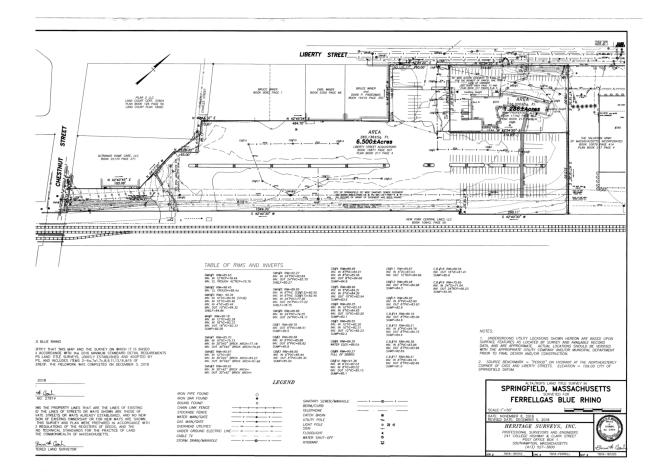

# Springfield Court Complex Relocation Assessment Site Selection Study DCAMM Project #TRC2301-OSD-1

| DCAMM Project #TRC2301-OSD-1                                   |        |                                                                                                                                                 |        |                                   |                                                                                                                                                    |        |                                   |                                                                                                                                                                                                                                                                                                                     |        |                                   |                                                                                                                                                                                                          |        |                                   |
|----------------------------------------------------------------|--------|-------------------------------------------------------------------------------------------------------------------------------------------------|--------|-----------------------------------|----------------------------------------------------------------------------------------------------------------------------------------------------|--------|-----------------------------------|---------------------------------------------------------------------------------------------------------------------------------------------------------------------------------------------------------------------------------------------------------------------------------------------------------------------|--------|-----------------------------------|----------------------------------------------------------------------------------------------------------------------------------------------------------------------------------------------------------|--------|-----------------------------------|
|                                                                | weight |                                                                                                                                                 | points | total points =<br>weight x points |                                                                                                                                                    | points | total points =<br>weight x points |                                                                                                                                                                                                                                                                                                                     | points | total points =<br>weight x points |                                                                                                                                                                                                          | points | total points =<br>weight x points |
| Site ID                                                        |        | Site 1: 50 State Street                                                                                                                         |        | 172                               | Site 2: 125 Liberty St.                                                                                                                            |        | 149                               | Site 3: 255 Liberty St.                                                                                                                                                                                                                                                                                             |        | 146                               | Site 4: 55 Avocado St.                                                                                                                                                                                   |        | 115                               |
| Location                                                       |        | -                                                                                                                                               |        |                                   |                                                                                                                                                    |        |                                   |                                                                                                                                                                                                                                                                                                                     |        |                                   |                                                                                                                                                                                                          |        |                                   |
| Location Description Distance from Springfield City Hall       | 2      | Downtown<br>0 miles                                                                                                                             | 5      | 15                                | Downtown<br>0.7 miles                                                                                                                              | 5      | 15                                | Downtown<br>0.8 miles                                                                                                                                                                                                                                                                                               | 5      | 15                                | Downtown, west side of I-91<br>1.2 miles                                                                                                                                                                 | 5      | 15                                |
| Site Acquisition - Cost & Details                              | 3      | 0 miles                                                                                                                                         | 5      | 15                                | 0.7 miles                                                                                                                                          | 5      | 15                                | 0.8 miles                                                                                                                                                                                                                                                                                                           | э      | 15                                | 1.2 miles                                                                                                                                                                                                | 5      | 15                                |
| Acquisition Costs & Timing                                     | 1      | Existing site; NA                                                                                                                               | 5      | 5                                 | Privately owned; Currently under<br>contract and may not be available;<br>Buyer is pursuing leases for<br>portions of the building.                | 3      | 3                                 | Recently sold to Massachusetts<br>Commercial Transportation in<br>December 2022.                                                                                                                                                                                                                                    | 1      | 1                                 | Privately owned; will require public<br>process to acquire, which adds to<br>timing as well as costs.                                                                                                    | 3      | 3                                 |
| Site Context                                                   |        |                                                                                                                                                 |        |                                   |                                                                                                                                                    |        |                                   |                                                                                                                                                                                                                                                                                                                     |        |                                   |                                                                                                                                                                                                          |        |                                   |
| Zoning Usage                                                   | 3      | Business Permitted use, compatible with<br>surrounding uses                                                                                     | 5      | 15                                | Business Permitted use,<br>compatible with surrounding uses                                                                                        | 5      | 15                                | Industrial A - Permitted use, but<br>has a Zoning Ordinance 2 which a<br>municipal use is permitted subject<br>to a Planning Board Site Plan<br>Review                                                                                                                                                              | 1      | 3                                 | Industrial Permitted use, but has<br>a Zoning Ordinance 2 which a<br>municipal use is permitted subject<br>to a Planning Board Site Plan<br>Review                                                       | 1      | 3                                 |
| Compatibility with Surrounding Uses                            | 2      | Downtown, adjacent to appropriate and<br>supporting uses                                                                                        | 5      | 10                                | Downtown, adjacent to appropriate<br>and supporting uses                                                                                           | 1      | 2                                 | Surrounding property is industrial<br>and not likely to be compatible.                                                                                                                                                                                                                                              | 3      | 6                                 | Mixed Retail / Commercial /<br>Industrial; surrounding industrial<br>type uses may inhibit compatibility<br>and based on Zoning Usage,<br>surrounding buildings are may<br>provide future compatibility. | 1      | 2                                 |
| Historic / Cultural / Archaeological Resources                 | 2      | Downtown, adjacent to appropriate and<br>supporting uses                                                                                        | 5      | 10                                | N/A                                                                                                                                                | 5      | 10                                | N/A                                                                                                                                                                                                                                                                                                                 | 5      | 10                                | N/A                                                                                                                                                                                                      | 5      | 10                                |
| Parking Availability (On-site and/or access to public parking) | 3      | Sufficient public parking in the area                                                                                                           | 5      | 15                                | Limited parking in area; would<br>require construction of parking on<br>site, which would likely be<br>structured parking due to size of<br>parcel | 0      | 0                                 | Limited parking in area; would<br>require construction of parking on<br>site, which may be able to be<br>surface parking given site of parcel                                                                                                                                                                       | 3      | 9                                 | Limited parking in area; would<br>require construction of parking on<br>site, which would likely be<br>structured parking due to size of<br>parcel                                                       | 0      | 0                                 |
| Proximity to Commuter Rail / Public transportation             | 3      | 0.1 mile to bus/ 0.5 mile to Union Station                                                                                                      | 5      | 15                                | 0 ft to Bus / .1 mile Union Station                                                                                                                | 5      | 15                                | 300 ft to bus / .3 Springfield Union                                                                                                                                                                                                                                                                                | 5      | 15                                | 720 ft to Bus / 1.4 miles commuter                                                                                                                                                                       | 1      | 3                                 |
| General Site Access from major roadways                        |        | On primary roadways                                                                                                                             | 5      | 10                                | On primary roadways                                                                                                                                | 5      | 10                                | St<br>On primary roadways                                                                                                                                                                                                                                                                                           | 3      | 6                                 | rail<br>Near primary roadway; street is a<br>dead end, which limits vehicular                                                                                                                            | 1      | 2                                 |
| Site Characteristics - Physical Land Conditions                |        |                                                                                                                                                 |        |                                   |                                                                                                                                                    |        |                                   |                                                                                                                                                                                                                                                                                                                     |        |                                   | circulation                                                                                                                                                                                              |        |                                   |
|                                                                |        |                                                                                                                                                 |        |                                   |                                                                                                                                                    |        |                                   |                                                                                                                                                                                                                                                                                                                     |        |                                   |                                                                                                                                                                                                          |        |                                   |
| Size (Acres)                                                   |        | 2.1 acres                                                                                                                                       | 1      | 3                                 | 2.16 acres                                                                                                                                         | 1      | 3                                 | 7.78 acres                                                                                                                                                                                                                                                                                                          | 5      | 15                                | 2.96 acres                                                                                                                                                                                               | 3      | 9                                 |
| Challenges due to Shape & Topography of Site                   | 2      | No apparent issues                                                                                                                              | 5      | 10                                | No apparent issues<br>Sufficient frontage and visibility;                                                                                          | 5      | 10                                | Majority of lot is behind other uses<br>Has sufficient frontage on a portion                                                                                                                                                                                                                                        | 2      | 4                                 | No apparent issues                                                                                                                                                                                       | 5      | 10                                |
| Frontage as it relates to width of lot on public street        | 2      | Sufficient frontage and visibility                                                                                                              | 4      | 8                                 | property is a block and therefore<br>the roads provide an additional<br>space between buildings                                                    | 5      | 10                                | of the site, but is primarily located<br>behind other uses.                                                                                                                                                                                                                                                         | 3      | 6                                 | Sufficient frontage but lacks<br>visibility as it is off a dead-end road.                                                                                                                                | 1      | 2                                 |
| Environmental Conditions                                       |        |                                                                                                                                                 |        |                                   |                                                                                                                                                    |        |                                   |                                                                                                                                                                                                                                                                                                                     |        |                                   |                                                                                                                                                                                                          |        |                                   |
| DEP Documented/Regulated Areas of Environmental Concern        | 3      | None identified                                                                                                                                 | 5      | 15                                | None identified                                                                                                                                    | 5      | 15                                | None identified                                                                                                                                                                                                                                                                                                     | 5      | 15                                | None identified                                                                                                                                                                                          | 5      | 15                                |
| Sustainability                                                 |        |                                                                                                                                                 |        |                                   |                                                                                                                                                    |        |                                   |                                                                                                                                                                                                                                                                                                                     |        |                                   |                                                                                                                                                                                                          |        |                                   |
| Subject to flooding (per RMAT and/or FEMA)                     | 3      | No                                                                                                                                              | 5      | 15                                | No                                                                                                                                                 | 5      | 15                                | No                                                                                                                                                                                                                                                                                                                  | 5      | 15                                | No, protected by levee                                                                                                                                                                                   | 5      | 15                                |
| Potential for application of renewable energy resources        | 3      | Yes- solar                                                                                                                                      | 5      | 15                                | Yes- solar, possibly geothermal<br>due to size                                                                                                     | 5      | 15                                | Yes- solar, possibly geothermal<br>due to size                                                                                                                                                                                                                                                                      | 5      | 15                                | Yes- solar                                                                                                                                                                                               | 5      | 15                                |
| Existing Structures<br>Demolition Requirement                  | 2      | Yes                                                                                                                                             | 3      | 6                                 | Yes                                                                                                                                                | 3      | 6                                 | Yes                                                                                                                                                                                                                                                                                                                 | 3      | 6                                 | Yes                                                                                                                                                                                                      | 3      | 6                                 |
| Easements / Utility / Site improvements                        |        |                                                                                                                                                 |        |                                   |                                                                                                                                                    |        |                                   |                                                                                                                                                                                                                                                                                                                     |        |                                   |                                                                                                                                                                                                          |        |                                   |
| Available & Capacity of Utilities                              | 1      | All utilities are available<br>Drain, sewer, water, gas, and electrical<br>conduit were observed in the area, capacity<br>and condition unknown | 5      | 5                                 | All city utilities;<br>Drain, sewer, water, gas, and<br>electrical conduit were observed in<br>the area, capacity and condition<br>unknown         | 5      | 5                                 | All city utilities - 600 AMP Power<br>Drain, sewer, water, gas, and<br>electrical conduit were observed in<br>the area, capacity and condition<br>unknown                                                                                                                                                           | 5      | 5                                 | Heavy Power - All city utilities                                                                                                                                                                         | 5      | 5                                 |
|                                                                |        | N/A                                                                                                                                             |        |                                   | \$2,800,000 includes costs for due<br>diligence, testing, inspections, and<br>legal fees                                                           |        |                                   | \$900,000 includes costs for due<br>diligence, testing, inspections, and<br>legal fees                                                                                                                                                                                                                              |        |                                   | \$2,200,000                                                                                                                                                                                              |        |                                   |
| Comments                                                       |        |                                                                                                                                                 |        |                                   |                                                                                                                                                    |        |                                   |                                                                                                                                                                                                                                                                                                                     |        |                                   |                                                                                                                                                                                                          |        |                                   |
|                                                                |        | Strong site given selection criteria and location.                                                                                              |        |                                   | Strong site given selection criteria.                                                                                                              |        |                                   | Larger than 5 acres, potential site;<br>Clear locations for parking &<br>building, hower, determining<br>appropriate access to property will<br>require test filting;<br>Based on the Order of Magnitude<br>cost estimate, the site is inside<br>the lowest estimated<br>construction cost of the top six<br>sites. |        |                                   | Industrial site, but within search<br>area; may require a more formal<br>division between adjacent property                                                                                              |        |                                   |