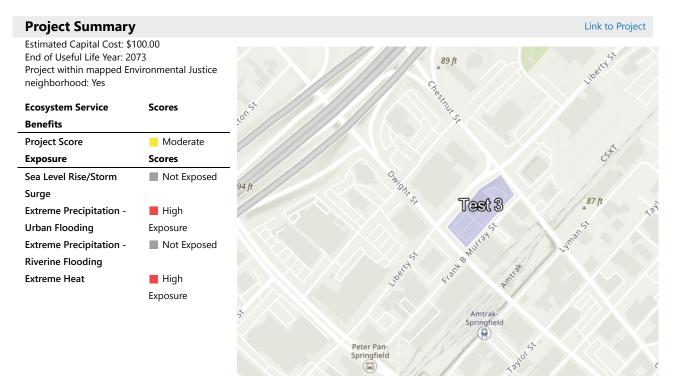

r parking lot (source: Google Street View)



Gas line running down center of Liberty, water service at bottom right of picture (source: Google Street View)

Nitsch #13422.2: Hamden County, Hall of Justice Building Study January 3, 2023 Page 5 of 6



Generator and mechanical cabinet, and street drainage (source: Google Street View)



Hydrant in front of existing building

Nitsch #13422.2: Hamden County, Hall of Justice Building Study January 3, 2023 Page 6 of 6

# ZONING

The parcel is located in Zoning District Business B



## **Climate Resilience Design Standards Tool Project Report**

#### Test 3

Date Created: 12/20/2022 8:46:08 AMCreated By: spicardDate Report Generated: 12/20/2022 8:55:51 AMTool Version: Version 1.2Project Contact Information: Sandra Brock (sbrock@nitscheng.com)



| Asset Preliminary Climate  | Risk Rating                   |                                              |                                                 | Number of Assets: 7 |
|----------------------------|-------------------------------|----------------------------------------------|-------------------------------------------------|---------------------|
| Summary                    |                               |                                              |                                                 |                     |
| Asset Risk                 | Sea Level<br>Rise/Storm Surge | Extreme<br>Precipitation -<br>Urban Flooding | Extreme<br>Precipitation -<br>Riverine Flooding | Extreme Heat        |
| Building 1                 | Low Risk                      | High Ri