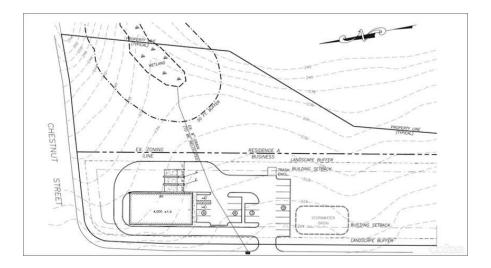

information contained herein, and same is submitted subject to errors, omissions, changes of price, lease, terms or other conditions and/or withdrawals without notice. All information must be verified by interested parties.



Mark Sobel msobel@1stusrealty.com 508.280.4563 508.591.3000

www.1stusrealty.com



No warranty or representation, express or implied, is made as to the accuracy of the information contained herein, and same is submitted subject to errors, omissions, changes of price, lease, terms or other conditions and/or withdrawals without notice. All information must be verified by interested parties.



Mark Sobel msobel@1stusrealty.com 508.280.4563 508.591.3000

www.1stusrealty.com

Presenting:

### 244 Shaker Rd Commercial Land In East Longmeadow

East Longmeadow, MA 01028



Land of 3.09 AC is for sale at \$545,000 (\$176,375.40/AC)

Investment Information

| <text><text><text><text><text><text><text><text><text></text></text></text></text></text></text></text></text></text>                                                                                                         | For Sale Data         Sale Price: \$545,000         Price/AC       \$176,375.40         Cap Rate: -       -         Days on Market:       2,018         Sale Status:       Active         Sale Conditions: -       -         Sale Type:       Investment         Income Expense Data         Taxes:       \$5,290         Operating Expense:       - | 244 Shaker Rd - Commercia<br>East Longment                 | al Land In East Longmeadow<br>adow, MA 01028 |
|------------------------------------