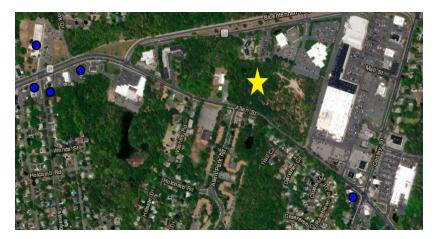

the same over the last three years. Growth of less than a thirty cents per square foot is forecasted for the next three years.

# G R E Y S T Q N E

### **SITE CONDITIONS**

The proposed site is raw land without any infrastructure improvements. The B-1 zoning offers developers some flexibility and office is a by-right use. Of the 13.17 acres, approximately 9.68 acres are buildable due to wetlands impairment. Furthermore, the irregular shape of the parcel as impaired by the wetlands will come with its own challenges.

A search on the Energy and Environmental Affairs Data Portal rendered zero Waste Site and Reportable Release Results<sup>3</sup>. This is not a substitution for proper due diligence. It does indicate that there are no open environmental cases for the Proposed site currently.



The overall topography of the land appears to have minor elevation variations<sup>4</sup>. It is recommended that an engineer is consulted to verify the same.



<sup>&</sup>lt;sup>3</sup> https://eeaonline.eea.state.ma.us/portal#!/search/wastesite/results?TownName=SPRINGFIELD&Address=ALLEN%20ST

<sup>&</sup>lt;sup>4</sup> https://en-us.topographic-map.com/map-pqs8/Springfield/?center=42.0938%2C-72.50213&zoom=16

G R E Y S T Q N E

### **STRENGTHS & WEAKNESSES**

### Strengths:

- Scarcity of urban commercial land for development
- Adjacent to grocery anchored shopping center
- Reasonably level topography
- Public Transit Access (Bus stop) adjacent to parcel

### Weaknesses:

- Frontage limited to Allen Street
- Irregular shaped lot
- No existing utilities
- No existing curb cuts or road