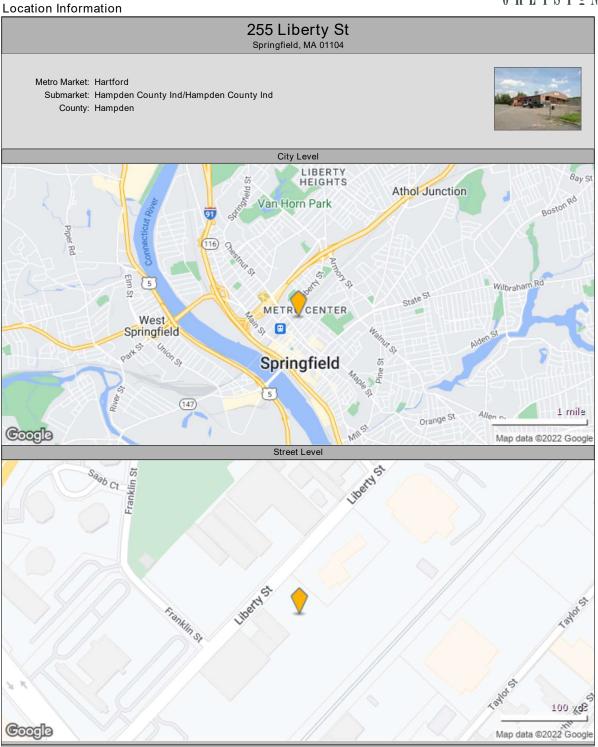

# Springfield Court Complex Relocation Assessment Site Selection Study DCAMM Project #TRC2301-OSD-1

| DCAMM Project #TRC2301-OSD-1                                   |        |                                                                                                                                                 |        |                                   |                                                                                                                                                    |        |                                   |                                                                                                                                                                                                                                                                                                                     |        |                                   |                                                                                                                                                                                                          |        |                                   |
|----------------------------------------------------------------|--------|-------------------------------------------------------------------------------------------------------------------------------------------------|--------|-----------------------------------|----------------------------------------------------------------------------------------------------------------------------------------------------|--------|-----------------------------------|---------------------------------------------------------------------------------------------------------------------------------------------------------------------------------------------------------------------------------------------------------------------------------------------------------------------|--------|-----------------------------------|----------------------------------------------------------------------------------------------------------------------------------------------------------------------------------------------------------|--------|-----------------------------------|
|                                                                | weight |                                                                                                                                                 | points | total points =<br>weight x points |                                                                                                                                                    | points | total points =<br>weight x points |                                                                                                                                                                                                                                                                                                                     | points | total points =<br>weight x points |                                                                                                                                                                                                          | points | total points =<br>weight x points |
| Site ID                                                        |        | Site 1: 50 State Street                                                                                                                         |        | 172                               | Site 2: 125 Liberty St.                                                                                                                            |        | 149                               | Site 3: 255 Liberty St.                                                                                                                                                                                                                                                                                             |        | 146                               | Site 4: 55 Avocado St.                                                                                                                                                                                   |        | 115                               |
| Location                                                       |        | -                                                                                                                                               |        |                                   |                                                                                                                                                    |        |                                   |                                                                                                                                                                                                                                                                                                                     |        |                                   |                                                                                                                                                                                                          |        |                                   |
| Location Description Distance from Springfield City Hall       | 2      | Downtown<br>0 miles                                                                                                                             | 5      | 15                                | Downtown<br>0.7 miles                                                                                                                              | 5      | 15                                | Downtown<br>0.8 miles                                                                                                                                                                                                                                                                                               | 5      | 15                                | Downtown, west side of I-91<br>1.2 miles                                                                                                                                                                 | 5      | 15                                |
| Site Acquisition - Cost & Details                              | 3      | 0 miles                                                                                                                                         | 5      | 15                                | 0.7 miles                                                                                                                                          | 5      | 15                                | 0.8 miles                                                                                                                                                                                                                                                                                                           | э      | 15                                | 1.2 miles                                                                                                                                                                                                | 5      | 15                                |
| Acquisition Costs & Timing                                     | 1      | Existing site; NA                                                                                                                               | 5      | 5                                 | Privately owned; Currently under<br>contract and may not be available;<br>Buyer is pursuing leases for<br>portions of the building.                | 3      | 3                                 | Recently sold to Massachusetts<br>Commercial Transportation in<br>December 2022.                                                                                                                                                                                                                                    | 1      | 1                                 | Privately owned; will require public<br>process to acquire, which adds to<br>timing as well as costs.                                                                                                    | 3      | 3                                 |
| Site Context                                                   |        |                                                                                                                                                 |        |                                   |                                                                                                                                                    |        |                                   |                                                                                                                                                                                                                                                                                                                     |        |                                   |                                                                                                                                                                                                          |        |                                   |
| Zoning Usage                                                   | 3      | Business Permitted use, compatible with<br>surrounding uses                                                                                     | 5      | 15                                | Business Permitted use,<br>compatible with surrounding uses                                                                                        | 5      | 15                                | Industrial A - Permitted use, but<br>has a Zoning Ordinance 2 which a<br>municipal use is permitted subject<br>to a Planning Board Site Plan<br>Review                                                                                                                                                              | 1      | 3                                 | Industrial Permitted use, but has<br>a Zoning Ordinance 2 which a<br>municipal use is permitted subject<br>to a Planning Board Site Plan<br>Review                                                       | 1      | 3                                 |
| Compatibility with Surrounding Uses                            | 2      | Downtown, adjacent to appropriate and<br>supporting uses                                                                                        | 5      | 10                                | Downtown, adjacent to appropriate<br>and supporting uses                                                                                           | 1      | 2                                 | Surrounding property is industrial<br>and not likely to be compatible.                                                                                                                                                                                                                                              | 3      | 6                                 | Mixed Retail / Commercial /<br>Industrial; surrounding industrial<br>type uses may inhibit compatibility<br>and based on Zoning Usage,<br>surrounding buildings are may<br>provide future compatibility. | 1      | 2                                 |
| Historic / Cultural / Archaeological Resources                 | 2      | Downtown, adjacent to appropriate and<br>supporting uses                                                                                        | 5      | 10                                | N/A                                                                                                                                                | 5      | 10                                | N/A                                                                                                                                                                                                                                                                                                                 | 5      | 10                                | N/A                                                                                                                                                                                                      | 5      | 10                                |
| Parking Availability (On-site and/or access to public parking) | 3      | Sufficient public parking in the area                                                                                                           | 5      | 15                                | Limited parking in area; would<br>require construction of parking on<br>site, which would likely be<br>structured parking due to size of<br>parcel | 0      | 0                                 | Limited parking in area; would<br>require construction of parking on<br>site, which may be able to be<br>surface parking given site of parcel                                                                                                                                                                       | 3      | 9                                 | Limited parking in area; would<br>require construction of parking on<br>site, which would likely be<br>structured parking due to size of<br>parcel                                                       | 0      | 0                                 |
| Proximity to Commuter Rail / Public transportation             | 3      | 0.1 mile to bus/ 0.5 mile to Union Station                                                                                                      | 5      | 15                                | 0 ft to Bus / .1 mile Union Station                                                                                                                | 5      | 15                                | 300 ft to bus / .3 Springfield Union                                                                                                                                                                                                                                                                                | 5      | 15                                | 720 ft to Bus / 1.4 miles commuter                                                                                                                                                                       | 1      | 3                                 |
| General Site Access from major roadways                        |        | On primary roadways                                                                                                                             | 5      | 10                                | On primary roadways                                                                                                                                | 5      | 10                                | St<br>On primary roadways                                                                                                                                                                                                                                                                                           | 3      | 6                                 | rail<br>Near primary roadway; street is a<br>dead end, which limits vehicular                                                                                                                            | 1      | 2                                 |
| Site Characteristics - Physical Land Conditions                |        |                                                                                                                                                 |        |                                   |                                                                                                                                                    |        |                                   |                                                                                                                                                                                                                                                                                                                     |        |                                   | circulation                                                                                                                                                                                              |        |                                   |
|                                                                |        |                                                                                                                                                 |        |                                   |                                                                                                                                                    |        |                                   |                                                                                                                                                                                                                                                                                                                     |        |                                   |                                                                                                                                                                                                          |        |                                   |
| Size (Acres)                                                   |        | 2.1 acres                                                                                                                                       | 1      | 3                                 | 2.16 acres                                                                                                                                         | 1      | 3                                 | 7.78 acres                                                                                                                                                                                                                                                                                                          | 5      | 15                                | 2.96 acres                                                                                                                                                                                               | 3      | 9                                 |
| Challenges due to Shape & Topography of Site                   | 2      | No apparent issues                                                                                                                              | 5      | 10                                | No apparent issues<br>Sufficient frontage and visibility;                                                                                          | 5      | 10                                | Majority of lot is behind other uses<br>Has sufficient frontage on a portion                                                                                                                                                                                                                                        | 2      | 4                                 | No apparent issues                                                                                                                                                                                       | 5      | 10                                |
| Frontage as it relates to width of lot on public street        | 2      | Sufficient frontage and visibility                                                                                                              | 4      | 8                                 | property is a block and therefore<br>the roads provide an additional<br>space between buildings                                                    | 5      | 10                                | of the site, but is primarily located<br>behind other uses.                                                                                                                                                                                                                                                         | 3      | 6                                 | Sufficient frontage but lacks<br>visibility as it is off a dead-end road.                                                                                                                                | 1      | 2                                 |
| Environmental Conditions                                       |        |                                                                                                                                                 |        |                                   |                                                                                                                                                    |        |                                   |                                                                                                                                                                                                                                                                                                                     |        |                                   |                                                                                                                                                                                                          |        |                                   |
| DEP Documented/Regulated Areas of Environmental Concern        | 3      | None identified                                                                                                                                 | 5      | 15                                | None identified                                                                                                                                    | 5      | 15                                | None identified                                                                                                                                                                                                                                                                                                     | 5      | 15                                | None identified                                                                                                                                                                                          | 5      | 15                                |
| Sustainability                                                 |        |                                                                                                                                                 |        |                                   |                                                                                                                                                    |        |                                   |                                                                                                                                                                                                                                                                                                                     |        |                                   |                                                                                                                                                                                                          |        |                                   |
| Subject to flooding (per RMAT and/or FEMA)                     | 3      | No                                                                                                                                              | 5      | 15                                | No                                                                                                                                                 | 5      | 15                                | No                                                                                                                                                                                                                                                                                                                  | 5      | 15                                | No, protected by levee                                                                                                                                                                                   | 5      | 15                                |
| Potential for application of renewable energy resources        | 3      | Yes- solar                                                                                                                                      | 5      | 15                                | Yes- solar, possibly geothermal<br>due to size                                                                                                     | 5      | 15                                | Yes- solar, possibly geothermal<br>due to size                                                                                                                                                                                                                                                                      | 5      | 15                                | Yes- solar                                                                                                                                                                                               | 5      | 15                                |
| Existing Structures<br>Demolition Requirement                  | 2      | Yes                                                                                                                                             | 3      | 6                                 | Yes                                                                                                                                                | 3      | 6                                 | Yes                                                                                                                                                                                                                                                                                                                 | 3      | 6                                 | Yes                                                                                                                                                                                                      | 3      | 6                                 |
| Easements / Utility / Site improvements                        |        |                                                                                                                                                 |        |                                   |                                                                                                                                                    |        |                                   |                                                                                                                                                                                                                                                                                                                     |        |                                   |                                                                                                                                                                                                          |        |                                   |
| Available & Capacity of Utilities                              | 1      | All utilities are available<br>Drain, sewer, water, gas, and electrical<br>conduit were observed in the area, capacity<br>and condition unknown | 5      | 5                                 | All city utilities;<br>Drain, sewer, water, gas, and<br>electrical conduit were observed in<br>the area, capacity and condition<br>unknown         | 5      | 5                                 | All city utilities - 600 AMP Power<br>Drain, sewer, water, gas, and<br>electrical conduit were observed in<br>the area, capacity and condition<br>unknown                                                                                                                                                           | 5      | 5                                 | Heavy Power - All city utilities                                                                                                                                                                         | 5      | 5                                 |
|                                                                |        | N/A                                                                                                                                             |        |                                   | \$2,800,000 includes costs for due<br>diligence, testing, inspections, and<br>legal fees                                                           |        |                                   | \$900,000 includes costs for due<br>diligence, testing, inspections, and<br>legal fees                                                                                                                                                                                                                              |        |                                   | \$2,200,000                                                                                                                                                                                              |        |                                   |
| Comments                                                       |        |                                                                                                                                                 |        |                                   |                                                                                                                                                    |        |                                   |                                                                                                                                                                                                                                                                                                                     |        |                                   |                                                                                                                                                                                                          |        |                                   |
|                                                                |        | Strong site given selection criteria and location.                                                                                              |        |                                   | Strong site given selection criteria.                                                                                                              |        |                                   | Larger than 5 acres, potential site;<br>Clear locations for parking &<br>building, hower, determining<br>appropriate access to property will<br>require test filting;<br>Based on the Order of Magnitude<br>cost estimate, the site is inside<br>the lowest estimated<br>construction cost of the top six<br>sites. |        |                                   | Industrial site, but within search<br>area; may require a more formal<br>division between adjacent property                                                                                              |        |                                   |