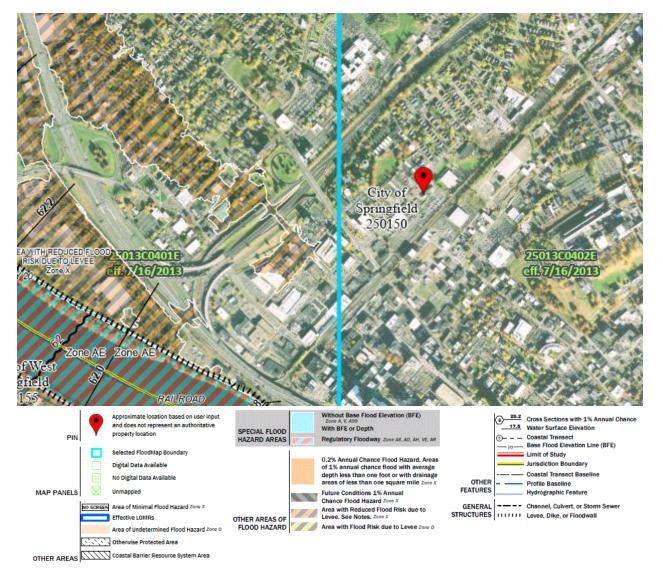

Building Study January 3, 2023 Page 2 of 5

# FLOODING

The 255 Liberty Street site is not located within a FEMA Flood Hazard Zone (See Figure X).

Approximately 1500 feet west towards the Connecticut River, there are lower areas of land that are within the FEMA Flood Hazard Zone X (areas with reduced flood risk due to levee). According to available GIS data, this FEMA Zone X area is approximately 30-ft lower in elevation than the parcel, so riverine flooding associated with the Connecticut River is not anticipated to be an issue at this site.

Note, flooding may still occur due to nuisance flooding in or around the site, such as flooding due to utility capacity issues, low points. Not enough information is available to Nitsch at this time to understand localized flooding issues, if any.



Nitsch #13422.2: Hamden County, Hall of Justice Building Study January 3, 2023 Page 3 of 5

# ZONING

The parcel is located in Zoning District Industrial A



## **DESKTOP SITE SURVEY**

- Existing building on site is a CDL training center.
- Storm, gas, and sewer services in Liberty street in front of the building.
   Gas Service to building indicated by DigSafe marking
- Hydrant and water main located in Liberty St.
- Electric is serviced by overhead lines in Liberty St that connect to building.
- Existing building pitched roof downspouts outlet to grade
- Site appears to pitch to a catch basin located off-site on western property which connects to Liberty Street catch basin, no catch basins visible on-site.
- Visible trenching in pavement from building to off-site catch basin, may ind