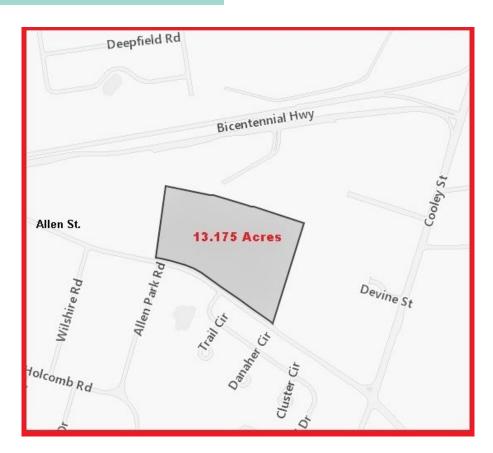

|                 |             |            |                | Average         | \$144,448            |                                        |            |

The subject site has 9.68 acres of raw land and 3.50 acres of wetlands. It is our opinion, based on the average price per acre, that the 9.68 acres of raw useable land would trade in the open market with a reasonable marketing period of 9-18 months between \$1,200,000 - \$1,400,000.

G R E Y S T Q N E

## **APPENDICES**

APPENDIX 1 | SITE PLAN APPENDIX 2 | ARIAL MAP APPENDIX 3 | PLAT MAP APPENDIX 4 | GIS ZONING MAP APPENDIX 5 | WETLANDS MAP

G R E Y S T Q N E

Opinion of Value Page 8



FC

Opinion of Value Page 9 G R E Y S T Q N E

Appendix 2 | Aerial



FX

Opinion of Value Page 10 G R E Y S T Q N E

Appendix 3 | Site Plan



# G R E Y S T Q N E

### Appendix 4 | GIS Zoning Map / Legend



# G R E Y S T Q N E

### Appendix 5 / Wetlands Map



# G R E Y S T Q N E

- To: Heidi J. Green, AICP, Senior Project Manager, Office of Real Estate Management, *DCAMM* Scott Schilt, Senior Program Manager, Trial Courts, *DCAMM*
- From: Greystone Management Solutions
- Date: March 17, 2023
- Re: Springfield Regional Justice Complex Relocation Assessment Identification of On-Market Properties

As requested by DCAMM, this memorandum serves as an update from Greystone on the sales status of six sites previously identified for the subject project. This update includes the site's current market status and, if available, the listing price or the reported disposition price. The following information was obtained without identifyin