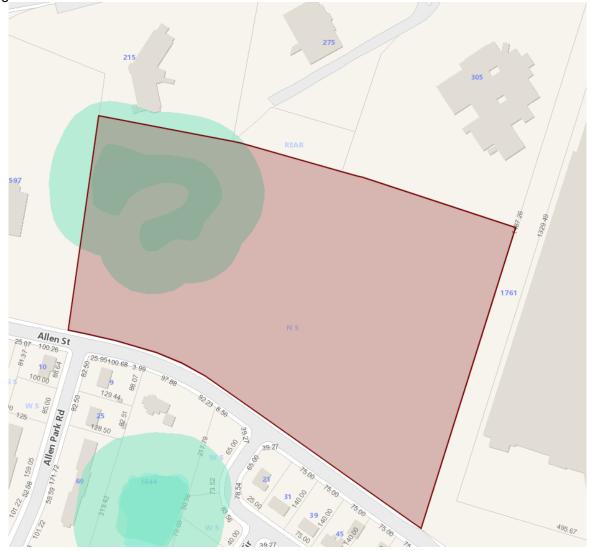

e I or Zone II)                                   | No  |
| Natural Heritage Endangered Species                                             | No  |
| Protected Land                                                                  | No  |
| MassDEP Oil and/or Hazardous Material                                           | No  |
| Underground Storage Tank                                                        | No  |
| DEP 21E Site                                                                    | No  |

#### Historic

There are no MassHistoric Commission points on site.

Civil Engineering | Land Surveying | Transportation Engineering | Structural Engineering | Green Infrastructure | Planning | GIS

Nitsch #13422.2: Hamden County, Hall of Justice Building Study January 3, 2023 Page 2 of 5



MassDEP Wetland & 100-ft Buffer Zone

Nitsch #13422.2: Hamden County, Hall of Justice Building Study January 3, 2023 Page 3 of 5

# FLOODING

The site not located within a FEMA Flood Hazard Zone.

Approximately 2000-ft north, there are areas of land that are within the FEMA Flood Hazard Zone AE. According to available GIS data, this FEMA Zone AE area is 30-50 ft lower in elevation than the site. Based on this available data, the site is likely not at risk of riverine flooding.

Note, flooding may still occur due to nuisance flooding in or around the site, such as flooding due to utility capacity issues and low points. Not enough information is available to Nitsch at this time to understand localized flooding issues, if any.



# ZONING

The parcel is located in Zoning District Business A