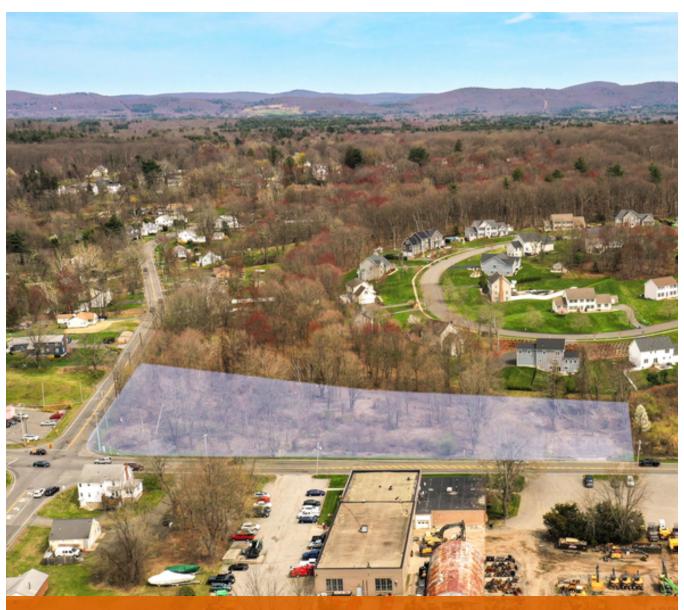

|                   |                                       |                    |                       |                                                  |
|                   |                                       |                    |                       | 10/21/202                                        |
|                   |                                       |                    |                       | 10/21/202                                        |

#### Comps Information (cont'd)

# 551 Governors Hwy (4 Properties) \* South Windsor, CT 06074 Parcel Size: 30.39 AC Sold Price: \$1,000,000 Proposed Use: Land Price/AC: Cap Rate: -Zoning: -Density: -Sold Date: Mar 29, 2021 Number of Lots: -Buyer: Uw Vintage Ln 2 Llc Distance: 0.00 miles from subject property

10/21/2022



# **East Longmeadow Development Opportunity**

**244 SHAKER ROAD** East Longmeadow, MA 01028

Presented By:

Kevin Jennings 413.731.7770 kevin@jennings-re.co **Jonathan Little** 413.731.7770 x102

kevin@jennings-re.com jonathan@jennings-re.com



73 Chestnut Street Springfield, MA 01103 JENNINGS-RE.COM

#### EAST LONGMEADOW DEVELOPMENT OPPORTUNITY

244 Shaker Road East Longmeadow, MA 01028

Executive Summary —





#### Presented By:

#### **Kevin Jennings**

**Jonathan Little** 

REAL ESTATE SERVIC 73 Chestnut Street Springfield, MA 01103

413.731.7770 kevin@jennings-re.com jonathan@jennings-re.com

#### 413.731.7770 x102

jennings-re.com

The information herein is from sources deemed reliable but no warranty of representation is made to the accuracy thereof. Offering is subject to erro