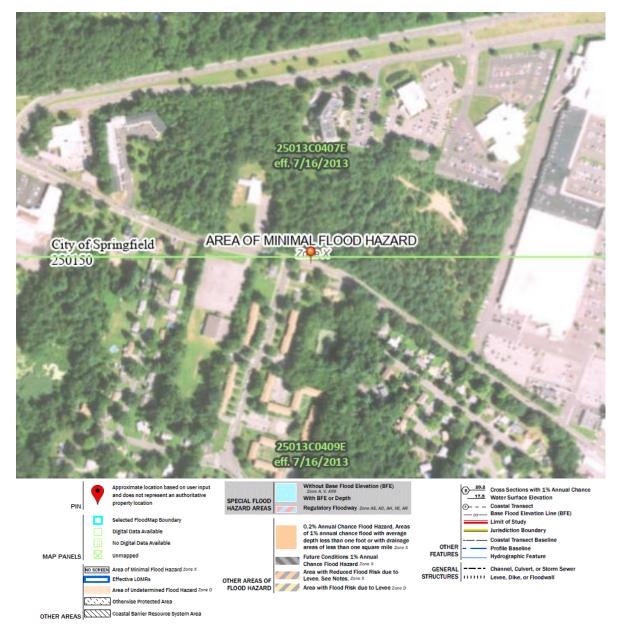

y, Hall of Justice Building Study January 3, 2023 Page 2 of 5



MassDEP Wetland & 100-ft Buffer Zone

Nitsch #13422.2: Hamden County, Hall of Justice Building Study January 3, 2023 Page 3 of 5

# FLOODING

The site not located within a FEMA Flood Hazard Zone.

Approximately 2000-ft north, there are areas of land that are within the FEMA Flood Hazard Zone AE. According to available GIS data, this FEMA Zone AE area is 30-50 ft lower in elevation than the site. Based on this available data, the site is likely not at risk of riverine flooding.

Note, flooding may still occur due to nuisance flooding in or around the site, such as flooding due to utility capacity issues and low points. Not enough information is available to Nitsch at this time to understand localized flooding issues, if any.



# ZONING

The parcel is located in Zoning District Business A



Nitsch #13422.2: Hamden County, Hall of Justice Building Study January 3, 2023 Page 5 of 5

# DESKTOP SITE SURVEY

- Undeveloped site with mall to the east of it, church to the west, and medical complex to the north.
- Fire hydrants & water main in Allen St
- Manholes for sewer and storm in Allen St.
- Overhead power lines along Allen St
- There is a bus stop at the southwest corner of the lot.



Overhead Power lines (source: Google Street View)



Fire Hydrant and Sewer or Drain in front of site. (source: Google Street View)

# **Climate Resilience Design Standards Tool Project Report**

#### Test 7

Date Created: 12/20/2022 10:49:09 AMCreated By: spicardDate Report Generated: 12/20/2022 11:07:33 AMTool Version: Version 1