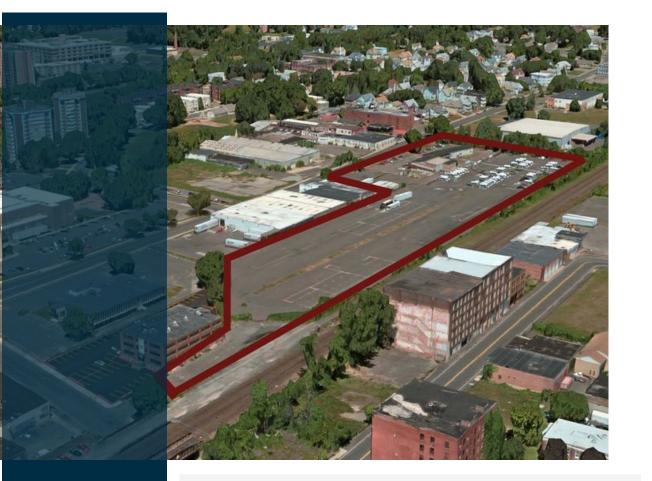

# Springfield Court Complex Relocation Assessment Site Selection Study DCAMM Project #TRC2301-OSD-1

| DCAMM Project #TRC2301-OSD-1                                   |        |                                                                                                                                                 |        |                                   |                                                                                                                                                    |        |                                   |                                                                                                                                                                                                                                                                                                                     |        |                                   |                                                                                                                                                                                                          |        |                                   |
|----------------------------------------------------------------|--------|-------------------------------------------------------------------------------------------------------------------------------------------------|--------|-----------------------------------|----------------------------------------------------------------------------------------------------------------------------------------------------|--------|-----------------------------------|---------------------------------------------------------------------------------------------------------------------------------------------------------------------------------------------------------------------------------------------------------------------------------------------------------------------|--------|-----------------------------------|----------------------------------------------------------------------------------------------------------------------------------------------------------------------------------------------------------|--------|-----------------------------------|
|                                                                | weight |                                                                                                                                                 | points | total points =<br>weight x points |                                                                                                                                                    | points | total points =<br>weight x points |                                                                                                                                                                                                                                                                                                                     | points | total points =<br>weight x points |                                                                                                                                                                                                          | points | total points =<br>weight x points |
| Site ID                                                        |        | Site 1: 50 State Street                                                                                                                         |        | 172                               | Site 2: 125 Liberty St.                                                                                                                            |        | 149                               | Site 3: 255 Liberty St.                                                                                                                                                                                                                                                                                             |        | 146                               | Site 4: 55 Avocado St.                                                                                                                                                                                   |        | 115                               |
| Location                                                       |        | -                                                                                                                                               |        |                                   |                                                                                                                                                    |        |                                   |                                                                                                                                                                                                                                                                                                                     |        |                                   |                                                                                                                                                                                                          |        |                                   |
| Location Description Distance from Springfield City Hall       | 2      | Downtown<br>0 miles                                                                                                                             | 5      | 15                                | Downtown<br>0.7 miles                                                                                                                              | 5      | 15                                | Downtown<br>0.8 miles                                                                                                                                                                                                                                                                                               | 5      | 15                                | Downtown, west side of I-91<br>1.2 miles                                                                                                                                                                 | 5      | 15                                |
| Site Acquisition - Cost & Details                              | 3      | 0 miles                                                                                                                                         | 5      | 15                                | 0.7 miles                                                                                                                                          | 5      | 15                                | 0.8 miles                                                                                                                                                                                                                                                                                                           | э      | 15                                | 1.2 miles                                                                                                                                                                                                | 5      | 15                                |
| Acquisition Costs & Timing                                     | 1      | Existing site; NA                                                                                                                               | 5      | 5                                 | Privately owned; Currently under<br>contract and may not be available;<br>Buyer is pursuing leases for<br>portions of the building.                | 3      | 3                                 | Recently sold to Massachusetts<br>Commercial Transportation in<br>December 2022.                                                                                                                                                                                                                                    | 1      | 1                                 | Privately owned; will require public<br>process to acquire, which adds to<br>timing as well as costs.                                                                                                    | 3      | 3                                 |
| Site Context                                                   |        |                                                                                                                                                 |        |                                   |                                                                                                                                                    |        |                                   |                                                                                                                                                                                                                                                                                                                     |        |                                   |                                                                                                                                                                                                          |        |                                   |
| Zoning Usage                                                   | 3      | Business Permitted use, compatible with<br>surrounding uses                                                                                     | 5      | 15                                | Business Permitted use,<br>compatible with surrounding uses                                                                                        | 5      | 15                                | Industrial A - Permitted use, but<br>has a Zoning Ordinance 2 which a<br>municipal use is permitted subject<br>to a Planning Board Site Plan<br>Review                                                                                                                                                              | 1      | 3                                 | Industrial Permitted use, but has<br>a Zoning Ordinance 2 which a<br>municipal use is permitted subject<br>to a Planning Board Site Plan<br>Review                                                       | 1      | 3                                 |
| Compatibility with Surrounding Uses                            | 2      | Downtown, adjacent to appropriate and<br>supporting uses                                                                                        | 5      | 10                                | Downtown, adjacent to appropriate<br>and supporting uses                                                                                           | 1      | 2                                 | Surrounding property is industrial<br>and not likely to be compatible.                                                                                                                                                                                                                                              | 3      | 6                                 | Mixed Retail / Commercial /<br>Industrial; surrounding industrial<br>type uses may inhibit compatibility<br>and based on Zoning Usage,<br>surrounding buildings are may<br>provide future compatibility. | 1      | 2                                 |
| Historic / Cultural / Archaeological Resources                 | 2      | Downtown, adjacent to appropriate and<br>supporting uses                                                                                        | 5      | 10                                | N/A                                                                                                                                                | 5      | 10                                | N/A                                                                                                                                                                                                                                                                                                                 | 5      | 10                                | N/A                                                                                                                                                                                                      | 5      | 10                                |
| Parking Availability (On-site and/or access to public parking) | 3      | Sufficient public parking in the area                                                                                                           | 5      | 15                                | Limited parking in area; would<br>require construction of parking on<br>site, which would likely be<br>structured parking due to size of<br>parcel | 0      | 0                                 | Limited parking in area; would<br>require construction of parking on<br>site, which may be able to be<br>surface parking given site of parcel                                                                                                                                                                       | 3      | 9                                 | Limited parking in area; would<br>require construction of parking on<br>site, which would likely be<br>structured parking due to size of<br>parcel                                                       | 0      | 0                                 |
| Proximity to Commuter Rail / Public transportation             | 3      | 0.1 mile to bus/ 0.5 mile to Union Station                                                                                                      | 5      | 15                                | 0 ft to Bus / .1 mile Union Station                                                                                                                | 5      | 15                                | 300 ft to bus / .3 Springfield Union                                                                                                                                                                                                                                                                                | 5      | 15                                | 720 ft to Bus / 1.4 miles commuter                                                                                                                                                                       | 1      | 3                                 |
| General Site Access from major roadways                        |        | On primary roadways                                                                                                                             | 5      | 10                                | On primary roadways                                                                                                                                | 5      | 10                                | St<br>On primary roadways                                                                                                                                                                                                                                                                                           | 3      | 6                                 | rail<br>Near primary roadway; street is a<br>dead end, which limits vehicular                                                                                                                            | 1      | 2                                 |
| Site Characteristics - Physical Land Conditions                |        |                                                                                                                                                 |        |                                   |                                                                                                                                                    |        |                                   |                                                                                                                                                                                                                                                                                                                     |        |                                   | circulation                                                                                                                                                                                              |        |                                   |
|                                                                |        |                                                                                                                                                 |        |                                   |                                                                                                                                                    |        |                                   |                                                                                                                                                                                                                                                                                                                     |        |                                   |                                                                                                                                                                                                          |        |                                   |
| Size (Acres)                                                   |        | 2.1 acres                                                                                                                                       | 1      | 3                                 | 2.16 acres                                                                                                                                         | 1      | 3                                 | 7.78 acres                                                                                                                                                                                                                                                                                                          | 5      | 15                                | 2.96 acres                                                                                                                                                                                               | 3      | 9                                 |
| Challenges due to Shape & Topography of Site                   | 2      | No apparent issues                                                                                                                              | 5      | 10                                | No apparent issues<br>Sufficient frontage and visibility;                                                                                          | 5      | 10                                | Majority of lot is behind other uses<br>Has sufficient frontage on a portion                                                                                                                                                                                                                                        | 2      | 4                                 | No apparent issues                                                                                                                                                                                       | 5      | 10                                |
| Frontage as it relates to width of lot on public street        | 2      | Sufficient frontage and visibility                                                                                                              | 4      | 8                                 | property is a block and therefore<br>the roads provide an additional<br>space between buildings                                                    | 5      | 10                                | of the site, but is primarily located<br>behind other uses.                                                                                                                                                                                                                                                         | 3      | 6                                 | Sufficient frontage but lacks<br>visibility as it is off a dead-end road.                                                                                                                                | 1      | 2                                 |
| Environmental Conditions                                       |        |                                                                                                                                                 |        |                                   |                                                                                                                                                    |        |                                   |                                                                                                                                                                                                                                                                                                                     |        |                                   |                                                                                                                                                                                                          |        |                                   |
| DEP Documented/Regulated Areas of Environmental Concern        | 3      | None identified                                                                                                                                 | 5      | 15                                | None identified                                                                                                                                    | 5      | 15                                | None identified                                                                                                                                                                                                                                                                                                     | 5      | 15                                | None identified                                                                                                                                                                                          | 5      | 15                                |
| Sustainability                                                 |        |                                                                                                                                                 |        |                                   |                                                                                                                                                    |        |                                   |                                                                                                                                                                                                                                                                                                                     |        |                                   |                                                                                                                                                                                                          |        |                                   |
| Subject to flooding (per RMAT and/or FEMA)                     | 3      | No                                                                                                                                              | 5      | 15                                | No                                                                                                                                                 | 5      | 15                                | No                                                                                                                                                                                                                                                                                                                  | 5      | 15                                | No, protected by levee                                                                                                                                                                                   | 5      | 15                                |
| Potential for application of renewable energy resources        | 3      | Yes- solar                                                                                                                                      | 5      | 15                                | Yes- solar, possibly geothermal<br>due to size                                                                                                     | 5      | 15                                | Yes- solar, possibly geothermal<br>due to size                                                                                                                                                                                                                                                                      | 5      | 15                                | Yes- solar                                                                                                                                                                                               | 5      | 15                                |
| Existing Structures<br>Demolition Requirement                  | 2      | Yes                                                                                                                                             | 3      | 6                                 | Yes                                                                                                                                                | 3      | 6                                 | Yes                                                                                                                                                                                                                                                                                                                 | 3      | 6                                 | Yes                                                                                                                                                                                                      | 3      | 6                                 |
| Easements / Utility / Site improvements                        |        |                                                                                                                                                 |        |                                   |                                                                                                                                                    |        |                                   |                                                                                                                                                                                                                                                                                                                     |        |                                   |                                                                                                                                                                                                          |        |                                   |
| Available & Capacity of Utilities                              | 1      | All utilities are available<br>Drain, sewer, water, gas, and electrical<br>conduit were observed in the area, capacity<br>and condition unknown | 5      | 5                                 | All city utilities;<br>Drain, sewer, water, gas, and<br>electrical conduit were observed in<br>the area, capacity and condition<br>unknown         | 5      | 5                                 | All city utilities - 600 AMP Power<br>Drain, sewer, water, gas, and<br>electrical conduit were observed in<br>the area, capacity and condition<br>unknown                                                                                                                                                           | 5      | 5                                 | Heavy Power - All city utilities                                                                                                                                                                         | 5      | 5                                 |
|                                                                |        | N/A                                                                                                                                             |        |                                   | \$2,800,000 includes costs for due<br>diligence, testing, inspections, and<br>legal fees                                                           |        |                                   | \$900,000 includes costs for due<br>diligence, testing, inspections, and<br>legal fees                                                                                                                                                                                                                              |        |                                   | \$2,200,000                                                                                                                                                                                              |        |                                   |
| Comments                                                       |        |                                                                                                                                                 |        |                                   |                                                                                                                                                    |        |                                   |                                                                                                                                                                                                                                                                                                                     |        |                                   |                                                                                                                                                                                                          |        |                                   |
|                                                                |        | Strong site given selection criteria and location.                                                                                              |        |                                   | Strong site given selection criteria.                                                                                                              |        |                                   | Larger than 5 acres, potential site;<br>Clear locations for parking &<br>building, hower, determining<br>appropriate access to property will<br>require test filting;<br>Based on the Order of Magnitude<br>cost estimate, the site is inside<br>the lowest estimated<br>construction cost of the top six<br>sites. |        |                                   | Industrial site, but within search<br>area; may require a more formal<br>division between adjacent property                                                                                              |        |                                   |