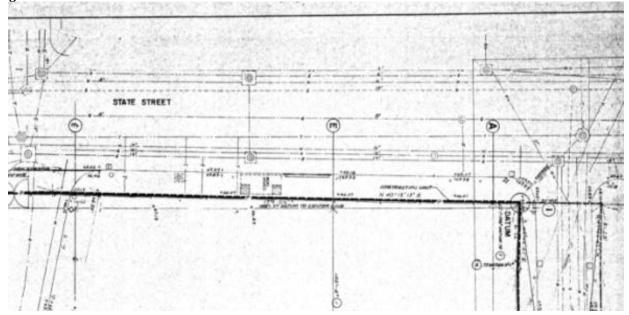

lso found beside building (source: Google Street View)

Nitsch #13422.2: Hamden County, Hall of Justice Building Study January 3, 2023 Page 5 of 8



Presumably Telecom, Sewer, and Storm in E Columbus Ave intersection (source: Google Street View)



Eversource electric in E Columbus Ave intersection (source: Google Street View)



Exhaust air units (source: Google Street View)



Sewer at west corner of building (source: Google Street View)

Nitsch #13422.2: Hamden County, Hall of Justice Building Study January 3, 2023 Page 7 of 8



Gas lines connection to building at east corner (source: Google Street View)



Fire Department connections to building near south corner (source: Google Street View)

Nitsch #13422.2: Hamden County, Hall of Justice Building Study January 3, 2023 Page 8 of 8



Utilities along State St (Existing Site Plan for Springfield Civic Center)

### **Climate Resilience Design Standards Tool Project Report**

### Test

Date Created: 12/20/2022 8:24:30 AMCreated By: spicardDate Report Generated: 12/20/2022 8:43:22 AMTool Version: Version 1.2Project Contact Information: Sandra Brock (sbrock@nitscheng.com)



| Asset Preliminary Clir     | nate Risk Rating              |                                              |                                                 | Number of Assets: |
|----------------------------|-------------------------------|----------------------------------------------|-------------------------------------------------|-------------------|
| Summary                    |                               |