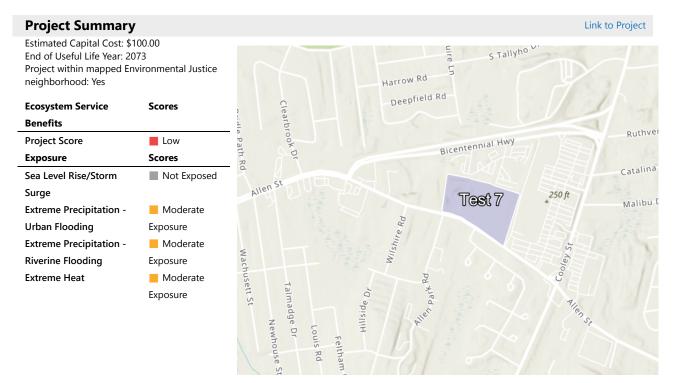

itsch #13422.2: Hamden County, Hall of Justice Building Study January 3, 2023 Page 5 of 5

# DESKTOP SITE SURVEY

- Undeveloped site with mall to the east of it, church to the west, and medical complex to the north.
- Fire hydrants & water main in Allen St
- Manholes for sewer and storm in Allen St.
- Overhead power lines along Allen St
- There is a bus stop at the southwest corner of the lot.



Overhead Power lines (source: Google Street View)



Fire Hydrant and Sewer or Drain in front of site. (source: Google Street View)

# **Climate Resilience Design Standards Tool Project Report**

#### Test 7

Date Created: 12/20/2022 10:49:09 AMCreated By: spicardDate Report Generated: 12/20/2022 11:07:33 AMTool Version: Version 1.2Project Contact Information: Sandra Brock (sbrock@nitscheng.com)



| Asset Preliminary Climate Risk Rating Number of Assets: 1 |                               |                                              |                                                 |              |
|-----------------------------------------------------------|-------------------------------|----------------------------------------------|-------------------------------------------------|--------------|
| Summary                                                   |                               |                                              |                                                 |              |
| Asset Risk                                                | Sea Level<br>Rise/Storm Surge | Extreme<br>Precipitation -<br>Urban Flooding | Extreme<br>Precipitation -<br>Riverine