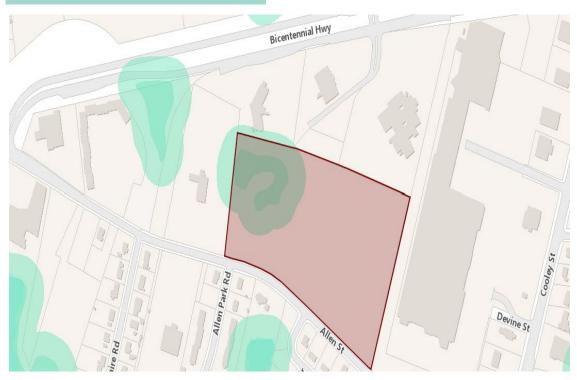

|            |

The subject site has 9.68 acres of raw land and 3.50 acres of wetlands. It is our opinion, based on the average price per acre, that the 9.68 acres of raw useable land would trade in the open market with a reasonable marketing period of 9-18 months between \$1,200,000 - \$1,400,000.

G R E Y S T Q N E

## **APPENDICES**

APPENDIX 1 | SITE PLAN APPENDIX 2 | ARIAL MAP APPENDIX 3 | PLAT MAP APPENDIX 4 | GIS ZONING MAP APPENDIX 5 | WETLANDS MAP

G R E Y S T Q N E

Opinion of Value Page 8



FC

Opinion of Value Page 9 G R E Y S T Q N E

Appendix 2 | Aerial



FX

Opinion of Value Page 10 G R E Y S T Q N E

Appendix 3 | Site Plan



# G R E Y S T Q N E

### Appendix 4 | GIS Zoning Map / Legend



# G R E Y S T Q N E

### Appendix 5 / Wetlands Map



# G R E Y S T Q N E

- To: Heidi J. Green, AICP, Senior Project Manager, Office of Real Estate Management, *DCAMM* Scott Schilt, Senior Program Manager, Trial Courts, *DCAMM*
- From: Greystone Management Solutions
- Date: March 17, 2023
- Re: Springfield Regional Justice Complex Relocation Assessment Identification of On-Market Properties

As requested by DCAMM, this memorandum serves as an update from Greystone on the sales status of six sites previously identified for the subject project. This update includes the site's current market status and, if available, the listing price or the reported disposition price. The following information was obtained without identifying DCAMM as our client.

### <u>1400-1414 State St., Springfield, MA 01103</u>

- Status The entire site is under contra