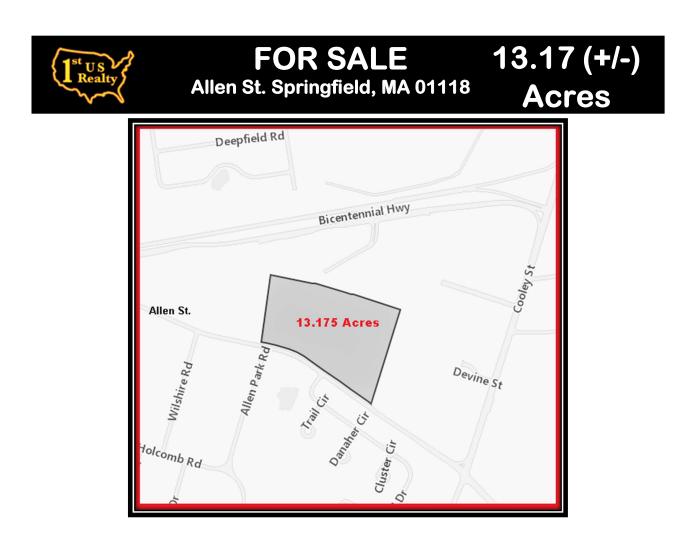

|            |                  |                  |
|              |                                  |            |                  |                  |
|              |                                  |            |                  |                  |
|              |                                  |            |                  |                  |

10/21/2022



No warranty or representation, express or implied, is made as to the accuracy of the information contained herein, and same is submitted subject to errors, omissions, changes of price, lease, terms or other conditions and/or withdrawals without notice. All information must be verified by interested parties.



Mark Sobel msobel@1stusrealty.com 508.280.4563 508.591.3000

www.1stusrealty.com



Parcel, situated in Springfield's largest neighborhood, Sixteen Acres, is adjacent to Five Town Plaza, a 400,000 square foot GLA shopping center. Major retailers in the immediate area including two supermarkets and many national restaurant chains plus neighboring specialty medical complexes draw consumers from a wide area.

Site is located within the triangle formed by Cooley St., Bicentennial Hwy. and Allen St., a concentration of retail and attractive professional buildings.

This 13.17 (+/-) acre parcel with 900+ ft. frontage on Allen St. is located on a public bus route. The parcel has some wetlands. Business A zoning allows a variety of residential and commercial uses.

No warranty or representation, express or implied, is made as to the accuracy of the information contained herein,